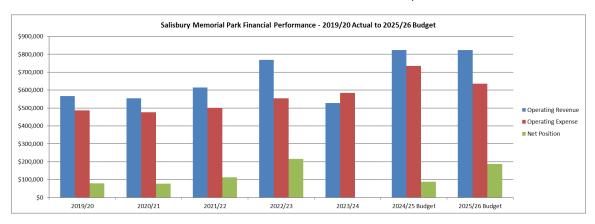

### 2.1.6 Salisbury Memorial Park Budget 2025/26 Report

### That Council:

1. Approves the Salisbury Memorial Park 2025/26 Budget and fees and charges as included in Attachment 1 (Item no 2.1.6, Finance and Corporate Services Committee, 18 March 2024) for consideration in the 2025/26 Council Budget.

- 2. Delegates to the General Manager Community Development to vary fees up to a maximum of \$300 (+/-) on the approved Salisbury Memorial Park fee schedule in consideration of special circumstances at discretion.
- 3. Requests a further information report be presented to Council regarding burial and funeral fees.

### \*\*See Further Information Report

### 2.1.6FI Salisbury Memorial Park Budget 2025/26 Report

It is recommendation to Council:

### That Council:

- 1. Approves the Salisbury Memorial Park 2025/26 Budget and fees and charges as included in Attachment 1 (Council Meeting, 26 May 2025, Item no 2.1.6FI) for consideration in the 2025/26 Council Budget.
- 2. Delegates to the General Manager Community Development to vary fees up to a maximum of \$300 (+/-) on the approved Salisbury Memorial Park fee schedule in consideration of special circumstances at discretion.