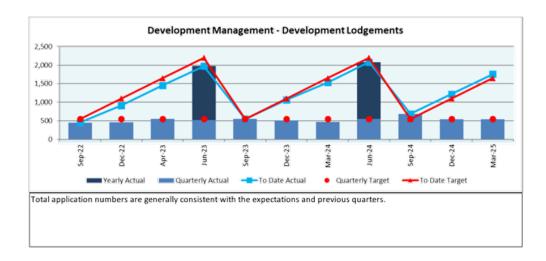

|
| Building Rules<br>Certification Unit | City Development | (219)                    | The unfavourable variance relates to the higher contractual services incurred to close out current works in progress through the interim arrangement with the former Private Certifier plus unbudgeted Planning SA Portal fees for the SDS applications. This is offset by the salary savings due to staff vacancies from the closure of the SDS unit which have been transferred to the Salaries & Wages Provision. A transfer variation is included as part of this report. | Refer Section 3.5 Transfer<br>of Budget Funds -Transfer<br>Salisbury Development<br>Services (SDS) Salary and<br>Wages savings to<br>Consulting and PlanSA Levy<br>\$235k |





The higher value of approved development reflects the continuing trend of development applications with a higher value, particularly industrial / commercial development, notwithstanding total application lodgements remain largely on trend.

## Enabling Excellence - Net Favourable Variance \$1,429k

## Corporate Support - Net Favourable Variance \$47k

## Revenue - Unfavourable Variance \$33k

| Budget Area                  | Department          | Variance<br>YTD<br>'000s | Comment                                                                                                                                                                                                                                                               | Action Required