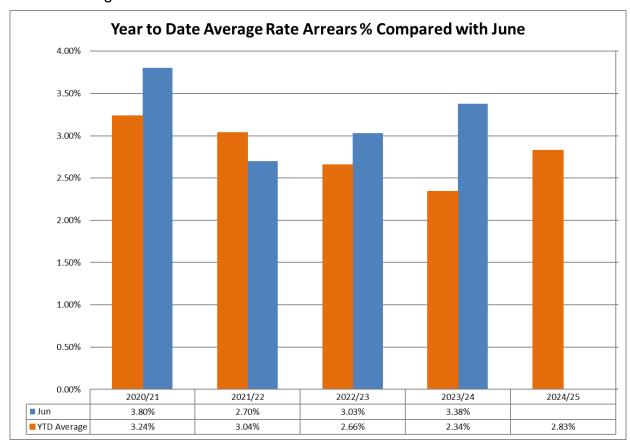

rs and comparison have been adjusted accordingly.





2.12 The level of Council Rates in arrears as at 30 April 2025 has increased to 2.93% which is above the target maximum level for Rates Arrears of 2.5%. The increase generally reflects the current cost-of-living pressures across not only increases in Council rates but other living expenses.

2.13 Rate arrears are cyclical in nature in that they peak in the month rate installments fall due, and then typically trend downwards for the next two months, meaning that the rate arrears level at a point in time may be distorted, and that the average rate arrears normalises the cyclical impacts. The graph below depicts the average year to date rate arrears, with the average to April 2025 being 2.83%, which is slightly above the target of 2.5%.



2.14 Other Debtors as at 30 April 2025

| Debtor Type           | Current | 30 – 60<br>days | 60 - 90<br>days | Over 90 days | Total   |
|-----------------------|---------|-----------------|-----------------|--------------|---------|
| Sundry                | 261,479 | 18,204          | 63,738          | 222,875      | 566,296 |
| Salisbury Water       | 32,794  | 8,484           | -               | -            | 41,279  |
| Inflammable           | -       | 1,599           | -               | 3,642        | 5,241   |
| Health Licensing Fees | 5,573   | 3,457           | 1,008           | 8,531        | 18,569  |
| Property Management   | 78,115  | 13,341          | 3,885           | 5,227        | 100,568 |
| TOTAL                 | 377,961 | 45,085          | 68,631          | 240,275