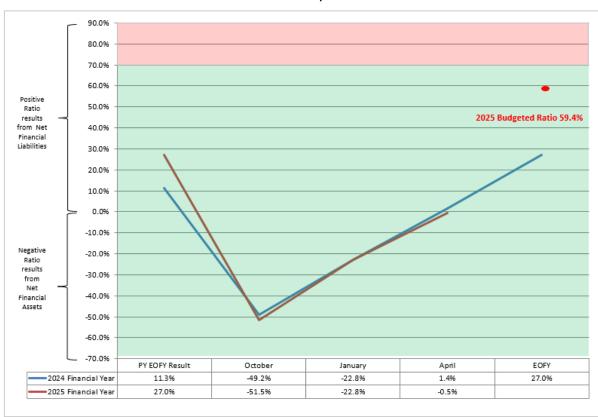

\$10.4M as at 30 April 2025. This has resulted in a total interest expense of \$106,645 incurred to date. The drawdown is to support cash flow requirements, reflecting the delivery of the infrastructure program, and low cash inflows with the next quarterly rates due in June.
- 2.20 The table below shows the level of fixed term loans and drawn down debt held by Council at the same time for the last three financial years and demonstrates a steady decrease in fixed term debt. This has resulted from Council's decision to utilise property development proceeds to offset borrowing requirements in prior years, and the shift to CADs which are drawn down as required, and the timing of delivery of the capital program.

Page 272 City of Salisbury



## 2.21 Net Financial Liabilities Ratio Comparison



2.22 The graph above shows the net financial liabilities ratio (NFL) comparison for the 2024 and 2025 financial years as at the time of preparation of each Council finance report, with the 2024 end of financial year result updated to the audited amount. Council's approved range for the NFL is less than 70% as adopted for the 2025 budget year which is represented by the green shaded area on the graph.

- 2.23 It should be noted that when the ratio is below zero, that this represents a net financial assets position, which is when the financial assets (cash, receivables and financial assets) are greater than total liabilities. Effectively this means that a negative ratio is favourable. When financial assets are less than total liabilities it results in a net financial liability position, an