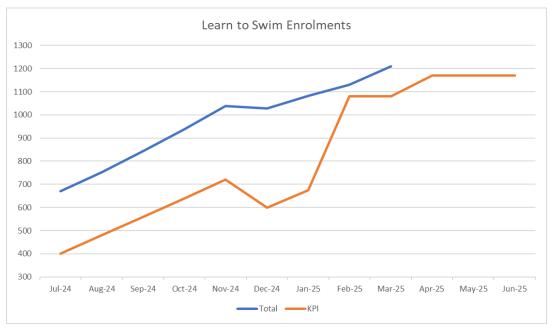

**Community Compliance continued** 

| Fees                                                          | 2024/25                        | 2025/26                        | GST |
|---------------------------------------------------------------|--------------------------------|--------------------------------|-----|
|                                                               | \$                             | \$                             |     |
| Parking Infringements continued                               |                                |                                |     |
| Parking in other Public Place                                 | 77.00                          | 77.00                          | No  |
| Purpose other than Parking (reg 7)                            | 62.00                          | 62.00                          | No  |
| Damage to sign (reg 8)                                        | 113.00                         | 113.00                         | No  |
| Not wholly within 1 parking bay (reg 4 (1) a)                 | 61.00                          | 61.00                          | No  |
| Parking in a bay already occupied (reg 4 (1) b)               | 74.00                          | 74.00                          | No  |
| Protrusion over walkway or driveway (reg 5)                   | 96.00                          | 96.00                          | No  |
| Obstruct access (reg 6)                                       | 94.00                          | 94.00                          | No  |
| Further Offence (reg 11)                                      | 61.00                          | 61.00                          | No  |
| No standing area (8 (1))                                      | 114.00                         | 114.00                         | No  |
| A disabled persons parking area (8 (2))                       | 446.00                         | 446.00                         | No  |
| A permit parking area (8 (3))                                 | 77.00                          | 77.00                          | No  |
| A loading area (8 (4))                                        | 81.00                          | 81.00                          | No  |
| A restricted parking area (8 (5))                             | 79.00                          | 79.00                          | No  |
| Time Limit (8 (6))                                            | 63.00                          | 63.00                          | No  |
| Reminder Fee                                                  | 73.00                          | 73.00                          | No  |
| Enforcement Warning Fee                                       | 66.00                          | 66.00                          | No  |
| Fail to Park Parallel & Close to Left of 2 Way Road           | 77.00                          | 77.00                          | No  |
| Fail to Park Facing Direction Vehicles Lawfully Travel        | 77.00                          | 77.00                          | No  |
| Fail to Park Vehicle Facing Direction of Travel               | 77.00                          | 77.00                          | No  |
| Fail to Park Vehicle to Face Direction of Traffic             | 77.00                          | 77.00                          | No  |
| Park Close to Dividing Line or Strip                          | 77.00                          | 77.00                          | No  |
| Permit to use a public road for business purposes             |                                |                                |     |
| Annual Fee                                                    | 1,000.00                       | 1,000.00                       | No  |
| Monthly Fee                                                   | 100.00                         | 100.00                         | No  |
| Six Monthly Fee                                               | 500.00                         | 500.00                         | No  |
| Trafficable Areas                                             |                                |                                |     |
| Inflammable Undergrowth Block Clearing Admin Fee              | 235.00                         | 250.00                         | Yes |
| Inflammable Undergrowth Mechanical/Tractor Block Clearing Fee | Charged at cost of<br>services | Charged at cost of<br>services | Yes |