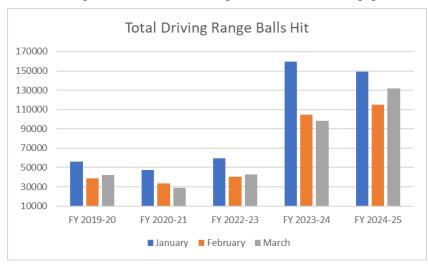

**Community Compliance continued** 

| Fees                                                          | 2024/25                        | 2025/26                        | GST |
|---------------------------------------------------------------|--------------------------------|--------------------------------|-----|
|                                                               | \$                             | \$                             |     |
| Parking Infringements continued                               |                                |                                |     |
| Parking in other Public Place                                 | 77.00                          | 77.00                          | No  |
| Purpose other than Parking (reg 7)                            | 62.00                          | 62.00                          | No  |
| Damage to sign (reg 8)                                        | 113.00                         | 113.00                         | No  |
| Not wholly within 1 parking bay (reg 4 (1) a)                 | 61.00                          | 61.00                          | No  |
| Parking in a bay already occupied (reg 4 (1) b)               | 74.00                          | 74.00                          | No  |
| Protrusion over walkway or driveway (reg 5)                   | 96.00                          | 96.00                          | No  |
| Obstruct access (reg 6)                                       | 94.00                          | 94.00                          | No  |
| Further Offence (reg 11)                                      | 61.00                          | 61.00                          | No  |
| No standing area (8 (1))                                      | 114.00                         | 114.00                         | No  |
| A disabled persons parking area (8 (2))                       | 446.00                         | 446.00                         | No  |
| A permit parking area (8 (3))                                 | 77.00                          | 77.00                          | No  |
| A loading area (8 (4))                                        | 81.00                          | 81.00                          | No  |
| A restricted parking area (8 (5))                             | 79.00                          | 79.00                          | No  |
| Time Limit (8 (6))                                            | 63.00                          | 63.00                          | No  |
| Reminder Fee                                                  | 73.00                          | 73.00                          | No  |
| Enforcement Warning Fee                                       | 66.00                          | 66.00                          | No  |
| Fail to Park Parallel & Close to Left of 2 Way Road           | 77.00                          | 77.00                          | No  |
| Fail to Park Facing Direction Vehicles Lawfully Travel        | 77.00                          | 77.00                          | No  |
| Fail to Park Vehicle Facing Direction of Travel               | 77.00                          | 77.00                          | No  |
| Fail to Park Vehicle to Face Direction of Traffic             | 77.00                          | 77.00                          | No  |
| Park Close to Dividing Line or Strip                          | 77.00                          | 77.00                          | No  |
| Permit to use a public road for business purposes             |                                |                                |     |
| Annual Fee                                                    | 1,000.00                       | 1,000.00                       | No  |
| Monthly Fee                                                   | 100.00                         | 100.00                         | No  |
| Six Monthly Fee                                               | 500.00                         | 500.00                         | No  |
| Trafficable Areas                                             |                                |                                |     |
| Inflammable Undergrowth Block Clearing Admin Fee              | 235.00                         | 250.00                         | Yes |
| Inflammable Undergrowth Mechanical/Tractor Block Clearing Fee | Charged at cost of<br>services | Charged at cost of<br>services | Yes |