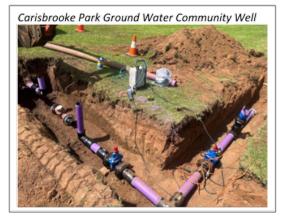

sset category and the successful completion of the sports lighting upgrade at Burton Sports Park is noteworthy for this quarter.

This will be closely followed by the completion of sports field lighting upgrades at Lindblom Park, Pooraka, and Brahma Lodge Oval next quarter.

#### Salisbury Water

Construction works associated with the upgrade of the Myall Boulevard Reserve Groundwater Community well was completed to meet supply demands associated with the irrigation upgrade at the Little Para Golf Course.

Carisbrooke Park Groundwater Community Well capacity expansion and connection to the city-wide distribution network was also completed. This connection builds upon the business's water security contingency plans with the scheme now able to supplement water into the network when needed.



#### Parks and Streetscape

The feature landscape renewal works at Sir Douglas Mawson Lake commenced this quarter which included removing the existing planting and shrubs and replacing with new vibrant plants, together with renewed irrigation drip lines to support plant health and life. It is estimated that these works will be completed in May 2025.

Community consultation associated with the Parafield Gardens BMX track was completed this period. The tender for the creation of four new pump tracks was successfully released to the market which will enable award early next quarter and swiftly move into detail design to inform community consultation and construction early next financial



Following the construction of the new playground and reserve improvements at St Albans Drive Reserve,