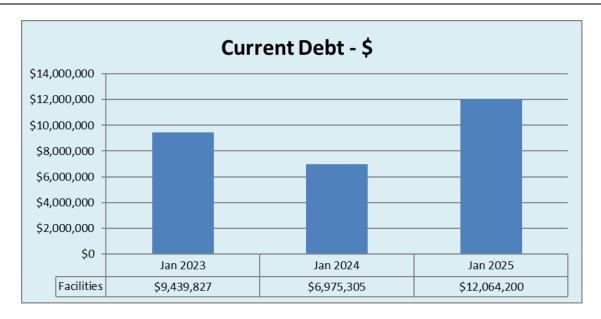

acilities during the financial year with a balance of \$10.4M as at 30 April 2025. This has resulted in a total interest expense of \$106,645 incurred to date. The drawdown is to support cash flow requirements, reflecting the delivery of the infrastructure program, and low cash inflows with the next quarterly rates due in June.
- 2.20 The table below shows the level of fixed term loans and drawn down debt held by Council at the same time for the last three financial years and demonstrates a steady decrease in fixed term debt. This has resulted from Council's decision to utilise property development proceeds to offset borrowing requirements in prior years, and the shift to CADs which are drawn down as required, and the timing of delivery of the capital program.

Page 272 City of Salisbury



## 2.21 Net Financial Liabilities Ratio Comparison



2.22 The graph above shows the net financial liabilities ratio (NFL) comparison for the 2024 and 2025 financial years as at the time of preparation of each Council finance report, with the 2024 end of financial year result updated to the audited amount. Council's approved range for the NFL is less than 70% as adopted for the 2025 budget year which is represented by the green shaded area on the graph.

- 2.23 It should be noted that when the ratio is below zero, that this represents a net financial assets position, which is when the financial assets (cash, receivables and financial assets) are greater than total liabilities. Effectively this means that a negative ratio is favourable. When financial assets are less than total liabilitie