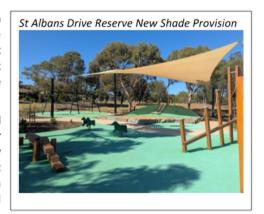

security contingency plans with the scheme now able to supplement water into the network when needed.



#### Parks and Streetscape

The feature landscape renewal works at Sir Douglas Mawson Lake commenced this quarter which included removing the existing planting and shrubs and replacing with new vibrant plants, together with renewed irrigation drip lines to support plant health and life. It is estimated that these works will be completed in May 2025.

Community consultation associated with the Parafield Gardens BMX track was completed this period. The tender for the creation of four new pump tracks was successfully released to the market which will enable award early next quarter and swiftly move into detail design to inform community consultation and construction early next financial



Following the construction of the new playground and reserve improvements at St Albans Drive Reserve, Salisbury Heights, late 2024, the installation of new shade sails was completed this quarter, providing further amenities for the community and visitors to this playground.

#### Drainage and Waterways

part of the Watercourse Management Works Program, within the Edinburgh drain network, a section was cleared of vegetation and formalised to support water flow. This work commenced and was completed this quarter.

Also within this program, the gabion replacement at Dry Creek, Pooraka, was recently awarded and will commence construction early in the fourth quarter of this financial year.





59

Page 197 Finance and Corporate Services Committee Agenda - 19 May 2025

#### Strategic Projects