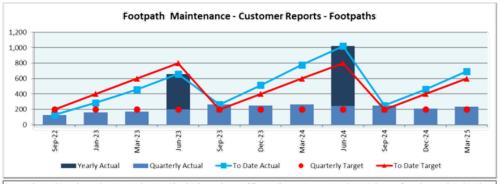

|                                                                                                                                       |
| Footpath<br>Maintenance             | City Infrastructure | 113                      | The Footpath maintenance program is tracking below budget with favourable variances in this area utilised to manage the overall Field Services budget.                                                                                                                                                                      |                                                                                                                                       |



Currently tracking above the targeted rate with a higher volume of footpath queries year to date. Volume of work completed in the footpath maintenance program is increasing.



Significant increase of footpath maintenance this quarter to following a slightly below target volume of work completed in previous quarters.

## City Planning & Economic Development - Net Favourable Variance \$209k

## Revenue - Favourable Variance \$306k

| Budget Area                          | Department       | Variance<br>YTD<br>'000s | Comment                                                                                                                                                                                                                                                        | Action Required