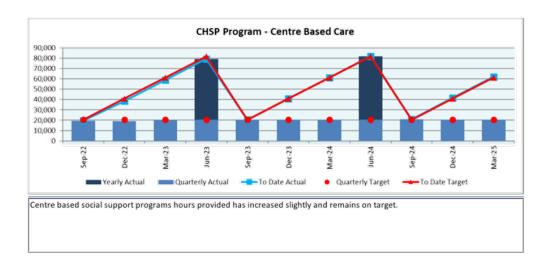

Infrastructure | (45)                     | The unfavourable variance is primarily the result of additional costs associated with the increase in the activation of The Hub \$31k.                      |                 |
| Maintenance -<br>Other buildings<br>incl minor<br>buildings | City Infrastructure | (20)                     | The unfavourable variance is the result of higher maintenance costs incurred in the Community Service areas such as Mausoleum and St Kilda Mangrove Centre. |                 |
| Maintenance-<br>Community<br>Centres                        | City Infrastructure | 40                       | The favourable variance is the result of various minor variances across the program.                                                                        |                 |



### The Sustainable City - Net Favourable Variance \$690k

Water Management - Net Favourable Variance \$833k

#### Revenue - Favourable Variance \$151k

| Budget Area                                      | General Manager        | Variance<br>YTD<br>'000s | Comment                                                                                                                              | Action Required |
|--------------------------------------------------|------------------------|--------------------------|--------------------------------------------------------------------------------------------------------------------------------------|-----------------|
| Salisbury Water<br>Retail - Marketing<br>/ Sales | Business<br>Excellence | 143                      | Water supplied for the p