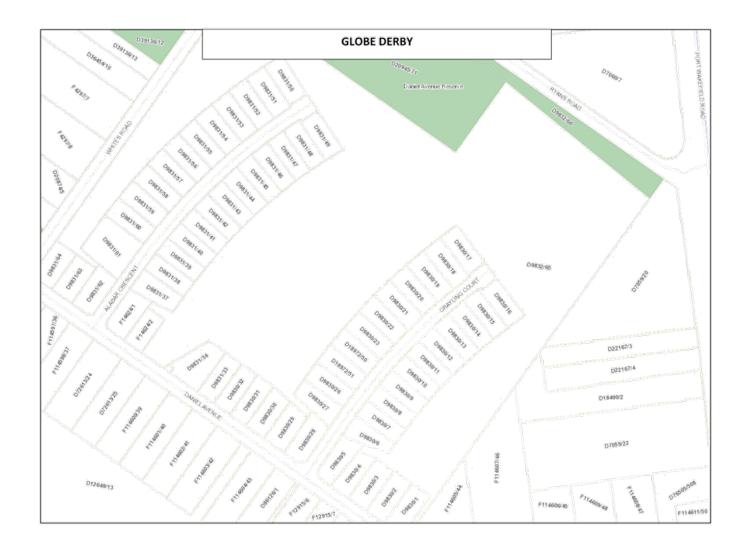

FINANCE AND CORPORATE SERVICES COMMITTEE

**DATE** 19 May 2025

**HEADING** Globe Derby Community Club 2025/26 Separate Rate

**AUTHOR** Melissa Hamilton, Team Leader Accounting Services,

**Business Excellence** 

#### **ATTACHMENTS**

This document should be read in conjunction with the following attachments:

- 1. Globe Derby CC Separate Rate Request 2025/26
- 2. Globe Derby CC Budget 2025/26
- 3. Globe Derby Allotment Plan

#### 3. REPORT

- 3.1 The Globe Derby Community Club (the Club) is a body consisting of owners of the allotments contained in DP9830 (lots 1-23 & 26-32), DP18972 (lots 50-51), DP9831 (lots 33-34 & 37-64) and FP14624 (lots 1-2) inclusive: 64 allotments in total.
- 3.2 Allotment 65 in DP9832 is common land (the Land) which is owned in 63 equal shares, held across the 64 allotments detailed in paragraph 3.1. The ownership is one share per allotment, except for lot 1 of FP14624 and lot 37 of DP9831 which has one share across the two allotments.
- 3.3 The Council and the Club entered into an Agreement in 1998 (the Agreement) for the management of the Land that requires, amongst other things, that the Club will maintain the Land. The Council agreed to assist the Club by declaring a separate rate for the purpose of funding the maintenance of the Land by the Club.
- 3.4 It should be noted that allotments and assessments are different concepts, and should landowners have multiple allotments that they seek to amalgamate as a single assessment, they will still be levied the separate rate on their respective share of the common land. Currently there are 64 allotments, 63 shares of interest in common land, and 62 assessments.
- 3.5 In the exercise of the power contained in section 154(2)(b) of the *Local Government Act 1999* the Council may declare a separate rate based on a proportional basis related to the estimated benefit to the occupiers of the land in the part of the area subject to the rate.
- 3.6 A formal request from the Globe Derby Community Club (Attachment 1) has been received and the separate rate required for 2025/26 which is consistent with the \$150 per share in common land that applied in the 2024/25 year. This meets the requirements of a separate rate as it is based on a proportional basis related to the estimated benefits to the occupiers of the land in the part of the area subject to the rate.

| DP9830 Lots 1-23 & Lots 26-32  | \$150 per allotment                      |
|--------------------------------|------------------------------------------|
| DP18972 Lots 50-51             | \$150 per allotment                      |
| DP9831 Lots 33-34 & Lots 38-64 | \$150 per allotment                      |
| F14624 Lot 2                   | \$150 per allotment                      |
| FP14624 Lot 1 & DP 9831 Lot37  | \$150 in total for the two lots combined |

Attachment 4 contains the allotment plan detailing the land described in the table above.