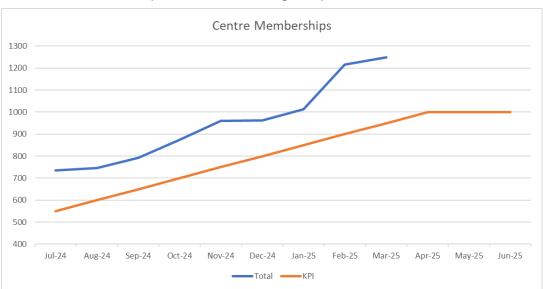

**Community Compliance continued** 

| Fees                                                          | 2024/25                        | 2025/26                        | GST |
|---------------------------------------------------------------|--------------------------------|--------------------------------|-----|
|                                                               | \$                             | \$                             |     |
| Parking Infringements continued                               |                                |                                |     |
| Parking in other Public Place                                 | 77.00                          | 77.00                          | No  |
| Purpose other than Parking (reg 7)                            | 62.00                          | 62.00                          | No  |
| Damage to sign (reg 8)                                        | 113.00                         | 113.00                         | No  |
| Not wholly within 1 parking bay (reg 4 (1) a)                 | 61.00                          | 61.00                          | No  |
| Parking in a bay already occupied (reg 4 (1) b)               | 74.00                          | 74.00                          | No  |
| Protrusion over walkway or driveway (reg 5)                   | 96.00                          | 96.00                          | No  |
| Obstruct access (reg 6)                                       | 94.00                          | 94.00                          | No  |
| Further Offence (reg 11)                                      | 61.00                          | 61.00                          | No  |
| No standing area (8 (1))                                      | 114.00                         | 114.00                         | No  |
| A disabled persons parking area (8 (2))                       | 446.00                         | 446.00                         | No  |
| A permit parking area (8 (3))                                 | 77.00                          | 77.00                          | No  |
| A loading area (8 (4))                                        | 81.00                          | 81.00                          | No  |
| A restricted parking area (8 (5))                             | 79.00                          | 79.00                          | No  |
| Time Limit (8 (6))                                            | 63.00                          | 63.00                          | No  |
| Reminder Fee                                                  | 73.00                          | 73.00                          | No  |
| Enforcement Warning Fee                                       | 66.00                          | 66.00                          | No  |
| Fail to Park Parallel & Close to Left of 2 Way Road           | 77.00                          | 77.00                          | No  |
| Fail to Park Facing Direction Vehicles Lawfully Travel        | 77.00                          | 77.00                          | No  |
| Fail to Park Vehicle Facing Direction of Travel               | 77.00                          | 77.00                          | No  |
| Fail to Park Vehicle to Face Direction of Traffic             | 77.00                          | 77.00                          | No  |
| Park Close to Dividing Line or Strip                          | 77.00                          | 77.00                          | No  |
| Permit to use a public road for business purposes             |                                |                                |     |
| Annual Fee                                                    | 1,000.00                       | 1,000.00                       | No  |
| Monthly Fee                                                   | 100.00                         | 100.00                         | No  |
| Six Monthly Fee                                               | 500.00                         | 500.00                         | No  |
| Trafficable Areas                                             |                                |                                |     |
| Inflammable Undergrowth Block Clearing Admin Fee              | 235.00                         | 250.00                         | Yes |
| Inflammable Undergrowth Mechanical/Tractor Block Clearing Fee | Charged at cost of<br>services | Charged at cost of<br>services | Yes |