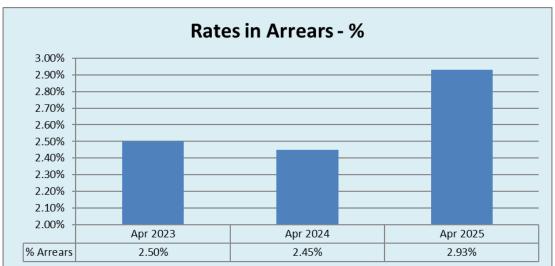

| Accounts |            |        |
| Outstanding Balance as at 30 April 2025* |          | 24,636,909 | 18.71% |
| Outstanding Balance as at 30 April 2024* |          | 22,047,300 | 18.08% |
| Outstanding Rates Arrears as at 30 April | 5,138    | 3,915,569  | 2.93%  |
| 2025                                     |          |            |        |
| Outstanding Rates Arrears as at 30 April | 4,825    | 3,036,876  | 2.45%  |
| 2024                                     |          |            |        |

The calculation of the outstanding balance is comprised of the amount outstanding at the time of the report, offset by payments that have been received in advance. In previous reports, these amounts had also included Water Debtors and comparison have been adjusted accordingly.





2.12 The level of Council Rates in arrears as at 30 April 2025 has increased to 2.93% which is above the target maximum level for Rates Arrears of 2.5%. The increase generally reflects the current cost-of-living pressures across not only increases in Council rates but other living expenses.

2.13 Rate arrears are cyclical in nature in that they peak in the month rate installments fall due, and then typically trend downwards for the next two months, meaning that the rate arrears level at a point in time may be distorted, and that the average rate arrears normalises the cyclical impacts. The graph below depicts the average year to date rate arrears, with the average to April 2025 being 2.83%, which is slightly above the target of 2.5%.



2.14 Other Debtors as at 30 April 2025

| Debtor Ty