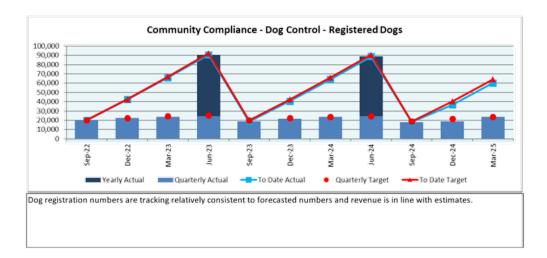

| City<br>Development    | 38                       | The favourable variance principally relates to favourable animal relocation and Dog Pound maintenance costs which are partially offset by higher costs in the cat desexing and rehoming program with a budget variation included in the report. | Refer Section 2 New Bids<br>Cat Desexing and<br>Rehoming Program \$21k              |
| Urban & Recreation<br>Assets | City<br>Infrastructure | 41                       | Favourable variance<br>mainly relates to lower<br>than anticipated<br>electricity costs for street<br>lighting YTD.                                                                                                                             | Refer Appendix 1<br>Expenditure Savings<br>Electricity Expenditure<br>Savings \$28k |





forecast offset by income from fines directed to fines enforcement.

# Community Development - Net Favourable Variance \$157k

#### Revenue - Favourable Variance \$6k

| Budget Area                                      | General Manager          | Variance<br>YTD<br>'000s | Comment                                                                                                                                                                                                                                                           | Action Required