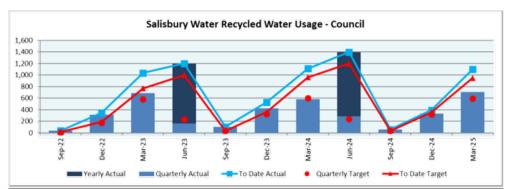

3k Refer Appendix 1 Nil Effect Income Gain Salisbury Water - Internal Water Sales \$194k |
| Wetland & Native<br>Landscape<br>Maintenance     | City Infrastructure    | (55)                     | The unfavourable variance is due to unbudgeted expenditure on algaecide treatment for which an additional budget request has been included in the report.                                                                                                                                                                                                                                                                                                     | Refer Section 2 New Bids<br>Ornamental Lake Water<br>Monitoring and Algae<br>Control Additional<br>Expenditure \$50k                                     |



Recycled water supplied to Council facilities for the third quarter period is higher than forecast due to well below average rainfall conditions - only 8mm of rainfall was received, 53mm below average combined with monthly temperatures 2-3 degrees warmer than average for this time of year. Increased watering during dry and hot conditions is required to ensure parks, sporting ovals and ornamental lakes are maintained to provide cool, green spaces for the community and safe playing fields.

Waste Management - Net Favourable Variance \$47k

Revenue - Favourable Variance \$5k

No material variances to disclose.

### Expenditure - Favourable Variance \$42k

| Budget Area            | Department          | Variance<br>YTD<br>'000s | Comment