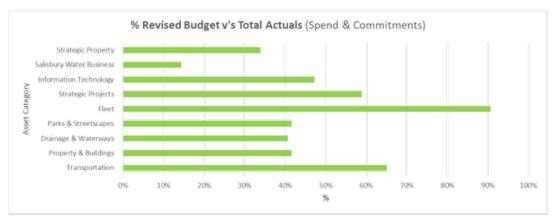

,598   | 65,361,048 |
|     |             |            |            |              | , , ,      |



A noteworthy achievement this quarter is the successful completion of the new footpaths in Pooraka and Ingle Farm which were delivered in accordance with the State Government, Community Infrastructure Grants Program, which supported this initiative.

#### Spend

Across the asset categories, the following graph represents the percentage of Total Actuals (Spend & commitments) versus Revised Budget, as at the end of quarter three, 2024/25. The key change since last quarter is the Strategic Projects asset category increase from 37% to 59%, which can be attributed to award of the Rowe Park Lower Change Facility Upgrade and the completion of the grant funded footpaths in Ingle Farm and Pooraka.



The current level of spend and commitments for this quarter remains consistent with the values at this time last financial year, being \$39.1M versus \$28.1M spend, and \$54.4M versus \$59.7M of total actuals (spend + commitments) as follows;

| Quarter 3                 | Actual Spend |        |  |
|---------------------------|--------------|--------|--|
| Asset Category            | 23/24        | 24/25  |  |
| Transportation            | \$6.1        | \$16.0 |  |
| Property & Buildings      | \$1.3        | \$4.1  |  |
| Drainage & Waterways      | \$1.6        | \$1.2  |  |
| Parks & Streetscapes      | \$2.1        | \$3.4  |  |
| Fleet                     | \$1.1        | \$4.0  |  |
| Strategic Projects        | \$14.6       | \$4.5  |  |
| Total City Infrastructure | \$26.8