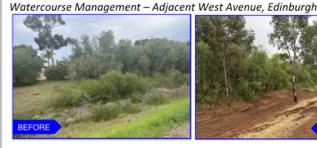

wiftly move into detail design to inform community consultation and construction early next financial



Following the construction of the new playground and reserve improvements at St Albans Drive Reserve, Salisbury Heights, late 2024, the installation of new shade sails was completed this quarter, providing further amenities for the community and visitors to this playground.

#### Drainage and Waterways

part of the Watercourse Management Works Program, within the Edinburgh drain network, a section was cleared of vegetation and formalised to support water flow. This work commenced and was completed this quarter.

Also within this program, the gabion replacement at Dry Creek, Pooraka, was recently awarded and will commence construction early in the fourth quarter of this financial year.





59

Page 197 Finance and Corporate Services Committee Agenda - 19 May 2025

#### Strategic Projects



With the provision of State Government grant funding, the construction of new footpath and kerb ramps were able to be successfully delivered within various streets at Ingle Farm and Pooraka. This initiative providing important path network connectivity and access.

The construction a new kiss and drop facility adjacent to Settlers Farm Primary School, Paralowie, recently reached Practical Completion. These works were funded via the Local Roads and Community Infrastructure (LRCI) Program which is a Federal Government initiative.

Also within the LRCI program of works, is the construction of a new rider safety park and carpark improvements at Happy Homes, Salisbury North. This project m