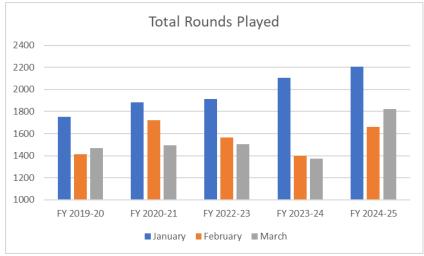

**Community Compliance continued** 

| Fees                                                          | 2024/25                        | 2025/26                        | GST |
|---------------------------------------------------------------|--------------------------------|--------------------------------|-----|
|                                                               | \$                             | \$                             |     |
| Parking Infringements continued                               |                                |                                |     |
| Parking in other Public Place                                 | 77.00                          | 77.00                          | No  |
| Purpose other than Parking (reg 7)                            | 62.00                          | 62.00                          | No  |
| Damage to sign (reg 8)                                        | 113.00                         | 113.00                         | No  |
| Not wholly within 1 parking bay (reg 4 (1) a)                 | 61.00                          | 61.00                          | No  |
| Parking in a bay already occupied (reg 4 (1) b)               | 74.00                          | 74.00                          | No  |
| Protrusion over walkway or driveway (reg 5)                   | 96.00                          | 96.00                          | No  |
| Obstruct access (reg 6)                                       | 94.00                          | 94.00                          | No  |
| Further Offence (reg 11)                                      | 61.00                          | 61.00                          | No  |
| No standing area (8 (1))                                      | 114.00                         | 114.00                         | No  |
| A disabled persons parking area (8 (2))                       | 446.00                         | 446.00                         | No  |
| A permit parking area (8 (3))                                 | 77.00                          | 77.00                          | No  |
| A loading area (8 (4))                                        | 81.00                          | 81.00                          | No  |
| A restricted parking area (8 (5))                             | 79.00                          | 79.00                          | No  |
| Time Limit (8 (6))                                            | 63.00                          | 63.00                          | No  |
| Reminder Fee                                                  | 73.00                          | 73.00                          | No  |
| Enforcement Warning Fee                                       | 66.00                          | 66.00                          | No  |
| Fail to Park Parallel & Close to Left of 2 Way Road           | 77.00                          | 77.00                          | No  |
| Fail to Park Facing Direction Vehicles Lawfully Travel        | 77.00                          | 77.00                          | No  |
| Fail to Park Vehicle Facing Direction of Travel               | 77.00                          | 77.00                          | No  |
| Fail to Park Vehicle to Face Direction of Traffic             | 77.00                          | 77.00                          | No  |
| Park Close to Dividing Line or Strip                          | 77.00                          | 77.00                          | No  |
| Permit to use a public road for business purposes             |                                |                                |     |
| Annual Fee                                                    | 1,000.00                       | 1,000.00                       | No  |
| Monthly Fee                                                   | 100.00                         | 100.00                         | No  |
| Six Monthly Fee                                               | 500.00                         | 500.00                         | No  |
| Trafficable Areas                                             |                                |                                |     |
| Inflammable Undergrowth Block Clearing Admin Fee              | 235.00                         | 250.00                         | Yes |
| Inflammable Undergrowth Mechanical/Tractor Block Clearing Fee | Charged at cost of<br>services | Charged at cost of<br>services | Yes |