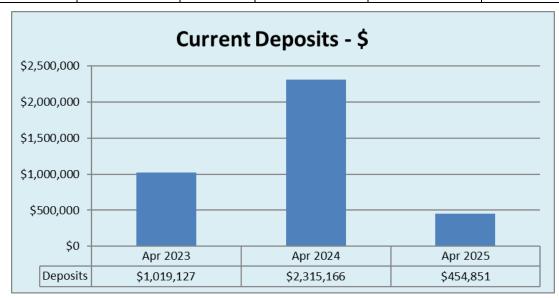

(whichever offers the better interest rates).
- 2.2 Investments are selected considering which delivers the best value, having regard to investment returns, transaction costs and other relevant factors. It should be noted that there is a bonus paid on deposits with the LGFA each year, and whilst the percentage varies from year to year, typically it is around 0.20%.

# 2.3 Investments as at 30 April 2025

| Date            | Institution | %     | Term-Days | Maturity    | Value   |
|-----------------|-------------|-------|-----------|-------------|---------|
| 30-Apr-<br>2025 | LGFA        | 4.40% | At Call   | 30-Apr-2025 | 109,790 |
| 30-Apr-<br>2025 | NAB         | 4.30% | At Call   | 30-Apr-2025 | 345,061 |
| 30-Apr-<br>2024 | 2,315,166   |       |           | 30-Apr-2025 | 454,851 |



- 2.4 Cash has significantly decreased compared to April 2024, as a result of the timing of the delivery of the infrastructure program year to date and the repayment of Cash Advance Debenture borrowings (CADs) utilised throughout the year. Significant cash outflows will continue in the last quarter of the financial year upon delivery of the infrastructure program, noting that cash inflows from Rates revenue is expected to increase at the beginning of June 2025.
- 2.5 As at 30 April 2025, Council has needed to draw down on existing CAD facilities to a total of \$32.3M, with an outstanding balance of \$10.4M as at 30 April 2025. This has resulted in an average drawn down position of \$3,499k for the year, and associated interest expense of \$107k as at 30 April 2025.
- 2.6 The Council's ca