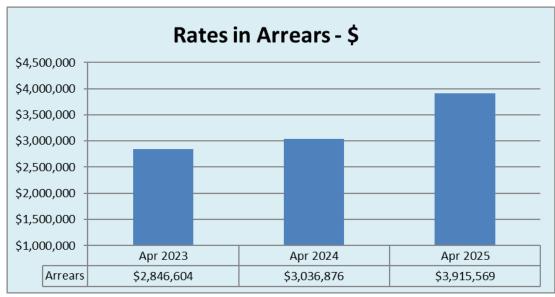

| Accounts |            |        |
| Outstanding Balance as at 30 April 2025* |          | 24,636,909 | 18.71% |
| Outstanding Balance as at 30 April 2024* |          | 22,047,300 | 18.08% |
| Outstanding Rates Arrears as at 30 April | 5,138    | 3,915,569  | 2.93%  |
| 2025                                     |          |            |        |
| Outstanding Rates Arrears as at 30 April | 4,825    | 3,036,876  | 2.45%  |
| 2024                                     |          |            |        |

The calculation of the outstanding balance is comprised of the amount outstanding at the time of the report, offset by payments that have been received in advance. In previous reports, these amounts had also included Water Debtors and comparison have been adjusted accordingly.





2.12 The level of Council Rates in arrears as at 30 April 2025 has increased to 2.93% which is above the target maximum level for Rates Arrears of 2.5%. The increase generally reflects the current cost-of-living pressures across not only increases in Council rates but other living expenses.

2.13 Rate arrears are cyclical in nature in that they peak in the month rate installments fall due, and then typically trend downwards for the next two months, meaning that the rate arrears level at a point in time may be distorted, and that the average rate arrears normalises the cyclical impacts. The graph below depicts the average year to date rate arrears, with the average to April 2025 being 2.83%, which is slightly above the target of 2.5%.



2.14 Other Debtors as at 30 April 2025

| Debtor