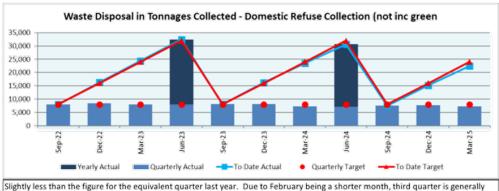

-----------------------------------------------------------------------------------------------------------------------------------------------------------------------|-----------------|
| Cleansing and<br>Waste | City Infrastructure | (86)                     | The unfavourable variance is due to higher road sweeping costs within the program, driven by a seasonal increase in leaf litter. This variance is being managed within the overall program budget.                |                 |
| Waste<br>Management    | City Infrastructure | 148                      | Minor overall variance of 0.83% as a result of the timing difference between monthly budget and the four weekly invoicing cycle implemented by NAWMA. Budget is anticipated to align to expectations by year end. |                 |



Slightly less than the figure for the equivalent quarter last year. Due to February being a shorter month, third quarter is generally lower than others.



Lower Green Waste Tonnage due to dry conditions leading to less prunings, grass clippings etc. No marked increase in general waste.

### Parks & Landscape - Unfavourable Variance \$190k

# Revenue - Unfavourable Variance \$32k

| Budget Area     | Department          | Variance<br>YTD<br>'000s | Comment                                                                                                                                                                                                                         | Action Required                                      |
|-----------------|---------------------|-----------------------