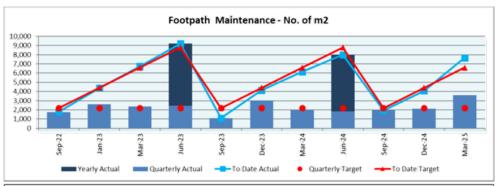

|
| Footpath<br>Maintenance             | City Infrastructure | 113                      | The Footpath maintenance program is tracking below budget with favourable variances in this area utilised to manage the overall Field Services budget.                                                                                                                                                                      |                                                                                                                                       |



Currently tracking above the targeted rate with a higher volume of footpath queries year to date. Volume of work completed in the footpath maintenance program is increasing.



Significant increase of footpath maintenance this quarter to following a slightly below target volume of work completed in previous quarters.

## City Planning & Economic Development - Net Favourable Variance \$209k

## Revenue - Favourable Variance \$306k

| Budget Area                          | Department       | Variance<br>YTD<br>'000s | Comment                                                                                                                                                                                                                                                        | Action Required                                                                                   |
|--------------------------------------|------------------|--------------------------|----------