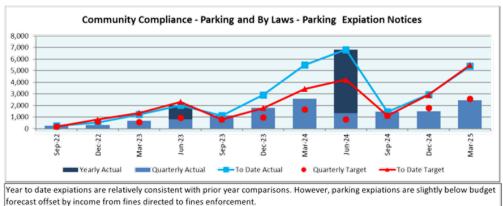

| City<br>Development    | 38                       | The favourable variance principally relates to favourable animal relocation and Dog Pound maintenance costs which are partially offset by higher costs in the cat desexing and rehoming program with a budget variation included in the report. | Refer Section 2 New Bids<br>Cat Desexing and<br>Rehoming Program \$21k              |
| Urban & Recreation<br>Assets | City<br>Infrastructure | 41                       | Favourable variance<br>mainly relates to lower<br>than anticipated<br>electricity costs for street<br>lighting YTD.                                                                                                                             | Refer Appendix 1<br>Expenditure Savings<br>Electricity Expenditure<br>Savings \$28k |





forecast offset by income from fines directed to fines enforcement.

# Community Development - Net Favourable Variance \$157k

#### Revenue - Favourable Variance \$6k

| Budget Area                                      | General Manager          | Variance<br>YTD<br>'000s | Comment                                                                                                                                                                                                                                                           | Action Required