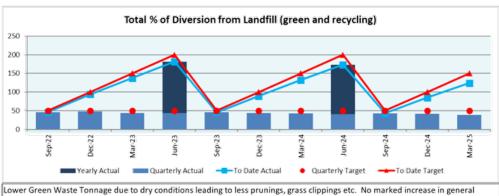

-----------|-----------------|
| Cleansing and<br>Waste | City Infrastructure | (86)                     | The unfavourable variance is due to higher road sweeping costs within the program, driven by a seasonal increase in leaf litter. This variance is being managed within the overall program budget.                |                 |
| Waste<br>Management    | City Infrastructure | 148                      | Minor overall variance of 0.83% as a result of the timing difference between monthly budget and the four weekly invoicing cycle implemented by NAWMA. Budget is anticipated to align to expectations by year end. |                 |



Slightly less than the figure for the equivalent quarter last year. Due to February being a shorter month, third quarter is generally lower than others.



Lower Green Waste Tonnage due to dry conditions leading to less prunings, grass clippings etc. No marked increase in general waste.

### Parks & Landscape - Unfavourable Variance \$190k

# Revenue - Unfavourable Variance \$32k

| Budget Area     | Department          | Variance<br>YTD<br>'000s | Comment                                                                                                                                                                                                                         | Action Required                                      |
|-----------------|---------------------|--------------------------|--------------------------------------------------------------------------------------------------------------------------------------------------------