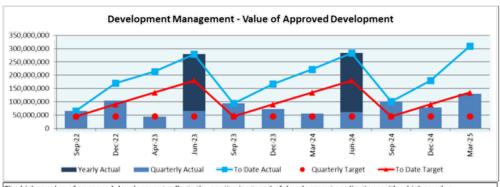

|
| Building Rules<br>Certification Unit | City Development | (219)                    | The unfavourable variance relates to the higher contractual services incurred to close out current works in progress through the interim arrangement with the former Private Certifier plus unbudgeted Planning SA Portal fees for the SDS applications. This is offset by the salary savings due to staff vacancies from the closure of the SDS unit which have been transferred to the Salaries & Wages Provision. A transfer variation is included as part of this report. | Refer Section 3.5 Transfer<br>of Budget Funds -Transfer<br>Salisbury Development<br>Services (SDS) Salary and<br>Wages savings to<br>Consulting and PlanSA Levy<br>\$235k |





The higher value of approved development reflects the continuing trend of development applications with a higher value, particularly industrial / commercial development, notwithstanding total application lodgements remain largely on trend.

## Enabling Excellence - Net Favourable Variance \$1,429k

## Corporate Support - Net Favourable Variance \$47k

## Revenue - Unfavourable Variance \$33k

| Budget Area                  | Department          | Variance<br>YTD<br>'000s | Comment                                                                                                                                                                                                                                                               | Action Required