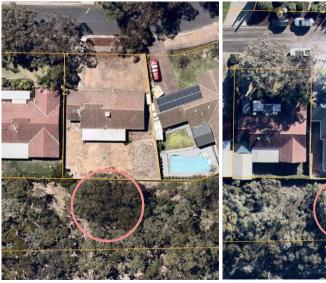

rance and structural integrity of the tree                                                                                            | No        |          |

#### **Appeal**

- 3.2.3 Following receipt of appeal against the decision for retention an on-site meeting was arranged.
- 3.2.4 Discussion reinforced the outcome of the tree assessment and justification for retention based on the heath and structure of the trees.
- 3.2.5 It was agreed that due to the potential impact of the tree that it be put forward for recommended removal through a development application.
- 3.2.6 It should be noted that the house has been recently built, the original house was further away from the tree and the new house has moved significantly closer without consideration on the impacts to the existing tree.





#### 3.3 4 Addison Street, Parafield Gardens



#### **Assessment**

- 3.3.1 Assessment was undertaken on 17 February 2022, and identified:
  - 1 regulated *Eucalyptus sideroxylon* present within the verge at the front of the property. The health was found to be fair with fair density and foliage colour. The structure was found to be fair with no structural flaws. Remedial pruning and canopy reduction works were recommended and undertaken.
- 3.3.2 The following table shows the results of the initial assessment carried out on the tree against Council's tree removal criteria:

| 1 | The tree is in an unsuitable location and is unreasonably obstructing approved infrastructure                                                             | No |
|---|------------------------------------------