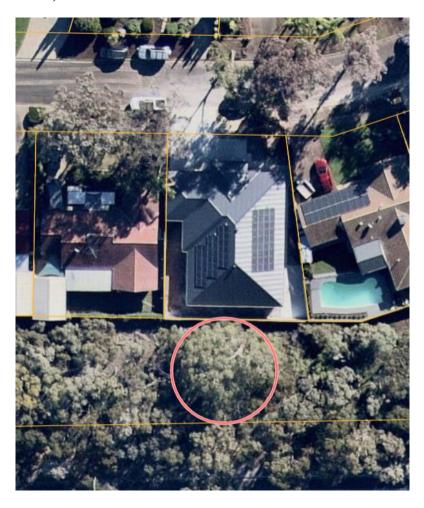

Tree Management Appeals Sub Committee (TMAS)
  - Notification of outcome to residents

#### 2. CONSULTATION / COMMUNICATION

- 2.1 External
  - 2.1.1 Residents
  - 2.1.2 Ward Councillors in line with the adopted procedures

#### 3. REPORT

3.1 The following appeals have been lodged under the Tree Removal Policy and the residents are seeking removal of the trees.

| Street             | Suburb               | Ward | Trees                                       |
|--------------------|----------------------|------|---------------------------------------------|
| 13 Batten Crescent | Pooraka              | West | 1 x regulated Eucalyptus camaldulensis      |
| 4 Addison Street   | Parafield<br>Gardens | Para | 1 x regulated <i>Eucalyptus</i> sideroxylon |

#### 3.2 13 Batten Street, Pooraka



#### **Assessment**

- 3.2.1 Assessment was undertaken on 8 March 2022, and identified:
  - 1 regulated *Eucalyptus camaldulensis* present within the tree screen at the rear of the property. The health was found to be fair with fair density and foliage colour. The structure was found to be fair with no structural flaws. Remedial pruning and canopy reduction works were recommended and undertaken.

3.2.2 The following table shows the results of the initial assessment carried out on the tree against Council's tree removal criteria:

| 1  | The tree is in an unsuitable location and is unreasonably obstructing approved infrastructure                                                                                            | No, the tree<br>exists within a<br>defined tree<br>screen on<br>Mont