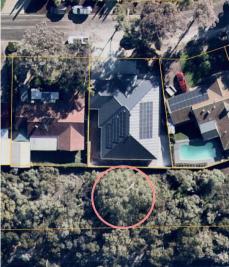

nce and structural integrity of the tree                                                                                            | No        |          |

#### **Appeal**

- 3.2.3 Following receipt of appeal against the decision for retention an on-site meeting was arranged.
- 3.2.4 Discussion reinforced the outcome of the tree assessment and justification for retention based on the heath and structure of the trees.
- 3.2.5 It was agreed that due to the potential impact of the tree that it be put forward for recommended removal through a development application.
- 3.2.6 It should be noted that the house has been recently built, the original house was further away from the tree and the new house has moved significantly closer without consideration on the impacts to the existing tree.





#### 3.3 4 Addison Street, Parafield Gardens



#### **Assessment**

- 3.3.1 Assessment was undertaken on 17 February 2022, and identified:
  - 1 regulated *Eucalyptus sideroxylon* present within the verge at the front of the property. The health was found to be fair with fair density and foliage colour. The structure was found to be fair with no structural flaws. Remedial pruning and canopy reduction works were recommended and undertaken.
- 3.3.2 The following table shows the results of the initial assessment carried out on the tree against Council's tree removal criteria:

| 1 | The tree is in an unsuitable location and is unreasonably obstructing approved infrastructure                                                             | No |
|---|--------------------------------------------