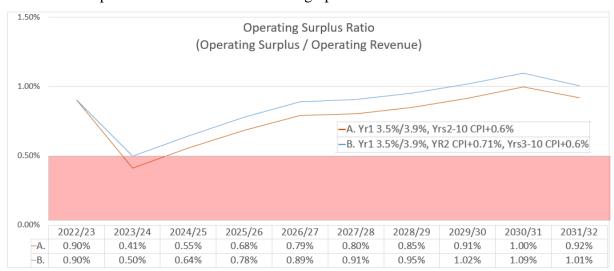

#### 3.3 Long Term Financial Plan (LTFP)

- 3.3.1 The Long Term Financial Plan (LTFP) which was available for consultation concurrently and incorporated into a single document with the Draft Annual Plan and Budget has been updated for Council decisions made since public consultation as detailed through Budget Status Update presented to Finance and Corporate Services Committee 14 June 2022. This process ensures that Year 1 of the LTFP is consistent with the proposed budget for adoption.
- 3.3.2 As part of aligning Year 1 of the LTFP to the budget, the Financial Indicators for the 10 year period are also reviewed. As a result of the recommended average residential rate increase being reduced from 3.9% (public consultation) to 3.5% for residential rates at the Finance and Corporate Services 14 June 2022, the LTFP has an operating surplus ratio in year 2 outside the endorsed range. All other results of all indicators are within the endorsed ranges.
- 3.3.3 The impact of the year 1 lower average rate increase is offset in part by higher rate revenue from growth and other development activity having been achieved (\$288k), so that CPI+0.71% in year 2 will result in an operating surplus ratio just within the target range, this is effectively an additional percentage increase of 0.11% above the CPI+0.6% originally planned. This is detailed in the graph below:

3.3.4 The additional 0.11% is not a significant change, and Council will determine the actual average rate increase through the 2023/24 budget process. It should be noted that there will be a number of changes to be reflected into the next LTFP, with CPI and other economic factors potentially having significant impacts on the next iteration of the LTFP.

3.3.5 Should Council resolve any further changes through the adoption process on tonight's agenda this may necessitate further adjustments to rate increase in year 2 of the LTFP, with the operating surplus in that year being only marginally within the range.