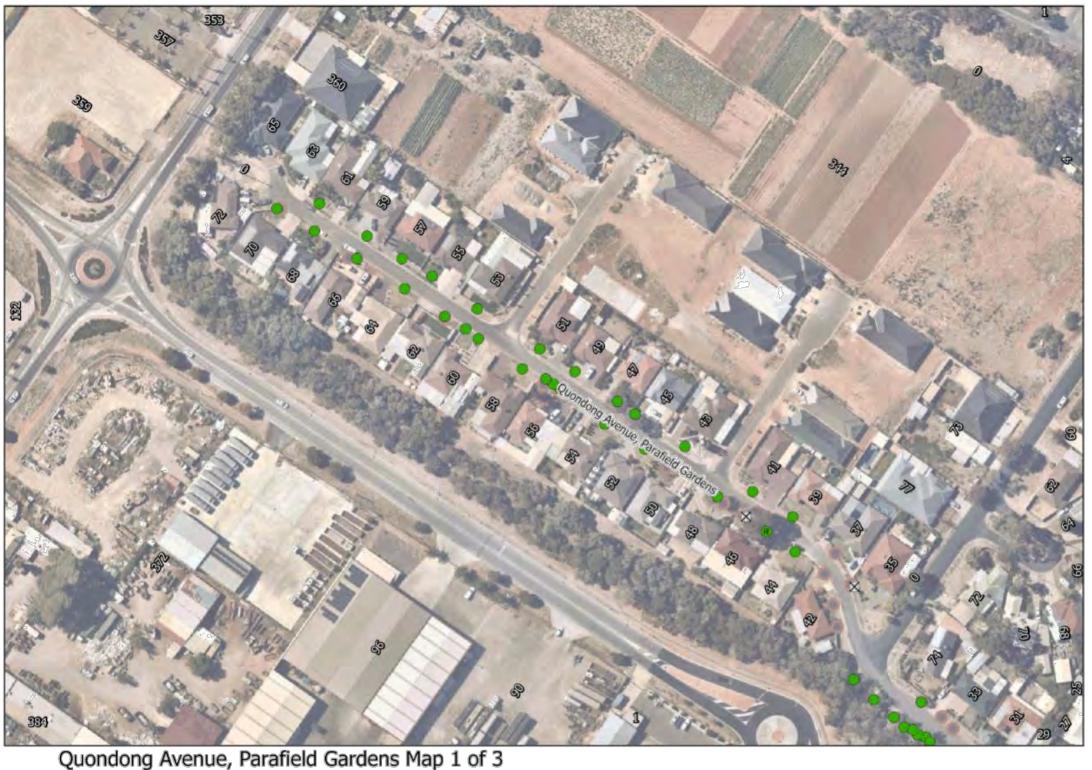

Regulated or Significant trees marked as retained have not received Developmental Approval for removal.

New trees will generally be located centrally between footpath and kerb or between property boundary and kerb unless otherwise indicated on plan.

Quondong Avenue, Parafield Gardens Map 2 of 3

Retain

- Retain Regulated Tree
- Retain Significant Tree
- Remove
- M Remove Regulated Tree
- Remove Significant Tree
- New Tree

Symbol locations are indicative only.