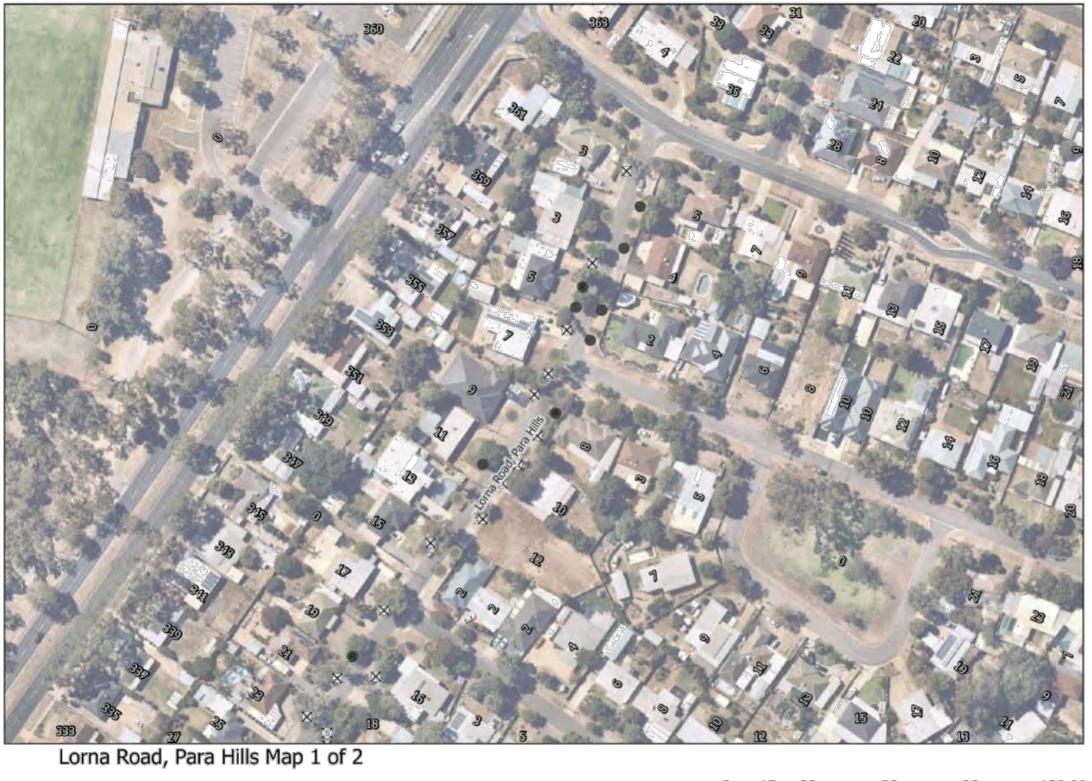

| Street               | Suburb               | Preferred | Species Selection                                           |                                       | Comment                                                             |
|----------------------|----------------------|-----------|-------------------------------------------------------------|---------------------------------------|---------------------------------------------------------------------|
|                      |                      | Option    | Power Line<br>Species                                       | Non-Power<br>Line Species             |                                                                     |
| Janet Street         | Para Vista           | 2         | Brachychiton<br>populneus x<br>acerifolius<br>'Bella Donna' | Pistacia<br>chinesis                  |                                                                     |
| Kalimna<br>Crescent  | Paralowie            | 2         | Pistacia chinesis                                           | Pistacia<br>chinesis                  | Only two votes received                                             |
| Kara<br>Crescent     | Gulfview<br>Heights  | 3         | Pyrus<br>calleryana<br>'Bradford'                           | Pyrus<br>calleryana<br>'Bradford'     |                                                                     |
| Lelta<br>Avenue      | Salisbury<br>North   | 3         | Acer<br>buergerianum                                        | Acer<br>buergerianum                  |                                                                     |
| Lola Avenue          | Salisbury<br>East    | N/A       | Koelreuteria<br>bipinnata                                   | Koelreuteria<br>bipinnata             | Tied vote<br>Staff<br>recommendation                                |
| Lorna Road           | Para Hills           | 2         | Cercis<br>canadensis<br>Forest Pansy                        | Celtis<br>australis                   | Close vote                                                          |
| Lyle Street          | Para Vista           | 2         | Cercis<br>canadensis<br>Forest Pansy                        | Cercis<br>canadensis<br>Forest Pansy  |                                                                     |
| Maguire<br>Crescent  | Burton               | 2         | Pistacia chinesis                                           | Pistacia chinesis                     | Close vote                                                          |
| Max Drive            | Paralowie            | 1         | Pyrus<br>calleryana<br>'Aristocrat'                         | Pyrus<br>calleryana<br>'Aristocrat'   |                                                                     |
| McKenzie<br>Crescent | Gulfview<br>Heights  | 1         | Jacaranda<br>mimosifolia                                    | Jacaranda<br>mimosifolia              |                                                                     |
| Monty Road           | Valley<br>View       | 1         | Acer<br>campestre<br>'Elsrijk'                              | Brachychiton acerifolius              | Close vote                                                          |
| Motcombe<br>Road     | Salisbury<br>North   | 2         | Cercis<br>canadensis<br>Forest Pansy                        | Cercis<br>canadensis<br>Forest Pansy  |                                                                     |
| Northwater<br>Way    | Burton               | N/A       | Pyrus<br>calleryana<br>'Bradford'                           | Pyrus<br>calleryana<br>'Bradford'     | Information only,<br>continuation of<br>existing avenue<br>planting |
| Paez Street          | Paralowie            | 1         | Corymbia ficifolia                                          | Corymbia ficifolia                    |                                                                     |
| Potts<br>Crescent    | Burton               | N/A       | Celtis<br>australis                                         | Celtis<br>australis                   | Tied vote, Staff recommendation                                     |
| Pratt Avenue         | Pooraka              | 1         | Geijera<br>parviflora                                       | Fraxinus<br>pennsylvanica<br>Urbanite |                                                                     |
| Quondong<br>Avenue   | Parafield<br>Gardens | 2         | Koelreuteria<br>bipinnata                                   | Flindersia<br>australis               |                                                                     |
| Rosalie<br>Terrace   | Parafield<br>Gardens | N/A       | Brachychiton<br>populneus x<br>acerifolius<br>'Bella Donna' | Jacaranda<br>mimosifolia              | Tied vote<br>Staff<br>recommendation                                |
| Ross Court           | Para Vista           | N/A       | Zelkova<br>serrata Green<br>Vase                            | Zelkova<br>serrata Green<br>Vase      | Tied vote, Staff recommendation                                     |
| Royal<br>Avenue      | Pooraka              | 1         | Geijera<br>parviflora                                       | Fraxinus<br>pennsylvanica<br>Urbanite |                                                                     |

Retain

- Retain Regulated Tree
- Retain Significant Tree
- Remove
- Remove Regulated Tree
- M Remove Significant Tree
- New Tree

Symbol locations are indicative only.

Regulated or Significant trees marked for removal have Developmental Approval.

Regulated or Significant trees marked as retained have not received Developmental Approval for removal.

New trees will generally be located centrally between footpath and kerb or between property boundary and kerb unless otherwise indicated on plan.

Retain

- Retain Regulated Tree
- Retain Significant Tree
- Remove
- M Remove Regulated Tree
- M Remove Significant Tree
- New Tree

Property boundaries are indicative only.

Symbol locations are indicative only.

Regulated or Significant trees marked for removal have Developmental Approval.

Regulated or Significant trees marked as retained have not received Developmental Approval for removal.

New trees will generally be located centrally between footpath and kerb or between property boundary and kerb unless otherwise indicated on plan.