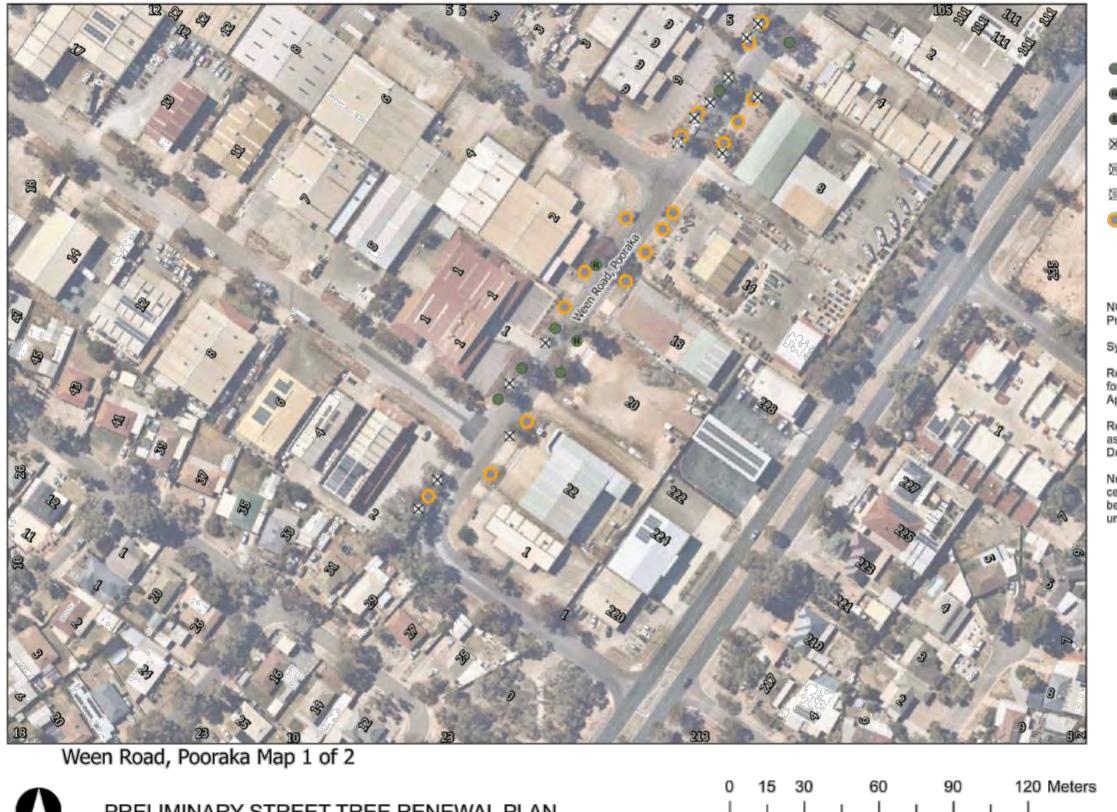

| Street      | Suburb     | Preferred | Species Selection |                | Comment           |
|-------------|------------|-----------|-------------------|----------------|-------------------|
|             |            | Option    | Power Line        | Non-Power      |                   |
|             |            |           | Species           | Line Species   |                   |
| Russell Row | Paralowie  | 3         | Pistacia          | Pistacia       | Tied vote, Staff  |
|             |            |           | chinesis          | chinesis       | recommendation    |
| Secomb      | Parafield  | 1         | Acer              | Fraxinus       |                   |
| Avenue      | Gardens    |           | campestre         | pennsylvanica  |                   |
|             |            |           | 'Elsrijk'         | Urbanite       |                   |
| Sharp Court | Mawson     | N/A       | Corymbia          | Corymbia       | Information only, |
|             | Lakes      |           | maculata          | maculata       | industrial area   |
| Shrewton    | Salisbury  | 3         | Prunus            | Prunus         |                   |
| Court       | North      |           | cerasifera        | cerasifera     |                   |
|             |            |           | 'Oakville         | 'Oakville      |                   |
|             |            |           | Crimson           | Crimson        |                   |
|             |            |           | Spire'            | Spire'         |                   |
| Spencer     | Parafield  | 2         | Lophostemon       | Lophostemon    |                   |
| Street      | Gardens    |           | confertus         | confertus      |                   |
| St Peters   | Salisbury  | 2         | Jacaranda         | Jacaranda      | Close vote        |
| Place       | Downs      |           | mimosifolia       | mimosifolia    |                   |
| Wanbi       | Ingle Farm | 1         | Fraxinus          | Fraxinus       | Close vote        |
| Avenue      |            |           | ornus             | ornus          |                   |
| Warner Road | Salisbury  | 2         | Brachychiton      | Brachychiton   |                   |
|             | Downs      |           | populneus x       | populneus x    |                   |
|             |            |           | acerifolius       | acerifolius    |                   |
|             |            |           | 'Bella Donna'     | 'Bella Donna'  |                   |
| Ween Road   | Pooraka    | 3         | N/A               | Platanus       |                   |
|             |            |           |                   | orientalis var |                   |
|             |            |           |                   | insularis      |                   |
|             |            |           |                   | "Autum         |                   |
| *** 1       | G 11 1     | 3.77.     | D 1 11            | Glory"         | m' 1              |
| Wolgarra    | Salisbury  | N/A       | Brachychiton      | Brachychiton   | Tied vote         |
| Street      | North      |           | populneus x       | populneus      | Staff             |
|             |            |           | acerifolius       |                | recommendation    |
|             |            |           | 'Bella Donna'     |                |                   |

# A guide to understanding the plan.

Disclaimer: Not all plans face North. Aerial imagery and boundary is indicative and provided as a guide only.

These trees have been identified for removal. They have been identified because they are unhealthy and in decline, poor specimens, in locations likely to damage infrastructure or a combination of these reasons.

These trees have been identified as trees worthy of retention. It is important to retain some trees in the street while the new trees are establishing.

10

These trees are Regulated Trees. The removal of these trees is subject to Development Approval.

New trees are to be located centrally between footpath and kerb, or centrally between the property boundary and the footpath, as indicated on the plan. Actual species will be as per outcome of public consultation