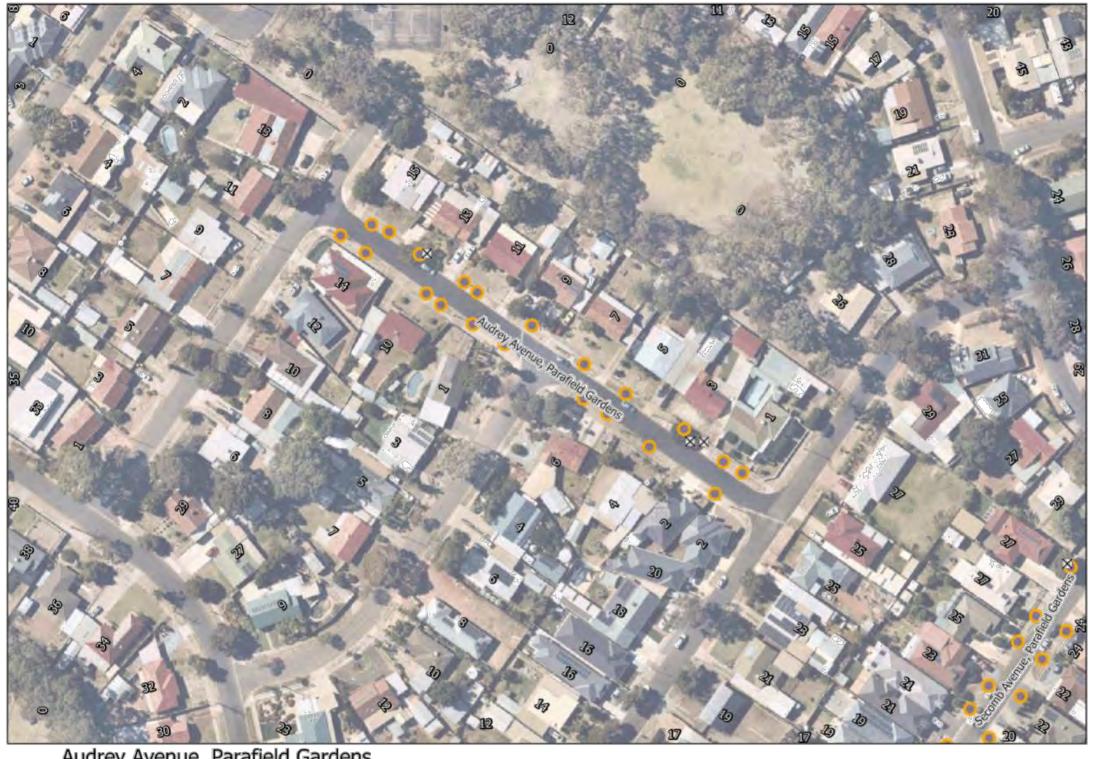

Audrey Avenue, Parafield Gardens

- Retain
- Retain Regulated Tree
- Retain Significant Tree
- Remove
- M Remove Regulated Tree
- M Remove Significant Tree
- New Tree

Property boundaries are indicative only.