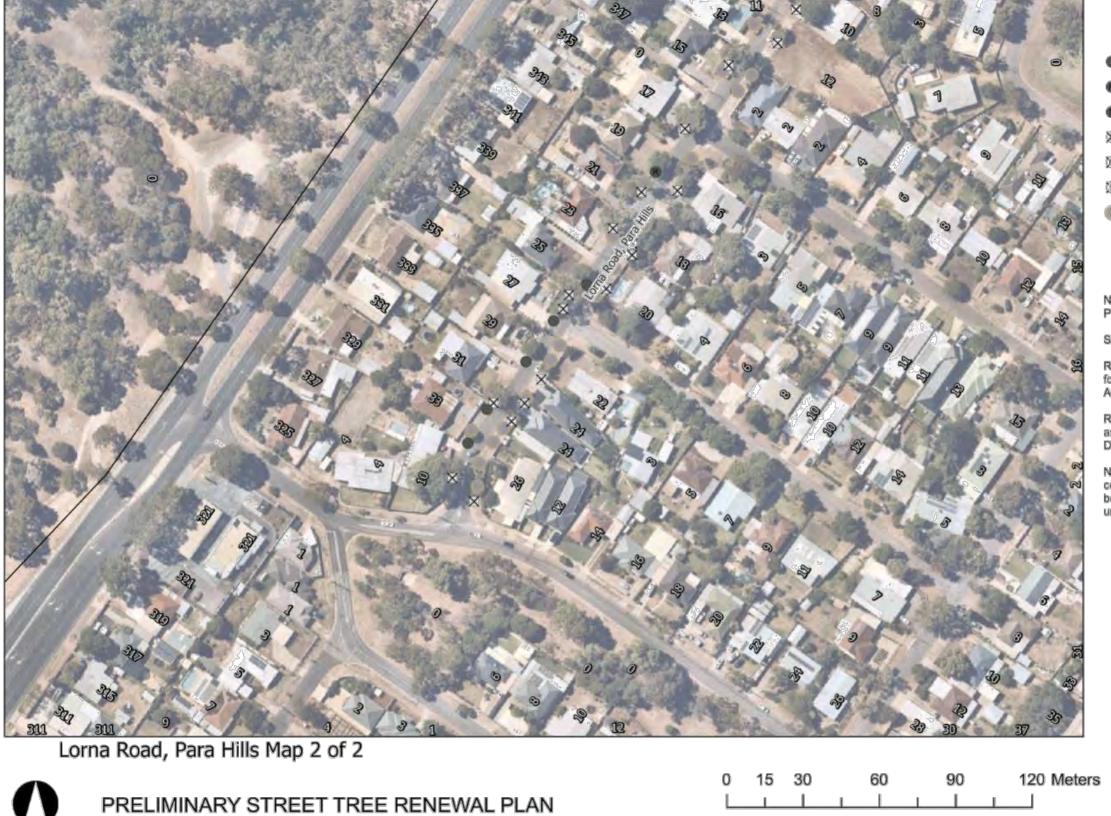

| Street               | Suburb               | Preferred | Species Selection                                           |                                       | Comment                                                             |
|----------------------|----------------------|-----------|-------------------------------------------------------------|---------------------------------------|---------------------------------------------------------------------|
|                      |                      | Option    | Power Line<br>Species                                       | Non-Power<br>Line Species             |                                                                     |
| Janet Street         | Para Vista           | 2         | Brachychiton<br>populneus x<br>acerifolius<br>'Bella Donna' | Pistacia<br>chinesis                  |                                                                     |
| Kalimna<br>Crescent  | Paralowie            | 2         | Pistacia chinesis                                           | Pistacia<br>chinesis                  | Only two votes received                                             |
| Kara<br>Crescent     | Gulfview<br>Heights  | 3         | Pyrus<br>calleryana<br>'Bradford'                           | Pyrus<br>calleryana<br>'Bradford'     |                                                                     |
| Lelta<br>Avenue      | Salisbury<br>North   | 3         | Acer<br>buergerianum                                        | Acer<br>buergerianum                  |                                                                     |
| Lola Avenue          | Salisbury<br>East    | N/A       | Koelreuteria<br>bipinnata                                   | Koelreuteria<br>bipinnata             | Tied vote<br>Staff<br>recommendation                                |
| Lorna Road           | Para Hills           | 2         | Cercis<br>canadensis<br>Forest Pansy                        | Celtis<br>australis                   | Close vote                                                          |
| Lyle Street          | Para Vista           | 2         | Cercis<br>canadensis<br>Forest Pansy                        | Cercis<br>canadensis<br>Forest Pansy  |                                                                     |
| Maguire<br>Crescent  | Burton               | 2         | Pistacia chinesis                                           | Pistacia chinesis                     | Close vote                                                          |
| Max Drive            | Paralowie            | 1         | Pyrus<br>calleryana<br>'Aristocrat'                         | Pyrus<br>calleryana<br>'Aristocrat'   |                                                                     |
| McKenzie<br>Crescent | Gulfview<br>Heights  | 1         | Jacaranda<br>mimosifolia                                    | Jacaranda<br>mimosifolia              |                                                                     |
| Monty Road           | Valley<br>View       | 1         | Acer<br>campestre<br>'Elsrijk'                              | Brachychiton acerifolius              | Close vote                                                          |
| Motcombe<br>Road     | Salisbury<br>North   | 2         | Cercis<br>canadensis<br>Forest Pansy                        | Cercis<br>canadensis<br>Forest Pansy  |                                                                     |
| Northwater<br>Way    | Burton               | N/A       | Pyrus<br>calleryana<br>'Bradford'                           | Pyrus<br>calleryana<br>'Bradford'     | Information only,<br>continuation of<br>existing avenue<br>planting |
| Paez Street          | Paralowie            | 1         | Corymbia ficifolia                                          | Corymbia ficifolia                    |                                                                     |
| Potts<br>Crescent    | Burton               | N/A       | Celtis<br>australis                                         | Celtis<br>australis                   | Tied vote, Staff recommendation                                     |
| Pratt Avenue         | Pooraka              | 1         | Geijera<br>parviflora                                       | Fraxinus<br>pennsylvanica<br>Urbanite |                                                                     |
| Quondong<br>Avenue   | Parafield<br>Gardens | 2         | Koelreuteria<br>bipinnata                                   | Flindersia<br>australis               |                                                                     |
| Rosalie<br>Terrace   | Parafield<br>Gardens | N/A       | Brachychiton<br>populneus x<br>acerifolius<br>'Bella Donna' | Jacaranda<br>mimosifolia              | Tied vote<br>Staff<br>recommendation                                |
| Ross Court           | Para Vista           | N/A       | Zelkova<br>serrata Green<br>Vase                            | Zelkova<br>serrata Green<br>Vase      | Tied vote, Staff recommendation                                     |
| Royal<br>Avenue      | Pooraka              | 1         | Geijera<br>parviflora                                       | Fraxinus<br>pennsylvanica<br>Urbanite |                                                                     |

Retain

- Retain Regulated Tree
- Retain Significant Tree
- Remove
- Remove Regulated Tree
- M Remove Significant Tree
- New Tree

Symbol locations are indicative only.

Regulated or Significant trees marked for removal have Developmental Approval.

Regulated or Significant trees marked as retained have not received Developmental Approval for removal.

New trees will generally be located centrally between footpath and kerb or between property boundary and kerb unless otherwise indicated on plan.

Retain

- Retain Regulated Tree
- Retain Significant Tree
- Remove
- M Remove Regulated Tree
- M Remove Significant Tree
- New Tree

Property boundaries are indicative only.

Symbol locations are indicative only.

Regulated or Significant trees marked for removal have Developmental Approval.

Regulated or Significant trees marked as retained have not received Developmental Approval for removal.

New trees will generally be located centrally between footpath and kerb or between property boundary and kerb unless otherwise indicated on plan.