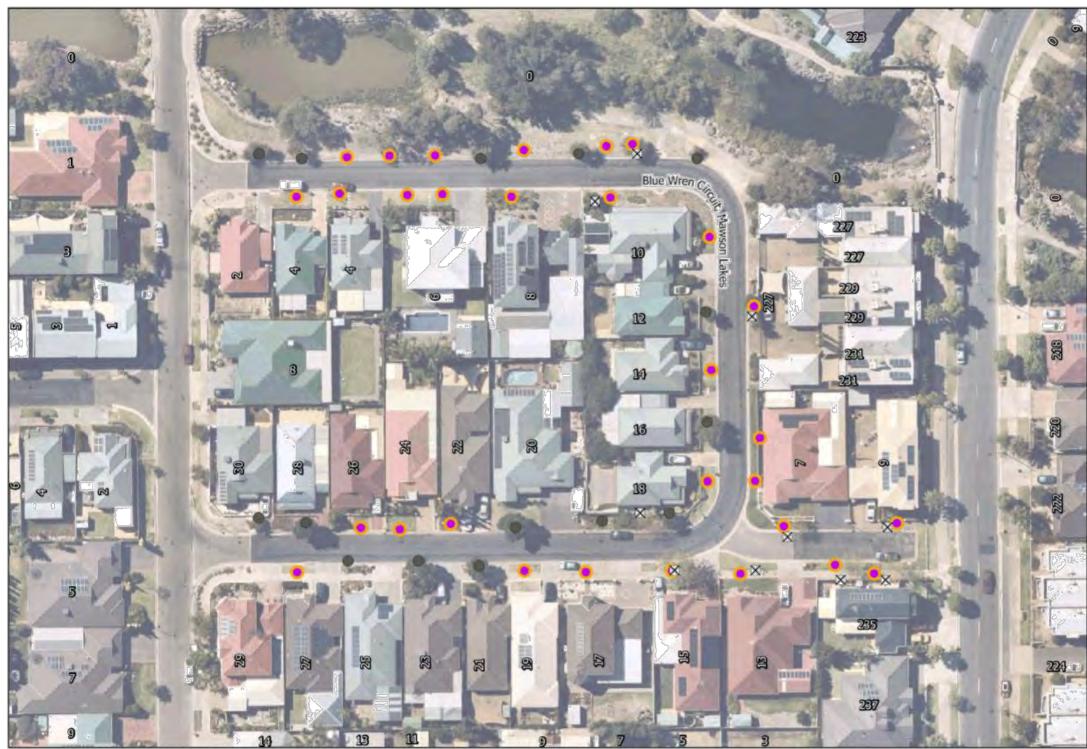

Blue Wren Circuit, Mawson Lakes

PRELIMINARY STREET TREE RENEWAL PLAN

0 5 10 20 30 40 Meters

Retain

- Retain Regulated Tree
- Retain Significant Tree
- Remove
- Remove Regulated Tree
- M Remove Significant Tree
- New Tree