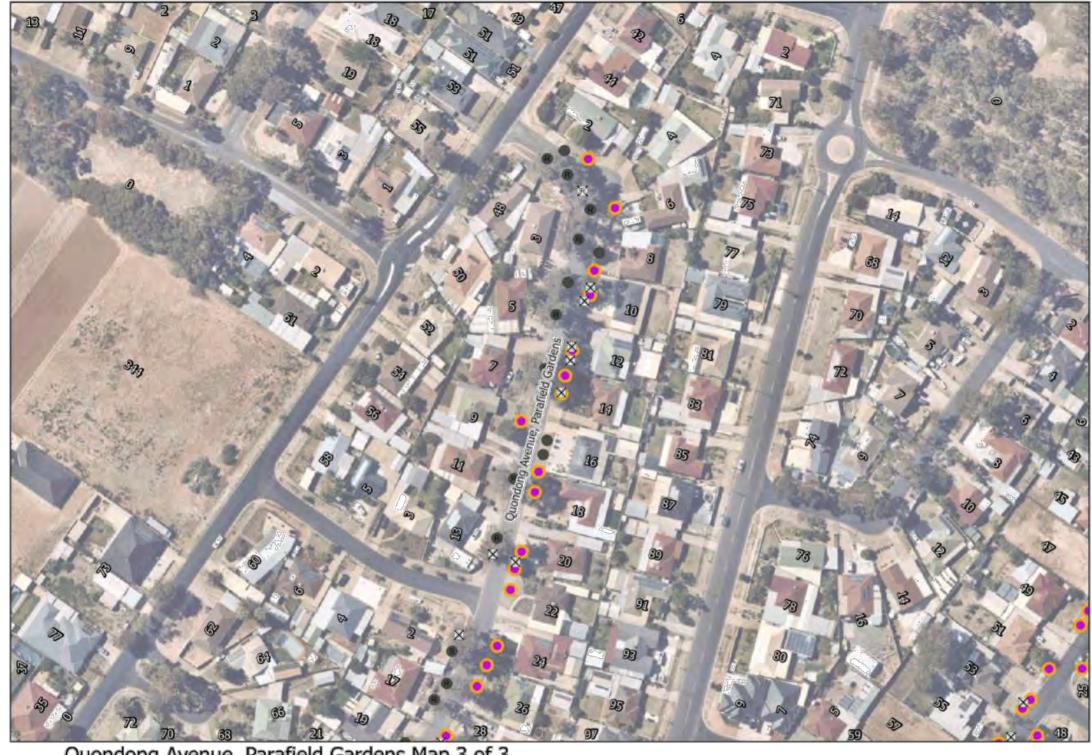

Quondong Avenue, Parafield Gardens Map 3 of 3

Retain

- Retain Regulated Tree
- Retain Significant Tree
- Remove
- Remove Regulated Tree
- Remove Significant Tree
- New Tree

Symbol locations are indicative only.

Regulated or Significant trees marked for removal have Developmental

Regulated or Significant trees marked as retained have not received Developmental Approval for removal.

New trees will generally be located centrally between footpath and kerb or between property boundary and kerb unless otherwise indicated on plan.