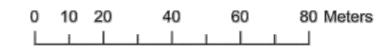

# A guide to understanding the plan.

Disclaimer: Not all plans face North. Aerial imagery and boundary is indicative and provided as a guide only.

These trees have been identified for removal. They have been identified because they are unhealthy and in decline, poor specimens, in locations likely to damage infrastructure or a combination of these reasons.

These trees have been identified as trees worthy of retention. It is important to retain some trees in the street while the new trees are establishing.

10

These trees are Regulated Trees. The removal of these trees is subject to Development Approval.

New trees are to be located centrally between footpath and kerb, or centrally between the property boundary and the footpath, as indicated on the plan. Actual species will be as per outcome of public consultation

The removal of these trees is subject to Development Approval.

Page 22 City of Salisbury