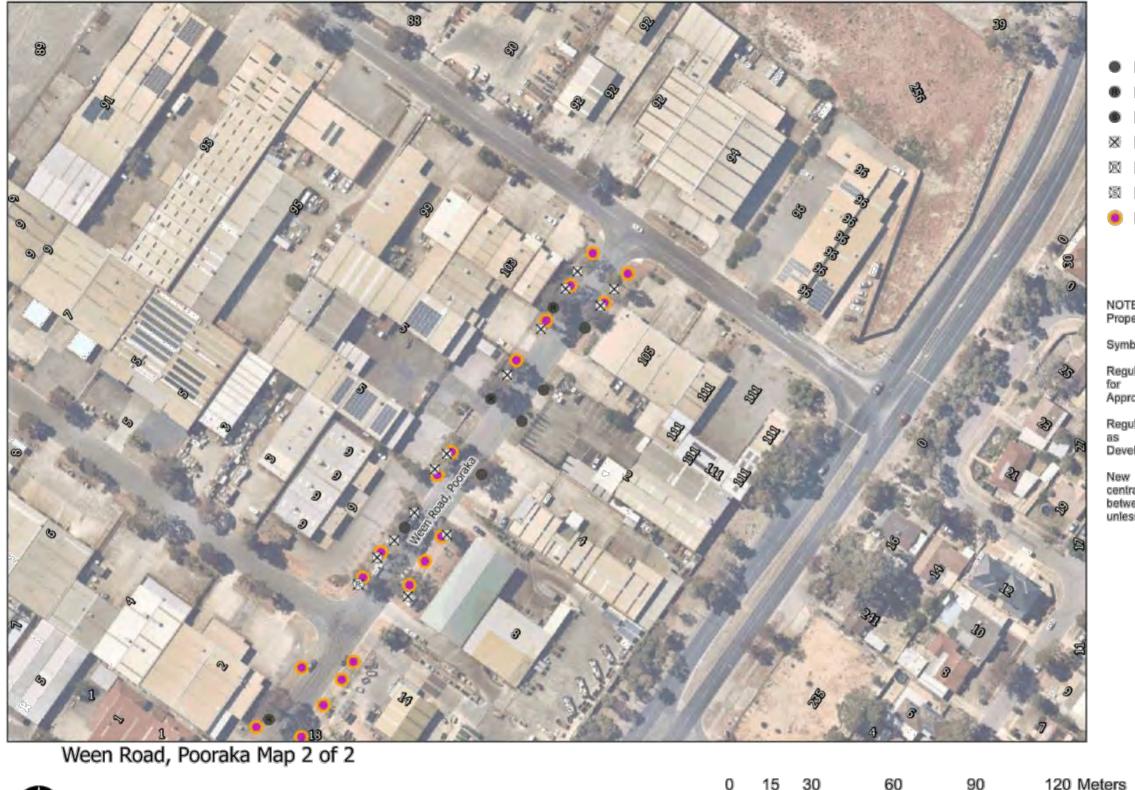

| Street      | Suburb     | Preferred | Species Selection |                | Comment           |
|-------------|------------|-----------|-------------------|----------------|-------------------|
|             |            | Option    | Power Line        | Non-Power      |                   |
|             |            |           | Species           | Line Species   |                   |
| Russell Row | Paralowie  | 3         | Pistacia          | Pistacia       | Tied vote, Staff  |
|             |            |           | chinesis          | chinesis       | recommendation    |
| Secomb      | Parafield  | 1         | Acer              | Fraxinus       |                   |
| Avenue      | Gardens    |           | campestre         | pennsylvanica  |                   |
|             |            |           | 'Elsrijk'         | Urbanite       |                   |
| Sharp Court | Mawson     | N/A       | Corymbia          | Corymbia       | Information only, |
|             | Lakes      |           | maculata          | maculata       | industrial area   |
| Shrewton    | Salisbury  | 3         | Prunus            | Prunus         |                   |
| Court       | North      |           | cerasifera        | cerasifera     |                   |
|             |            |           | 'Oakville         | 'Oakville      |                   |
|             |            |           | Crimson           | Crimson        |                   |
|             |            |           | Spire'            | Spire'         |                   |
| Spencer     | Parafield  | 2         | Lophostemon       | Lophostemon    |                   |
| Street      | Gardens    |           | confertus         | confertus      |                   |
| St Peters   | Salisbury  | 2         | Jacaranda         | Jacaranda      | Close vote        |
| Place       | Downs      |           | mimosifolia       | mimosifolia    |                   |
| Wanbi       | Ingle Farm | 1         | Fraxinus          | Fraxinus       | Close vote        |
| Avenue      |            |           | ornus             | ornus          |                   |
| Warner Road | Salisbury  | 2         | Brachychiton      | Brachychiton   |                   |
|             | Downs      |           | populneus x       | populneus x    |                   |
|             |            |           | acerifolius       | acerifolius    |                   |
|             |            |           | 'Bella Donna'     | 'Bella Donna'  |                   |
| Ween Road   | Pooraka    | 3         | N/A               | Platanus       |                   |
|             |            |           |                   | orientalis var |                   |
|             |            |           |                   | insularis      |                   |
|             |            |           |                   | "Autum         |                   |
| *** 1       | G 11 1     | 3.77.     | D 1 11            | Glory"         | m' 1              |
| Wolgarra    | Salisbury  | N/A       | Brachychiton      | Brachychiton   | Tied vote         |
| Street      | North      |           | populneus x       | populneus      | Staff             |
|             |            |           | acerifolius       |                | recommendation    |
|             |            |           | 'Bella Donna'     |                |                   |

# A guide to understanding the plan.

Disclaimer: Not all plans face North. Aerial imagery and boundary is indicative and provided as a guide only.

These trees have been identified for removal. They have been identified because they are unhealthy and in decline, poor specimens, in locations likely to damage infrastructure or a combination of these reasons.

These trees have been identified as trees worthy of retention. It is important to retain some trees in the street while the new trees are establishing.

10

These trees are Regulated Trees. The removal of these trees is subject to Development Approval.

New trees are to be located centrally between footpath and kerb, or centrally between the property boundary and the footpath, as indicated on the plan. Actual species will be as per outcome of public consultation