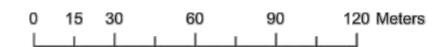

New trees will generally be located centrally between footpath and kerb or between property boundary and kerb unless otherwise indicated on plan.

Kara Crescent, Gulfview Heights Map 1 of 3

Retain

- Retain Regulated Tree
- Retain Significant Tree
- Remove
- Remove Regulated Tree
- Remove Significant Tree
- New Tree

Symbol locations are indicative only.

Regulated or Significant trees marked for removal have Developmental

Regulated or Significant trees marked as retained have not received Developmental Approval for removal.

New trees will generally be located centrally between footpath and kerb or between property boundary and kerb unless otherwise indicated on plan.

Kara Crescent, Gulfview Heights Map 2 of 3

Retain

- Retain Regulated Tree
- Retain Significant Tree
- Remove
- Remove Regulated Tree
- Remove Significant Tree
- New Tree