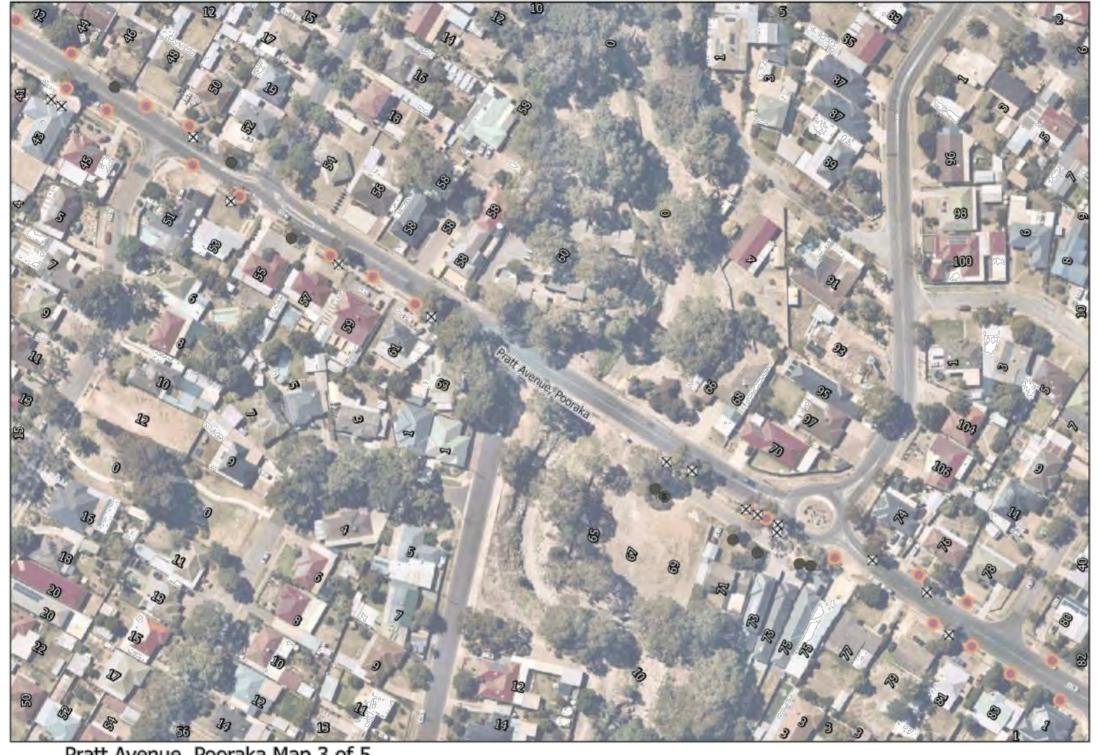

New trees will generally be located centrally between footpath and kerb or between property boundary and kerb unless otherwise indicated on plan.

Pratt Avenue, Pooraka Map 3 of 5

- Retain
- Retain Regulated Tree
- Retain Significant Tree
- Remove
- M Remove Regulated Tree
- Remove Significant Tree
- New Tree