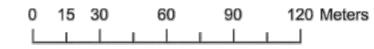

Rosalie Terrace, Parafield Gardens Map 2 of 3

Retain

- Retain Regulated Tree
- Retain Significant Tree
- Remove
- Remove Regulated Tree
- Remove Significant Tree
- New Tree

Symbol locations are indicative only.

Regulated or Significant trees marked for removal have Developmental

Regulated or Significant trees marked as retained have not received Developmental Approval for removal.

New trees will generally be located centrally between footpath and kerb or between property boundary and kerb unless otherwise indicated on plan.