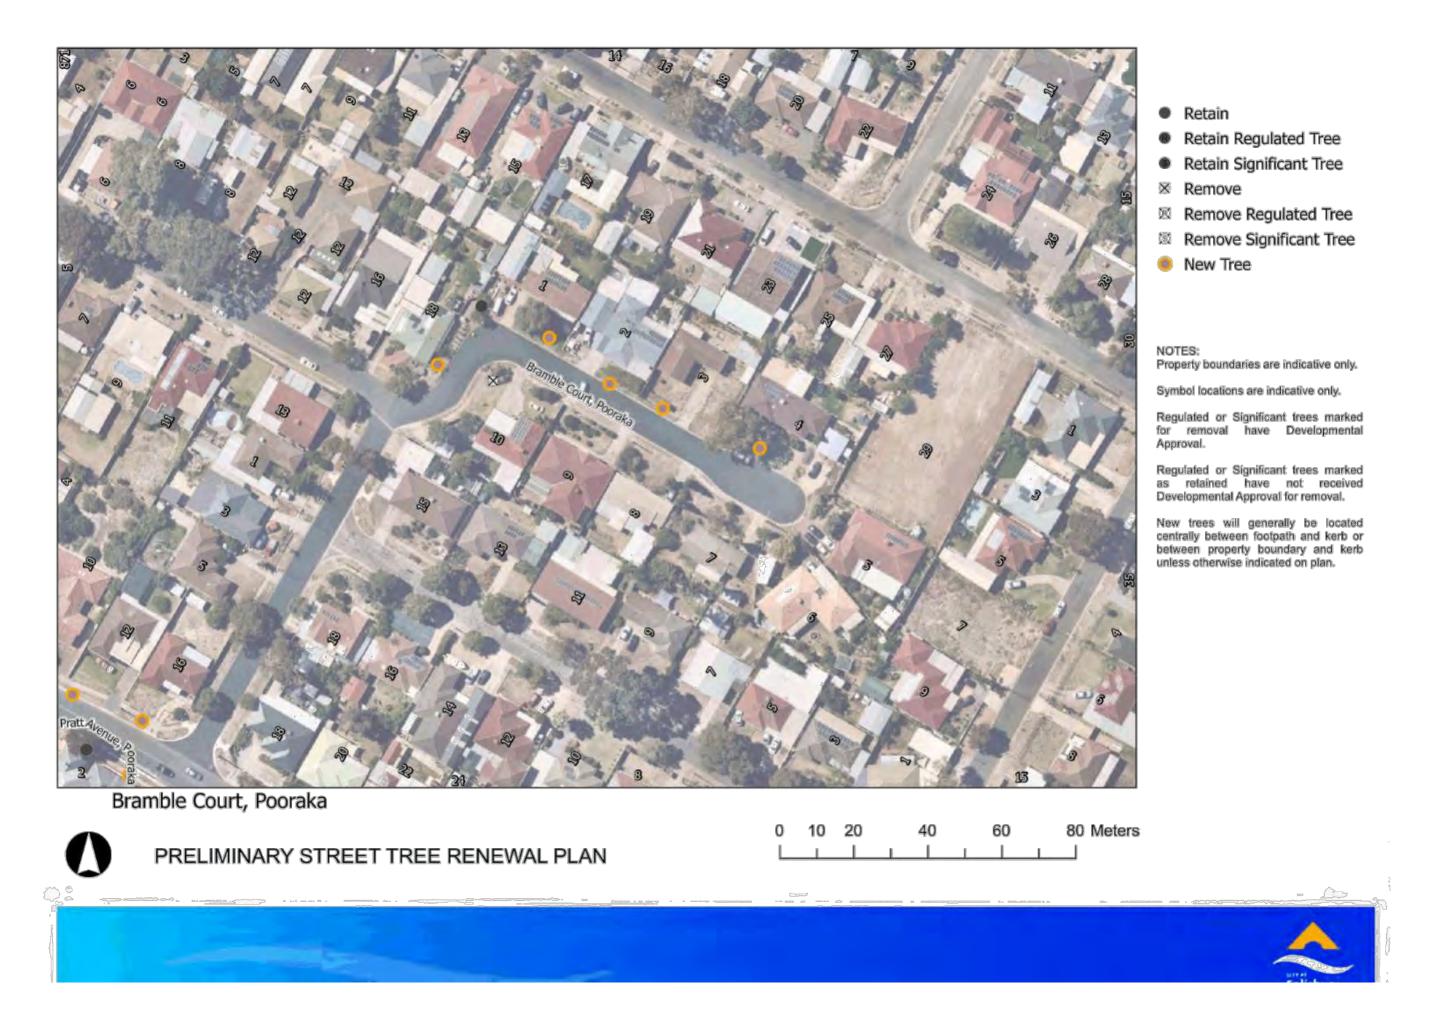

| Street      | Suburb     | Preferred | Species               | Selection     | Comment                 |
|-------------|------------|-----------|-----------------------|---------------|-------------------------|
|             |            | Option    | Power Line            | Non-Power     |                         |
|             |            |           | Species               | Line Species  |                         |
| Borlace     | Pooraka    | 3         | Acer                  | Acer          |                         |
| Court       |            |           | campestre             | campestre     |                         |
| Bramble     | Pooraka    | 5         | Prunus                | Prunus        | Close vote              |
| Court       |            |           | cerasifera            | cerasifera    |                         |
|             |            |           | 'Oakville             | 'Oakville     |                         |
|             |            |           | Crimson               | Crimson       |                         |
|             |            |           | Spire'                | Spire'        |                         |
| Bren Street | Salisbury  | 1         | Acer                  | Acer          | Only 1 vote             |
|             | East       |           | campestre             | campestre     | received                |
|             |            |           | 'Elsrijk'             | 'Elsrijk'     |                         |
| Cheney      | Salisbury  | N/A       | Eucalyptus            | Eucalyptus    | Information only,       |
| Terrace     | North      |           | leucoxylon            | leucoxylon    | single property on      |
|             |            |           | 'Megalocarpa'         | 'Megalocarpa' | street                  |
| Coachhouse  | Gulfview   | 2         | Acer                  | Acer          |                         |
| Drive       | Heights    |           | campestre             | campestre     |                         |
| Condor      | Burton     | 3         | Acer                  | Acer          | Close vote              |
| Avenue      |            |           | campestre             | campestre     |                         |
|             |            |           | 'Elsrijk'             | 'Elsrijk'     |                         |
| Coolen      | Burton     | 1         | Acer                  | Acer          |                         |
| Crescent    |            |           | buergerianum          | buergerianum  |                         |
| Cordoba     | Gulfview   | 3         | Acer                  | Acer          |                         |
| Avenue      | Heights    |           | campestre             | campestre     |                         |
| Delta Court | Salisbury  | 2         | Zelkova               | Zelkova       | Close vote              |
|             | Downs      |           | serrata Green         | serrata Green |                         |
|             |            |           | Vase                  | Vase          |                         |
| Earl Avenue | Salisbury  | 2         | Acer                  | Acer          |                         |
|             | East       |           | campestre             | campestre     |                         |
|             | ~ 11.1     | _         | 'Elsrijk'             | 'Elsrijk'     |                         |
| Edith Road  | Salisbury  | 2         | Brachychiton          | Brachychiton  |                         |
|             | North      |           | populneus x           | populneus x   |                         |
|             |            |           | acerifolius           | acerifolius   |                         |
| Elder Court | Paralowie  | 2         | 'Bella Donna'         | 'Bella Donna' | 0.1-44                  |
| Elder Court | Paraiowie  | 2         | Acer                  | Acer          | Only two votes received |
| Elmyrood    | Paralowie  | N/A       | campestre             | campestre     | Tied vote               |
| Elmwood     | Paraiowie  | IN/A      | Geijera<br>parviflora | Geijera       | Staff                   |
| Grove       |            |           | parvillora            | parviflora    | recommendation          |
| Everglade   | Mawson     | N/A       | Geijera               | Geijera       | Tied vote               |
| Street      | Lakes      | IN/A      | parviflora            | parviflora    | Staff                   |
| Silect      | Lakes      |           | parvinora             | parvinora     | recommendation          |
| Greenvale   | Burton     | 2         | Acer                  | Acer          | recommendation          |
| Crescent    | Burton     | 2         | buergerianum          | buergerianum  |                         |
| Halba       | Paralowie  | N/A       | Pistacia              | Pistacia      | Tied vote               |
| Crescent    | 1 draiowie | 14/11     | chinesis              | chinesis      | Staff                   |
| Crescent    |            |           | Chinesis              | Chinesis      | recommendation          |
| Hemming     | Parafield  | N/A       | Lophostemon           | Lophostemon   | Tied vote               |
| Street      | Gardens    | 1,112     | confertus             | confertus     | Staff                   |
|             |            |           |                       |               | recommendation          |
| Ilya Road   | Salisbury  | 3         | Acer                  | Acer          | Only 1 vote             |
|             | North      |           | campestre             | campestre     | received                |
|             |            |           | 'Elsrijk'             | 'Elsrijk'     |                         |
| Jan Avenue  | Para Vista | 2         | Prunus                | Cercis        | Close vote              |
| _ :         |            | _         | cerasifera            | canadensis    |                         |
|             |            |           | 'Oakville             | Forest Pansy  |                         |
|             |            |           | Crimson               |               |                         |
|             |            |           | Spire'                |               | I                       |

# A guide to understanding the plan.

Disclaimer: Not all plans face North. Aerial imagery and boundary is indicative and provided as a guide only.

These trees have been identified for removal. They have been identified because they are unhealthy and in decline, poor specimens, in locations likely to damage infrastructure or a combination of these reasons.

These trees have been identified as trees worthy of retention. It is important to retain some trees in the street while the new trees are establishing.

10

These trees are Regulated Trees. The removal of these trees is subject to Development Approval.

New trees are to be located centrally between footpath and kerb, or centrally between the property boundary and the footpath, as indicated on the plan. Actual species will be as per outcome of public consultation

The removal of these trees is subject to Development Approval.

Page 22 City of Salisbury