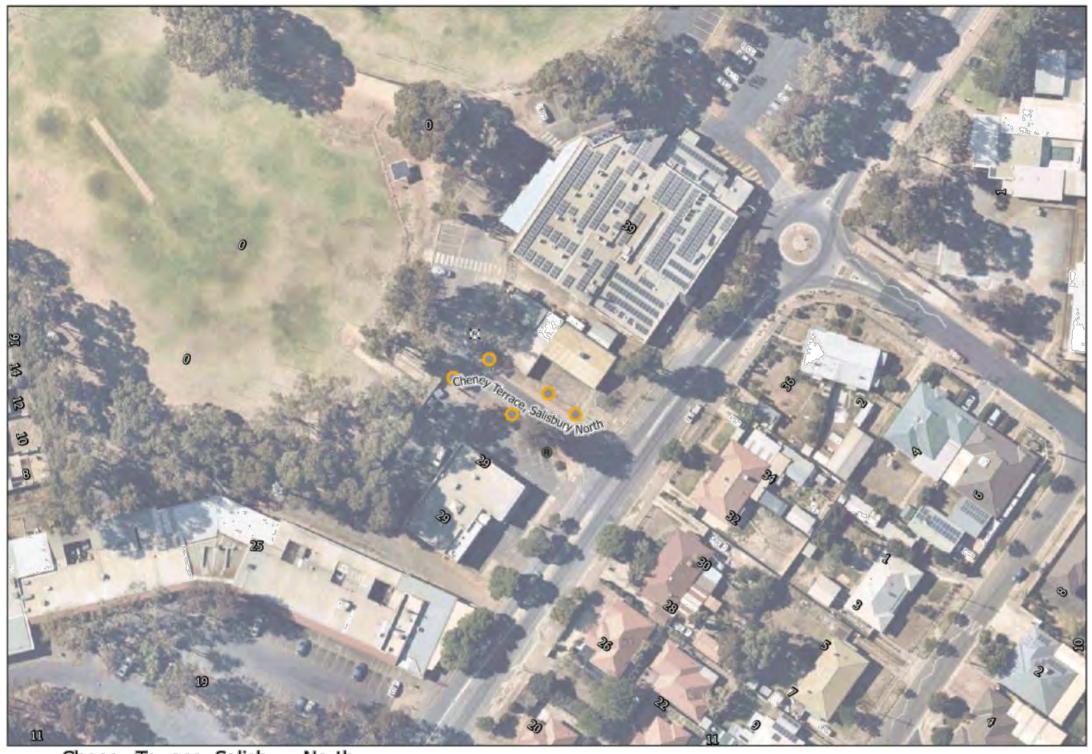

New trees will generally be located centrally between footpath and kerb or between property boundary and kerb unless otherwise indicated on plan.

Cheney Terrace, Salisbury North

- Retain
- Retain Regulated Tree
- Retain Significant Tree
- Remove
- M Remove Regulated Tree
- Remove Significant Tree
- New Tree

Property boundaries are indicative only.

Symbol locations are indicative only.

Regulated or Significant trees marked for removal have Developmental Approval.

Regulated or Significant trees marked as retained have not received Developmental Approval for removal.

New trees will generally be located centrally between footpath and kerb or between property boundary and kerb unless otherwise indicated on plan.

Coachhouse Drive, Gulfview Heights

- Retain
- Retain Regulated Tree
- Retain Significant Tree
- Remove
- Remove Regulated Tree
- M Remove Significant Tree
- New Tree