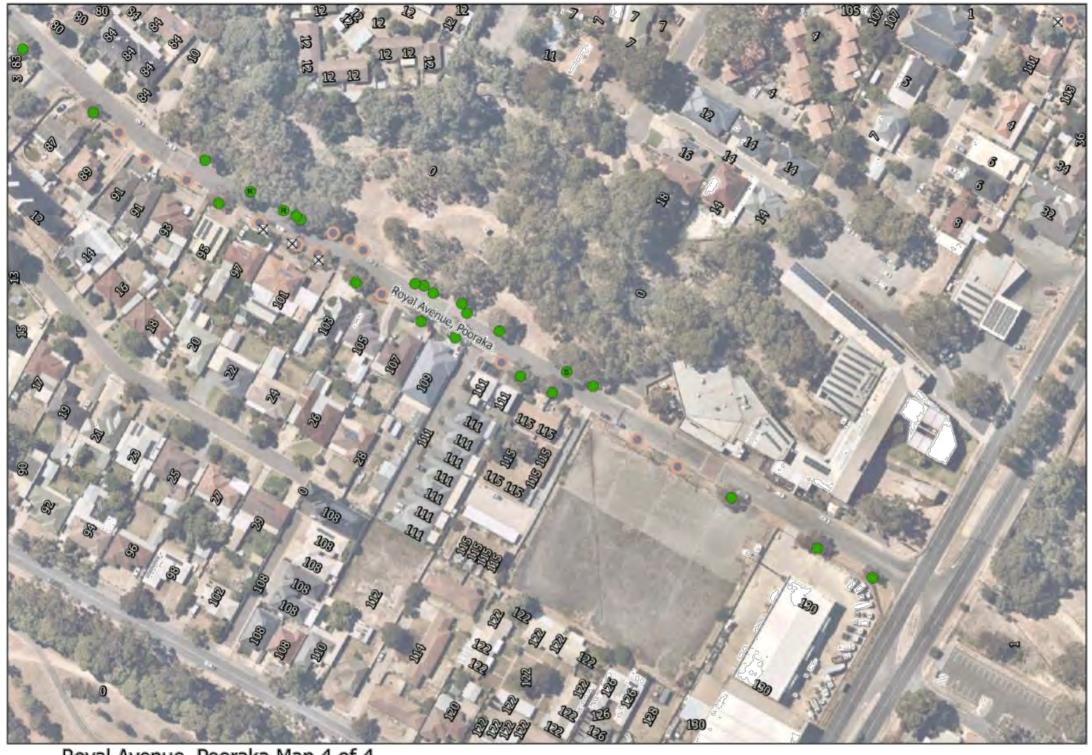

| Street               | Suburb               | Preferred | Species Selection                                           |                                       | Comment                                                             |
|----------------------|----------------------|-----------|-------------------------------------------------------------|---------------------------------------|---------------------------------------------------------------------|
|                      |                      | Option    | Power Line<br>Species                                       | Non-Power<br>Line Species             |                                                                     |
| Janet Street         | Para Vista           | 2         | Brachychiton<br>populneus x<br>acerifolius<br>'Bella Donna' | Pistacia<br>chinesis                  |                                                                     |
| Kalimna<br>Crescent  | Paralowie            | 2         | Pistacia chinesis                                           | Pistacia<br>chinesis                  | Only two votes received                                             |
| Kara<br>Crescent     | Gulfview<br>Heights  | 3         | Pyrus<br>calleryana<br>'Bradford'                           | Pyrus<br>calleryana<br>'Bradford'     |                                                                     |
| Lelta<br>Avenue      | Salisbury<br>North   | 3         | Acer<br>buergerianum                                        | Acer<br>buergerianum                  |                                                                     |
| Lola Avenue          | Salisbury<br>East    | N/A       | Koelreuteria<br>bipinnata                                   | Koelreuteria<br>bipinnata             | Tied vote<br>Staff<br>recommendation                                |
| Lorna Road           | Para Hills           | 2         | Cercis<br>canadensis<br>Forest Pansy                        | Celtis<br>australis                   | Close vote                                                          |
| Lyle Street          | Para Vista           | 2         | Cercis<br>canadensis<br>Forest Pansy                        | Cercis<br>canadensis<br>Forest Pansy  |                                                                     |
| Maguire<br>Crescent  | Burton               | 2         | Pistacia chinesis                                           | Pistacia chinesis                     | Close vote                                                          |
| Max Drive            | Paralowie            | 1         | Pyrus<br>calleryana<br>'Aristocrat'                         | Pyrus<br>calleryana<br>'Aristocrat'   |                                                                     |
| McKenzie<br>Crescent | Gulfview<br>Heights  | 1         | Jacaranda<br>mimosifolia                                    | Jacaranda<br>mimosifolia              |                                                                     |
| Monty Road           | Valley<br>View       | 1         | Acer<br>campestre<br>'Elsrijk'                              | Brachychiton acerifolius              | Close vote                                                          |
| Motcombe<br>Road     | Salisbury<br>North   | 2         | Cercis<br>canadensis<br>Forest Pansy                        | Cercis<br>canadensis<br>Forest Pansy  |                                                                     |
| Northwater<br>Way    | Burton               | N/A       | Pyrus<br>calleryana<br>'Bradford'                           | Pyrus<br>calleryana<br>'Bradford'     | Information only,<br>continuation of<br>existing avenue<br>planting |
| Paez Street          | Paralowie            | 1         | Corymbia ficifolia                                          | Corymbia ficifolia                    |                                                                     |
| Potts<br>Crescent    | Burton               | N/A       | Celtis<br>australis                                         | Celtis<br>australis                   | Tied vote, Staff recommendation                                     |
| Pratt Avenue         | Pooraka              | 1         | Geijera<br>parviflora                                       | Fraxinus<br>pennsylvanica<br>Urbanite |                                                                     |
| Quondong<br>Avenue   | Parafield<br>Gardens | 2         | Koelreuteria<br>bipinnata                                   | Flindersia<br>australis               |                                                                     |
| Rosalie<br>Terrace   | Parafield<br>Gardens | N/A       | Brachychiton<br>populneus x<br>acerifolius<br>'Bella Donna' | Jacaranda<br>mimosifolia              | Tied vote<br>Staff<br>recommendation                                |
| Ross Court           | Para Vista           | N/A       | Zelkova<br>serrata Green<br>Vase                            | Zelkova<br>serrata Green<br>Vase      | Tied vote, Staff recommendation                                     |
| Royal<br>Avenue      | Pooraka              | 1         | Geijera<br>parviflora                                       | Fraxinus<br>pennsylvanica<br>Urbanite |                                                                     |

# 5. CONCLUSION / PROPOSAL

- 5.1 Consultation for the 2020/21 Street Tree Program has recently closed and feedback collated, where appropriate resident feedback has been incorporated and changes made to the program for additional removals, retentions and additional plantings.
- 5.2 Assessment of streets for inclusion in the 2021/22 Street Tree Program has been completed and species selected, endorsement is sought to commence community consultation with each of the streets.

# A guide to understanding the plan.

Disclaimer: Not all plans face North. Aerial imagery and boundary is indicative and provided as a guide only.

These trees have been identified for removal. They have been identified because they are unhealthy and in decline, poor specimens, in locations likely to damage infrastructure or a combination of these reasons.

These trees have been identified as trees worthy of retention. It is important to retain some trees in the street while the new trees are establishing.

10

These trees are Regulated Trees. The removal of these trees is subject to Development Approval.

New trees are to be located centrally between footpath and kerb, or centrally between the property boundary and the footpath, as indicated on the plan. Actual species will be as per outcome of public consultation

The removal of these trees is subject to Development Approval.

Page 22 City of Salisbury