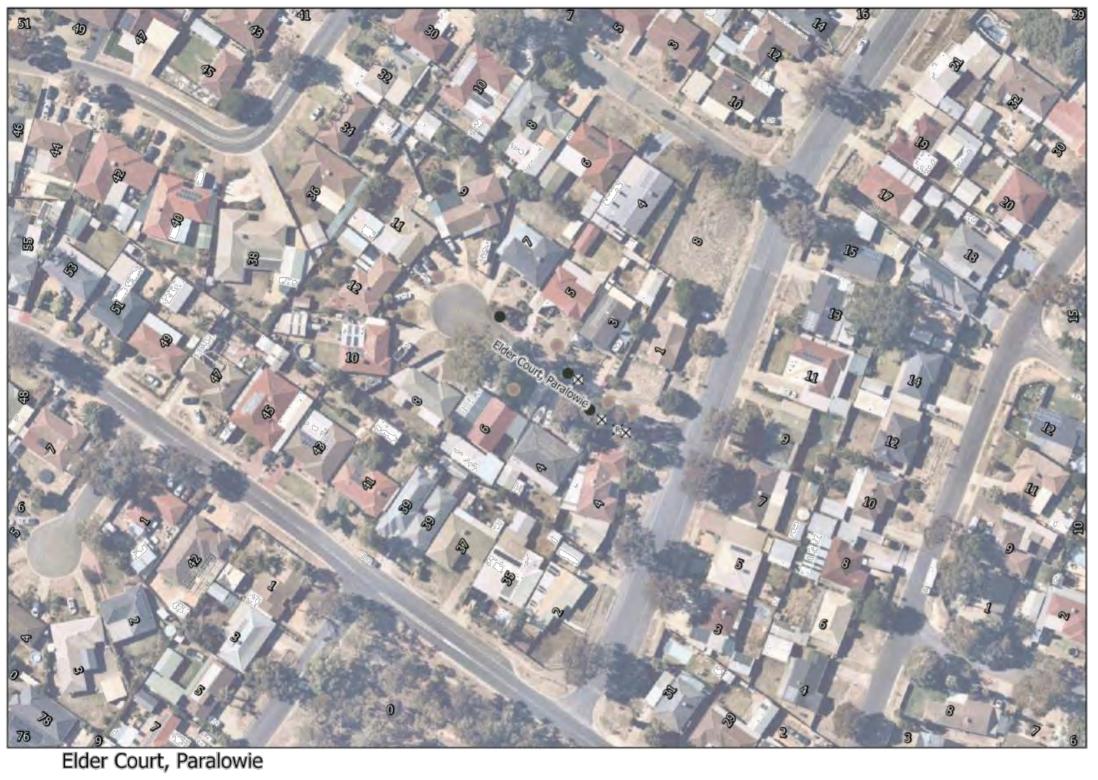

| Street      | Suburb     | Preferred | Species               | Selection     | Comment                 |
|-------------|------------|-----------|-----------------------|---------------|-------------------------|
|             |            | Option    | Power Line            | Non-Power     |                         |
|             |            |           | Species               | Line Species  |                         |
| Borlace     | Pooraka    | 3         | Acer                  | Acer          |                         |
| Court       |            |           | campestre             | campestre     |                         |
| Bramble     | Pooraka    | 5         | Prunus                | Prunus        | Close vote              |
| Court       |            |           | cerasifera            | cerasifera    |                         |
|             |            |           | 'Oakville             | 'Oakville     |                         |
|             |            |           | Crimson               | Crimson       |                         |
|             |            |           | Spire'                | Spire'        |                         |
| Bren Street | Salisbury  | 1         | Acer                  | Acer          | Only 1 vote             |
|             | East       |           | campestre             | campestre     | received                |
|             |            |           | 'Elsrijk'             | 'Elsrijk'     |                         |
| Cheney      | Salisbury  | N/A       | Eucalyptus            | Eucalyptus    | Information only,       |
| Terrace     | North      |           | leucoxylon            | leucoxylon    | single property on      |
|             |            |           | 'Megalocarpa'         | 'Megalocarpa' | street                  |
| Coachhouse  | Gulfview   | 2         | Acer                  | Acer          |                         |
| Drive       | Heights    |           | campestre             | campestre     |                         |
| Condor      | Burton     | 3         | Acer                  | Acer          | Close vote              |
| Avenue      |            |           | campestre             | campestre     |                         |
|             |            |           | 'Elsrijk'             | 'Elsrijk'     |                         |
| Coolen      | Burton     | 1         | Acer                  | Acer          |                         |
| Crescent    |            |           | buergerianum          | buergerianum  |                         |
| Cordoba     | Gulfview   | 3         | Acer                  | Acer          |                         |
| Avenue      | Heights    |           | campestre             | campestre     |                         |
| Delta Court | Salisbury  | 2         | Zelkova               | Zelkova       | Close vote              |
|             | Downs      |           | serrata Green         | serrata Green |                         |
|             |            |           | Vase                  | Vase          |                         |
| Earl Avenue | Salisbury  | 2         | Acer                  | Acer          |                         |
|             | East       |           | campestre             | campestre     |                         |
|             | ~ 11.1     | _         | 'Elsrijk'             | 'Elsrijk'     |                         |
| Edith Road  | Salisbury  | 2         | Brachychiton          | Brachychiton  |                         |
|             | North      |           | populneus x           | populneus x   |                         |
|             |            |           | acerifolius           | acerifolius   |                         |
| Elder Court | Paralowie  | 2         | 'Bella Donna'         | 'Bella Donna' | 0.1-44                  |
| Elder Court | Paraiowie  | 2         | Acer                  | Acer          | Only two votes received |
| Elmyrood    | Paralowie  | N/A       | campestre             | campestre     | Tied vote               |
| Elmwood     | Paraiowie  | IN/A      | Geijera<br>parviflora | Geijera       | Staff                   |
| Grove       |            |           | parvillora            | parviflora    | recommendation          |
| Everglade   | Mawson     | N/A       | Geijera               | Geijera       | Tied vote               |
| Street      | Lakes      | IN/A      | parviflora            | parviflora    | Staff                   |
| Silect      | Lakes      |           | parvinora             | parvinora     | recommendation          |
| Greenvale   | Burton     | 2         | Acer                  | Acer          | recommendation          |
| Crescent    | Burton     | 2         | buergerianum          | buergerianum  |                         |
| Halba       | Paralowie  | N/A       | Pistacia              | Pistacia      | Tied vote               |
| Crescent    | 1 draiowie | 14/11     | chinesis              | chinesis      | Staff                   |
| Crescent    |            |           | Chinesis              | Chinesis      | recommendation          |
| Hemming     | Parafield  | N/A       | Lophostemon           | Lophostemon   | Tied vote               |
| Street      | Gardens    | 1,112     | confertus             | confertus     | Staff                   |
|             |            |           |                       |               | recommendation          |
| Ilya Road   | Salisbury  | 3         | Acer                  | Acer          | Only 1 vote             |
|             | North      |           | campestre             | campestre     | received                |
|             |            |           | 'Elsrijk'             | 'Elsrijk'     |                         |
| Jan Avenue  | Para Vista | 2         | Prunus                | Cercis        | Close vote              |
| _ :         |            | _         | cerasifera            | canadensis    |                         |
|             |            |           | 'Oakville             | Forest Pansy  |                         |
|             |            |           | Crimson               |               |                         |
|             |            |           | Spire'                |               | I                       |

New trees will generally be located centrally between footpath and kerb or between property boundary and kerb unless otherwise indicated on plan.

Halba Crescent, Paralowie Map 1 of 2

Retain

- Retain Regulated Tree
- Retain Significant Tree
- Remove
- Remove Regulated Tree
- Remove Significant Tree
- New Tree

Symbol locations are indicative only.

Regulated or Significant trees marked for removal have Developmental Approval.

Regulated or Significant trees marked as retained have not received Developmental Approval for removal.

New trees will generally be located centrally between footpath and kerb or between property boundary and kerb unless otherwise indicated on plan.

Halba Crescent, Paralowie Map 2 of 2

Retain

- Retain Regulated Tree
- Retain Significant Tree
- Remove
- Remove Regulated Tree
- Remove Significant Tree
- New Tree

Property boundaries are indicative only.

Symbol locations are indicative only.

Regulated or Significant trees marked for removal have Developmental Approval.

Regulated or Significant trees marked as retained have not received Developmental Approval for removal.

New trees will generally be located centrally between footpath and kerb or between property boundary and kerb unless otherwise indicated on plan.

Hemming Street, Parafield Gardens

Retain

- Retain Regulated Tree
- Retain Significant Tree
- Remove
- Remove Regulated Tree
- M Remove Significant Tree
- New Tree