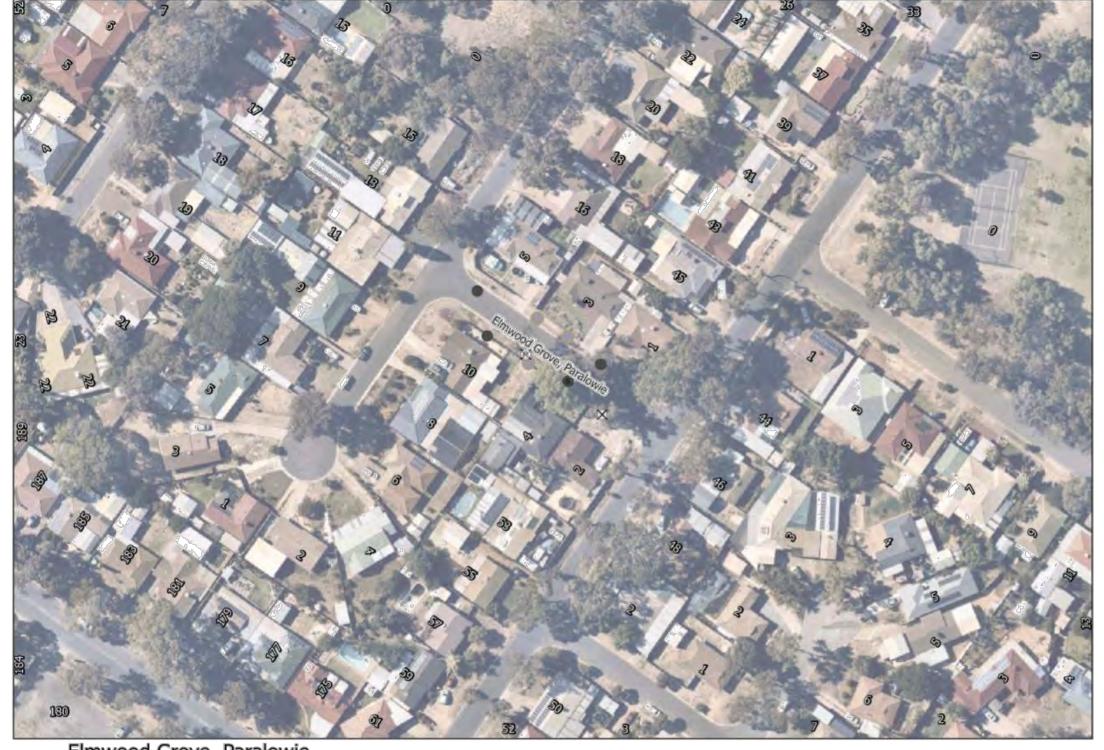

New trees will generally be located centrally between footpath and kerb or between property boundary and kerb unless otherwise indicated on plan.

Elmwood Grove, Paralowie

- Retain
- Retain Regulated Tree
- Retain Significant Tree
- Remove
- Remove Regulated Tree
- M Remove Significant Tree
- New Tree

Property boundaries are indicative only.

Symbol locations are indicative only.

Regulated or Significant trees marked for removal have Developmental Approval.

Regulated or Significant trees marked as retained have not received Developmental Approval for removal.

New trees will generally be located centrally between footpath and kerb or between property boundary and kerb unless otherwise indicated on plan.

Everglade Street, Mawson Lakes

Retain

- Retain Regulated Tree
- Retain Significant Tree
- Remove
- Remove Regulated Tree
- Remove Significant Tree
- New Tree