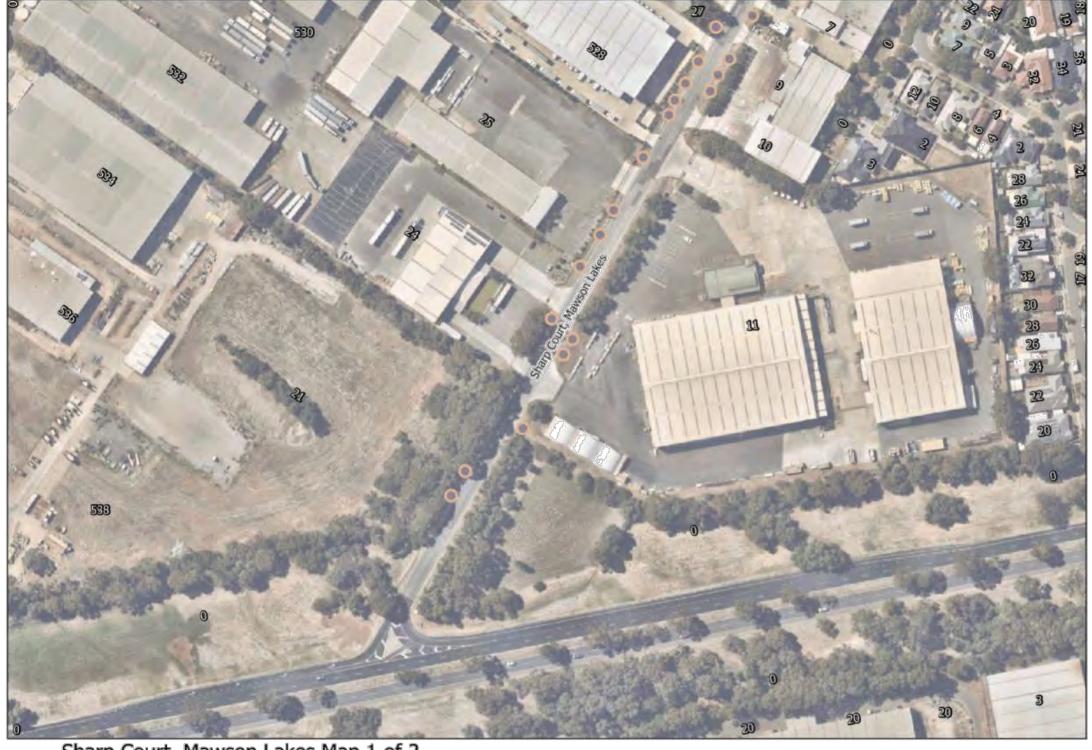

| Street               | Suburb               | Preferred | Species Selection                                           |                                       | Comment                                                             |
|----------------------|----------------------|-----------|-------------------------------------------------------------|---------------------------------------|---------------------------------------------------------------------|
|                      |                      | Option    | Power Line<br>Species                                       | Non-Power<br>Line Species             |                                                                     |
| Janet Street         | Para Vista           | 2         | Brachychiton<br>populneus x<br>acerifolius<br>'Bella Donna' | Pistacia<br>chinesis                  |                                                                     |
| Kalimna<br>Crescent  | Paralowie            | 2         | Pistacia chinesis                                           | Pistacia<br>chinesis                  | Only two votes received                                             |
| Kara<br>Crescent     | Gulfview<br>Heights  | 3         | Pyrus<br>calleryana<br>'Bradford'                           | Pyrus<br>calleryana<br>'Bradford'     |                                                                     |
| Lelta<br>Avenue      | Salisbury<br>North   | 3         | Acer<br>buergerianum                                        | Acer<br>buergerianum                  |                                                                     |
| Lola Avenue          | Salisbury<br>East    | N/A       | Koelreuteria<br>bipinnata                                   | Koelreuteria<br>bipinnata             | Tied vote<br>Staff<br>recommendation                                |
| Lorna Road           | Para Hills           | 2         | Cercis<br>canadensis<br>Forest Pansy                        | Celtis<br>australis                   | Close vote                                                          |
| Lyle Street          | Para Vista           | 2         | Cercis<br>canadensis<br>Forest Pansy                        | Cercis<br>canadensis<br>Forest Pansy  |                                                                     |
| Maguire<br>Crescent  | Burton               | 2         | Pistacia chinesis                                           | Pistacia chinesis                     | Close vote                                                          |
| Max Drive            | Paralowie            | 1         | Pyrus<br>calleryana<br>'Aristocrat'                         | Pyrus<br>calleryana<br>'Aristocrat'   |                                                                     |
| McKenzie<br>Crescent | Gulfview<br>Heights  | 1         | Jacaranda<br>mimosifolia                                    | Jacaranda<br>mimosifolia              |                                                                     |
| Monty Road           | Valley<br>View       | 1         | Acer<br>campestre<br>'Elsrijk'                              | Brachychiton acerifolius              | Close vote                                                          |
| Motcombe<br>Road     | Salisbury<br>North   | 2         | Cercis<br>canadensis<br>Forest Pansy                        | Cercis<br>canadensis<br>Forest Pansy  |                                                                     |
| Northwater<br>Way    | Burton               | N/A       | Pyrus<br>calleryana<br>'Bradford'                           | Pyrus<br>calleryana<br>'Bradford'     | Information only,<br>continuation of<br>existing avenue<br>planting |
| Paez Street          | Paralowie            | 1         | Corymbia ficifolia                                          | Corymbia ficifolia                    |                                                                     |
| Potts<br>Crescent    | Burton               | N/A       | Celtis<br>australis                                         | Celtis<br>australis                   | Tied vote, Staff recommendation                                     |
| Pratt Avenue         | Pooraka              | 1         | Geijera<br>parviflora                                       | Fraxinus<br>pennsylvanica<br>Urbanite |                                                                     |
| Quondong<br>Avenue   | Parafield<br>Gardens | 2         | Koelreuteria<br>bipinnata                                   | Flindersia<br>australis               |                                                                     |
| Rosalie<br>Terrace   | Parafield<br>Gardens | N/A       | Brachychiton<br>populneus x<br>acerifolius<br>'Bella Donna' | Jacaranda<br>mimosifolia              | Tied vote<br>Staff<br>recommendation                                |
| Ross Court           | Para Vista           | N/A       | Zelkova<br>serrata Green<br>Vase                            | Zelkova<br>serrata Green<br>Vase      | Tied vote, Staff recommendation                                     |
| Royal<br>Avenue      | Pooraka              | 1         | Geijera<br>parviflora                                       | Fraxinus<br>pennsylvanica<br>Urbanite |                                                                     |

| Street      | Suburb     | Preferred | Species Selection |                | Comment           |
|-------------|------------|-----------|-------------------|----------------|-------------------|
|             |            | Option    | Power Line        | Non-Power      |                   |
|             |            |           | Species           | Line Species   |                   |
| Russell Row | Paralowie  | 3         | Pistacia          | Pistacia       | Tied vote, Staff  |
|             |            |           | chinesis          | chinesis       | recommendation    |
| Secomb      | Parafield  | 1         | Acer              | Fraxinus       |                   |
| Avenue      | Gardens    |           | campestre         | pennsylvanica  |                   |
|             |            |           | 'Elsrijk'         | Urbanite       |                   |
| Sharp Court | Mawson     | N/A       | Corymbia          | Corymbia       | Information only, |
|             | Lakes      |           | maculata          | maculata       | industrial area   |
| Shrewton    | Salisbury  | 3         | Prunus            | Prunus         |                   |
| Court       | North      |           | cerasifera        | cerasifera     |                   |
|             |            |           | 'Oakville         | 'Oakville      |                   |
|             |            |           | Crimson           | Crimson        |                   |
|             |            |           | Spire'            | Spire'         |                   |
| Spencer     | Parafield  | 2         | Lophostemon       | Lophostemon    |                   |
| Street      | Gardens    |           | confertus         | confertus      |                   |
| St Peters   | Salisbury  | 2         | Jacaranda         | Jacaranda      | Close vote        |
| Place       | Downs      |           | mimosifolia       | mimosifolia    |                   |
| Wanbi       | Ingle Farm | 1         | Fraxinus          | Fraxinus       | Close vote        |
| Avenue      |            |           | ornus             | ornus          |                   |
| Warner Road | Salisbury  | 2         | Brachychiton      | Brachychiton   |                   |
|             | Downs      |           | populneus x       | populneus x    |                   |
|             |            |           | acerifolius       | acerifolius    |                   |
|             |            |           | 'Bella Donna'     | 'Bella Donna'  |                   |
| Ween Road   | Pooraka    | 3         | N/A               | Platanus       |                   |
|             |            |           |                   | orientalis var |                   |
|             |            |           |                   | insularis      |                   |
|             |            |           |                   | "Autum         |                   |
| *** 1       | G 11 1     | 3.77.     | D 1 11            | Glory"         | m' 1              |
| Wolgarra    | Salisbury  | N/A       | Brachychiton      | Brachychiton   | Tied vote         |
| Street      | North      |           | populneus x       | populneus      | Staff             |
|             |            |           | acerifolius       |                | recommendation    |
|             |            |           | 'Bella Donna'     |                |                   |