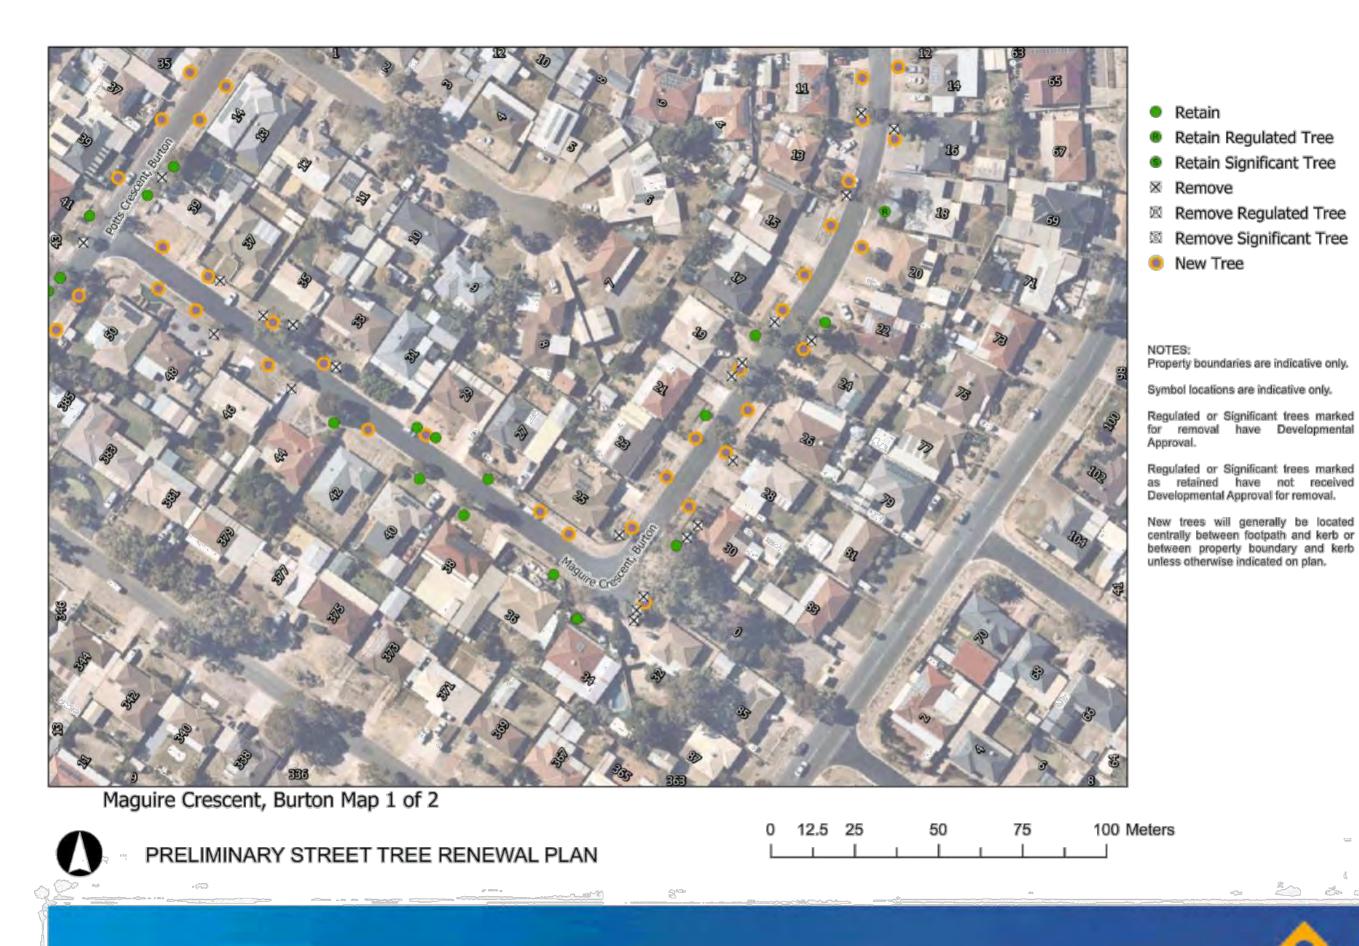

Property boundaries are indicative only.

Symbol locations are indicative only.

Regulated or Significant trees marked for removal have Developmental Approval.

Regulated or Significant trees marked as retained have not received Developmental Approval for removal.

New trees will generally be located centrally between footpath and kerb or between property boundary and kerb unless otherwise indicated on plan.

Adeline Street, Mawson Lakes

Retain

- Retain Regulated Tree
- Retain Significant Tree
- Remove
- Remove Regulated Tree
- Remove Significant Tree
- New Tree