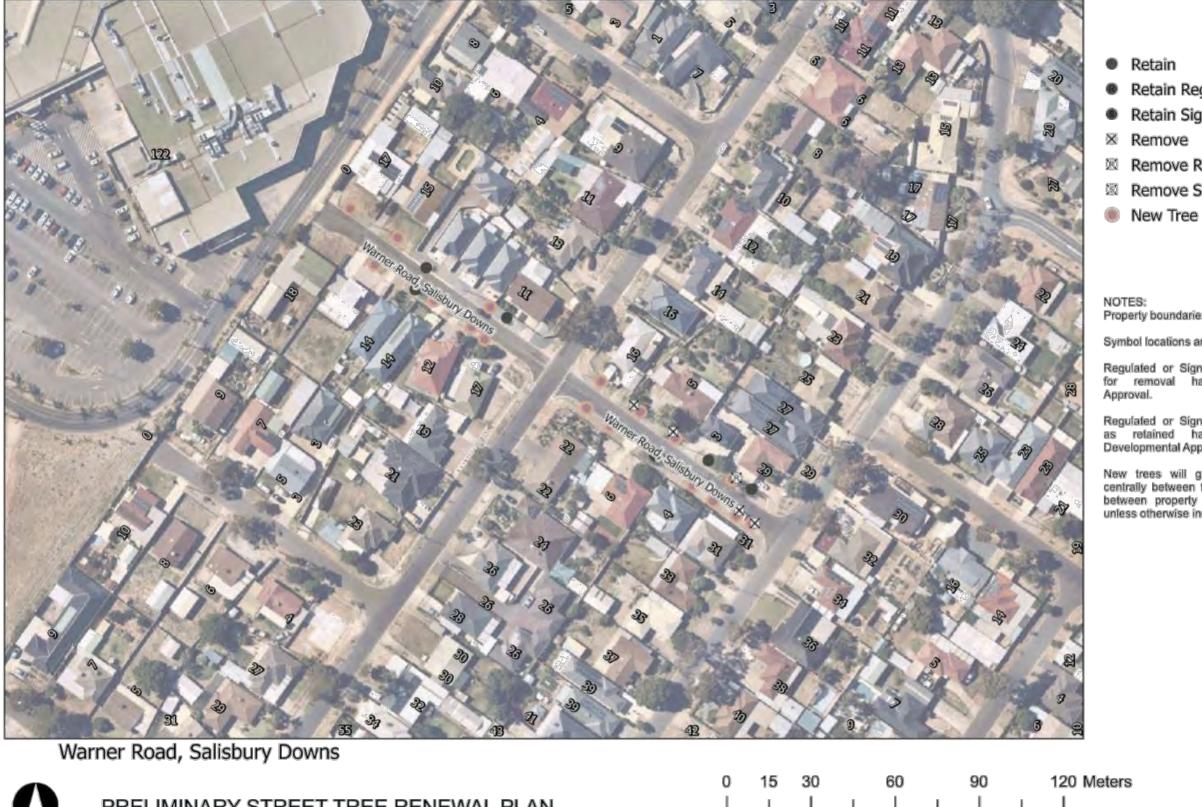

# A guide to understanding the plan.

Disclaimer: Not all plans face North. Aerial imagery and boundary is indicative and provided as a guide only.

These trees have been identified for removal. They have been identified because they are unhealthy and in decline, poor specimens, in locations likely to damage infrastructure or a combination of these reasons.

These trees have been identified as trees worthy of retention. It is important to retain some trees in the street while the new trees are establishing.

10

These trees are Regulated Trees. The removal of these trees is subject to Development Approval.

New trees are to be located centrally between footpath and kerb, or centrally between the property boundary and the footpath, as indicated on the plan. Actual species will be as per outcome of public consultation

The removal of these trees is subject to Development Approval.

Page 22 City of Salisbury

Property boundaries are indicative only.

Symbol locations are indicative only.

Regulated or Significant trees marked for removal have Developmental Approval.

Regulated or Significant trees marked as retained have not received Developmental Approval for removal.

New trees will generally be located centrally between footpath and kerb or between property boundary and kerb unless otherwise indicated on plan.

Adeline Street, Mawson Lakes

Retain

- Retain Regulated Tree
- Retain Significant Tree
- Remove
- Remove Regulated Tree
- Remove Significant Tree
- New Tree