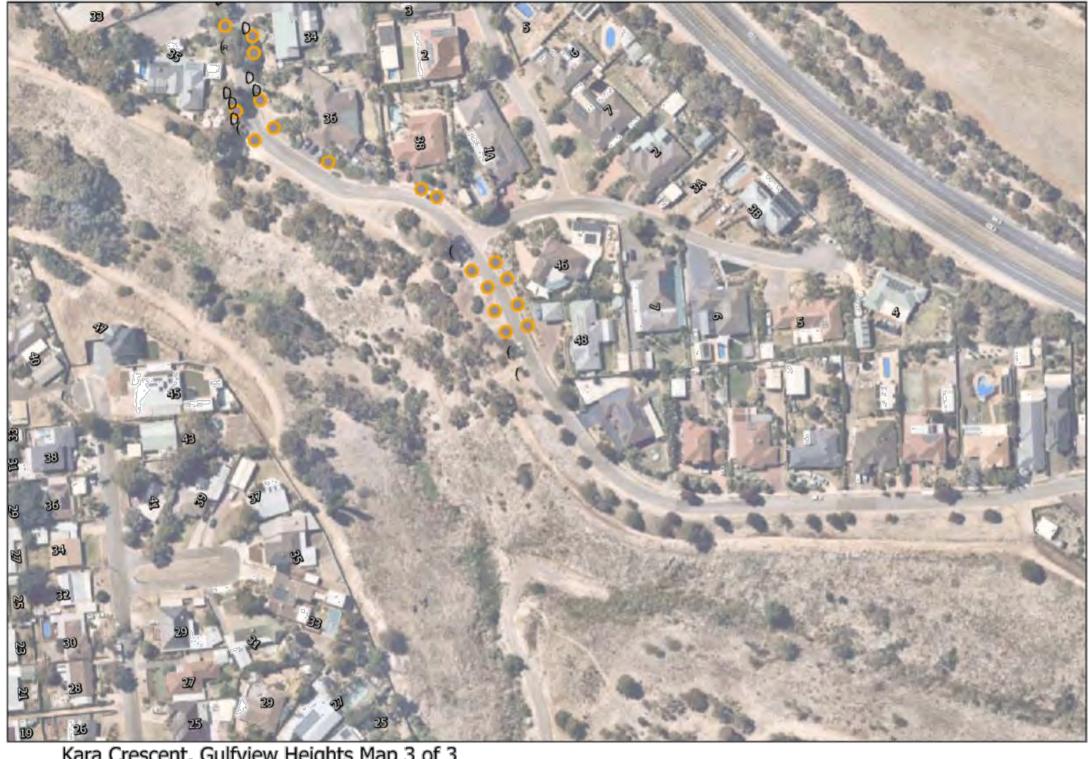

New trees will generally be located centrally between footpath and kerb or between property boundary and kerb unless otherwise indicated on plan.

Kara Crescent, Gulfview Heights Map 3 of 3

- Retain
- Retain Regulated Tree
- Retain Significant Tree
- Remove
- M Remove Regulated Tree
- Remove Significant Tree
- New Tree

Property boundaries are indicative only.

Symbol locations are indicative only.

Regulated or Significant trees marked for removal have Developmental Approval.

Regulated or Significant trees marked as retained have not received Developmental Approval for removal.

New trees will generally be located centrally between footpath and kerb or between property boundary and kerb unless otherwise indicated on plan.

Lola Avenue, Salisbury East

PRELIMINARY STREET TREE RENEWAL PLAN