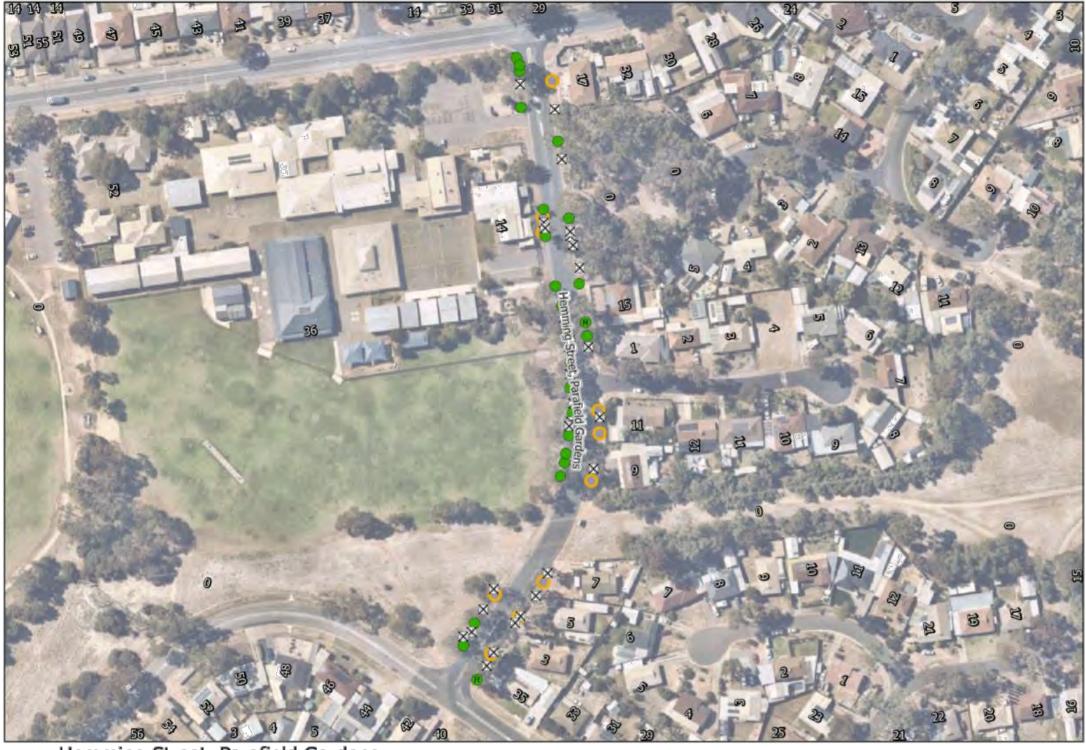

New trees will generally be located centrally between footpath and kerb or between property boundary and kerb unless otherwise indicated on plan.

Hemming Street, Parafield Gardens

Retain

- Retain Regulated Tree
- Retain Significant Tree
- Remove
- Remove Regulated Tree
- M Remove Significant Tree
- New Tree

Property boundaries are indicative only.

Symbol locations are indicative only.

Regulated or Significant trees marked for removal have Developmental Approval.

Regulated or Significant trees marked as retained have not received Developmental Approval for removal.

New trees will generally be located centrally between footpath and kerb or between property boundary and kerb unless otherwise indicated on plan.

Ilya Road, Salisbury North

- Retain
- Retain Regulated Tree
- Retain Significant Tree
- Remove
- Remove Regulated Tree
- Remove Significant Tree
- New Tree