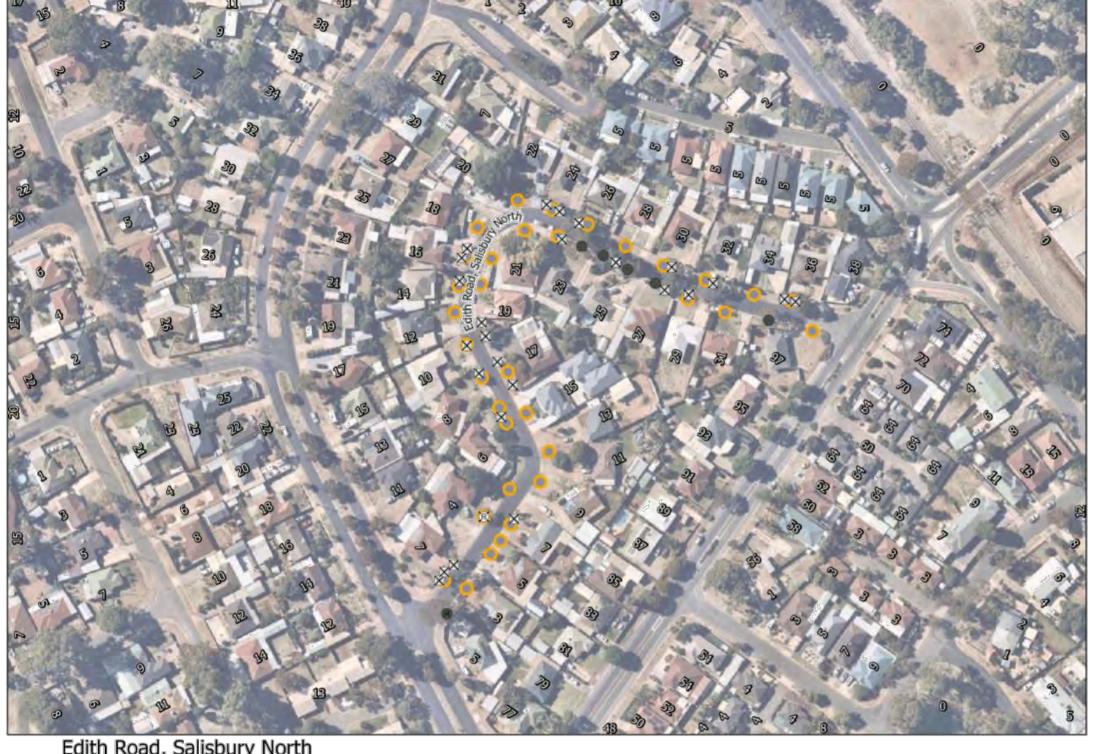

New trees will generally be located centrally between footpath and kerb or between property boundary and kerb unless otherwise indicated on plan.

Edith Road, Salisbury North

- Retain
- Retain Regulated Tree
- Retain Significant Tree
- Remove
- Remove Regulated Tree
- Remove Significant Tree
- New Tree

Symbol locations are indicative only.

Regulated or Significant trees marked for removal have Developmental Approval.

Regulated or Significant trees marked as retained have not received Developmental Approval for removal.

New trees will generally be located centrally between footpath and kerb or between property boundary and kerb unless otherwise indicated on plan.

- Retain
- Retain Regulated Tree
- Retain Significant Tree
- Remove
- Remove Regulated Tree
- Remove Significant Tree
- New Tree