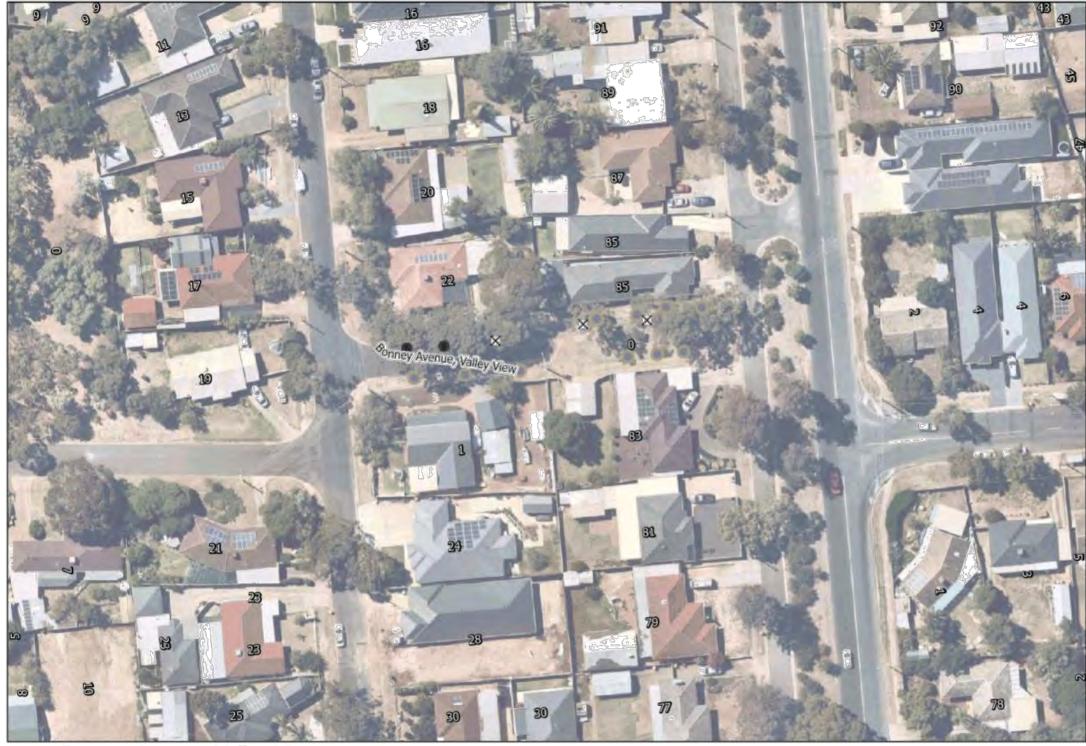

#### **Consultation results**

4.4 The following table summarises the consultation results:

| Street    | Suburb    | Preferred | Species Selection |               | Comment    |
|-----------|-----------|-----------|-------------------|---------------|------------|
|           |           | Option    | Power Line        | Non-Power     |            |
|           |           |           | Species           | Line Species  |            |
| Adeline   | Mawson    | 1         | Acer              | Acer          |            |
| Street    | Lakes     |           | campestre         | campestre     |            |
| Alabar    | Globe     | 2         | Callistemon       | Agonis        |            |
| Crescent  | Derby     |           | harkness          | flexuosa      |            |
|           | Park      |           |                   |               |            |
| Audrey    | Parafield | 2         | Koelreuteria      | Pistacia      |            |
| Avenue    | Gardens   |           | bipinnata         | chinesis      |            |
| Badcoe    | Pooraka   | 1         | Triadica          | Triadica      |            |
| Street    |           |           | sebiferum         | sebiferum     |            |
| Blue Wren | Mawson    | 3         | Cupaniopsis       | Cupaniopsis   | Close vote |
| Circuit   | Lakes     |           | anacardioides     | anacardioides |            |
| Bonney    | Valley    | 2         | Prunus            | Cercis        |            |
| Avenue    | View      |           | cerasifera        | canadensis    |            |
|           |           |           | 'Oakville         | Forest Pansy  |            |
|           |           |           | Crimson           |               |            |
|           |           |           | Spire'            |               |            |
|           |           |           | _                 |               |            |

New trees will generally be located centrally between footpath and kerb or between property boundary and kerb unless otherwise indicated on plan.

Bonney Avenue, Valley View

PRELIMINARY STREET TREE RENEWAL PLAN

0 5 10 20 30 40 Meters

Page 32 Asset Management Sub Committee Agenda - 11 October 2021

Retain

- Retain Regulated Tree
- Retain Significant Tree
- Remove
- Remove Regulated Tree
- Remove Significant Tree
- New Tree

Property boundaries are indicative only.

Symbol locations are indicative only.

Regulated or Significant trees marked for removal have Developmental Approval.

Regulated or Significant trees marked as retained have not received Developmental Approval for removal.

New trees will generally be located centrally between footpath and kerb or between property boundary and kerb unless otherwise indicated on plan.

- Retain
- Retain Regulated Tree
- Retain Significant Tree
- Remove
- Remove Regulated Tree
- Remove Significant Tree
- New Tree