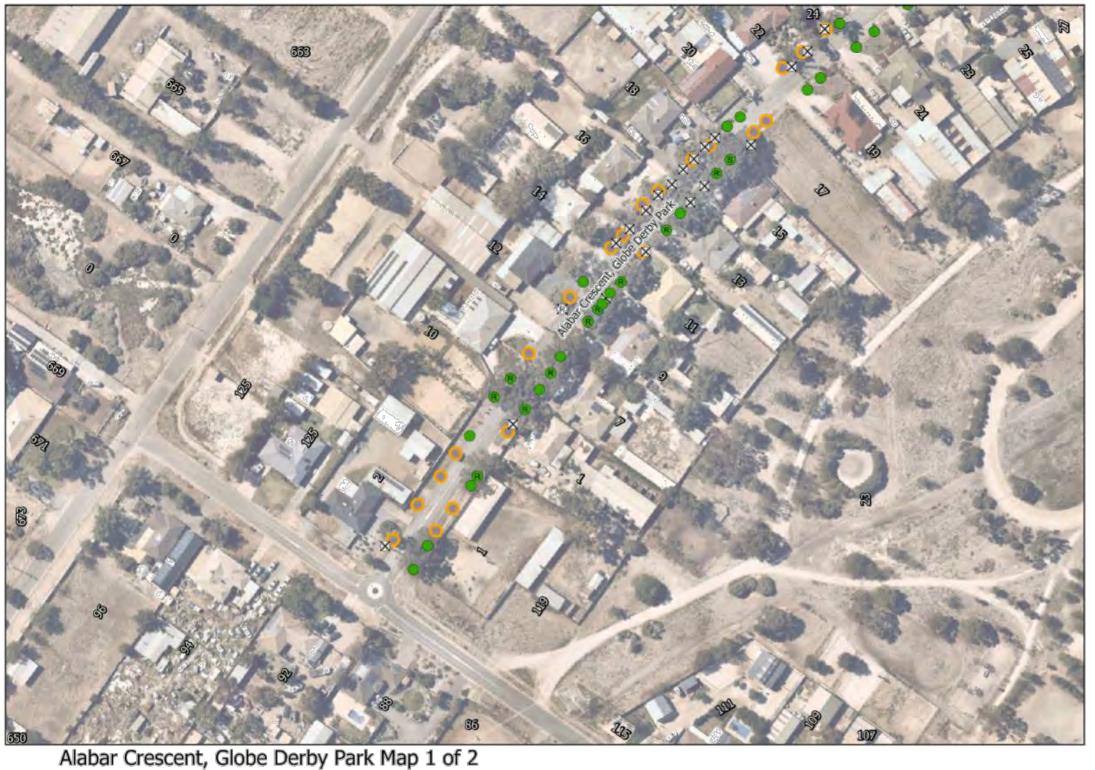

New trees will generally be located centrally between footpath and kerb or between property boundary and kerb unless otherwise indicated on plan.

Alabar Crescent, Globe Derby Park Map 2 of 2

PRELIMINARY STREET TREE RENEWAL PLAN