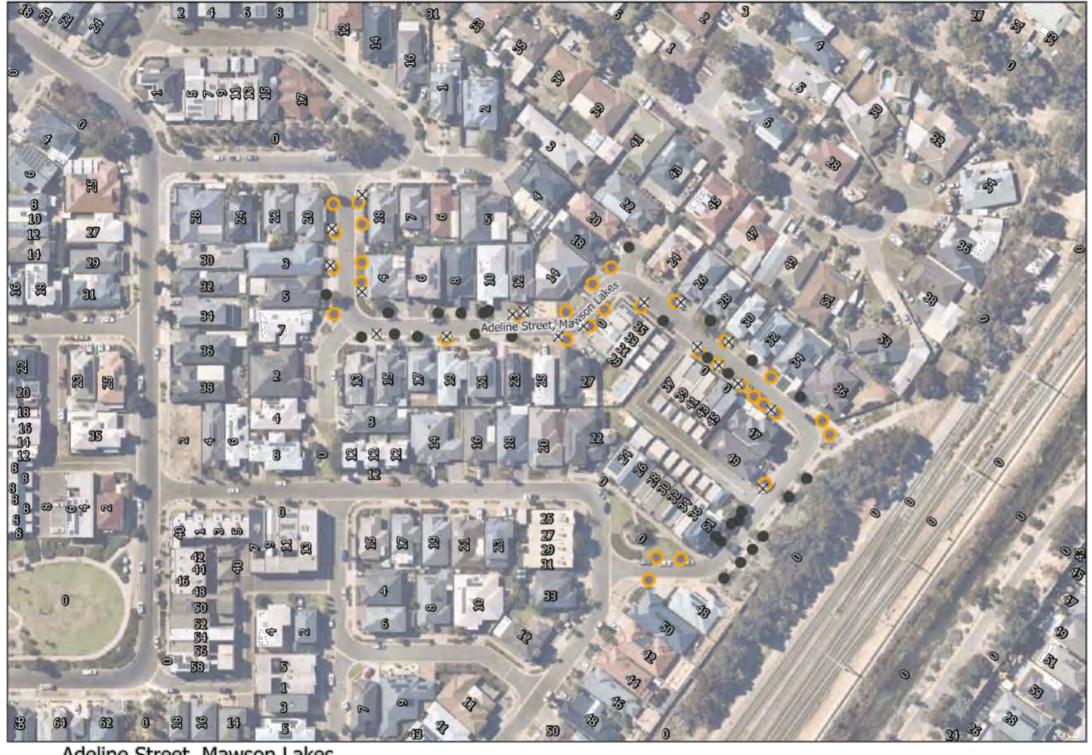

# City of Salisbury Street Tree Program

21 June 2021

Dear Property Owner/Resident,

RE: Street Tree Program for Adeline Street, Mawson Lakes 2020/2021.

The City of Salisbury advises that your street, Adeline Street, is one of a number of streets selected for the Street Tree Program in 2020/2021. Enclosed is a plan outlining what is proposed for your section of Adeline Street.

# A guide to understanding the plan.

Disclaimer: Not all plans face North. Aerial imagery and boundary is indicative and provided as a guide only.

These trees have been identified for removal. They have been identified because they are unhealthy and in decline, poor specimens, in locations likely to damage infrastructure or a combination of these reasons.

These trees have been identified as trees worthy of retention. It is important to retain some trees in the street while the new trees are establishing.

10

These trees are Regulated Trees. The removal of these trees is subject to Development Approval.

New trees are to be located centrally between footpath and kerb, or centrally between the property boundary and the footpath, as indicated on the plan. Actual species will be as per outcome of public consultation

Property boundaries are indicative only.

Symbol locations are indicative only.

Regulated or Significant trees marked for removal have Developmental Approval.

Regulated or Significant trees marked as retained have not received Developmental Approval for removal.

New trees will generally be located centrally between footpath and kerb or between property boundary and kerb unless otherwise indicated on plan.

Adeline Street, Mawson Lakes

Retain

- Retain Regulated Tree
- Retain Significant Tree
- Remove
- Remove Regulated Tree
- Remove Significant Tree
- New Tree