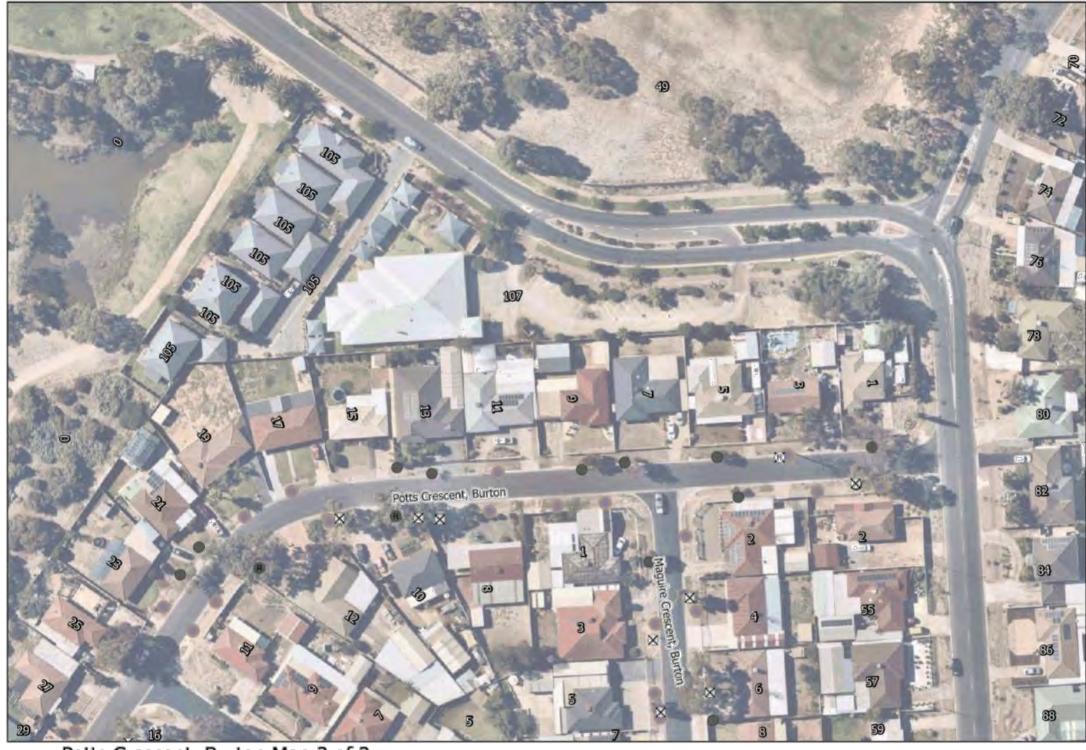

New trees will generally be located centrally between footpath and kerb or between property boundary and kerb unless otherwise indicated on plan.

Potts Crescent, Burton Map 2 of 2

Retain

- Retain Regulated Tree
- Retain Significant Tree
- Remove
- M Remove Regulated Tree
- Remove Significant Tree
- New Tree

Symbol locations are indicative only.

Regulated or Significant trees marked for removal have Developmental Approval.

Regulated or Significant trees marked as retained have not received Developmental Approval for removal.

New trees will generally be located centrally between footpath and kerb or between property boundary and kerb unless otherwise indicated on plan.

Retain

- Retain Regulated Tree
- Retain Significant Tree
- Remove
- Remove Regulated Tree
- M Remove Significant Tree
- New Tree