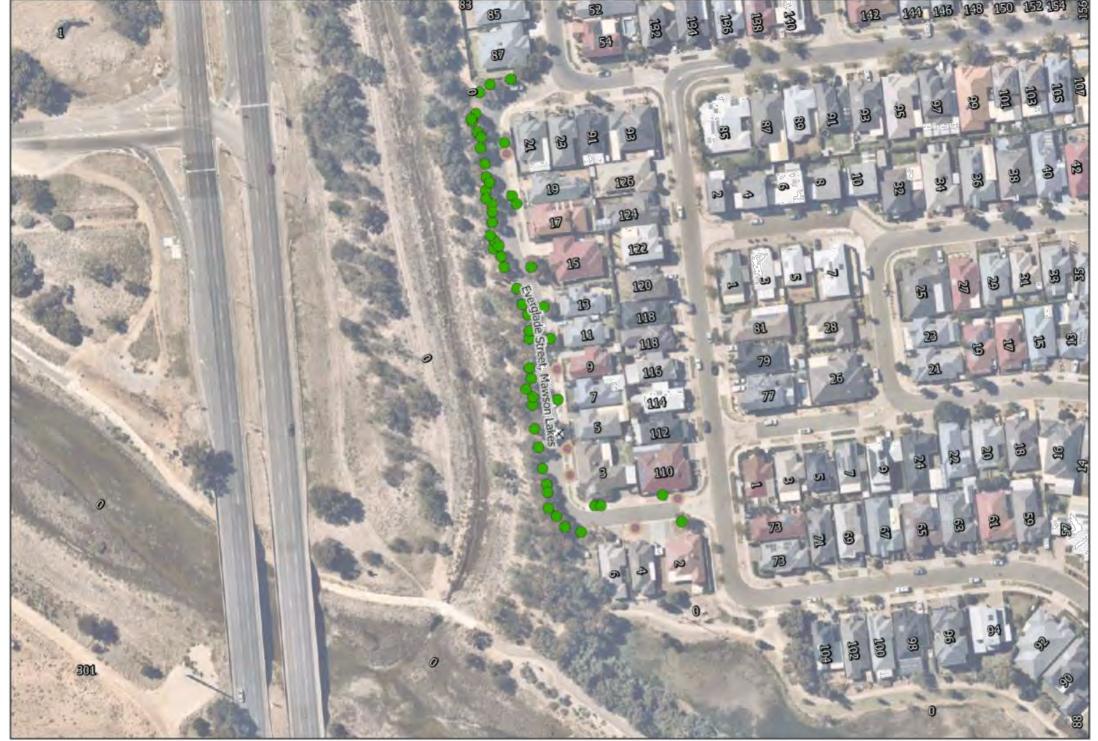

New trees will generally be located centrally between footpath and kerb or between property boundary and kerb unless otherwise indicated on plan.

Everglade Street, Mawson Lakes

Retain

- Retain Regulated Tree
- Retain Significant Tree
- Remove
- Remove Regulated Tree
- Remove Significant Tree
- New Tree

Property boundaries are indicative only.

Symbol locations are indicative only.

Regulated or Significant trees marked for removal have Developmental Approval.

Regulated or Significant trees marked as retained have not received Developmental Approval for removal.

New trees will generally be located centrally between footpath and kerb or between property boundary and kerb unless otherwise indicated on plan.

Greenvale Crescent, Burton

Retain

- Retain Regulated Tree
- Retain Significant Tree
- Remove
- Remove Regulated Tree
- M Remove Significant Tree
- New Tree