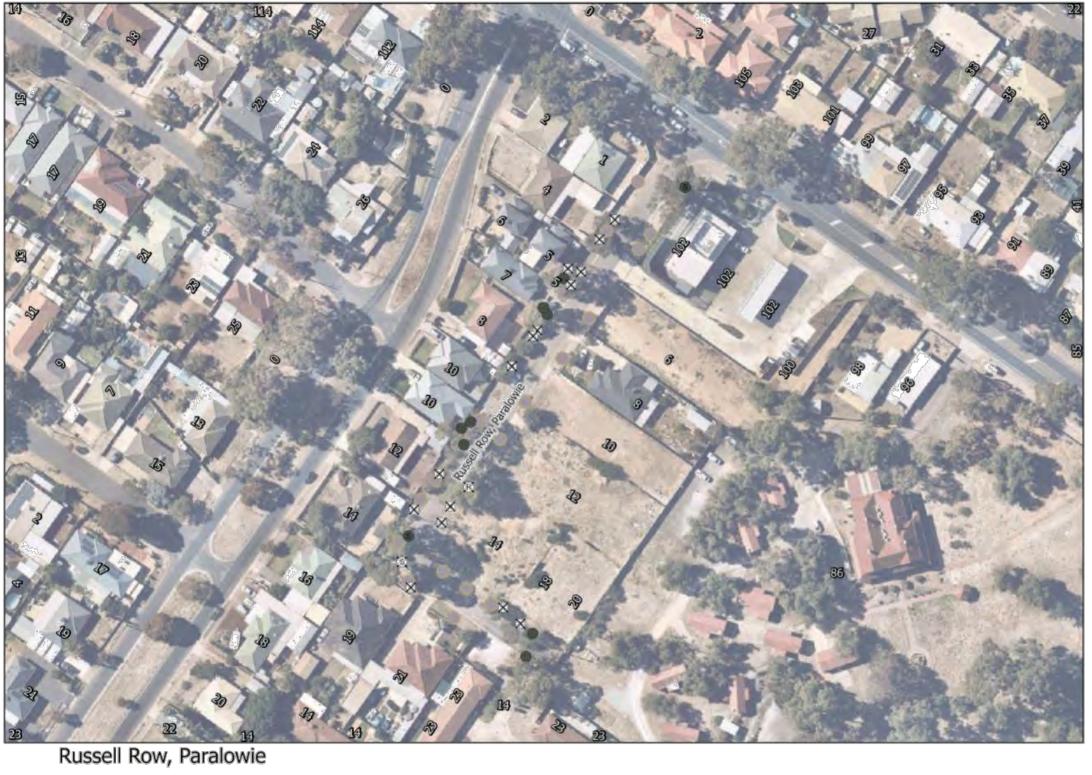

| Street      | Suburb     | Preferred | Species Selection |                | Comment           |
|-------------|------------|-----------|-------------------|----------------|-------------------|
|             |            | Option    | Power Line        | Non-Power      |                   |
|             |            |           | Species           | Line Species   |                   |
| Russell Row | Paralowie  | 3         | Pistacia          | Pistacia       | Tied vote, Staff  |
|             |            |           | chinesis          | chinesis       | recommendation    |
| Secomb      | Parafield  | 1         | Acer              | Fraxinus       |                   |
| Avenue      | Gardens    |           | campestre         | pennsylvanica  |                   |
|             |            |           | 'Elsrijk'         | Urbanite       |                   |
| Sharp Court | Mawson     | N/A       | Corymbia          | Corymbia       | Information only, |
|             | Lakes      |           | maculata          | maculata       | industrial area   |
| Shrewton    | Salisbury  | 3         | Prunus            | Prunus         |                   |
| Court       | North      |           | cerasifera        | cerasifera     |                   |
|             |            |           | 'Oakville         | 'Oakville      |                   |
|             |            |           | Crimson           | Crimson        |                   |
|             |            |           | Spire'            | Spire'         |                   |
| Spencer     | Parafield  | 2         | Lophostemon       | Lophostemon    |                   |
| Street      | Gardens    |           | confertus         | confertus      |                   |
| St Peters   | Salisbury  | 2         | Jacaranda         | Jacaranda      | Close vote        |
| Place       | Downs      |           | mimosifolia       | mimosifolia    |                   |
| Wanbi       | Ingle Farm | 1         | Fraxinus          | Fraxinus       | Close vote        |
| Avenue      |            |           | ornus             | ornus          |                   |
| Warner Road | Salisbury  | 2         | Brachychiton      | Brachychiton   |                   |
|             | Downs      |           | populneus x       | populneus x    |                   |
|             |            |           | acerifolius       | acerifolius    |                   |
|             |            |           | 'Bella Donna'     | 'Bella Donna'  |                   |
| Ween Road   | Pooraka    | 3         | N/A               | Platanus       |                   |
|             |            |           |                   | orientalis var |                   |
|             |            |           |                   | insularis      |                   |
|             |            |           |                   | "Autum         |                   |
| *** 1       | G 11 1     | 3.77.     | D 1 11            | Glory"         | m' 1              |
| Wolgarra    | Salisbury  | N/A       | Brachychiton      | Brachychiton   | Tied vote         |
| Street      | North      |           | populneus x       | populneus      | Staff             |
|             |            |           | acerifolius       |                | recommendation    |
|             |            |           | 'Bella Donna'     |                |                   |

# A guide to understanding the plan.

Disclaimer: Not all plans face North. Aerial imagery and boundary is indicative and provided as a guide only.

These trees have been identified for removal. They have been identified because they are unhealthy and in decline, poor specimens, in locations likely to damage infrastructure or a combination of these reasons.

These trees have been identified as trees worthy of retention. It is important to retain some trees in the street while the new trees are establishing.

10

These trees are Regulated Trees. The removal of these trees is subject to Development Approval.

New trees are to be located centrally between footpath and kerb, or centrally between the property boundary and the footpath, as indicated on the plan. Actual species will be as per outcome of public consultation