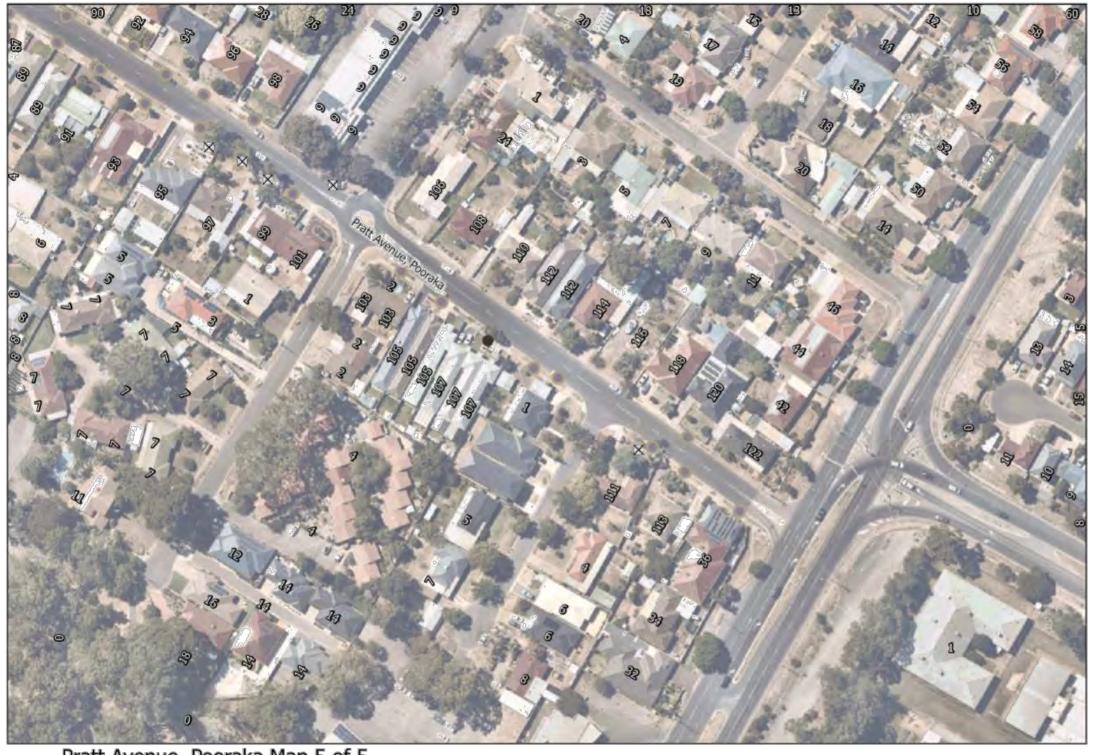

Pratt Avenue, Pooraka Map 5 of 5

Retain

- Retain Regulated Tree
- Retain Significant Tree
- Remove
- Remove Regulated Tree
- M Remove Significant Tree
- New Tree

Symbol locations are indicative only.

Regulated or Significant trees marked for removal have Developmental Approval.

Regulated or Significant trees marked as retained have not received Developmental Approval for removal.

New trees will generally be located centrally between footpath and kerb or between property boundary and kerb unless otherwise indicated on plan.