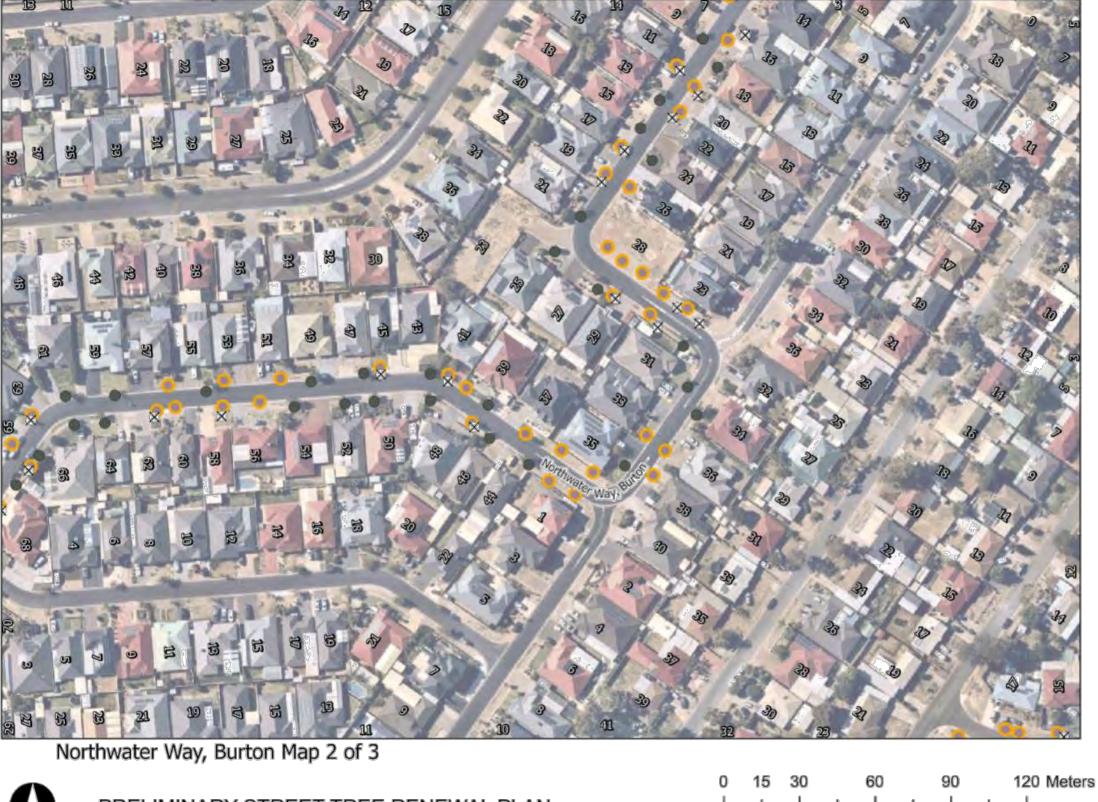

New trees will generally be located centrally between footpath and kerb or between property boundary and kerb unless otherwise indicated on plan.

Northwater Way, Burton Map 1 of 3

Retain

- Retain Regulated Tree
- Retain Significant Tree
- Remove
- Remove Regulated Tree
- M Remove Significant Tree
- New Tree

Symbol locations are indicative only.

Regulated or Significant trees marked for removal have Developmental Approval.

Regulated or Significant trees marked as retained have not received Developmental Approval for removal.

New trees will generally be located centrally between footpath and kerb or between property boundary and kerb unless otherwise indicated on plan.

- Retain
- Retain Regulated Tree
- Retain Significant Tree
- Remove
- Remove Regulated Tree
- Remove Significant Tree
- New Tree