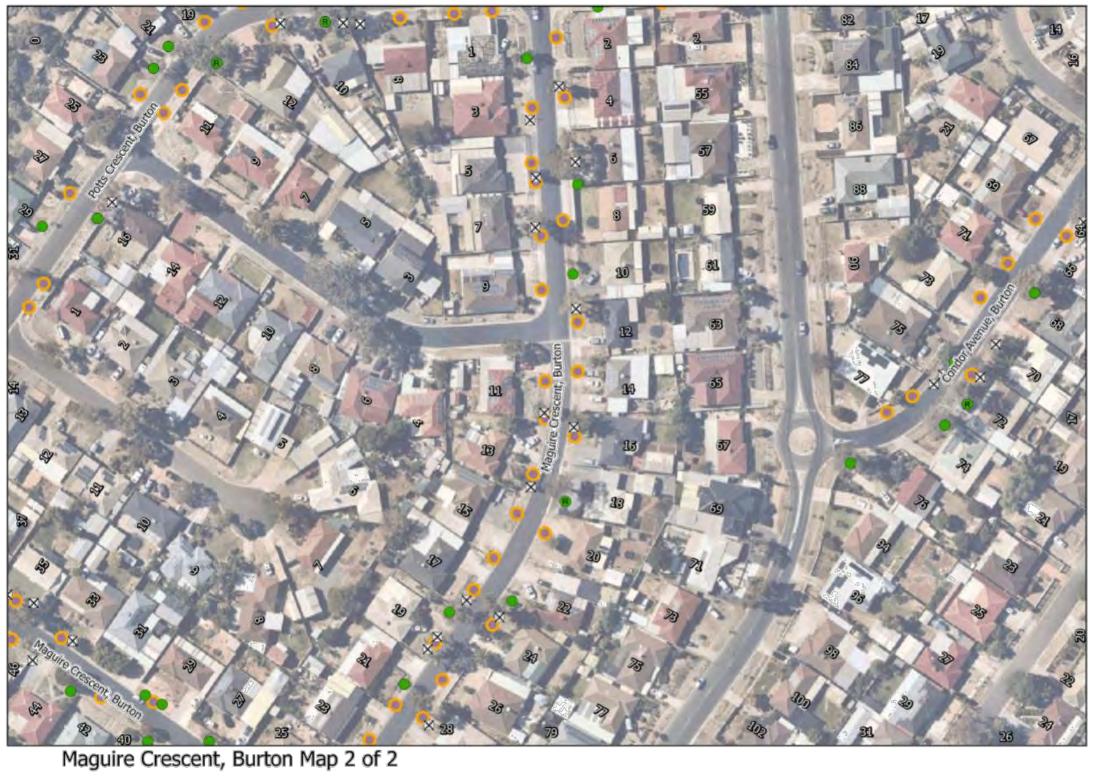

Property boundaries are indicative only.

Symbol locations are indicative only.

Regulated or Significant trees marked for removal have Developmental Approval.

Regulated or Significant trees marked as retained have not received Developmental Approval for removal.

New trees will generally be located centrally between footpath and kerb or between property boundary and kerb unless otherwise indicated on plan.

Adeline Street, Mawson Lakes

Retain

- Retain Regulated Tree
- Retain Significant Tree
- Remove
- Remove Regulated Tree
- Remove Significant Tree
- New Tree