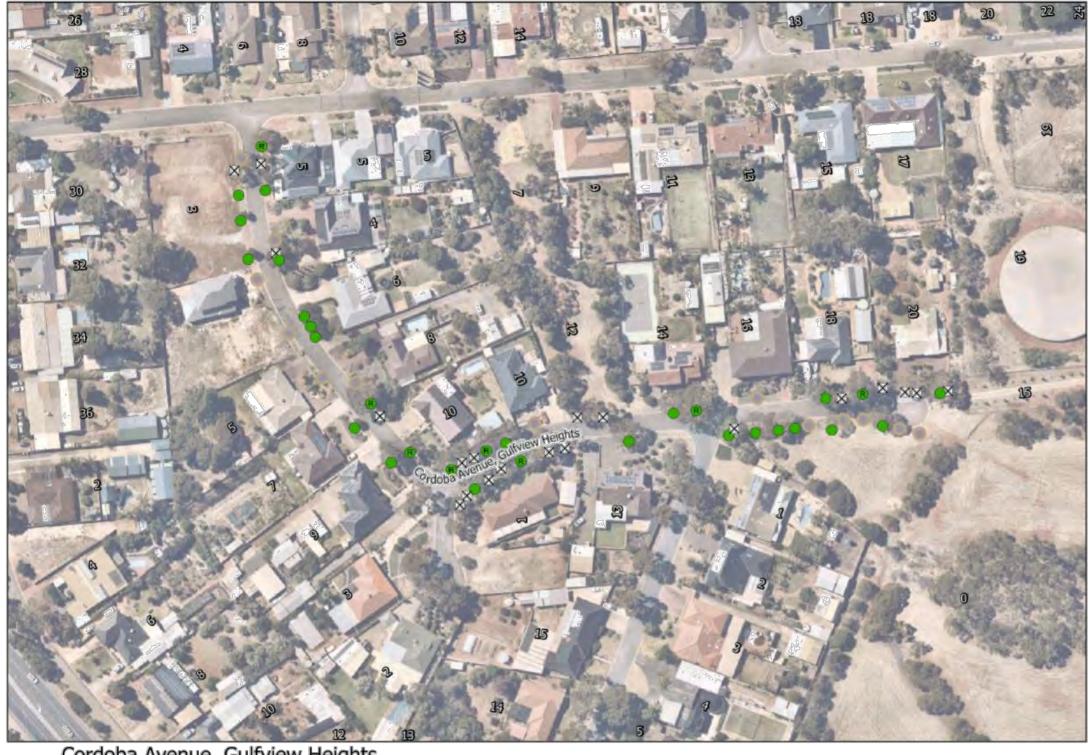

New trees will generally be located centrally between footpath and kerb or between property boundary and kerb unless otherwise indicated on plan.

Cordoba Avenue, Gulfview Heights

- Retain
- Retain Regulated Tree
- Retain Significant Tree
- Remove
- Remove Regulated Tree
- M Remove Significant Tree
- New Tree

Property boundaries are indicative only.

Symbol locations are indicative only.

Regulated or Significant trees marked for removal have Developmental Approval.

Regulated or Significant trees marked as retained have not received Developmental Approval for removal.

New trees will generally be located centrally between footpath and kerb or between property boundary and kerb unless otherwise indicated on plan.

Delta Court, Salisbury Downs

Retain

- Retain Regulated Tree
- Retain Significant Tree
- Remove
- Remove Regulated Tree
- M Remove Significant Tree
- New Tree