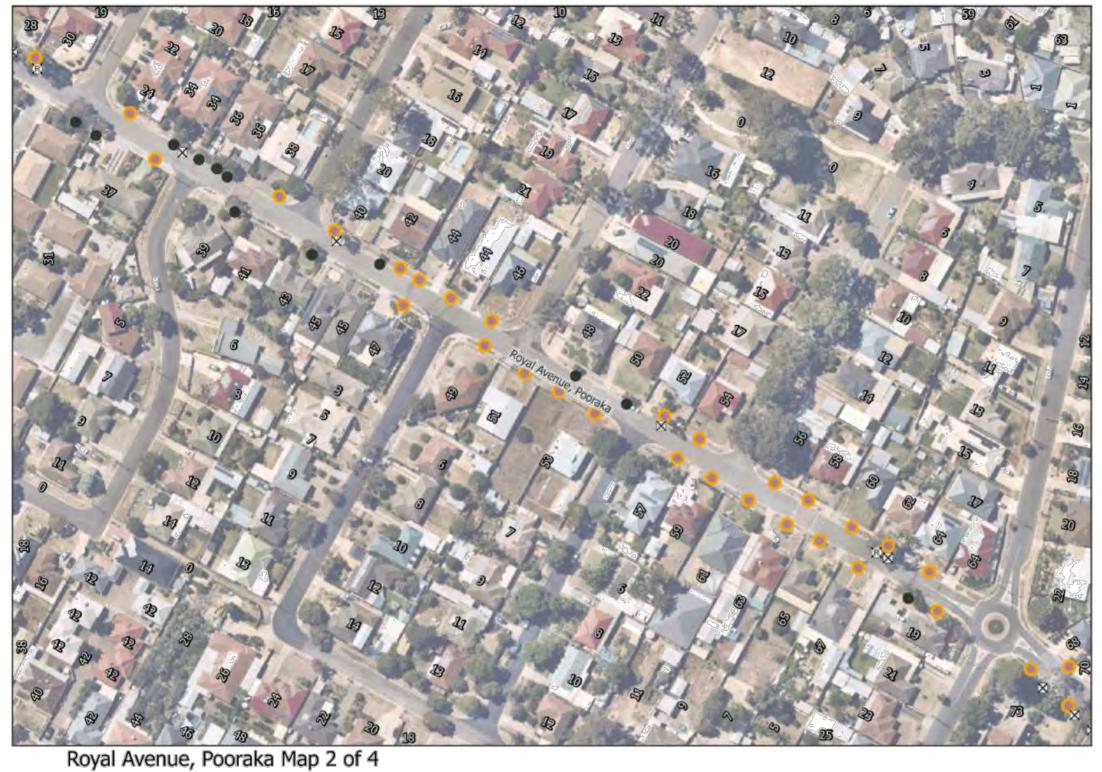

| Street               | Suburb               | Preferred | Species Selection                                           |                                       | Comment                                                             |
|----------------------|----------------------|-----------|-------------------------------------------------------------|---------------------------------------|---------------------------------------------------------------------|
|                      |                      | Option    | Power Line<br>Species                                       | Non-Power<br>Line Species             |                                                                     |
| Janet Street         | Para Vista           | 2         | Brachychiton<br>populneus x<br>acerifolius<br>'Bella Donna' | Pistacia<br>chinesis                  |                                                                     |
| Kalimna<br>Crescent  | Paralowie            | 2         | Pistacia chinesis                                           | Pistacia<br>chinesis                  | Only two votes received                                             |
| Kara<br>Crescent     | Gulfview<br>Heights  | 3         | Pyrus<br>calleryana<br>'Bradford'                           | Pyrus<br>calleryana<br>'Bradford'     |                                                                     |
| Lelta<br>Avenue      | Salisbury<br>North   | 3         | Acer<br>buergerianum                                        | Acer<br>buergerianum                  |                                                                     |
| Lola Avenue          | Salisbury<br>East    | N/A       | Koelreuteria<br>bipinnata                                   | Koelreuteria<br>bipinnata             | Tied vote<br>Staff<br>recommendation                                |
| Lorna Road           | Para Hills           | 2         | Cercis<br>canadensis<br>Forest Pansy                        | Celtis<br>australis                   | Close vote                                                          |
| Lyle Street          | Para Vista           | 2         | Cercis<br>canadensis<br>Forest Pansy                        | Cercis<br>canadensis<br>Forest Pansy  |                                                                     |
| Maguire<br>Crescent  | Burton               | 2         | Pistacia chinesis                                           | Pistacia chinesis                     | Close vote                                                          |
| Max Drive            | Paralowie            | 1         | Pyrus<br>calleryana<br>'Aristocrat'                         | Pyrus<br>calleryana<br>'Aristocrat'   |                                                                     |
| McKenzie<br>Crescent | Gulfview<br>Heights  | 1         | Jacaranda<br>mimosifolia                                    | Jacaranda<br>mimosifolia              |                                                                     |
| Monty Road           | Valley<br>View       | 1         | Acer<br>campestre<br>'Elsrijk'                              | Brachychiton acerifolius              | Close vote                                                          |
| Motcombe<br>Road     | Salisbury<br>North   | 2         | Cercis<br>canadensis<br>Forest Pansy                        | Cercis<br>canadensis<br>Forest Pansy  |                                                                     |
| Northwater<br>Way    | Burton               | N/A       | Pyrus<br>calleryana<br>'Bradford'                           | Pyrus<br>calleryana<br>'Bradford'     | Information only,<br>continuation of<br>existing avenue<br>planting |
| Paez Street          | Paralowie            | 1         | Corymbia ficifolia                                          | Corymbia ficifolia                    |                                                                     |
| Potts<br>Crescent    | Burton               | N/A       | Celtis<br>australis                                         | Celtis<br>australis                   | Tied vote, Staff recommendation                                     |
| Pratt Avenue         | Pooraka              | 1         | Geijera<br>parviflora                                       | Fraxinus<br>pennsylvanica<br>Urbanite |                                                                     |
| Quondong<br>Avenue   | Parafield<br>Gardens | 2         | Koelreuteria<br>bipinnata                                   | Flindersia<br>australis               |                                                                     |
| Rosalie<br>Terrace   | Parafield<br>Gardens | N/A       | Brachychiton<br>populneus x<br>acerifolius<br>'Bella Donna' | Jacaranda<br>mimosifolia              | Tied vote<br>Staff<br>recommendation                                |
| Ross Court           | Para Vista           | N/A       | Zelkova<br>serrata Green<br>Vase                            | Zelkova<br>serrata Green<br>Vase      | Tied vote, Staff recommendation                                     |
| Royal<br>Avenue      | Pooraka              | 1         | Geijera<br>parviflora                                       | Fraxinus<br>pennsylvanica<br>Urbanite |                                                                     |

# A guide to understanding the plan.

Disclaimer: Not all plans face North. Aerial imagery and boundary is indicative and provided as a guide only.

These trees have been identified for removal. They have been identified because they are unhealthy and in decline, poor specimens, in locations likely to damage infrastructure or a combination of these reasons.

These trees have been identified as trees worthy of retention. It is important to retain some trees in the street while the new trees are establishing.

10

These trees are Regulated Trees. The removal of these trees is subject to Development Approval.

New trees are to be located centrally between footpath and kerb, or centrally between the property boundary and the footpath, as indicated on the plan. Actual species will be as per outcome of public consultation

The removal of these trees is subject to Development Approval.

Page 22 City of Salisbury