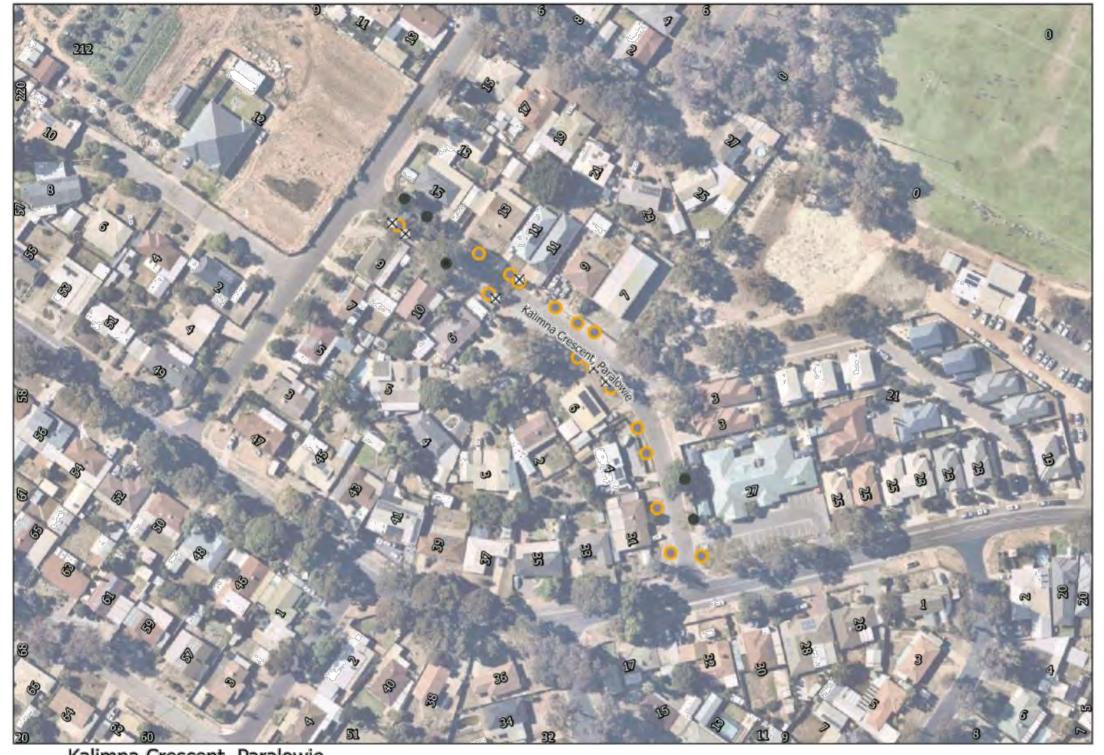

New trees will generally be located centrally between footpath and kerb or between property boundary and kerb unless otherwise indicated on plan.

Kalimna Crescent, Paralowie

Retain

- Retain Regulated Tree
- Retain Significant Tree
- Remove
- Remove Regulated Tree
- Remove Significant Tree
- New Tree

Symbol locations are indicative only.

Regulated or Significant trees marked for removal have Developmental Approval.

Regulated or Significant trees marked as retained have not received Developmental Approval for removal.

New trees will generally be located centrally between footpath and kerb or between property boundary and kerb unless otherwise indicated on plan.

Kara Crescent, Gulfview Heights Map 1 of 3

Retain

- Retain Regulated Tree
- Retain Significant Tree
- Remove
- Remove Regulated Tree
- Remove Significant Tree
- New Tree