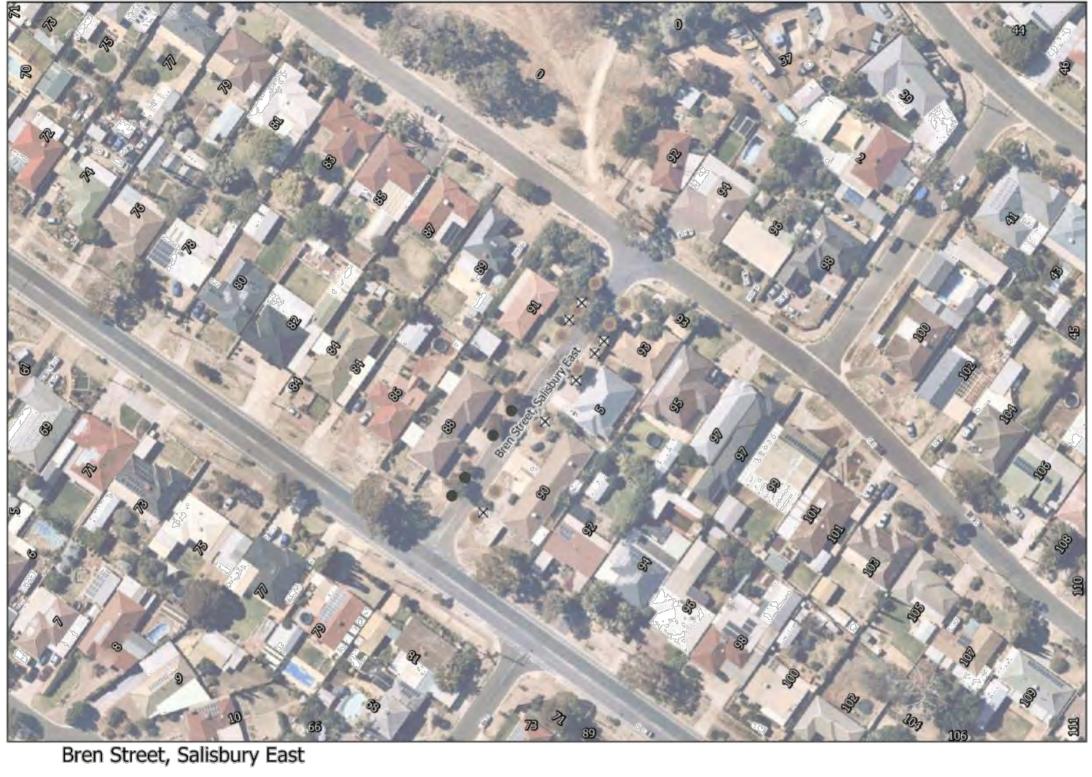

| Street      | Suburb     | Preferred | Species               | Selection     | Comment                 |
|-------------|------------|-----------|-----------------------|---------------|-------------------------|
|             |            | Option    | Power Line            | Non-Power     |                         |
|             |            |           | Species               | Line Species  |                         |
| Borlace     | Pooraka    | 3         | Acer                  | Acer          |                         |
| Court       |            |           | campestre             | campestre     |                         |
| Bramble     | Pooraka    | 5         | Prunus                | Prunus        | Close vote              |
| Court       |            |           | cerasifera            | cerasifera    |                         |
|             |            |           | 'Oakville             | 'Oakville     |                         |
|             |            |           | Crimson               | Crimson       |                         |
|             |            |           | Spire'                | Spire'        |                         |
| Bren Street | Salisbury  | 1         | Acer                  | Acer          | Only 1 vote             |
|             | East       |           | campestre             | campestre     | received                |
|             |            |           | 'Elsrijk'             | 'Elsrijk'     |                         |
| Cheney      | Salisbury  | N/A       | Eucalyptus            | Eucalyptus    | Information only,       |
| Terrace     | North      |           | leucoxylon            | leucoxylon    | single property on      |
|             |            |           | 'Megalocarpa'         | 'Megalocarpa' | street                  |
| Coachhouse  | Gulfview   | 2         | Acer                  | Acer          |                         |
| Drive       | Heights    |           | campestre             | campestre     |                         |
| Condor      | Burton     | 3         | Acer                  | Acer          | Close vote              |
| Avenue      |            |           | campestre             | campestre     |                         |
|             |            |           | 'Elsrijk'             | 'Elsrijk'     |                         |
| Coolen      | Burton     | 1         | Acer                  | Acer          |                         |
| Crescent    |            |           | buergerianum          | buergerianum  |                         |
| Cordoba     | Gulfview   | 3         | Acer                  | Acer          |                         |
| Avenue      | Heights    |           | campestre             | campestre     |                         |
| Delta Court | Salisbury  | 2         | Zelkova               | Zelkova       | Close vote              |
|             | Downs      |           | serrata Green         | serrata Green |                         |
|             |            |           | Vase                  | Vase          |                         |
| Earl Avenue | Salisbury  | 2         | Acer                  | Acer          |                         |
|             | East       |           | campestre             | campestre     |                         |
|             | ~ 11.1     | _         | 'Elsrijk'             | 'Elsrijk'     |                         |
| Edith Road  | Salisbury  | 2         | Brachychiton          | Brachychiton  |                         |
|             | North      |           | populneus x           | populneus x   |                         |
|             |            |           | acerifolius           | acerifolius   |                         |
| Elder Court | Paralowie  | 2         | 'Bella Donna'         | 'Bella Donna' | 0.1-44                  |
| Elder Court | Paraiowie  | 2         | Acer                  | Acer          | Only two votes received |
| Elmyrood    | Paralowie  | N/A       | campestre             | campestre     | Tied vote               |
| Elmwood     | Paraiowie  | IN/A      | Geijera<br>parviflora | Geijera       | Staff                   |
| Grove       |            |           | parvillora            | parviflora    | recommendation          |
| Everglade   | Mawson     | N/A       | Geijera               | Geijera       | Tied vote               |
| Street      | Lakes      | IN/A      | parviflora            | parviflora    | Staff                   |
| Silect      | Lakes      |           | parvinora             | parvinora     | recommendation          |
| Greenvale   | Burton     | 2         | Acer                  | Acer          | recommendation          |
| Crescent    | Burton     | 2         | buergerianum          | buergerianum  |                         |
| Halba       | Paralowie  | N/A       | Pistacia              | Pistacia      | Tied vote               |
| Crescent    | 1 draiowie | 14/11     | chinesis              | chinesis      | Staff                   |
| Crescent    |            |           | Chinesis              | Chinesis      | recommendation          |
| Hemming     | Parafield  | N/A       | Lophostemon           | Lophostemon   | Tied vote               |
| Street      | Gardens    | 1,112     | confertus             | confertus     | Staff                   |
|             |            |           |                       |               | recommendation          |
| Ilya Road   | Salisbury  | 3         | Acer                  | Acer          | Only 1 vote             |
|             | North      |           | campestre             | campestre     | received                |
|             |            |           | 'Elsrijk'             | 'Elsrijk'     |                         |
| Jan Avenue  | Para Vista | 2         | Prunus                | Cercis        | Close vote              |
| _ :         |            | _         | cerasifera            | canadensis    |                         |
|             |            |           | 'Oakville             | Forest Pansy  |                         |
|             |            |           | Crimson               |               |                         |
|             |            |           | Spire'                |               | I                       |

# A guide to understanding the plan.

Disclaimer: Not all plans face North. Aerial imagery and boundary is indicative and provided as a guide only.

These trees have been identified for removal. They have been identified because they are unhealthy and in decline, poor specimens, in locations likely to damage infrastructure or a combination of these reasons.

These trees have been identified as trees worthy of retention. It is important to retain some trees in the street while the new trees are establishing.

10

These trees are Regulated Trees. The removal of these trees is subject to Development Approval.

New trees are to be located centrally between footpath and kerb, or centrally between the property boundary and the footpath, as indicated on the plan. Actual species will be as per outcome of public consultation

The removal of these trees is subject to Development Approval.

Page 22 City of Salisbury