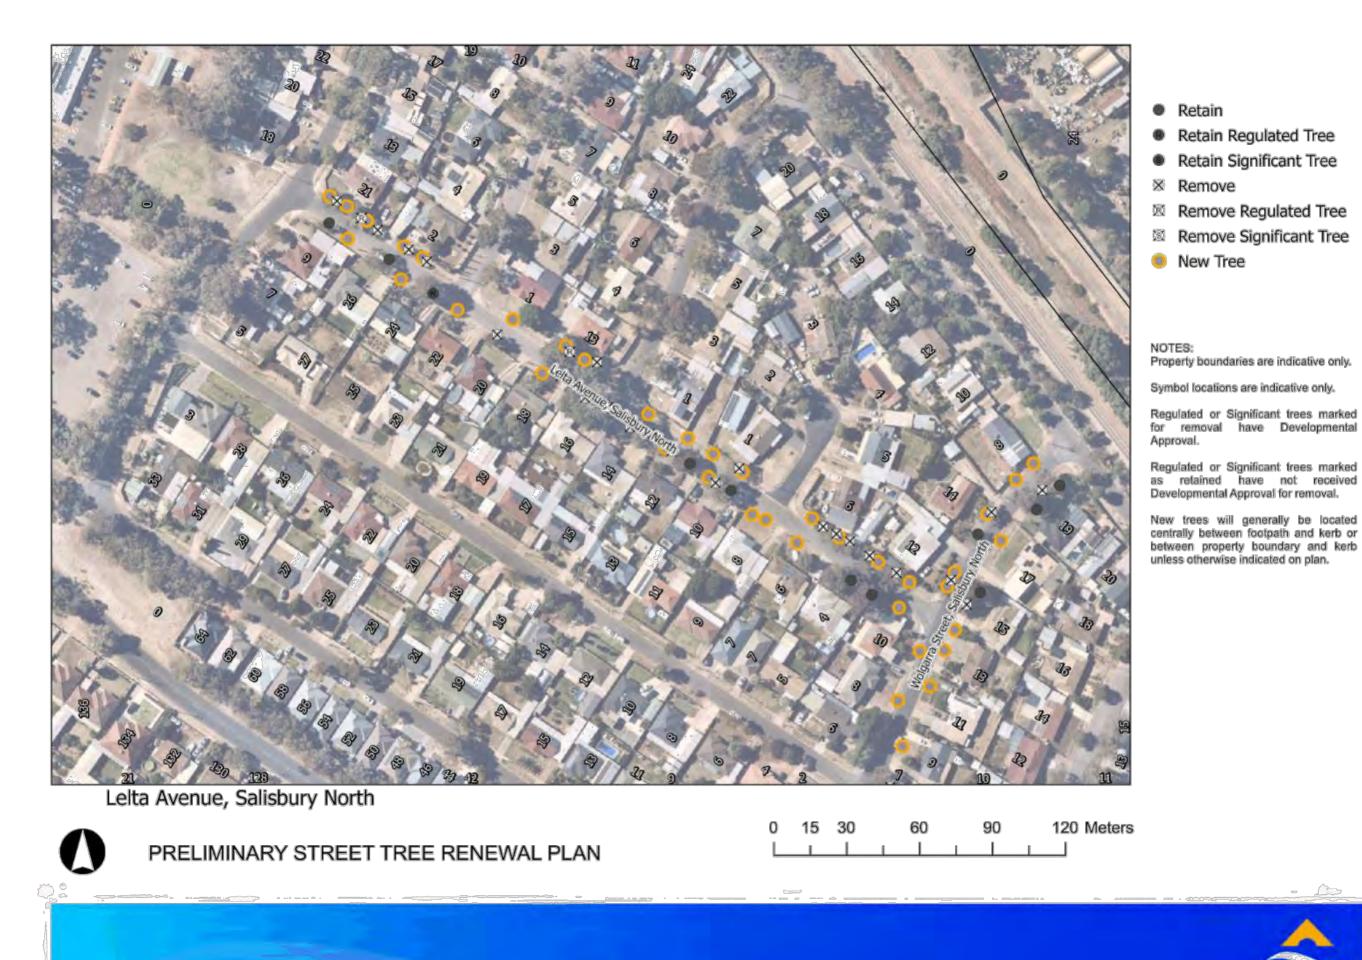

New trees will generally be located centrally between footpath and kerb or between property boundary and kerb unless otherwise indicated on plan.

Lola Avenue, Salisbury East

PRELIMINARY STREET TREE RENEWAL PLAN

0 10 20 40 60 80 Meters

Retain

- Retain Regulated Tree
- Retain Significant Tree
- Remove
- M Remove Regulated Tree
- Remove Significant Tree
- New Tree

Property boundaries are indicative only.

Symbol locations are indicative only.

Regulated or Significant trees marked for removal have Developmental Approval.

Regulated or Significant trees marked as retained have not received Developmental Approval for removal.

New trees will generally be located centrally between footpath and kerb or between property boundary and kerb unless otherwise indicated on plan.