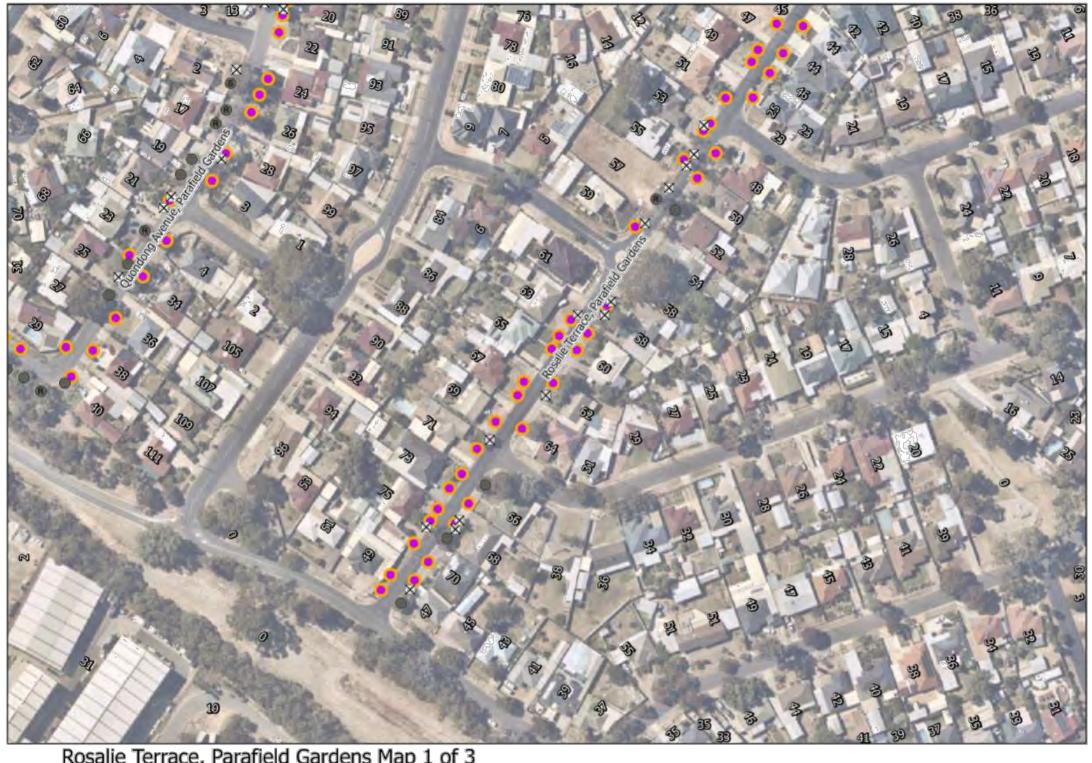

Rosalie Terrace, Parafield Gardens Map 1 of 3

Retain

- Retain Regulated Tree
- Retain Significant Tree
- Remove
- Remove Regulated Tree
- M Remove Significant Tree
- New Tree

Symbol locations are indicative only.

Regulated or Significant trees marked for removal have Developmental

Regulated or Significant trees marked as retained have not received Developmental Approval for removal.

New trees will generally be located centrally between footpath and kerb or between property boundary and kerb unless otherwise indicated on plan.