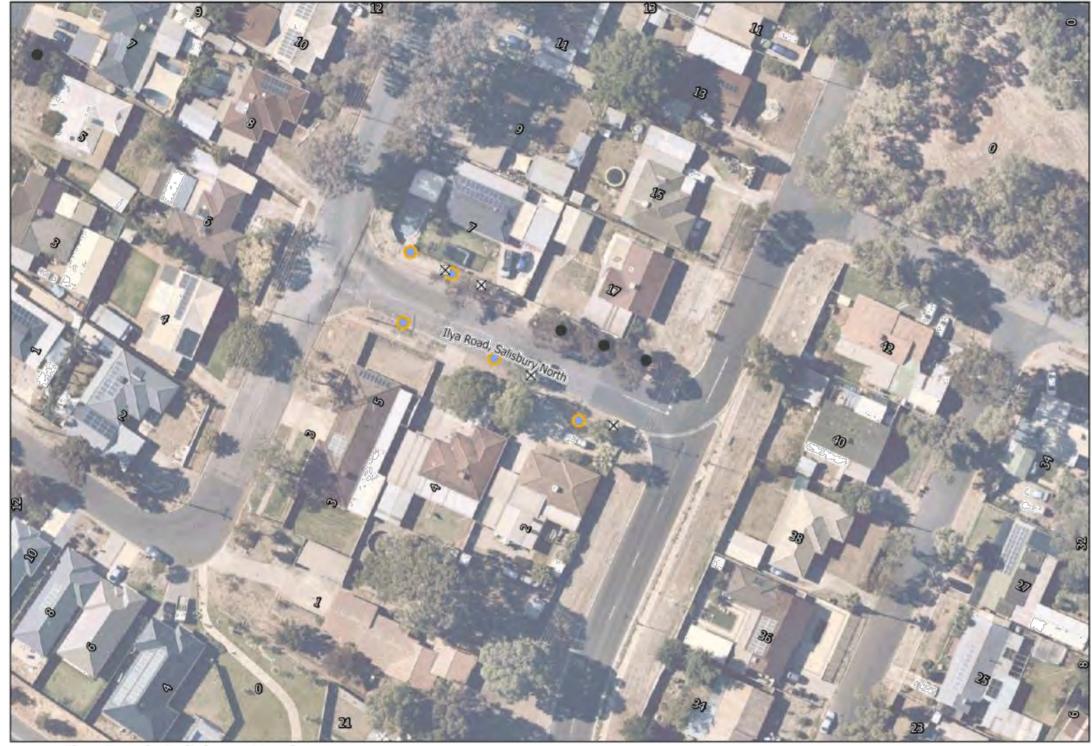

New trees will generally be located centrally between footpath and kerb or between property boundary and kerb unless otherwise indicated on plan.

Ilya Road, Salisbury North

- Retain
- Retain Regulated Tree
- Retain Significant Tree
- Remove
- Remove Regulated Tree
- Remove Significant Tree
- New Tree

Property boundaries are indicative only.

Symbol locations are indicative only.

Regulated or Significant trees marked for removal have Developmental Approval.

Regulated or Significant trees marked as retained have not received Developmental Approval for removal.

New trees will generally be located centrally between footpath and kerb or between property boundary and kerb unless otherwise indicated on plan.

Jan Avenue, Para Vista

- Retain
- Retain Regulated Tree
- Retain Significant Tree
- Remove
- M Remove Regulated Tree
- Remove Significant Tree
- New Tree