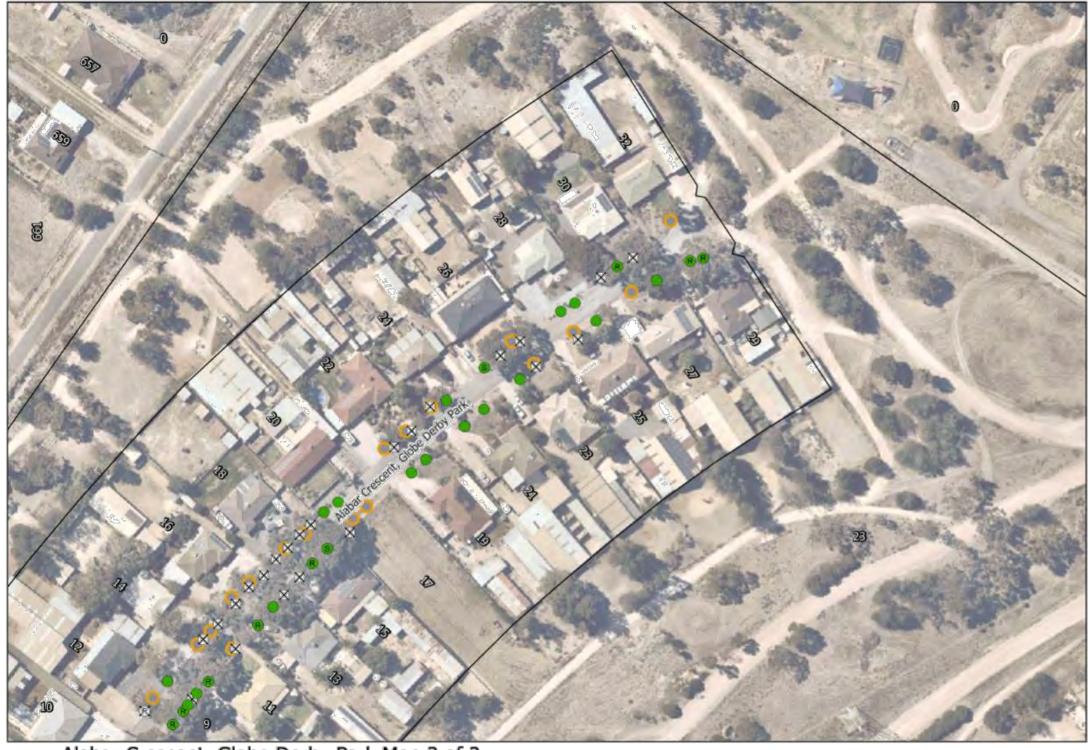

New trees will generally be located centrally between footpath and kerb or between property boundary and kerb unless otherwise indicated on plan.

Alabar Crescent, Globe Derby Park Map 2 of 2

PRELIMINARY STREET TREE RENEWAL PLAN