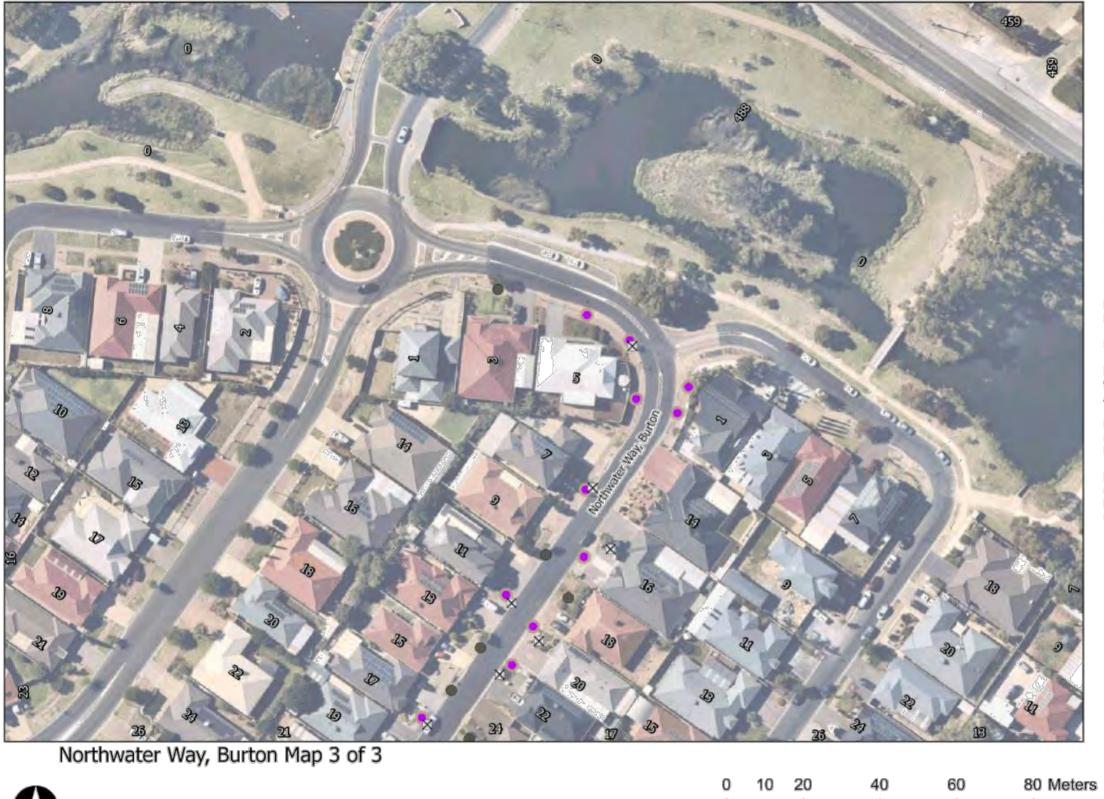

New trees will generally be located centrally between footpath and kerb or between property boundary and kerb unless otherwise indicated on plan.

Northwater Way, Burton Map 1 of 3

Retain

- Retain Regulated Tree
- Retain Significant Tree
- Remove
- Remove Regulated Tree
- M Remove Significant Tree
- New Tree

Symbol locations are indicative only.

Regulated or Significant trees marked for removal have Developmental Approval.

Regulated or Significant trees marked as retained have not received Developmental Approval for removal.

New trees will generally be located centrally between footpath and kerb or between property boundary and kerb unless otherwise indicated on plan.

- Retain
- Retain Regulated Tree
- Retain Significant Tree
- Remove
- Remove Regulated Tree
- Remove Significant Tree
- New Tree

New trees will generally be located centrally between footpath and kerb or between property boundary and kerb unless otherwise indicated on plan.

- Retain
- Retain Regulated Tree
- Retain Significant Tree
- Remove
- M Remove Regulated Tree
- Remove Significant Tree
- New Tree

New trees will generally be located centrally between footpath and kerb or between property boundary and kerb unless otherwise indicated on plan.

- Retain
- Retain Regulated Tree
- Retain Significant Tree
- Remove
- Remove Regulated Tree
- M Remove Significant Tree
- New Tree

Symbol locations are indicative only.

Regulated or Significant trees marked for removal have Developmental

Regulated or Significant trees marked as retained have not received Developmental Approval for removal.

New trees will generally be located centrally between footpath and kerb or between property boundary and kerb unless otherwise indicated on plan.

Retain

- Retain Regulated Tree
- Retain Significant Tree
- Remove
- Remove Regulated Tree
- Remove Significant Tree
- New Tree

Property boundaries are indicative only.

Symbol locations are indicative only.

Regulated or Significant trees marked for removal have Developmental Approval.

Regulated or Significant trees marked as retained have not received Developmental Approval for removal.