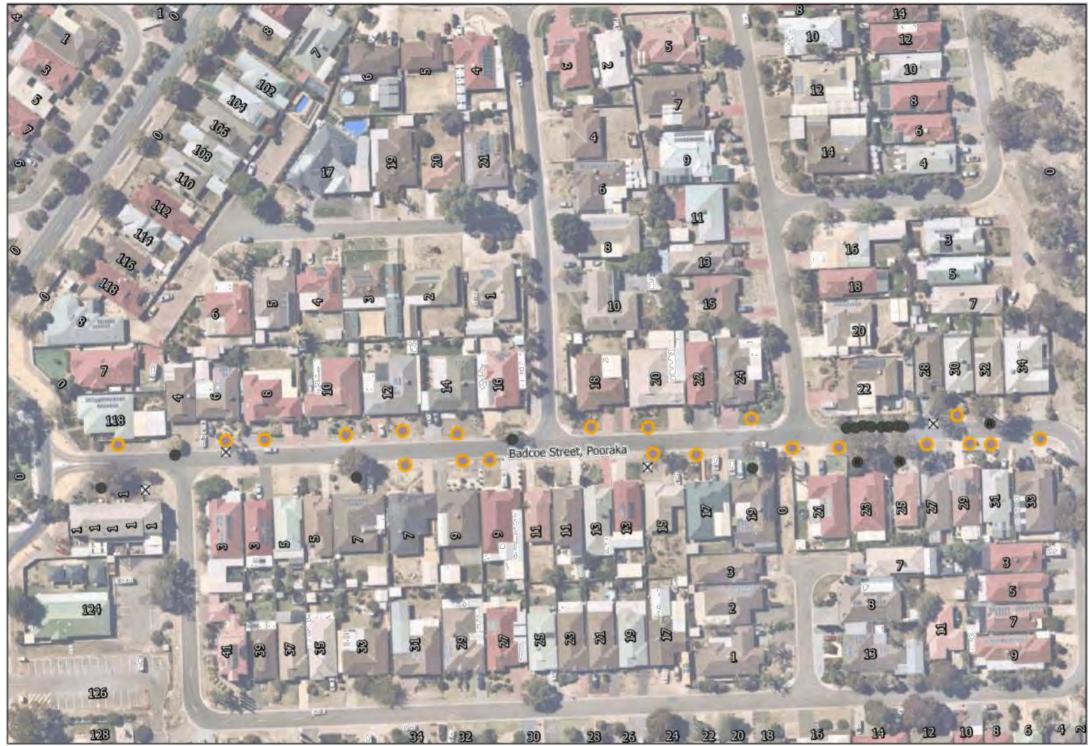

New trees will generally be located centrally between footpath and kerb or between property boundary and kerb unless otherwise indicated on plan.

Badcoe Street, Pooraka

PRELIMINARY STREET TREE RENEWAL PLAN