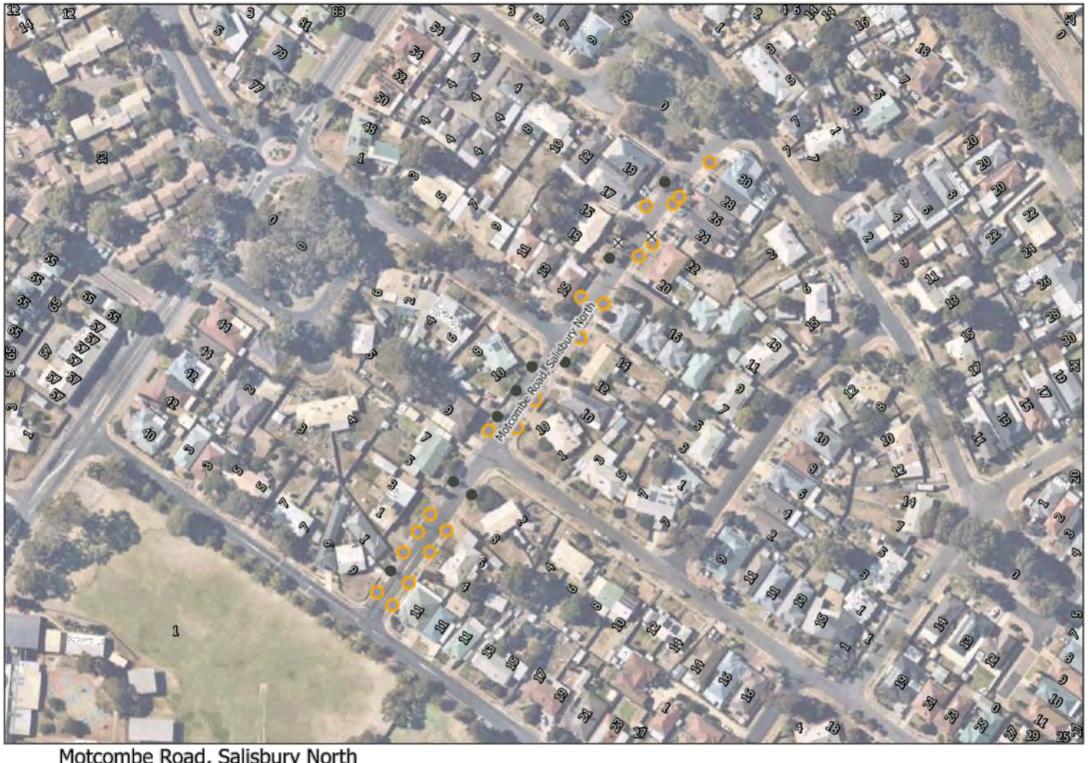

New trees will generally be located centrally between footpath and kerb or between property boundary and kerb unless otherwise indicated on plan.

Motcombe Road, Salisbury North

Retain

- Retain Regulated Tree
- Retain Significant Tree
- Remove
- Remove Regulated Tree
- M Remove Significant Tree
- New Tree

Property boundaries are indicative only.

Symbol locations are indicative only.

Regulated or Significant trees marked for removal have Developmental Approval.

Regulated or Significant trees marked as retained have not received Developmental Approval for removal.