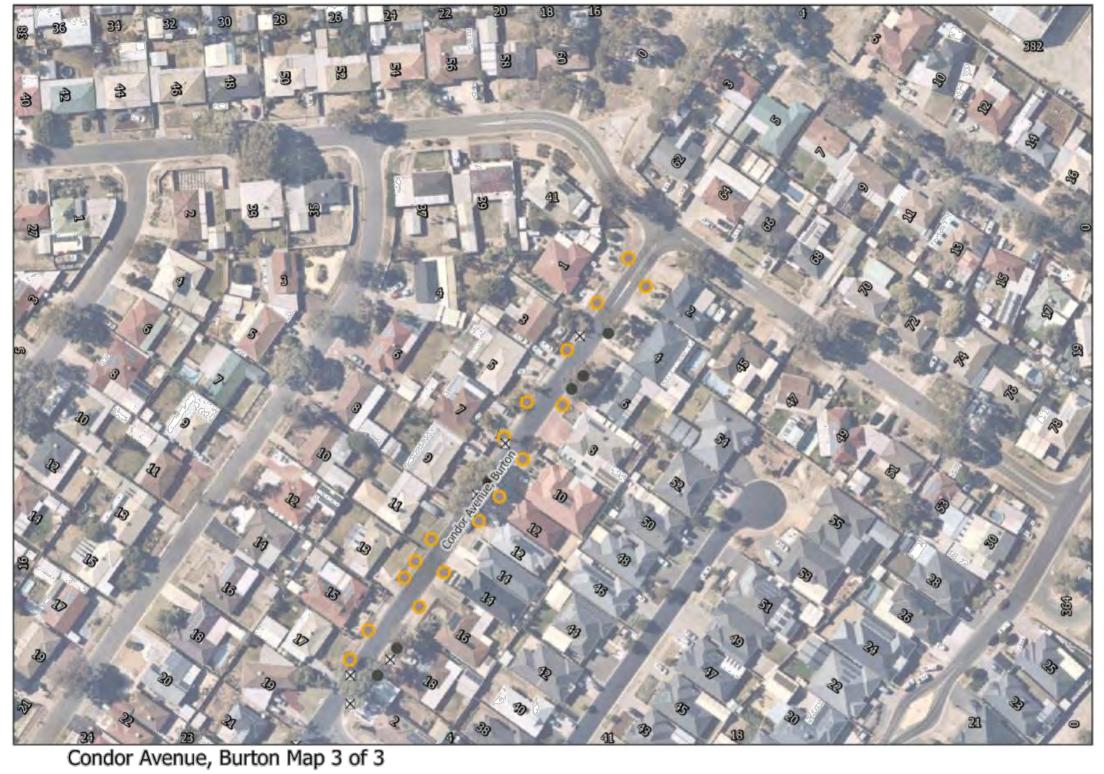

New trees will generally be located centrally between footpath and kerb or between property boundary and kerb unless otherwise indicated on plan.

Coolen Crescent, Burton

Retain

- Retain Regulated Tree
- Retain Significant Tree
- Remove
- M Remove Regulated Tree
- M Remove Significant Tree
- New Tree

Symbol locations are indicative only.

Regulated or Significant trees marked for removal have Developmental Approval.

Regulated or Significant trees marked as retained have not received Developmental Approval for removal.

New trees will generally be located centrally between footpath and kerb or between property boundary and kerb unless otherwise indicated on plan.

Cordoba Avenue, Gulfview Heights

- Retain
- Retain Regulated Tree
- Retain Significant Tree
- Remove
- Remove Regulated Tree
- M Remove Significant Tree
- New Tree