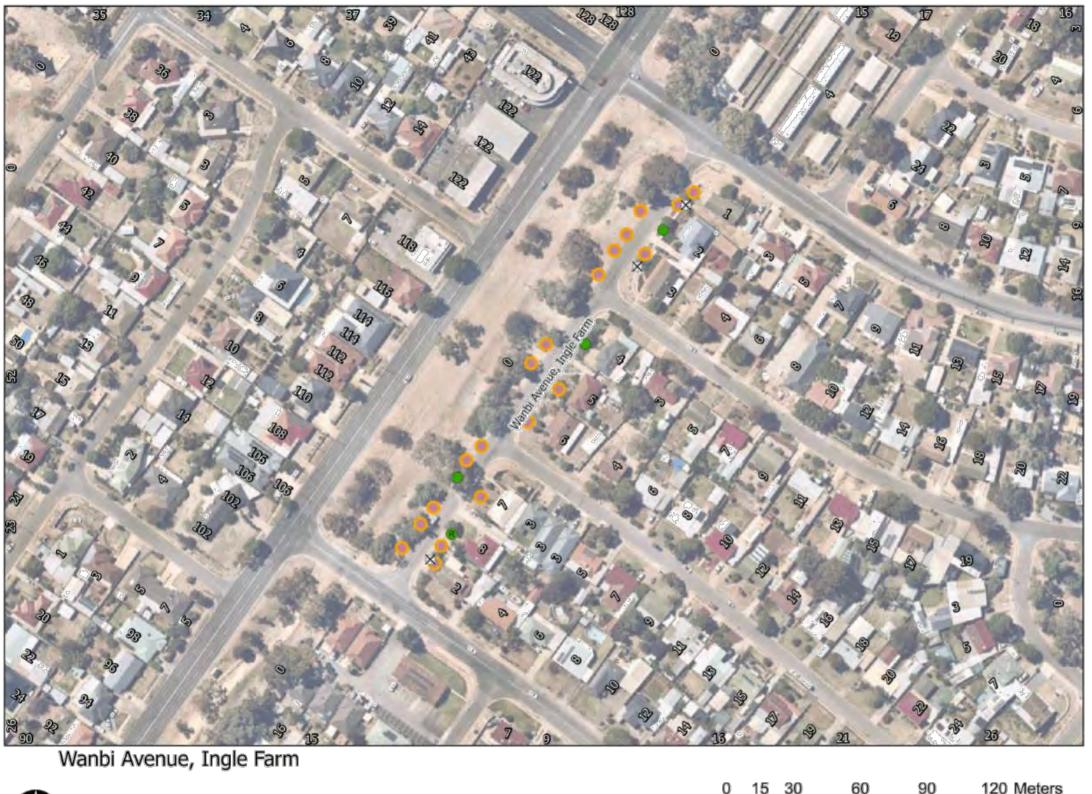

| Street               | Suburb               | Preferred | Species Selection                                           |                                       | Comment                                                             |
|----------------------|----------------------|-----------|-------------------------------------------------------------|---------------------------------------|---------------------------------------------------------------------|
|                      |                      | Option    | Power Line<br>Species                                       | Non-Power<br>Line Species             |                                                                     |
| Janet Street         | Para Vista           | 2         | Brachychiton<br>populneus x<br>acerifolius<br>'Bella Donna' | Pistacia<br>chinesis                  |                                                                     |
| Kalimna<br>Crescent  | Paralowie            | 2         | Pistacia chinesis                                           | Pistacia<br>chinesis                  | Only two votes received                                             |
| Kara<br>Crescent     | Gulfview<br>Heights  | 3         | Pyrus<br>calleryana<br>'Bradford'                           | Pyrus<br>calleryana<br>'Bradford'     |                                                                     |
| Lelta<br>Avenue      | Salisbury<br>North   | 3         | Acer<br>buergerianum                                        | Acer<br>buergerianum                  |                                                                     |
| Lola Avenue          | Salisbury<br>East    | N/A       | Koelreuteria<br>bipinnata                                   | Koelreuteria<br>bipinnata             | Tied vote<br>Staff<br>recommendation                                |
| Lorna Road           | Para Hills           | 2         | Cercis<br>canadensis<br>Forest Pansy                        | Celtis<br>australis                   | Close vote                                                          |
| Lyle Street          | Para Vista           | 2         | Cercis<br>canadensis<br>Forest Pansy                        | Cercis<br>canadensis<br>Forest Pansy  |                                                                     |
| Maguire<br>Crescent  | Burton               | 2         | Pistacia chinesis                                           | Pistacia chinesis                     | Close vote                                                          |
| Max Drive            | Paralowie            | 1         | Pyrus<br>calleryana<br>'Aristocrat'                         | Pyrus<br>calleryana<br>'Aristocrat'   |                                                                     |
| McKenzie<br>Crescent | Gulfview<br>Heights  | 1         | Jacaranda<br>mimosifolia                                    | Jacaranda<br>mimosifolia              |                                                                     |
| Monty Road           | Valley<br>View       | 1         | Acer<br>campestre<br>'Elsrijk'                              | Brachychiton acerifolius              | Close vote                                                          |
| Motcombe<br>Road     | Salisbury<br>North   | 2         | Cercis<br>canadensis<br>Forest Pansy                        | Cercis<br>canadensis<br>Forest Pansy  |                                                                     |
| Northwater<br>Way    | Burton               | N/A       | Pyrus<br>calleryana<br>'Bradford'                           | Pyrus<br>calleryana<br>'Bradford'     | Information only,<br>continuation of<br>existing avenue<br>planting |
| Paez Street          | Paralowie            | 1         | Corymbia ficifolia                                          | Corymbia ficifolia                    |                                                                     |
| Potts<br>Crescent    | Burton               | N/A       | Celtis<br>australis                                         | Celtis<br>australis                   | Tied vote, Staff recommendation                                     |
| Pratt Avenue         | Pooraka              | 1         | Geijera<br>parviflora                                       | Fraxinus<br>pennsylvanica<br>Urbanite |                                                                     |
| Quondong<br>Avenue   | Parafield<br>Gardens | 2         | Koelreuteria<br>bipinnata                                   | Flindersia<br>australis               |                                                                     |
| Rosalie<br>Terrace   | Parafield<br>Gardens | N/A       | Brachychiton<br>populneus x<br>acerifolius<br>'Bella Donna' | Jacaranda<br>mimosifolia              | Tied vote<br>Staff<br>recommendation                                |
| Ross Court           | Para Vista           | N/A       | Zelkova<br>serrata Green<br>Vase                            | Zelkova<br>serrata Green<br>Vase      | Tied vote, Staff recommendation                                     |
| Royal<br>Avenue      | Pooraka              | 1         | Geijera<br>parviflora                                       | Fraxinus<br>pennsylvanica<br>Urbanite |                                                                     |

# A guide to understanding the plan.

Disclaimer: Not all plans face North. Aerial imagery and boundary is indicative and provided as a guide only.

These trees have been identified for removal. They have been identified because they are unhealthy and in decline, poor specimens, in locations likely to damage infrastructure or a combination of these reasons.

These trees have been identified as trees worthy of retention. It is important to retain some trees in the street while the new trees are establishing.

10

These trees are Regulated Trees. The removal of these trees is subject to Development Approval.

New trees are to be located centrally between footpath and kerb, or centrally between the property boundary and the footpath, as indicated on the plan. Actual species will be as per outcome of public consultation