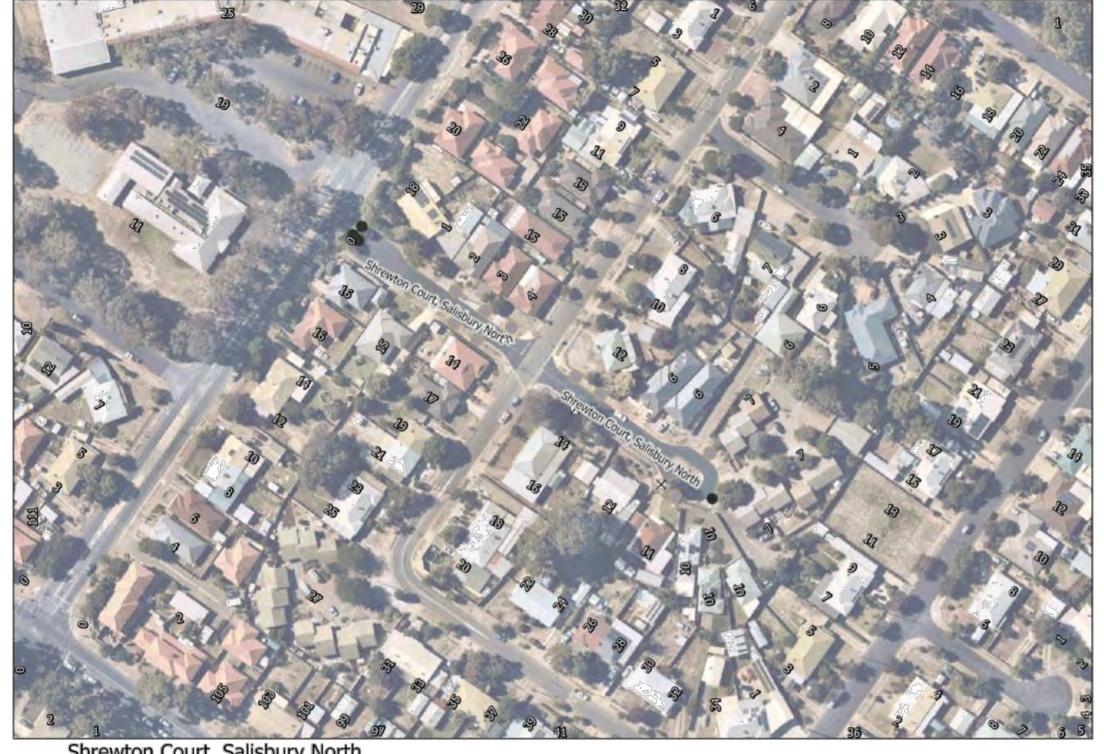

| Street      | Suburb     | Preferred | Species Selection |                | Comment           |
|-------------|------------|-----------|-------------------|----------------|-------------------|
|             |            | Option    | Power Line        | Non-Power      |                   |
|             |            |           | Species           | Line Species   |                   |
| Russell Row | Paralowie  | 3         | Pistacia          | Pistacia       | Tied vote, Staff  |
|             |            |           | chinesis          | chinesis       | recommendation    |
| Secomb      | Parafield  | 1         | Acer              | Fraxinus       |                   |
| Avenue      | Gardens    |           | campestre         | pennsylvanica  |                   |
|             |            |           | 'Elsrijk'         | Urbanite       |                   |
| Sharp Court | Mawson     | N/A       | Corymbia          | Corymbia       | Information only, |
|             | Lakes      |           | maculata          | maculata       | industrial area   |
| Shrewton    | Salisbury  | 3         | Prunus            | Prunus         |                   |
| Court       | North      |           | cerasifera        | cerasifera     |                   |
|             |            |           | 'Oakville         | 'Oakville      |                   |
|             |            |           | Crimson           | Crimson        |                   |
|             |            |           | Spire'            | Spire'         |                   |
| Spencer     | Parafield  | 2         | Lophostemon       | Lophostemon    |                   |
| Street      | Gardens    |           | confertus         | confertus      |                   |
| St Peters   | Salisbury  | 2         | Jacaranda         | Jacaranda      | Close vote        |
| Place       | Downs      |           | mimosifolia       | mimosifolia    |                   |
| Wanbi       | Ingle Farm | 1         | Fraxinus          | Fraxinus       | Close vote        |
| Avenue      |            |           | ornus             | ornus          |                   |
| Warner Road | Salisbury  | 2         | Brachychiton      | Brachychiton   |                   |
|             | Downs      |           | populneus x       | populneus x    |                   |
|             |            |           | acerifolius       | acerifolius    |                   |
|             |            |           | 'Bella Donna'     | 'Bella Donna'  |                   |
| Ween Road   | Pooraka    | 3         | N/A               | Platanus       |                   |
|             |            |           |                   | orientalis var |                   |
|             |            |           |                   | insularis      |                   |
|             |            |           |                   | "Autum         |                   |
| *** 1       | G 11 1     | 3.77.     | D 1 11            | Glory"         | m' 1              |
| Wolgarra    | Salisbury  | N/A       | Brachychiton      | Brachychiton   | Tied vote         |
| Street      | North      |           | populneus x       | populneus      | Staff             |
|             |            |           | acerifolius       |                | recommendation    |
|             |            |           | 'Bella Donna'     |                |                   |