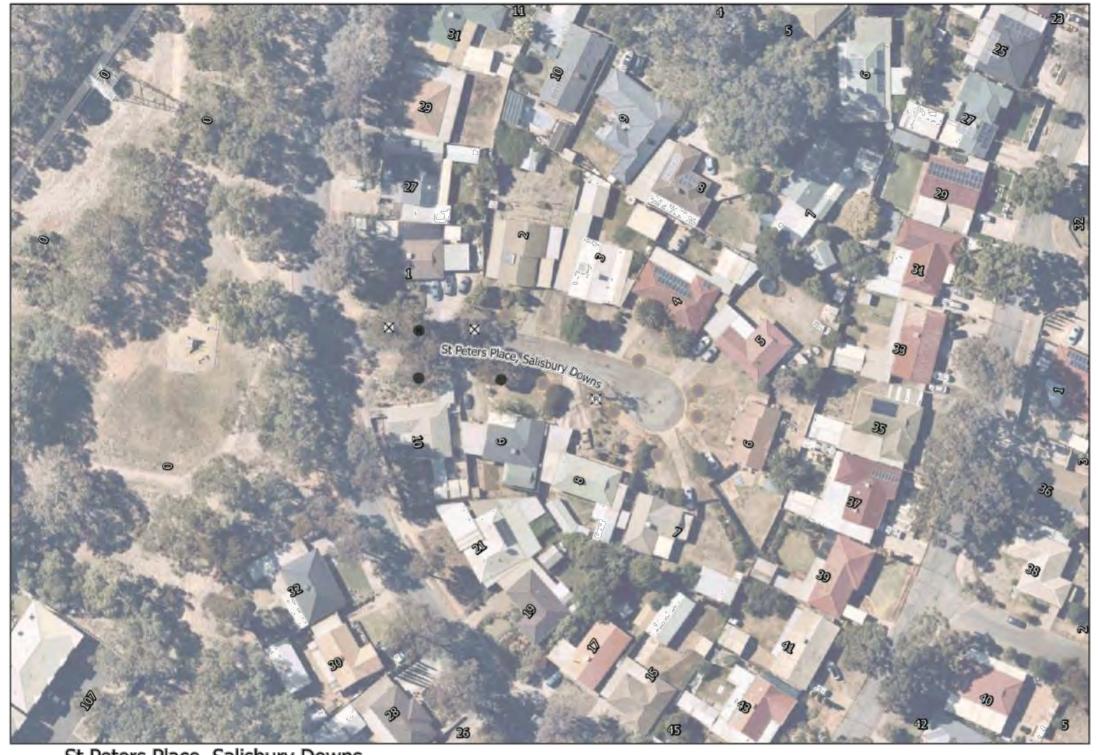

| Street      | Suburb     | Preferred | Species Selection |                | Comment           |
|-------------|------------|-----------|-------------------|----------------|-------------------|
|             |            | Option    | Power Line        | Non-Power      |                   |
|             |            |           | Species           | Line Species   |                   |
| Russell Row | Paralowie  | 3         | Pistacia          | Pistacia       | Tied vote, Staff  |
|             |            |           | chinesis          | chinesis       | recommendation    |
| Secomb      | Parafield  | 1         | Acer              | Fraxinus       |                   |
| Avenue      | Gardens    |           | campestre         | pennsylvanica  |                   |
|             |            |           | 'Elsrijk'         | Urbanite       |                   |
| Sharp Court | Mawson     | N/A       | Corymbia          | Corymbia       | Information only, |
|             | Lakes      |           | maculata          | maculata       | industrial area   |
| Shrewton    | Salisbury  | 3         | Prunus            | Prunus         |                   |
| Court       | North      |           | cerasifera        | cerasifera     |                   |
|             |            |           | 'Oakville         | 'Oakville      |                   |
|             |            |           | Crimson           | Crimson        |                   |
|             |            |           | Spire'            | Spire'         |                   |
| Spencer     | Parafield  | 2         | Lophostemon       | Lophostemon    |                   |
| Street      | Gardens    |           | confertus         | confertus      |                   |
| St Peters   | Salisbury  | 2         | Jacaranda         | Jacaranda      | Close vote        |
| Place       | Downs      |           | mimosifolia       | mimosifolia    |                   |
| Wanbi       | Ingle Farm | 1         | Fraxinus          | Fraxinus       | Close vote        |
| Avenue      |            |           | ornus             | ornus          |                   |
| Warner Road | Salisbury  | 2         | Brachychiton      | Brachychiton   |                   |
|             | Downs      |           | populneus x       | populneus x    |                   |
|             |            |           | acerifolius       | acerifolius    |                   |
|             |            |           | 'Bella Donna'     | 'Bella Donna'  |                   |
| Ween Road   | Pooraka    | 3         | N/A               | Platanus       |                   |
|             |            |           |                   | orientalis var |                   |
|             |            |           |                   | insularis      |                   |
|             |            |           |                   | "Autum         |                   |
| *** 1       | G 11 1     | 3.77.     | D 1 11            | Glory"         | m' 1              |
| Wolgarra    | Salisbury  | N/A       | Brachychiton      | Brachychiton   | Tied vote         |
| Street      | North      |           | populneus x       | populneus      | Staff             |
|             |            |           | acerifolius       |                | recommendation    |
|             |            |           | 'Bella Donna'     |                |                   |