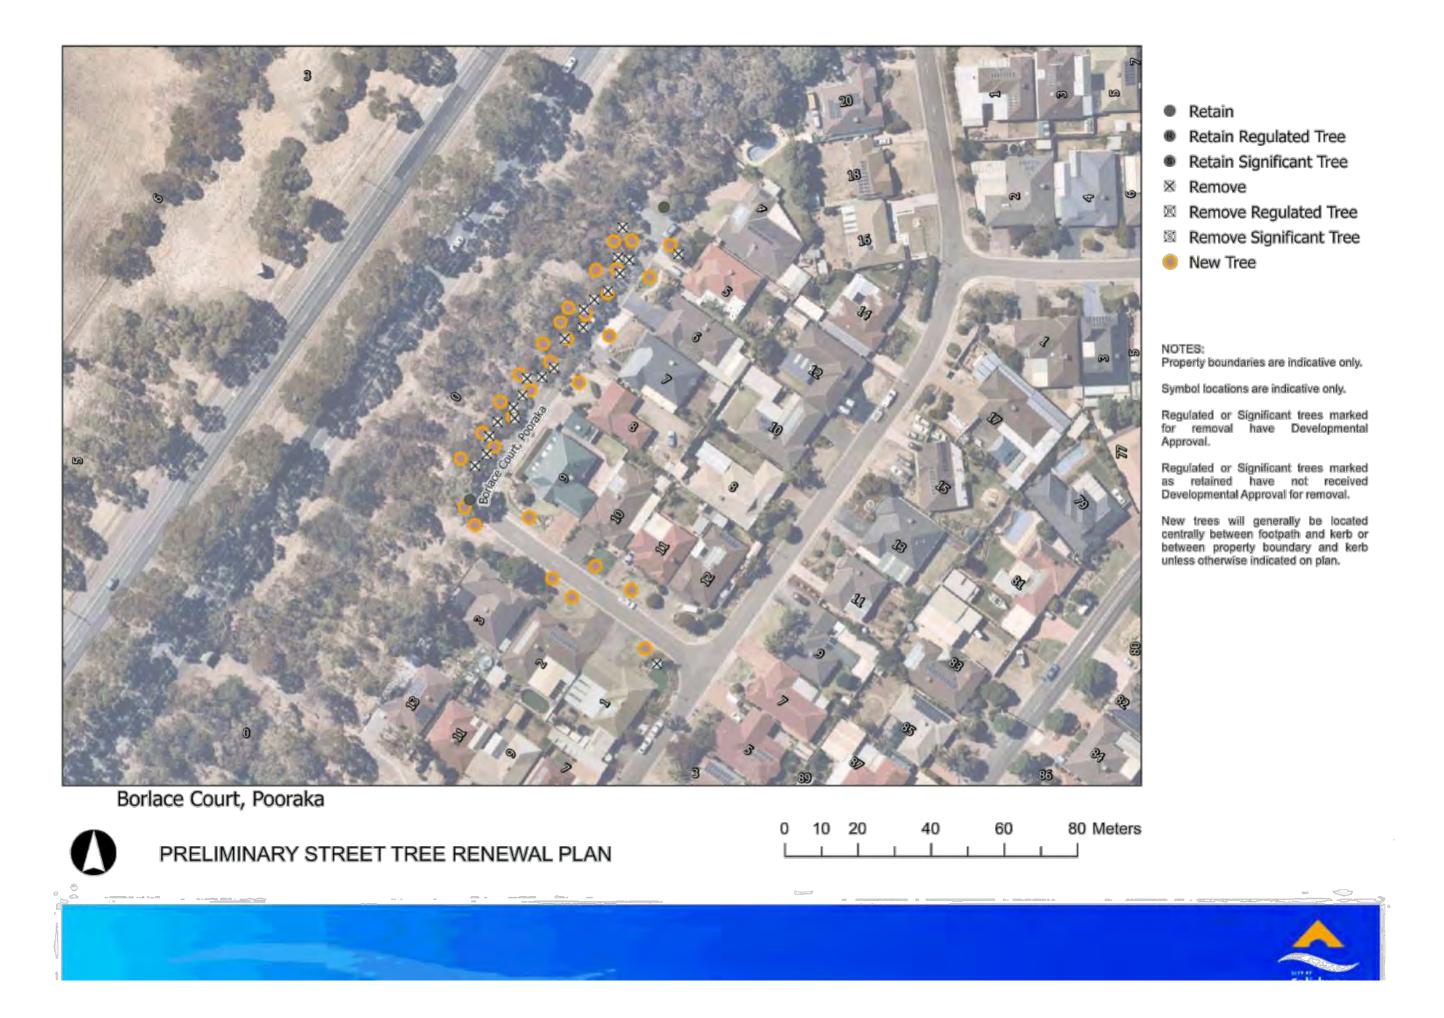

| Street      | Suburb     | Preferred | Species               | Selection     | Comment                 |
|-------------|------------|-----------|-----------------------|---------------|-------------------------|
|             |            | Option    | Power Line            | Non-Power     |                         |
|             |            |           | Species               | Line Species  |                         |
| Borlace     | Pooraka    | 3         | Acer                  | Acer          |                         |
| Court       |            |           | campestre             | campestre     |                         |
| Bramble     | Pooraka    | 5         | Prunus                | Prunus        | Close vote              |
| Court       |            |           | cerasifera            | cerasifera    |                         |
|             |            |           | 'Oakville             | 'Oakville     |                         |
|             |            |           | Crimson               | Crimson       |                         |
|             |            |           | Spire'                | Spire'        |                         |
| Bren Street | Salisbury  | 1         | Acer                  | Acer          | Only 1 vote             |
|             | East       |           | campestre             | campestre     | received                |
|             |            |           | 'Elsrijk'             | 'Elsrijk'     |                         |
| Cheney      | Salisbury  | N/A       | Eucalyptus            | Eucalyptus    | Information only,       |
| Terrace     | North      |           | leucoxylon            | leucoxylon    | single property on      |
|             |            |           | 'Megalocarpa'         | 'Megalocarpa' | street                  |
| Coachhouse  | Gulfview   | 2         | Acer                  | Acer          |                         |
| Drive       | Heights    |           | campestre             | campestre     |                         |
| Condor      | Burton     | 3         | Acer                  | Acer          | Close vote              |
| Avenue      |            |           | campestre             | campestre     |                         |
|             |            |           | 'Elsrijk'             | 'Elsrijk'     |                         |
| Coolen      | Burton     | 1         | Acer                  | Acer          |                         |
| Crescent    |            |           | buergerianum          | buergerianum  |                         |
| Cordoba     | Gulfview   | 3         | Acer                  | Acer          |                         |
| Avenue      | Heights    |           | campestre             | campestre     |                         |
| Delta Court | Salisbury  | 2         | Zelkova               | Zelkova       | Close vote              |
|             | Downs      |           | serrata Green         | serrata Green |                         |
|             |            |           | Vase                  | Vase          |                         |
| Earl Avenue | Salisbury  | 2         | Acer                  | Acer          |                         |
|             | East       |           | campestre             | campestre     |                         |
|             | ~ 11.1     | _         | 'Elsrijk'             | 'Elsrijk'     |                         |
| Edith Road  | Salisbury  | 2         | Brachychiton          | Brachychiton  |                         |
|             | North      |           | populneus x           | populneus x   |                         |
|             |            |           | acerifolius           | acerifolius   |                         |
| Elder Court | Paralowie  | 2         | 'Bella Donna'         | 'Bella Donna' | 0.1-44                  |
| Elder Court | Paraiowie  | 2         | Acer                  | Acer          | Only two votes received |
| Elmyrood    | Paralowie  | N/A       | campestre             | campestre     | Tied vote               |
| Elmwood     | Paraiowie  | IN/A      | Geijera<br>parviflora | Geijera       | Staff                   |
| Grove       |            |           | parvillora            | parviflora    | recommendation          |
| Everglade   | Mawson     | N/A       | Geijera               | Geijera       | Tied vote               |
| Street      | Lakes      | IN/A      | parviflora            | parviflora    | Staff                   |
| Silect      | Lakes      |           | parvinora             | parvinora     | recommendation          |
| Greenvale   | Burton     | 2         | Acer                  | Acer          | recommendation          |
| Crescent    | Burton     | 2         | buergerianum          | buergerianum  |                         |
| Halba       | Paralowie  | N/A       | Pistacia              | Pistacia      | Tied vote               |
| Crescent    | 1 draiowie | 14/11     | chinesis              | chinesis      | Staff                   |
| Crescent    |            |           | Chinesis              | Chinesis      | recommendation          |
| Hemming     | Parafield  | N/A       | Lophostemon           | Lophostemon   | Tied vote               |
| Street      | Gardens    | 1,112     | confertus             | confertus     | Staff                   |
|             |            |           |                       |               | recommendation          |
| Ilya Road   | Salisbury  | 3         | Acer                  | Acer          | Only 1 vote             |
|             | North      |           | campestre             | campestre     | received                |
|             |            |           | 'Elsrijk'             | 'Elsrijk'     |                         |
| Jan Avenue  | Para Vista | 2         | Prunus                | Cercis        | Close vote              |
| _ :         |            | _         | cerasifera            | canadensis    |                         |
|             |            |           | 'Oakville             | Forest Pansy  |                         |
|             |            |           | Crimson               |               |                         |
|             |            |           | Spire'                |               | I                       |