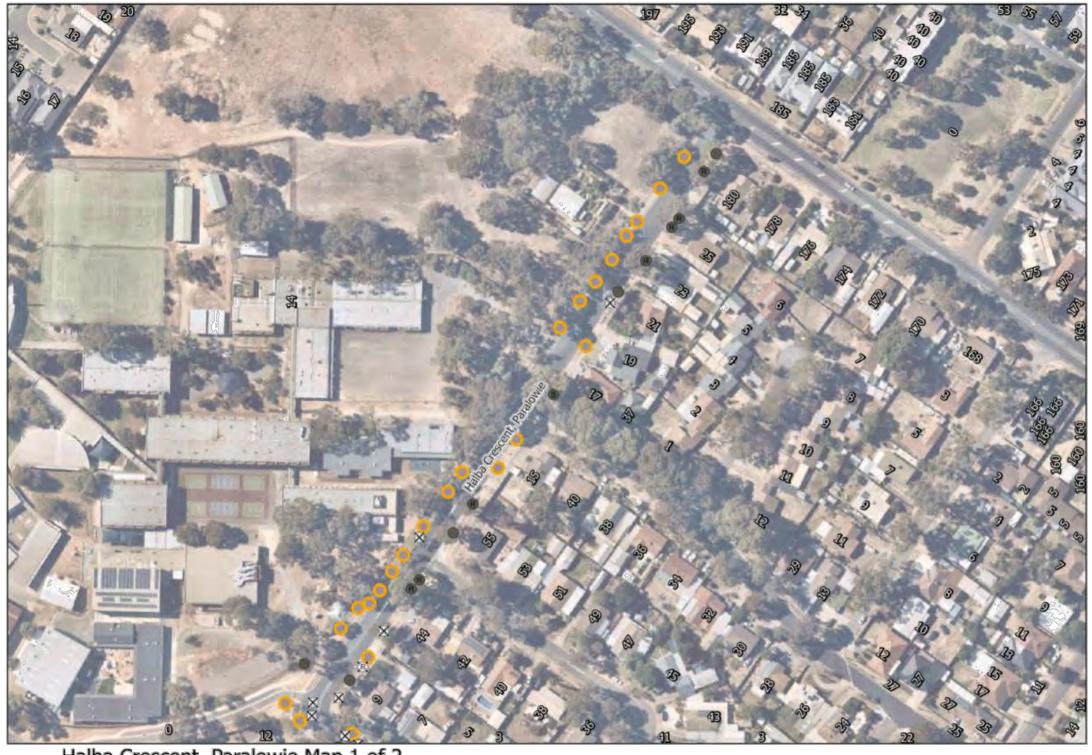

New trees will generally be located centrally between footpath and kerb or between property boundary and kerb unless otherwise indicated on plan.

Halba Crescent, Paralowie Map 1 of 2

Retain

- Retain Regulated Tree
- Retain Significant Tree
- Remove
- Remove Regulated Tree
- Remove Significant Tree
- New Tree

Symbol locations are indicative only.

Regulated or Significant trees marked for removal have Developmental Approval.

Regulated or Significant trees marked as retained have not received Developmental Approval for removal.

New trees will generally be located centrally between footpath and kerb or between property boundary and kerb unless otherwise indicated on plan.

Halba Crescent, Paralowie Map 2 of 2

Retain

- Retain Regulated Tree
- Retain Significant Tree
- Remove
- Remove Regulated Tree
- Remove Significant Tree
- New Tree