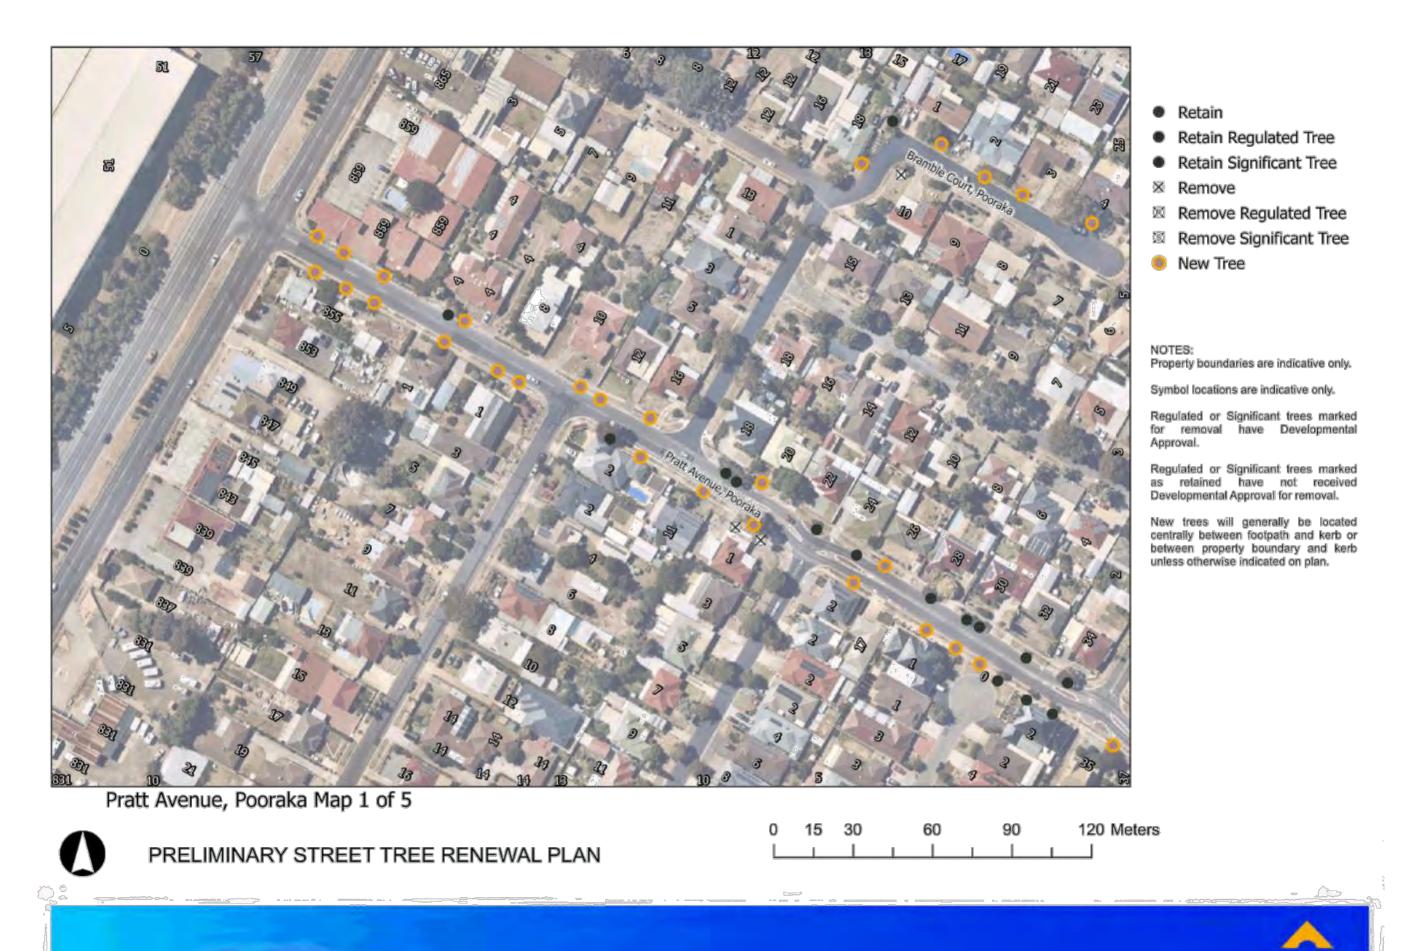

New trees will generally be located centrally between footpath and kerb or between property boundary and kerb unless otherwise indicated on plan.

Pratt Avenue, Pooraka Map 3 of 5

- Retain
- Retain Regulated Tree
- Retain Significant Tree
- Remove
- M Remove Regulated Tree
- Remove Significant Tree
- New Tree

Property boundaries are indicative only.

Symbol locations are indicative only.

Regulated or Significant trees marked for removal have Developmental Approval.

Regulated or Significant trees marked as retained have not received Developmental Approval for removal.

New trees will generally be located centrally between footpath and kerb or between property boundary and kerb unless otherwise indicated on plan.

PRELIMINARY STREET TREE RENEWAL PLAN

0 15 30 60 90 120 Meters