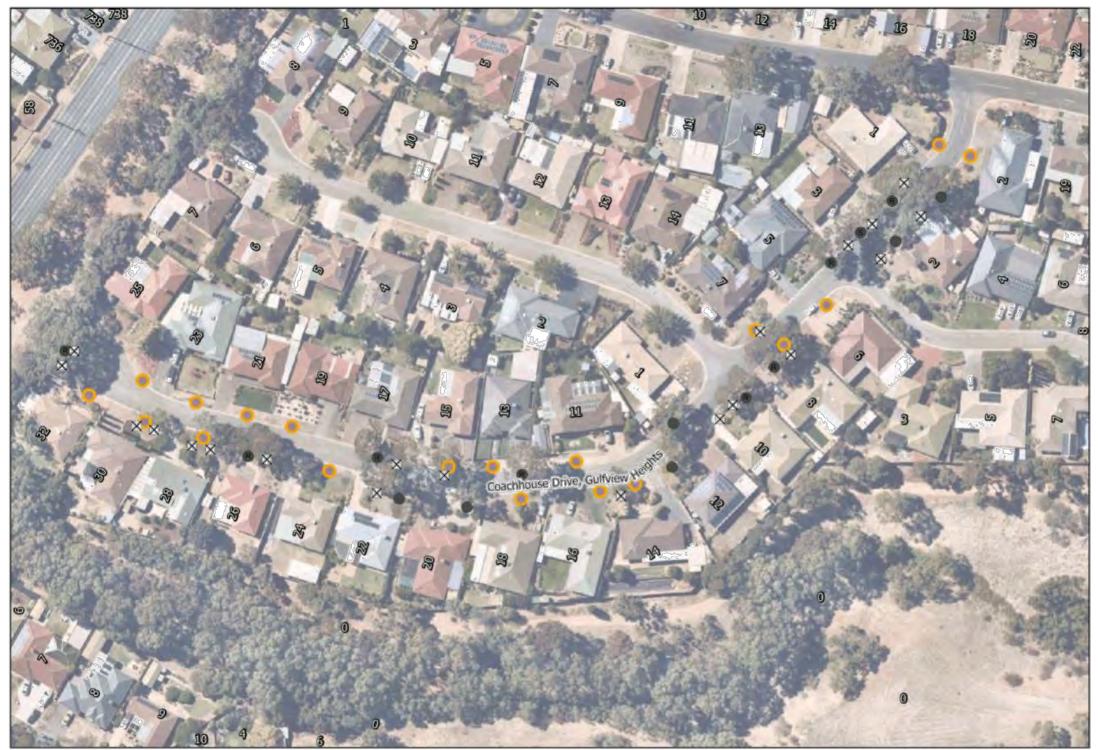

New trees will generally be located centrally between footpath and kerb or between property boundary and kerb unless otherwise indicated on plan.

Coachhouse Drive, Gulfview Heights

- Retain
- Retain Regulated Tree
- Retain Significant Tree
- Remove
- Remove Regulated Tree
- M Remove Significant Tree
- New Tree

Property boundaries are indicative only.

Symbol locations are indicative only.

Regulated or Significant trees marked for removal have Developmental Approval.

Regulated or Significant trees marked as retained have not received Developmental Approval for removal.

New trees will generally be located centrally between footpath and kerb or between property boundary and kerb unless otherwise indicated on plan.

- Retain
- Retain Regulated Tree
- Retain Significant Tree
- Remove
- M Remove Regulated Tree
- M Remove Significant Tree
- New Tree