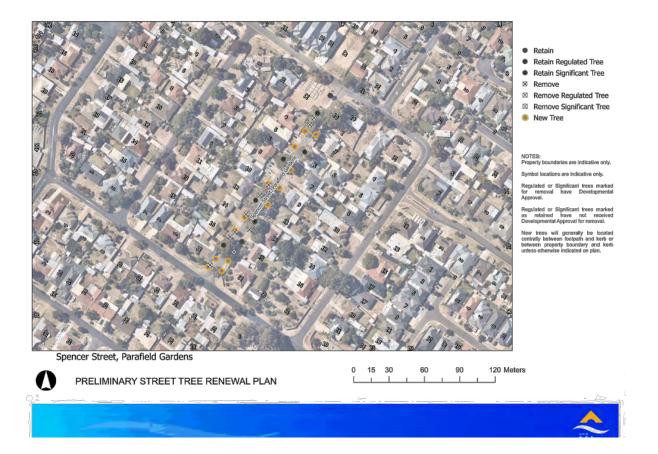

| Street               | Suburb               | Preferred | Species Selection                                           |                                       | Comment                                                             |
|----------------------|----------------------|-----------|-------------------------------------------------------------|---------------------------------------|---------------------------------------------------------------------|
|                      |                      | Option    | Power Line<br>Species                                       | Non-Power<br>Line Species             |                                                                     |
| Janet Street         | Para Vista           | 2         | Brachychiton<br>populneus x<br>acerifolius<br>'Bella Donna' | Pistacia<br>chinesis                  |                                                                     |
| Kalimna<br>Crescent  | Paralowie            | 2         | Pistacia chinesis                                           | Pistacia<br>chinesis                  | Only two votes received                                             |
| Kara<br>Crescent     | Gulfview<br>Heights  | 3         | Pyrus<br>calleryana<br>'Bradford'                           | Pyrus<br>calleryana<br>'Bradford'     |                                                                     |
| Lelta<br>Avenue      | Salisbury<br>North   | 3         | Acer<br>buergerianum                                        | Acer<br>buergerianum                  |                                                                     |
| Lola Avenue          | Salisbury<br>East    | N/A       | Koelreuteria<br>bipinnata                                   | Koelreuteria<br>bipinnata             | Tied vote<br>Staff<br>recommendation                                |
| Lorna Road           | Para Hills           | 2         | Cercis<br>canadensis<br>Forest Pansy                        | Celtis<br>australis                   | Close vote                                                          |
| Lyle Street          | Para Vista           | 2         | Cercis<br>canadensis<br>Forest Pansy                        | Cercis<br>canadensis<br>Forest Pansy  |                                                                     |
| Maguire<br>Crescent  | Burton               | 2         | Pistacia chinesis                                           | Pistacia chinesis                     | Close vote                                                          |
| Max Drive            | Paralowie            | 1         | Pyrus<br>calleryana<br>'Aristocrat'                         | Pyrus<br>calleryana<br>'Aristocrat'   |                                                                     |
| McKenzie<br>Crescent | Gulfview<br>Heights  | 1         | Jacaranda<br>mimosifolia                                    | Jacaranda<br>mimosifolia              |                                                                     |
| Monty Road           | Valley<br>View       | 1         | Acer<br>campestre<br>'Elsrijk'                              | Brachychiton acerifolius              | Close vote                                                          |
| Motcombe<br>Road     | Salisbury<br>North   | 2         | Cercis<br>canadensis<br>Forest Pansy                        | Cercis<br>canadensis<br>Forest Pansy  |                                                                     |
| Northwater<br>Way    | Burton               | N/A       | Pyrus<br>calleryana<br>'Bradford'                           | Pyrus<br>calleryana<br>'Bradford'     | Information only,<br>continuation of<br>existing avenue<br>planting |
| Paez Street          | Paralowie            | 1         | Corymbia ficifolia                                          | Corymbia ficifolia                    |                                                                     |
| Potts<br>Crescent    | Burton               | N/A       | Celtis<br>australis                                         | Celtis<br>australis                   | Tied vote, Staff recommendation                                     |
| Pratt Avenue         | Pooraka              | 1         | Geijera<br>parviflora                                       | Fraxinus<br>pennsylvanica<br>Urbanite |                                                                     |
| Quondong<br>Avenue   | Parafield<br>Gardens | 2         | Koelreuteria<br>bipinnata                                   | Flindersia<br>australis               |                                                                     |
| Rosalie<br>Terrace   | Parafield<br>Gardens | N/A       | Brachychiton<br>populneus x<br>acerifolius<br>'Bella Donna' | Jacaranda<br>mimosifolia              | Tied vote<br>Staff<br>recommendation                                |
| Ross Court           | Para Vista           | N/A       | Zelkova<br>serrata Green<br>Vase                            | Zelkova<br>serrata Green<br>Vase      | Tied vote, Staff recommendation                                     |
| Royal<br>Avenue      | Pooraka              | 1         | Geijera<br>parviflora                                       | Fraxinus<br>pennsylvanica<br>Urbanite |                                                                     |

# A guide to understanding the plan.

Disclaimer: Not all plans face North. Aerial imagery and boundary is indicative and provided as a guide only.

These trees have been identified for removal. They have been identified because they are unhealthy and in decline, poor specimens, in locations likely to damage infrastructure or a combination of these reasons.

These trees have been identified as trees worthy of retention. It is important to retain some trees in the street while the new trees are establishing.

10

These trees are Regulated Trees. The removal of these trees is subject to Development Approval.

New trees are to be located centrally between footpath and kerb, or centrally between the property boundary and the footpath, as indicated on the plan. Actual species will be as per outcome of public consultation

The removal of these trees is subject to Development Approval.

Page 22 City of Salisbury

Property boundaries are indicative only.

Symbol locations are indicative only.

Regulated or Significant trees marked for removal have Developmental Approval.

Regulated or Significant trees marked as retained have not received Developmental Approval for removal.

New trees will generally be located centrally between footpath and kerb or between property boundary and kerb unless otherwise indicated on plan.

Adeline Street, Mawson Lakes

Retain

- Retain Regulated Tree
- Retain Significant Tree
- Remove
- Remove Regulated Tree
- Remove Significant Tree
- New Tree