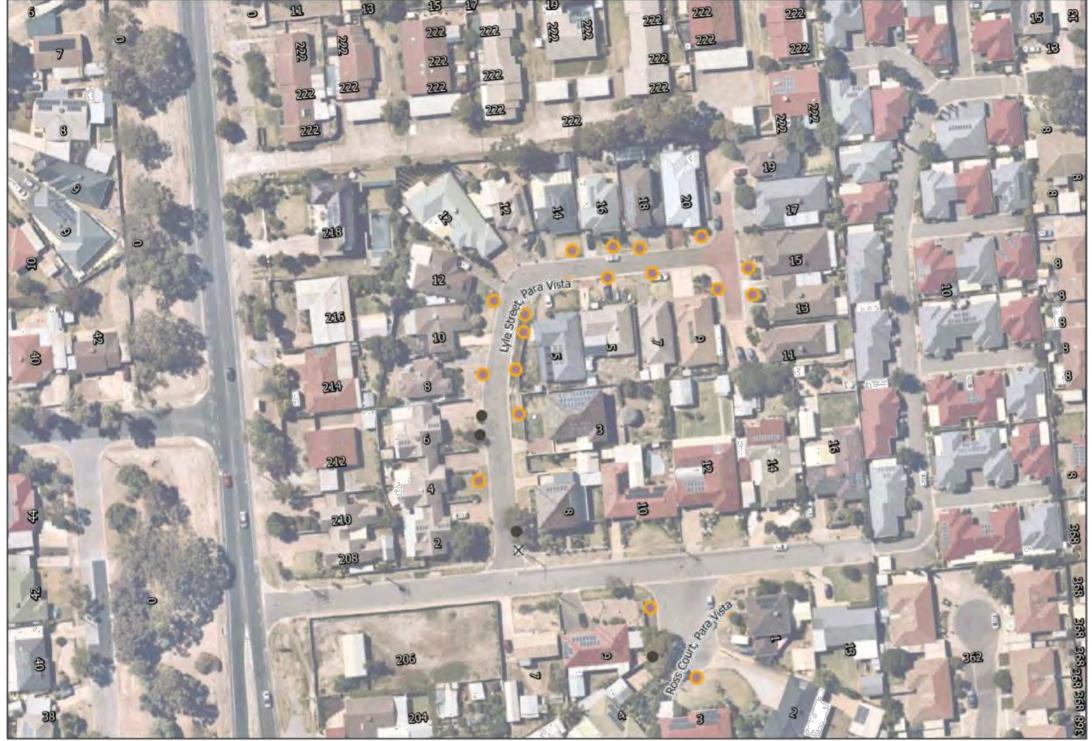

Lyle Street, Para Vista

Retain

- Retain Regulated Tree
- Retain Significant Tree
- Remove
- M Remove Regulated Tree
- M Remove Significant Tree
- New Tree

Property boundaries are indicative only.

Symbol locations are indicative only.

Regulated or Significant trees marked for removal have Developmental Approval.

Regulated or Significant trees marked as retained have not received Developmental Approval for removal.

New trees will generally be located centrally between footpath and kerb or between property boundary and kerb unless otherwise indicated on plan.

- Retain
- Retain Regulated Tree
- Retain Significant Tree
- Remove
- Remove Regulated Tree
- Remove Significant Tree
- New Tree

Property boundaries are indicative only.

Symbol locations are indicative only.