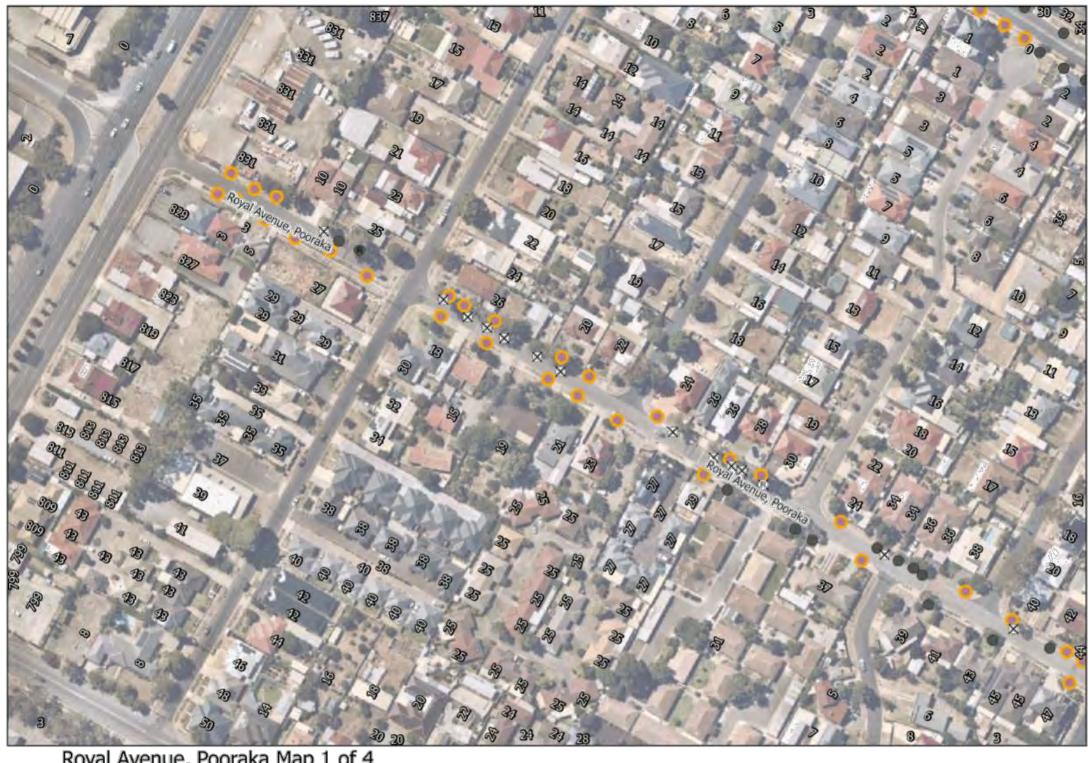

| Street               | Suburb               | Preferred | Species Selection                                           |                                       | Comment                                                             |
|----------------------|----------------------|-----------|-------------------------------------------------------------|---------------------------------------|---------------------------------------------------------------------|
|                      |                      | Option    | Power Line<br>Species                                       | Non-Power<br>Line Species             |                                                                     |
| Janet Street         | Para Vista           | 2         | Brachychiton<br>populneus x<br>acerifolius<br>'Bella Donna' | Pistacia<br>chinesis                  |                                                                     |
| Kalimna<br>Crescent  | Paralowie            | 2         | Pistacia chinesis                                           | Pistacia<br>chinesis                  | Only two votes received                                             |
| Kara<br>Crescent     | Gulfview<br>Heights  | 3         | Pyrus<br>calleryana<br>'Bradford'                           | Pyrus<br>calleryana<br>'Bradford'     |                                                                     |
| Lelta<br>Avenue      | Salisbury<br>North   | 3         | Acer<br>buergerianum                                        | Acer<br>buergerianum                  |                                                                     |
| Lola Avenue          | Salisbury<br>East    | N/A       | Koelreuteria<br>bipinnata                                   | Koelreuteria<br>bipinnata             | Tied vote<br>Staff<br>recommendation                                |
| Lorna Road           | Para Hills           | 2         | Cercis<br>canadensis<br>Forest Pansy                        | Celtis<br>australis                   | Close vote                                                          |
| Lyle Street          | Para Vista           | 2         | Cercis<br>canadensis<br>Forest Pansy                        | Cercis<br>canadensis<br>Forest Pansy  |                                                                     |
| Maguire<br>Crescent  | Burton               | 2         | Pistacia chinesis                                           | Pistacia chinesis                     | Close vote                                                          |
| Max Drive            | Paralowie            | 1         | Pyrus<br>calleryana<br>'Aristocrat'                         | Pyrus<br>calleryana<br>'Aristocrat'   |                                                                     |
| McKenzie<br>Crescent | Gulfview<br>Heights  | 1         | Jacaranda<br>mimosifolia                                    | Jacaranda<br>mimosifolia              |                                                                     |
| Monty Road           | Valley<br>View       | 1         | Acer<br>campestre<br>'Elsrijk'                              | Brachychiton acerifolius              | Close vote                                                          |
| Motcombe<br>Road     | Salisbury<br>North   | 2         | Cercis<br>canadensis<br>Forest Pansy                        | Cercis<br>canadensis<br>Forest Pansy  |                                                                     |
| Northwater<br>Way    | Burton               | N/A       | Pyrus<br>calleryana<br>'Bradford'                           | Pyrus<br>calleryana<br>'Bradford'     | Information only,<br>continuation of<br>existing avenue<br>planting |
| Paez Street          | Paralowie            | 1         | Corymbia ficifolia                                          | Corymbia ficifolia                    |                                                                     |
| Potts<br>Crescent    | Burton               | N/A       | Celtis<br>australis                                         | Celtis<br>australis                   | Tied vote, Staff recommendation                                     |
| Pratt Avenue         | Pooraka              | 1         | Geijera<br>parviflora                                       | Fraxinus<br>pennsylvanica<br>Urbanite |                                                                     |
| Quondong<br>Avenue   | Parafield<br>Gardens | 2         | Koelreuteria<br>bipinnata                                   | Flindersia<br>australis               |                                                                     |
| Rosalie<br>Terrace   | Parafield<br>Gardens | N/A       | Brachychiton<br>populneus x<br>acerifolius<br>'Bella Donna' | Jacaranda<br>mimosifolia              | Tied vote<br>Staff<br>recommendation                                |
| Ross Court           | Para Vista           | N/A       | Zelkova<br>serrata Green<br>Vase                            | Zelkova<br>serrata Green<br>Vase      | Tied vote, Staff recommendation                                     |
| Royal<br>Avenue      | Pooraka              | 1         | Geijera<br>parviflora                                       | Fraxinus<br>pennsylvanica<br>Urbanite |                                                                     |