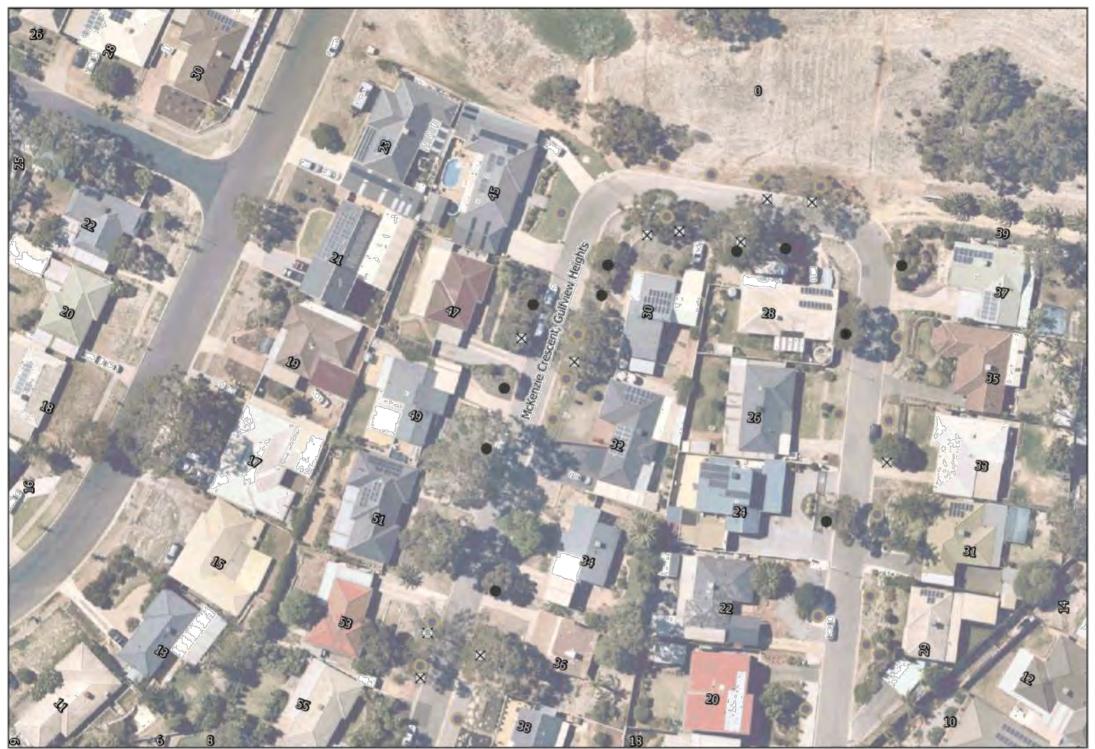

New trees will generally be located centrally between footpath and kerb or between property boundary and kerb unless otherwise indicated on plan.

McKenzie Crescent, Gulfview Heights Map 1 of 2

- Retain
- Retain Regulated Tree
- Retain Significant Tree
- Remove
- Remove Regulated Tree
- M Remove Significant Tree
- New Tree

Property boundaries are indicative only.

Symbol locations are indicative only.

Regulated or Significant trees marked for removal have Developmental Approval.

Regulated or Significant trees marked as retained have not received Developmental Approval for removal.

New trees will generally be located centrally between footpath and kerb or between property boundary and kerb unless otherwise indicated on plan.

McKenzie Crescent, Gulfview Heights Map 2 of 2

PRELIMINARY STREET TREE RENEWAL PLAN

0 5 10 20 30 40 Meters

Retain

- Retain Regulated Tree
- Retain Significant Tree
- Remove
- Remove Regulated Tree
- Remove Significant Tree
- New Tree

Property boundaries are indicative only.

Symbol locations are indicative only.

Regulated or Significant trees marked for removal have Developmental Approval.

Regulated or Significant trees marked as retained have not received Developmental Approval for removal.

New trees will generally be located centrally between footpath and kerb or between property boundary and kerb unless otherwise indicated on plan.