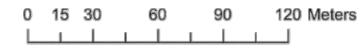

New trees will generally be located centrally between footpath and kerb or between property boundary and kerb unless otherwise indicated on plan.

Northwater Way, Burton Map 1 of 3

Retain

- Retain Regulated Tree
- Retain Significant Tree
- Remove
- Remove Regulated Tree
- M Remove Significant Tree
- New Tree

Symbol locations are indicative only.

Regulated or Significant trees marked for removal have Developmental Approval.

Regulated or Significant trees marked as retained have not received Developmental Approval for removal.

New trees will generally be located centrally between footpath and kerb or between property boundary and kerb unless otherwise indicated on plan.

- Retain
- Retain Regulated Tree
- Retain Significant Tree
- Remove
- Remove Regulated Tree
- Remove Significant Tree
- New Tree