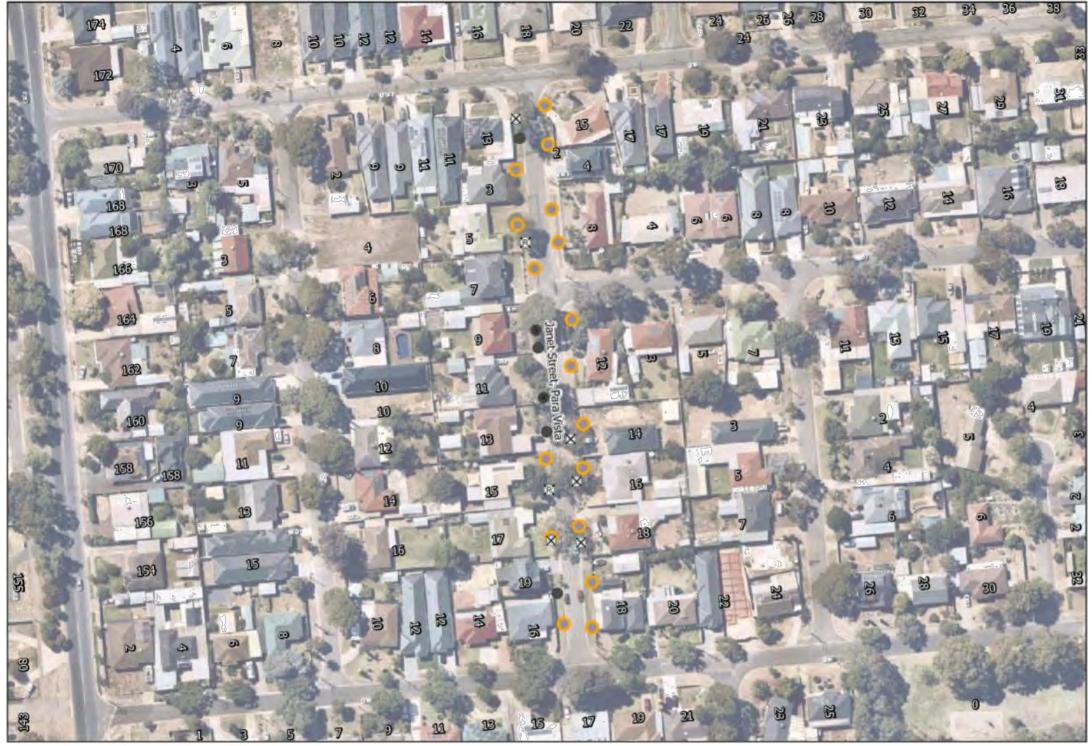

New trees will generally be located centrally between footpath and kerb or between property boundary and kerb unless otherwise indicated on plan.

Janet Street, Para Vista

Retain

- Retain Regulated Tree
- Retain Significant Tree
- Remove
- Remove Regulated Tree
- Remove Significant Tree
- New Tree

Property boundaries are indicative only.

Symbol locations are indicative only.

Regulated or Significant trees marked for removal have Developmental Approval.

Regulated or Significant trees marked as retained have not received Developmental Approval for removal.

New trees will generally be located centrally between footpath and kerb or between property boundary and kerb unless otherwise indicated on plan.

Kalimna Crescent, Paralowie

Retain

- Retain Regulated Tree
- Retain Significant Tree
- Remove
- Remove Regulated Tree
- Remove Significant Tree
- New Tree