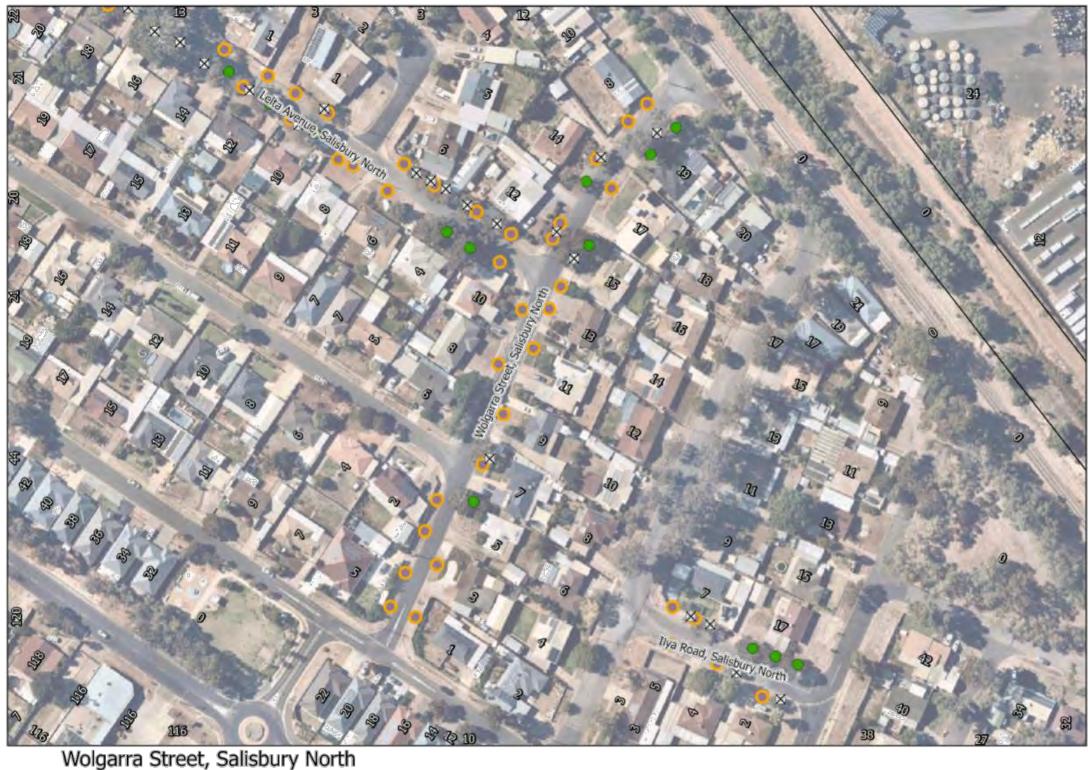

New trees will generally be located centrally between footpath and kerb or between property boundary and kerb unless otherwise indicated on plan.

Ilya Road, Salisbury North

- Retain
- Retain Regulated Tree
- Retain Significant Tree
- Remove
- Remove Regulated Tree
- Remove Significant Tree
- New Tree

Property boundaries are indicative only.

Symbol locations are indicative only.

Regulated or Significant trees marked for removal have Developmental Approval.

Regulated or Significant trees marked as retained have not received Developmental Approval for removal.