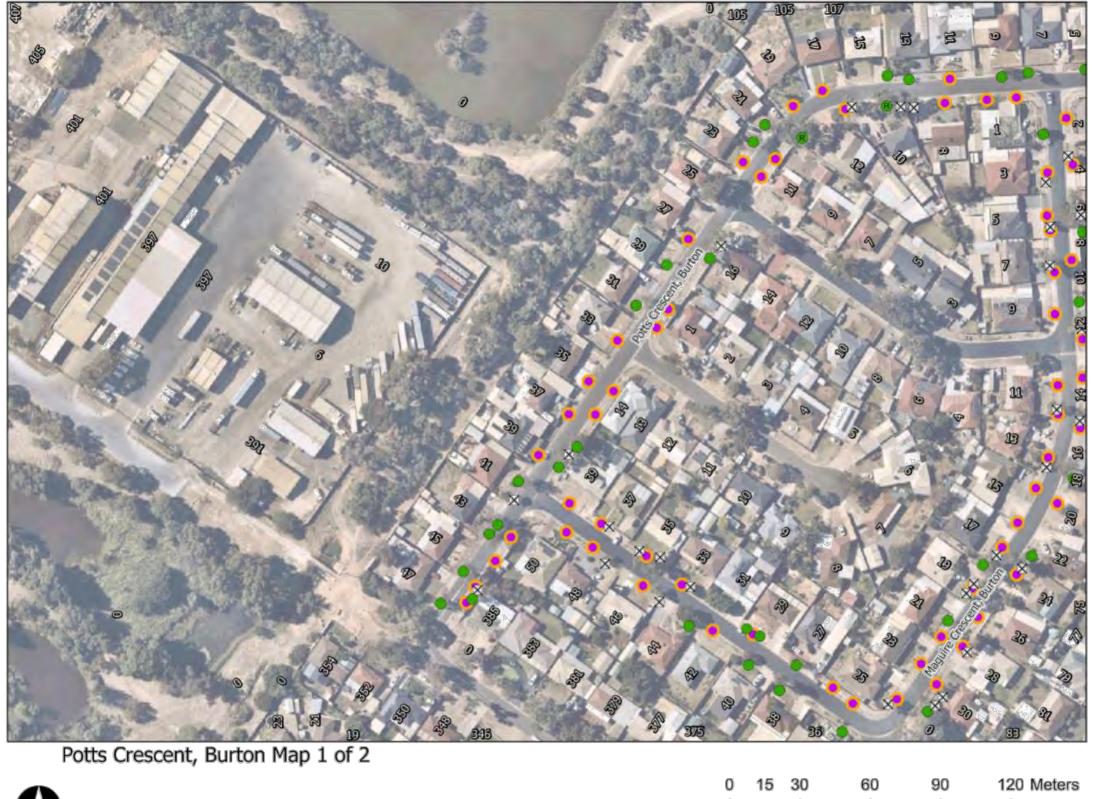

Property boundaries are indicative only.

Symbol locations are indicative only.

Regulated or Significant trees marked for removal have Developmental Approval.

Regulated or Significant trees marked as retained have not received Developmental Approval for removal.

New trees will generally be located centrally between footpath and kerb or between property boundary and kerb unless otherwise indicated on plan.

Potts Crescent, Burton Map 2 of 2

Retain

- Retain Regulated Tree
- Retain Significant Tree
- Remove
- M Remove Regulated Tree
- Remove Significant Tree
- New Tree

Symbol locations are indicative only.

Regulated or Significant trees marked for removal have Developmental Approval.

Regulated or Significant trees marked as retained have not received Developmental Approval for removal.

New trees will generally be located centrally between footpath and kerb or between property boundary and kerb unless otherwise indicated on plan.

Retain

- Retain Regulated Tree
- Retain Significant Tree
- Remove
- Remove Regulated Tree
- M Remove Significant Tree
- New Tree