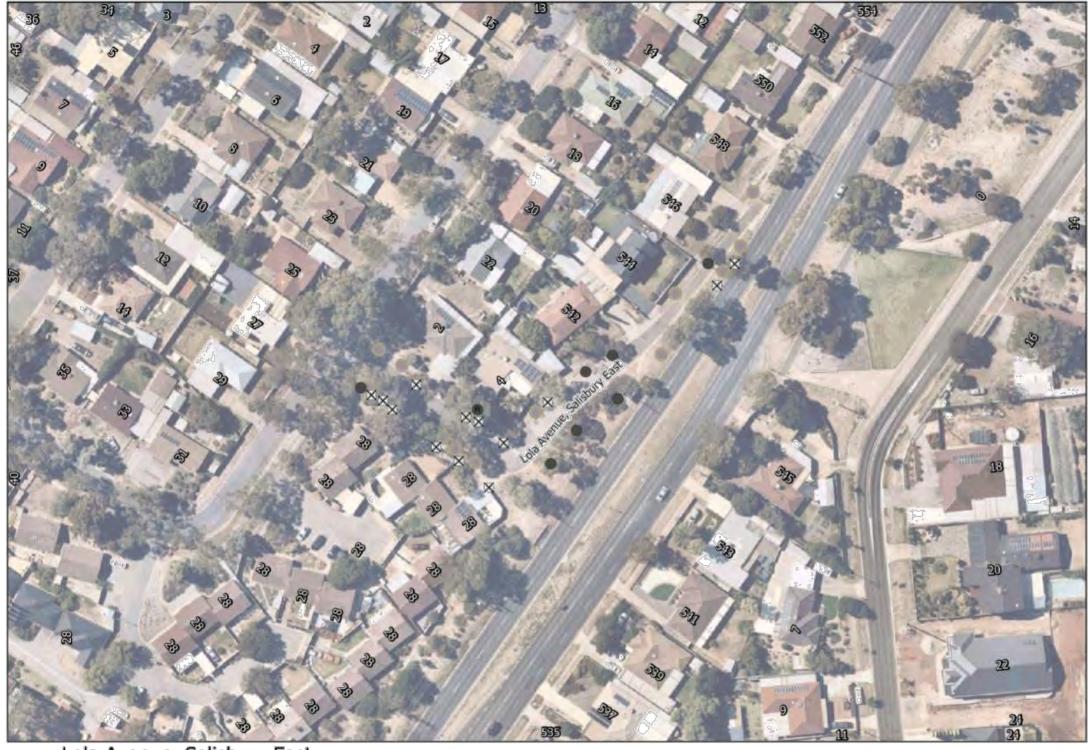

New trees will generally be located centrally between footpath and kerb or between property boundary and kerb unless otherwise indicated on plan.

Lola Avenue, Salisbury East

PRELIMINARY STREET TREE RENEWAL PLAN

0 10 20 40 60 80 Meters

Retain

- Retain Regulated Tree
- Retain Significant Tree
- Remove
- M Remove Regulated Tree
- Remove Significant Tree
- New Tree

Property boundaries are indicative only.

Symbol locations are indicative only.

Regulated or Significant trees marked for removal have Developmental Approval.

Regulated or Significant trees marked as retained have not received Developmental Approval for removal.

New trees will generally be located centrally between footpath and kerb or between property boundary and kerb unless otherwise indicated on plan.