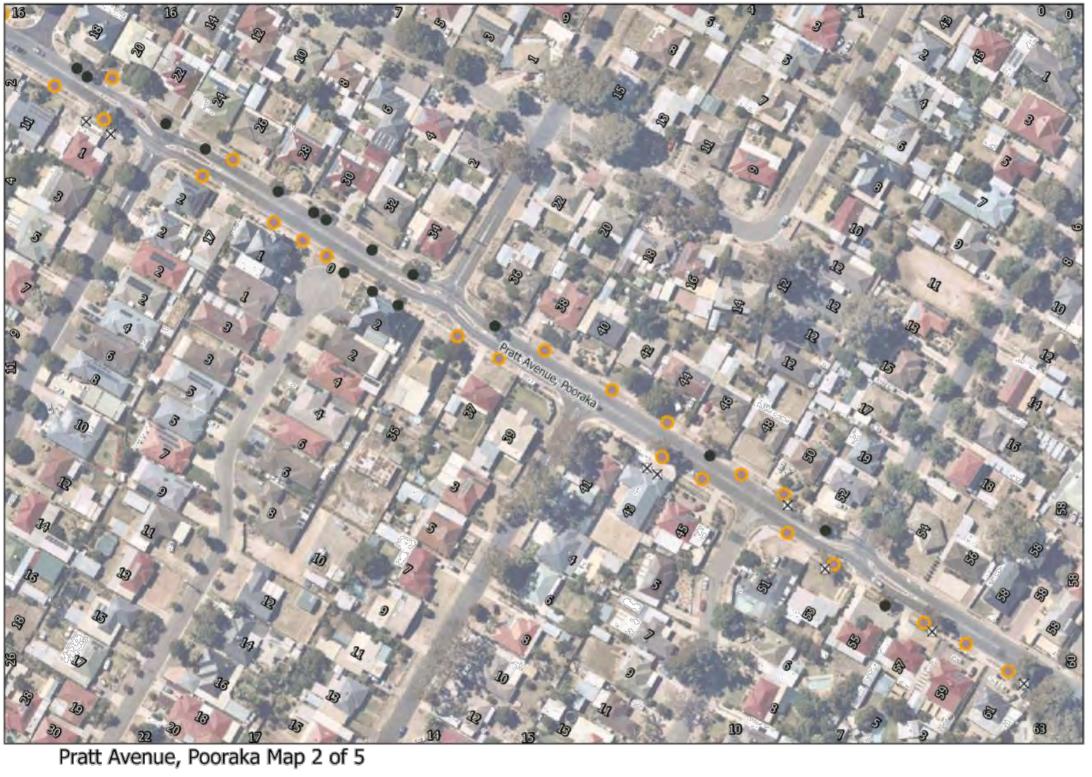

- Retain
- Retain Regulated Tree
- Retain Significant Tree
- Remove
- Remove Regulated Tree
- M Remove Significant Tree
- New Tree

Property boundaries are indicative only.

Symbol locations are indicative only.

Regulated or Significant trees marked for removal have Developmental Approval.

Regulated or Significant trees marked as retained have not received Developmental Approval for removal.

New trees will generally be located centrally between footpath and kerb or between property boundary and kerb unless otherwise indicated on plan.

Pratt Avenue, Pooraka Map 5 of 5

Retain

- Retain Regulated Tree
- Retain Significant Tree
- Remove
- Remove Regulated Tree
- M Remove Significant Tree
- New Tree

Symbol locations are indicative only.

Regulated or Significant trees marked for removal have Developmental Approval.