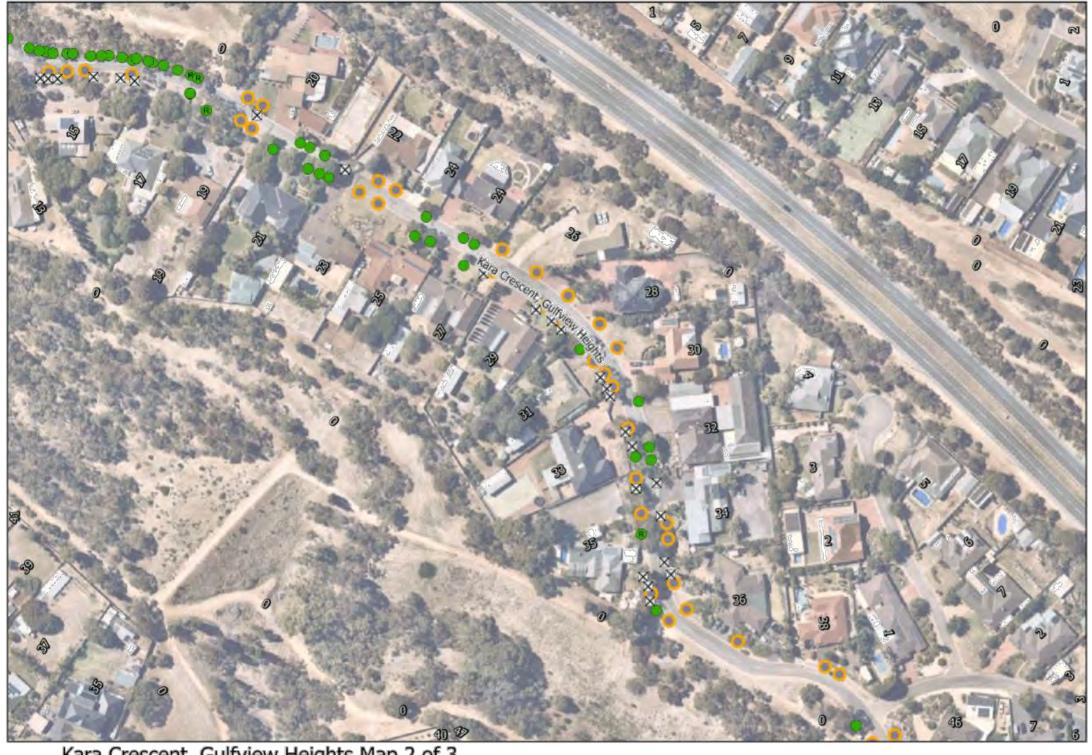

New trees will generally be located centrally between footpath and kerb or between property boundary and kerb unless otherwise indicated on plan.

Kara Crescent, Gulfview Heights Map 1 of 3

Retain

- Retain Regulated Tree
- Retain Significant Tree
- Remove
- Remove Regulated Tree
- Remove Significant Tree
- New Tree

Symbol locations are indicative only.

Regulated or Significant trees marked for removal have Developmental

Regulated or Significant trees marked as retained have not received Developmental Approval for removal.

New trees will generally be located centrally between footpath and kerb or between property boundary and kerb unless otherwise indicated on plan.

Kara Crescent, Gulfview Heights Map 2 of 3

Retain

- Retain Regulated Tree
- Retain Significant Tree
- Remove
- Remove Regulated Tree
- Remove Significant Tree
- New Tree