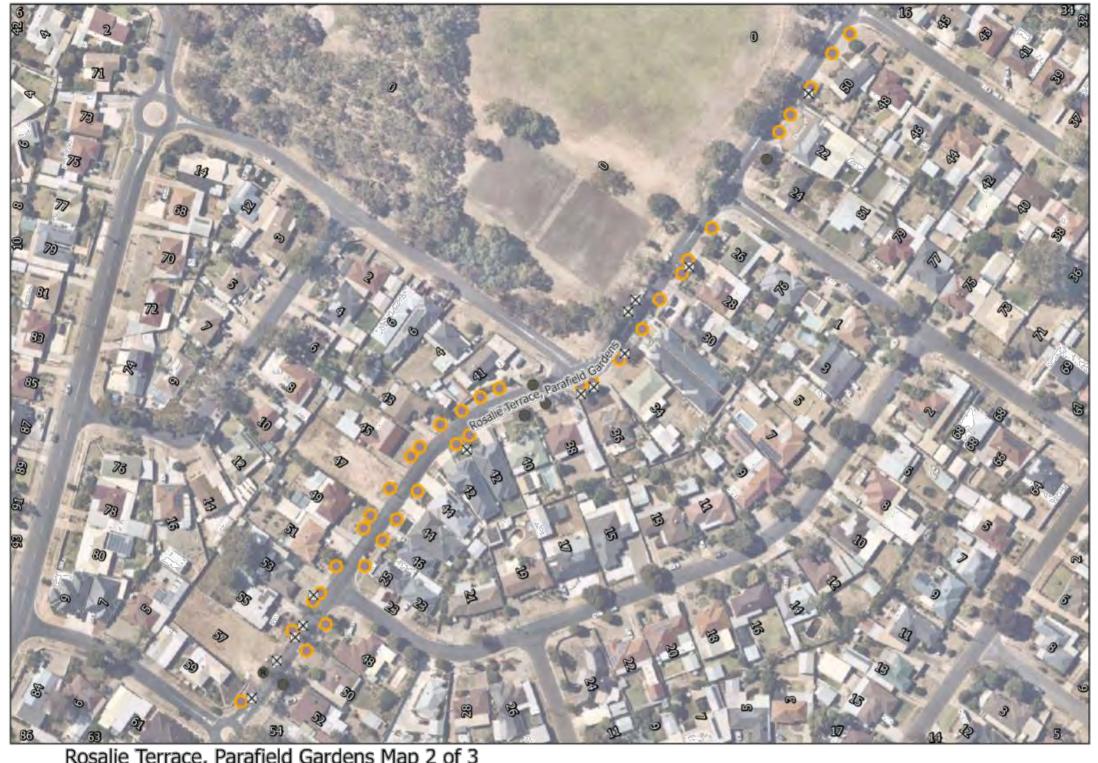

Rosalie Terrace, Parafield Gardens Map 3 of 3

- Retain
- Retain Regulated Tree
- Retain Significant Tree
- Remove
- Remove Regulated Tree
- M Remove Significant Tree
- New Tree

Property boundaries are indicative only.

Symbol locations are indicative only.

Regulated or Significant trees marked for removal have Developmental Approval.

Regulated or Significant trees marked as retained have not received Developmental Approval for removal.

New trees will generally be located centrally between footpath and kerb or between property boundary and kerb unless otherwise indicated on plan.

Ross Court, Para Vista

PRELIMINARY STREET TREE RENEWAL PLAN