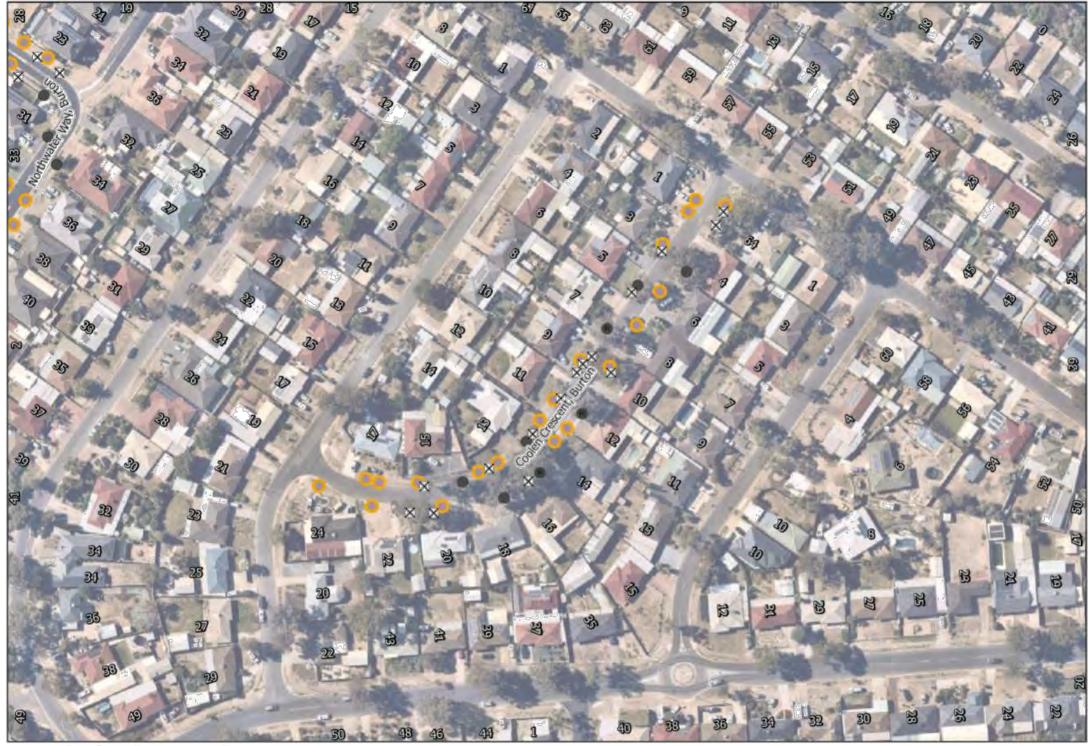

New trees will generally be located centrally between footpath and kerb or between property boundary and kerb unless otherwise indicated on plan.

Coolen Crescent, Burton

Retain

- Retain Regulated Tree
- Retain Significant Tree
- Remove
- M Remove Regulated Tree
- M Remove Significant Tree
- New Tree

Symbol locations are indicative only.

Regulated or Significant trees marked for removal have Developmental Approval.

Regulated or Significant trees marked as retained have not received Developmental Approval for removal.

New trees will generally be located centrally between footpath and kerb or between property boundary and kerb unless otherwise indicated on plan.

Cordoba Avenue, Gulfview Heights

- Retain
- Retain Regulated Tree
- Retain Significant Tree
- Remove
- Remove Regulated Tree
- M Remove Significant Tree
- New Tree