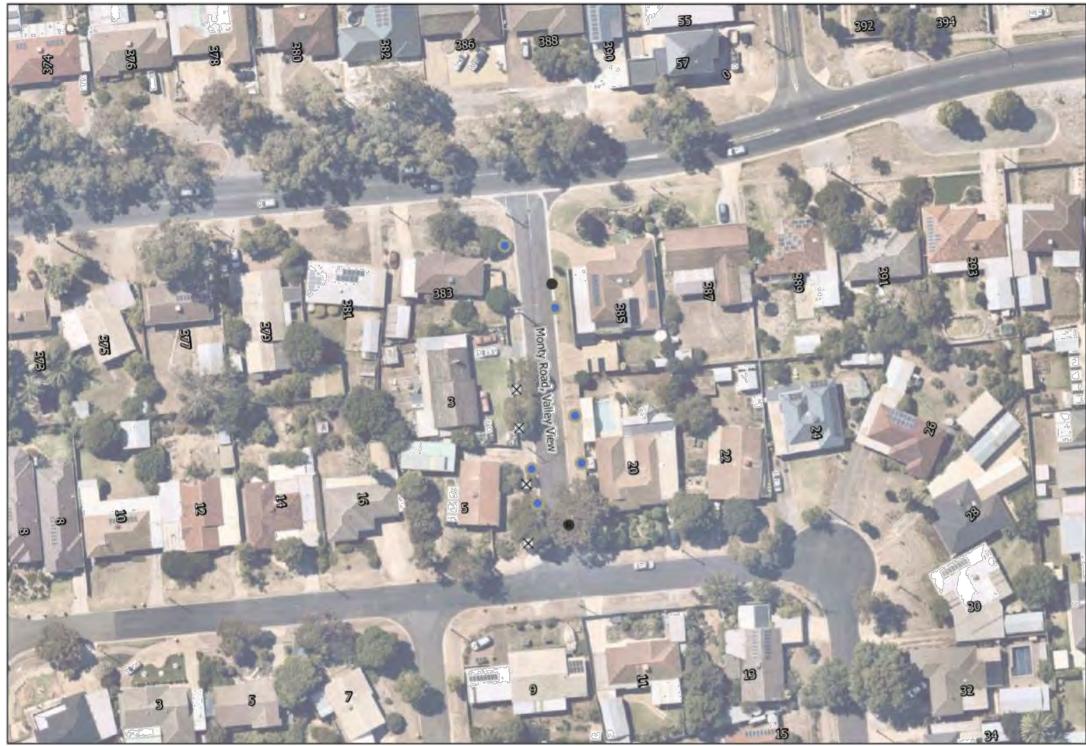

Monty Road, Valley View

PRELIMINARY STREET TREE RENEWAL PLAN

0 5 10 20 30 40 Meters

Retain

- Retain Regulated Tree
- Retain Significant Tree
- Remove
- M Remove Regulated Tree
- Remove Significant Tree
- New Tree

Symbol locations are indicative only.

Regulated or Significant trees marked for removal have Developmental Approval.

Regulated or Significant trees marked as retained have not received Developmental Approval for removal.

New trees will generally be located centrally between footpath and kerb or between property boundary and kerb unless otherwise indicated on plan.

Motcombe Road, Salisbury North

Retain

- Retain Regulated Tree
- Retain Significant Tree
- Remove
- Remove Regulated Tree
- M Remove Significant Tree
- New Tree