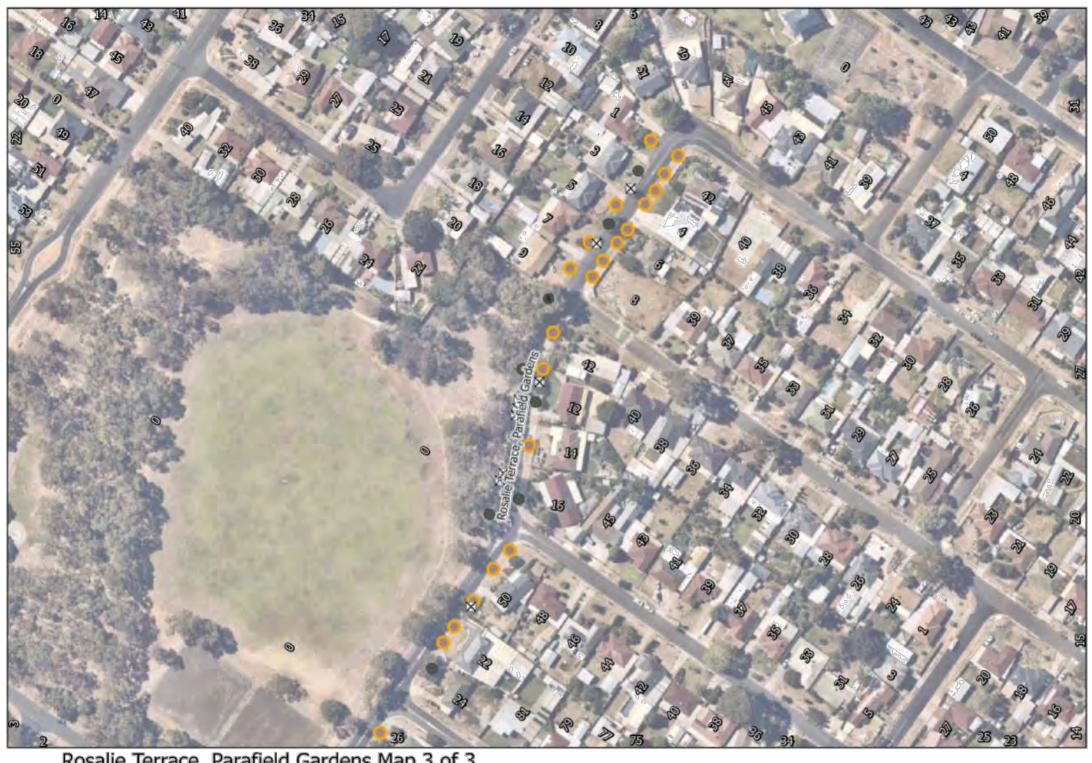

Rosalie Terrace, Parafield Gardens Map 3 of 3

- Retain
- Retain Regulated Tree
- Retain Significant Tree
- Remove
- Remove Regulated Tree
- M Remove Significant Tree
- New Tree

Property boundaries are indicative only.

Symbol locations are indicative only.

Regulated or Significant trees marked for removal have Developmental Approval.

Regulated or Significant trees marked as retained have not received Developmental Approval for removal.

New trees will generally be located centrally between footpath and kerb or between property boundary and kerb unless otherwise indicated on plan.

Ross Court, Para Vista

PRELIMINARY STREET TREE RENEWAL PLAN