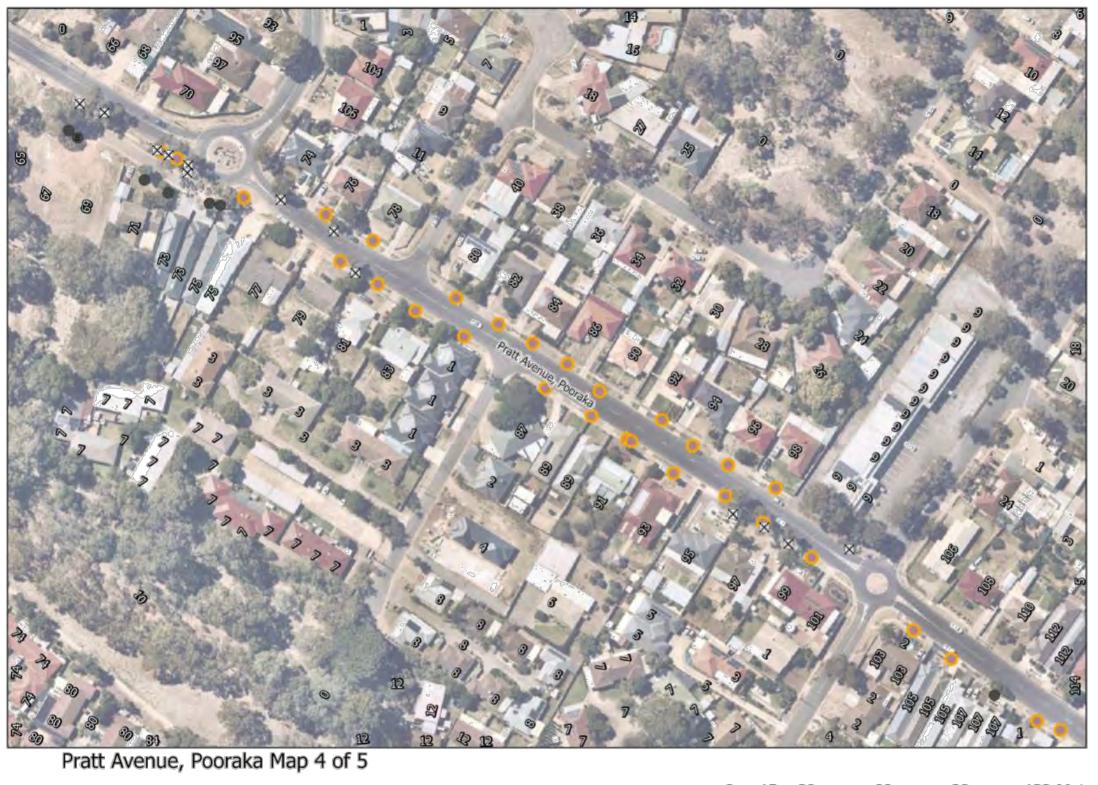

New trees will generally be located centrally between footpath and kerb or between property boundary and kerb unless otherwise indicated on plan.

Pratt Avenue, Pooraka Map 3 of 5

- Retain
- Retain Regulated Tree
- Retain Significant Tree
- Remove
- M Remove Regulated Tree
- Remove Significant Tree
- New Tree

Property boundaries are indicative only.

Symbol locations are indicative only.

Regulated or Significant trees marked for removal have Developmental Approval.

Regulated or Significant trees marked as retained have not received Developmental Approval for removal.

New trees will generally be located centrally between footpath and kerb or between property boundary and kerb unless otherwise indicated on plan.

PRELIMINARY STREET TREE RENEWAL PLAN

0 15 30 60 90 120 Meters