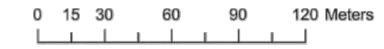

New trees will generally be located centrally between footpath and kerb or between property boundary and kerb unless otherwise indicated on plan.

Halba Crescent, Paralowie Map 2 of 2

Retain

- Retain Regulated Tree
- Retain Significant Tree
- Remove
- Remove Regulated Tree
- Remove Significant Tree
- New Tree

Property boundaries are indicative only.

Symbol locations are indicative only.

Regulated or Significant trees marked for removal have Developmental Approval.

Regulated or Significant trees marked as retained have not received Developmental Approval for removal.

New trees will generally be located centrally between footpath and kerb or between property boundary and kerb unless otherwise indicated on plan.

Hemming Street, Parafield Gardens

Retain

- Retain Regulated Tree
- Retain Significant Tree
- Remove
- Remove Regulated Tree
- M Remove Significant Tree
- New Tree