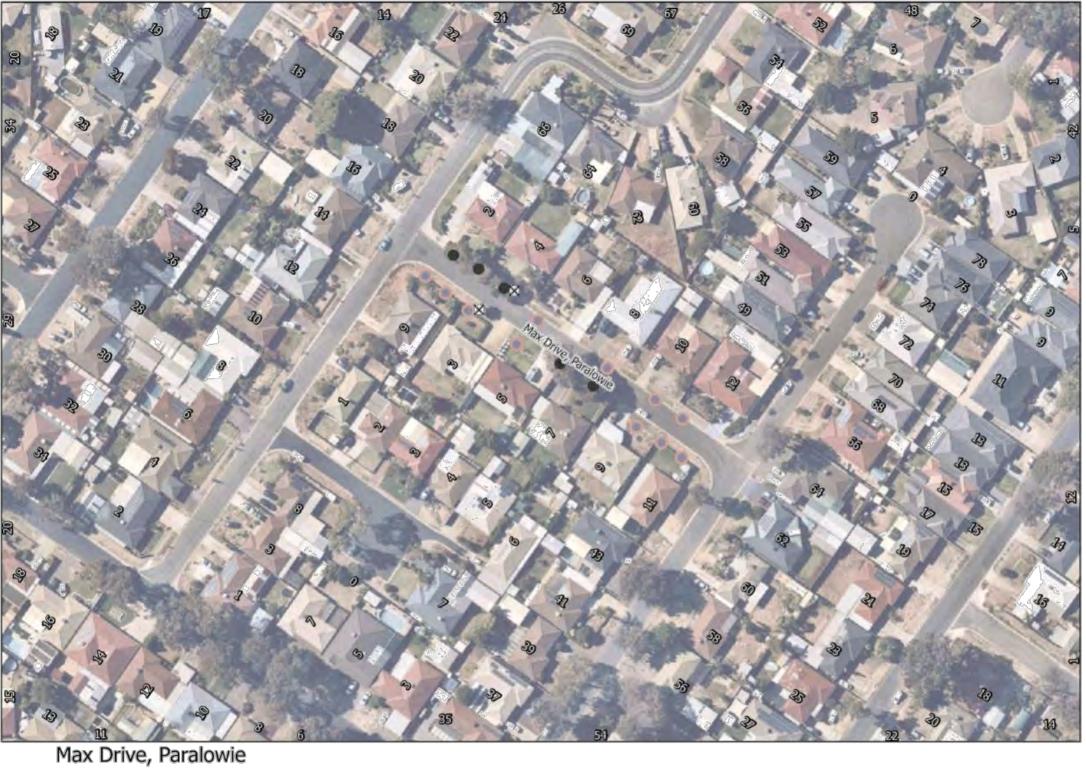

PRELIMINARY STREET TREE RENEWAL PLAN

0 12.5 25 50 75 100 Meters

Retain

- Retain Regulated Tree
- Retain Significant Tree
- Remove
- Remove Regulated Tree
- M Remove Significant Tree
- New Tree

Property boundaries are indicative only.

Symbol locations are indicative only.

Regulated or Significant trees marked for removal have Developmental Approval.

Regulated or Significant trees marked as retained have not received Developmental Approval for removal.

New trees will generally be located centrally between footpath and kerb or between property boundary and kerb unless otherwise indicated on plan.

McKenzie Crescent, Gulfview Heights Map 1 of 2

- Retain
- Retain Regulated Tree
- Retain Significant Tree
- Remove
- Remove Regulated Tree
- M Remove Significant Tree
- New Tree