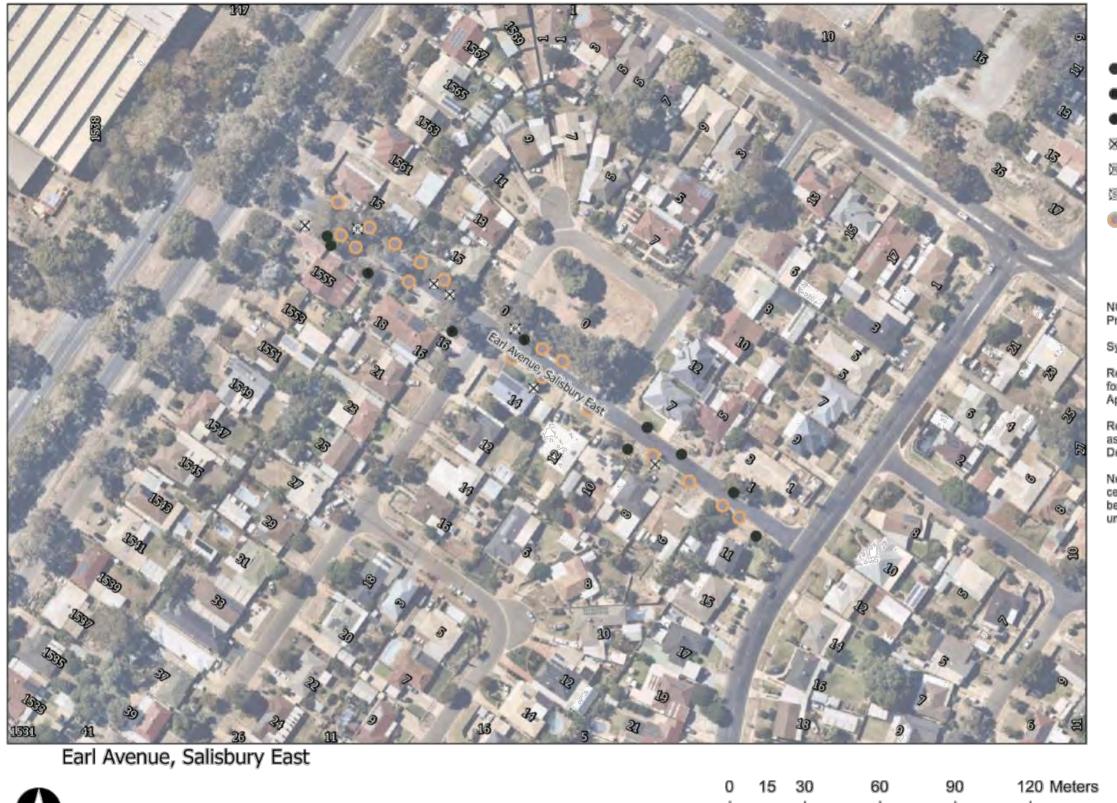

# A guide to understanding the plan.

Disclaimer: Not all plans face North. Aerial imagery and boundary is indicative and provided as a guide only.

These trees have been identified for removal. They have been identified because they are unhealthy and in decline, poor specimens, in locations likely to damage infrastructure or a combination of these reasons.

These trees have been identified as trees worthy of retention. It is important to retain some trees in the street while the new trees are establishing.

10

These trees are Regulated Trees. The removal of these trees is subject to Development Approval.

New trees are to be located centrally between footpath and kerb, or centrally between the property boundary and the footpath, as indicated on the plan. Actual species will be as per outcome of public consultation

The removal of these trees is subject to Development Approval.

Page 22 City of Salisbury

Property boundaries are indicative only.

Symbol locations are indicative only.

Regulated or Significant trees marked for removal have Developmental Approval.

Regulated or Significant trees marked as retained have not received Developmental Approval for removal.

New trees will generally be located centrally between footpath and kerb or between property boundary and kerb unless otherwise indicated on plan.

Adeline Street, Mawson Lakes

Retain

- Retain Regulated Tree
- Retain Significant Tree
- Remove
- Remove Regulated Tree
- Remove Significant Tree
- New Tree