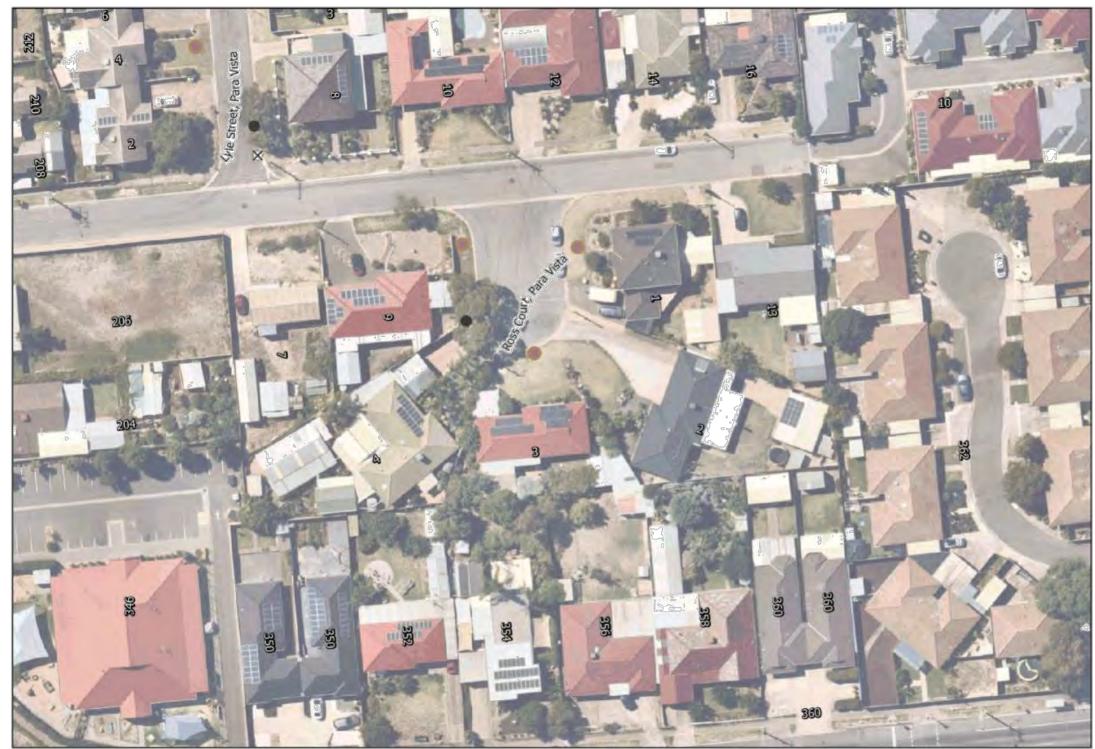

New trees will generally be located centrally between footpath and kerb or between property boundary and kerb unless otherwise indicated on plan.

Ross Court, Para Vista

PRELIMINARY STREET TREE RENEWAL PLAN

0 5 10 20 30 40 Meters

Retain

- Retain Regulated Tree
- Retain Significant Tree
- Remove
- Remove Regulated Tree
- M Remove Significant Tree
- New Tree

Symbol locations are indicative only.

Regulated or Significant trees marked for removal have Developmental Approval.