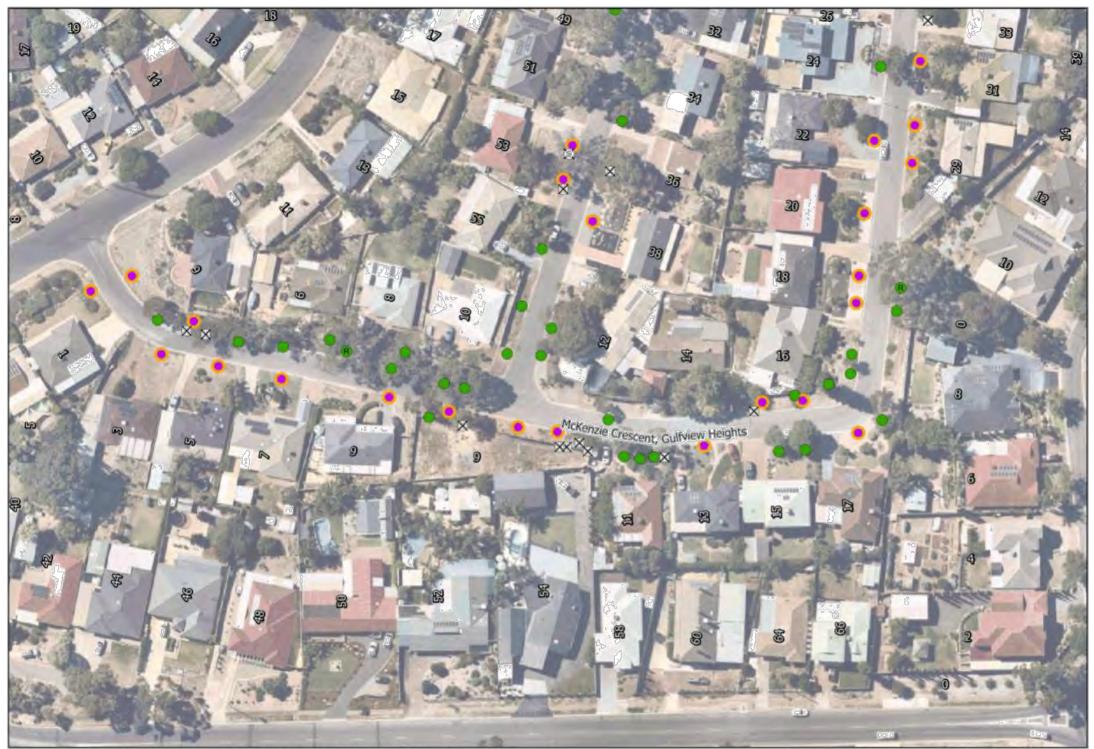

New trees will generally be located centrally between footpath and kerb or between property boundary and kerb unless otherwise indicated on plan.

McKenzie Crescent, Gulfview Heights Map 1 of 2

- Retain
- Retain Regulated Tree
- Retain Significant Tree
- Remove
- Remove Regulated Tree
- M Remove Significant Tree
- New Tree

Property boundaries are indicative only.

Symbol locations are indicative only.

Regulated or Significant trees marked for removal have Developmental Approval.

Regulated or Significant trees marked as retained have not received Developmental Approval for removal.

New trees will generally be located centrally between footpath and kerb or between property boundary and kerb unless otherwise indicated on plan.

McKenzie Crescent, Gulfview Heights Map 2 of 2

PRELIMINARY STREET TREE RENEWAL PLAN