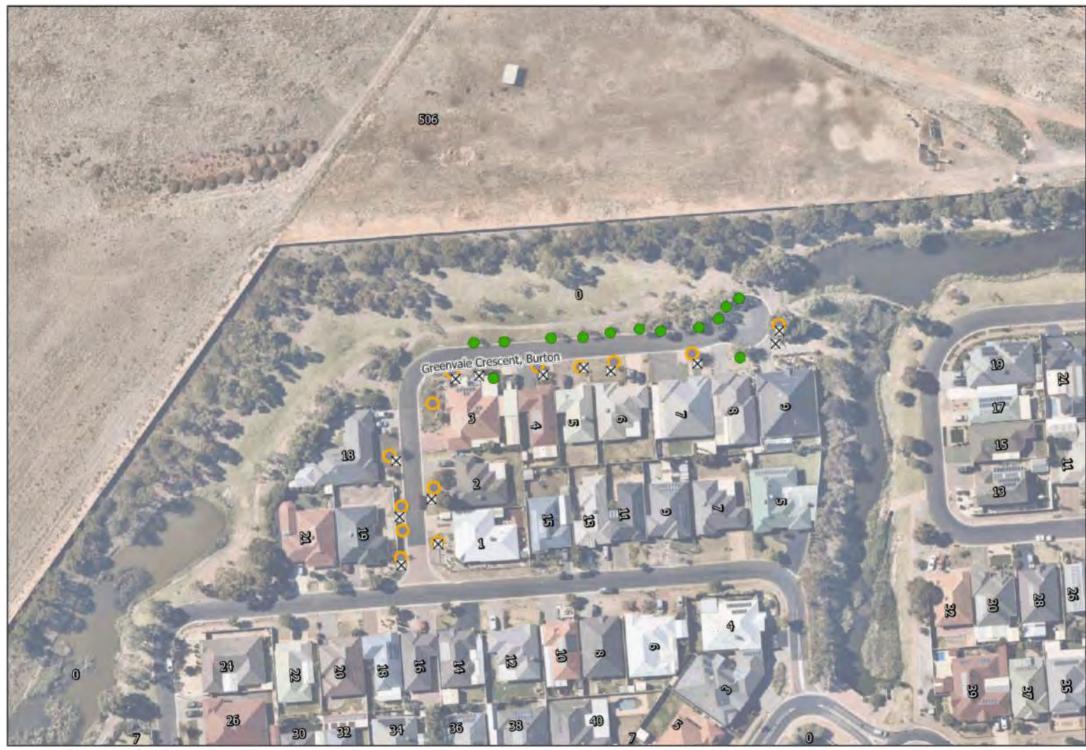

New trees will generally be located centrally between footpath and kerb or between property boundary and kerb unless otherwise indicated on plan.

Greenvale Crescent, Burton

Retain

- Retain Regulated Tree
- Retain Significant Tree
- Remove
- Remove Regulated Tree
- M Remove Significant Tree
- New Tree

Property boundaries are indicative only.

Symbol locations are indicative only.

Regulated or Significant trees marked for removal have Developmental Approval.

Regulated or Significant trees marked as retained have not received Developmental Approval for removal.

New trees will generally be located centrally between footpath and kerb or between property boundary and kerb unless otherwise indicated on plan.

Halba Crescent, Paralowie Map 1 of 2

Retain

- Retain Regulated Tree
- Retain Significant Tree
- Remove
- Remove Regulated Tree
- Remove Significant Tree
- New Tree