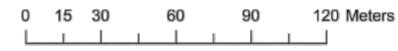

Regulated or Significant trees marked for removal have Developmental Approval.

Regulated or Significant trees marked as retained have not received Developmental Approval for removal.

New trees will generally be located centrally between footpath and kerb or between property boundary and kerb unless otherwise indicated on plan.

Quondong Avenue, Parafield Gardens Map 3 of 3

Retain

- Retain Regulated Tree
- Retain Significant Tree
- Remove
- Remove Regulated Tree
- Remove Significant Tree
- New Tree

Symbol locations are indicative only.