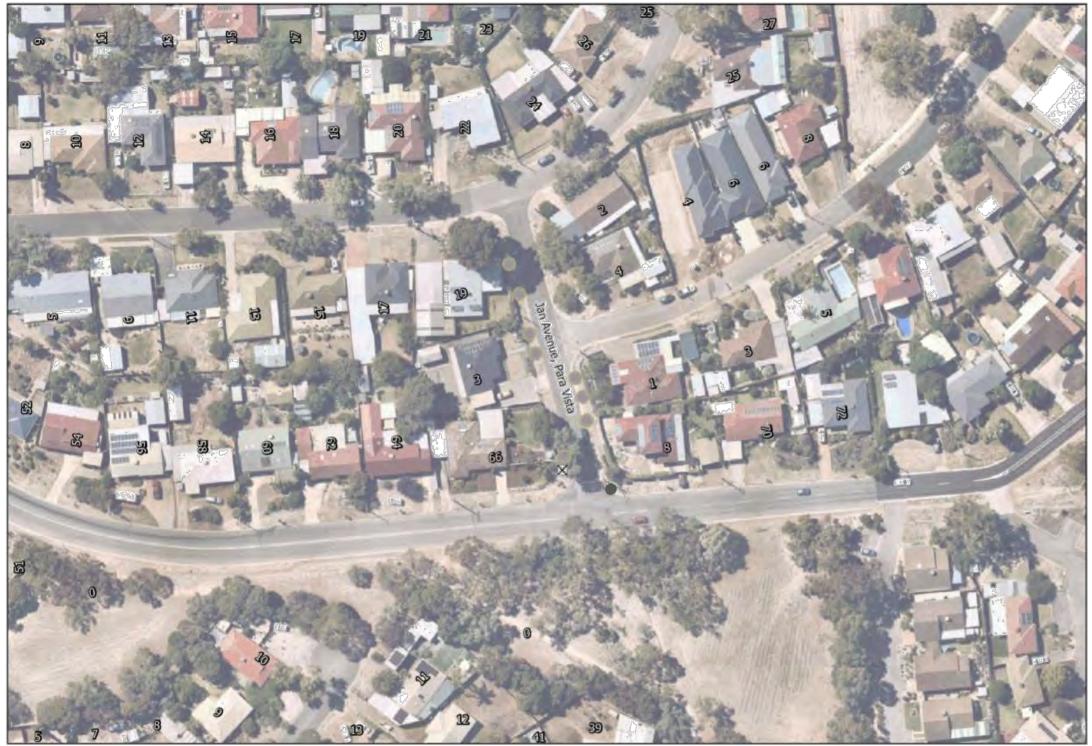

New trees will generally be located centrally between footpath and kerb or between property boundary and kerb unless otherwise indicated on plan.

Jan Avenue, Para Vista

- Retain
- Retain Regulated Tree
- Retain Significant Tree
- Remove
- M Remove Regulated Tree
- Remove Significant Tree
- New Tree

Property boundaries are indicative only.

Symbol locations are indicative only.

Regulated or Significant trees marked for removal have Developmental Approval.

Regulated or Significant trees marked as retained have not received Developmental Approval for removal.

New trees will generally be located centrally between footpath and kerb or between property boundary and kerb unless otherwise indicated on plan.

Janet Street, Para Vista

Retain

- Retain Regulated Tree
- Retain Significant Tree
- Remove
- Remove Regulated Tree
- Remove Significant Tree
- New Tree