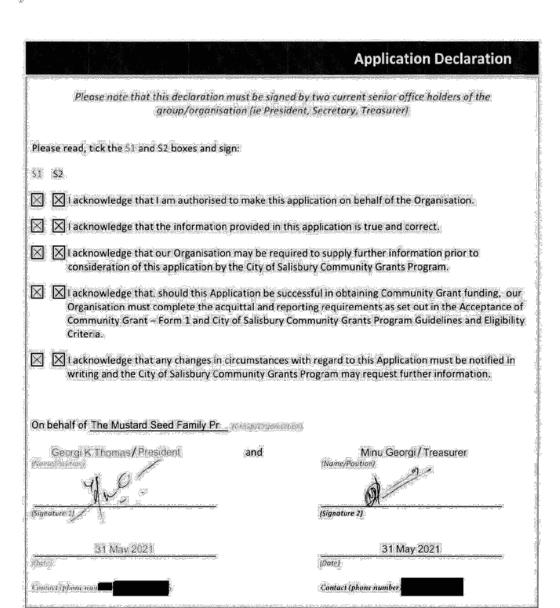

## RECOMMENDATION

1. In accordance with delegated powers set out in the endorsed Terms of Reference, the Community Wellbeing and Sport Committee assessed and allocated funding for the July 2021 round of Community Grants as follows:

Grant No. 16/2021: The Mustard Seed Family Project be awarded the amount of \$5,000.00 to assist with the purchase of 2 x multi function oven/air fryer, computer, printer, ink cartridges, Pos-Mate printer, square register, shelf storage and furniture for ongoing use by the club, as outlined in the Community Grant Application.

## 1. BACKGROUND

- 1.1 The Mustard Seed Family Project was received for the July 2021 Community Grants rounds.
- 1.2 The Mustard Seed Family Project has not received prior Community Grant Program funding.

## 2. REPORT

- 2.1 The Mustard Seed Family Project Application required further information regarding the location of the Café as the premises are owned by the Salvation Army.
- 2.2 A Licence Agreement for use of the premises until 30/06/2022 has been provided.
- 2.3 The Mustard Seed Family Project Application meets the eligibility criteria for the requested Community Grants Program funding.

## 3. CONCLUSION / PROPOSAL

3.1 The Mustard Seed Family Project Application is submitted to the Community Wellbeing and Sport Committee for consideration.