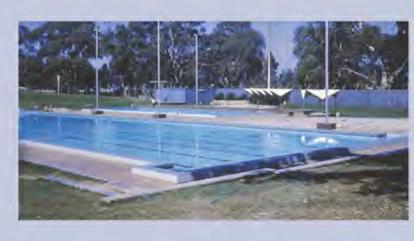

#### 3.3 50 Metre Pool:

- 3.3.1 An engineering report prepared by CrackerJack Consulting Engineers in late 2020 highlighted several issues in relation to the physical condition of the existing swimming pools at the SRP, the water turnover rates and the future need to separate the existing balance tanks.
- 3.3.2 At this time however, it was considered that the 50 metre pool shell could be refurbished. Hence, the business case was developed to support a grant application to the South Australian Government was based on the utilization of the existing 50 metre pool structure.
- 3.3.3 FMG Engineering have since been engaged to validate the initial engineering assessment through invasive testing. Whilst this testing is not due to be completed until the end of July, feedback to date suggests that the pool shell may not be viable.
- 3.3.4 Design and costings are currently being prepared to enable Council to consider a potential replacement of the existing 50 metre pool with contemporary 50 or 25 metre pool options.