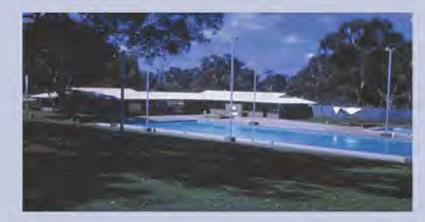

#### 3.3 50 Metre Pool:

- 3.3.1 An engineering report prepared by CrackerJack Consulting Engineers in late 2020 highlighted several issues in relation to the physical condition of the existing swimming pools at the SRP, the water turnover rates and the future need to separate the existing balance tanks.
- 3.3.2 At this time however, it was considered that the 50 metre pool shell could be refurbished. Hence, the business case was developed to support a grant application to the South Australian Government was based on the utilization of the existing 50 metre pool structure.
- 3.3.3 FMG Engineering have since been engaged to validate the initial engineering assessment through invasive testing. Whilst this testing is not due to be completed until the end of July, feedback to date suggests that the pool shell may not be viable.
- 3.3.4 Design and costings are currently being prepared to enable Council to consider a potential replacement of the existing 50 metre pool with contemporary 50 or 25 metre pool options.