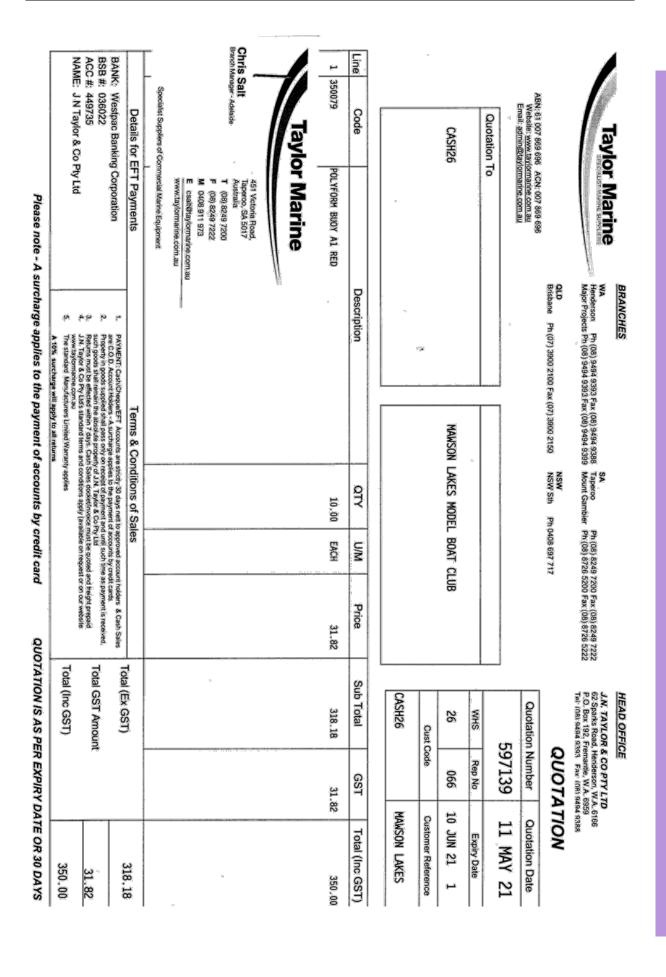

## RECOMMENDATION

1. In accordance with delegated powers set out in the endorsed Terms of Reference, the Community Wellbeing and Sport Committee assessed and allocated funding for the June 2021 round of Community Grants as follows:

Grant No. 18/2021: Mawson Lakes Yacht Club be awarded the amount of \$1,945.00 to assist with the purchase of Buoys, weight chains, fittings, rope, banners, A-frame sandwich board, brochure printing, vinyl display stickers for ongoing use by the club, as outlined in the Community Grant Application.

## 1. BACKGROUND

1.1 The Mawson Lakes Model Yacht Club received \$2,250 Community Grants Program funding in June 2018 to assist with the purchase of racing buoys, gazebo, battery, whiteboard and materials for ongoing use by the club.

## 2. REPORT

2.1 The Mawson Lakes Yacht Club Application meets the eligibility criteria for the requested Community Grants Program funding.

## 3. CONCLUSION / PROPOSAL

3.1 The Mawson Lakes Yacht Club Application is submitted to the Community Wellbeing and Sport Committee for consideration.