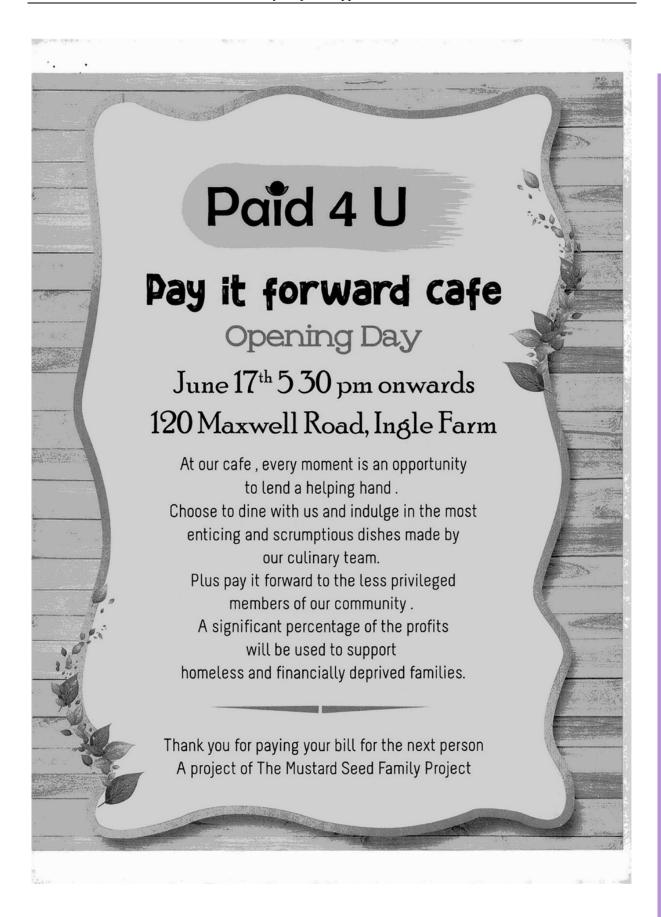

## RECOMMENDATION

1. In accordance with delegated powers set out in the endorsed Terms of Reference, the Community Wellbeing and Sport Committee assessed and allocated funding for the July 2021 round of Community Grants as follows:

Grant No. 16/2021: The Mustard Seed Family Project be awarded the amount of \$5,000.00 to assist with the purchase of 2 x multi function oven/air fryer, computer, printer, ink cartridges, Pos-Mate printer, square register, shelf storage and furniture for ongoing use by the club, as outlined in the Community Grant Application.

## 1. BACKGROUND

- 1.1 The Mustard Seed Family Project was received for the July 2021 Community Grants rounds.
- 1.2 The Mustard Seed Family Project has not received prior Community Grant Program funding.

## 2. REPORT

- 2.1 The Mustard Seed Family Project Application required further information regarding the location of the Café as the premises are owned by the Salvation Army.
- 2.2 A Licence Agreement for use of the premises until 30/06/2022 has been provided.
- 2.3 The Mustard Seed Family Project Application meets the eligibility criteria for the requested Community Grants Program funding.

## 3. CONCLUSION / PROPOSAL

3.1 The Mustard Seed Family Project Application is submitted to the Community Wellbeing and Sport Committee for consideration.