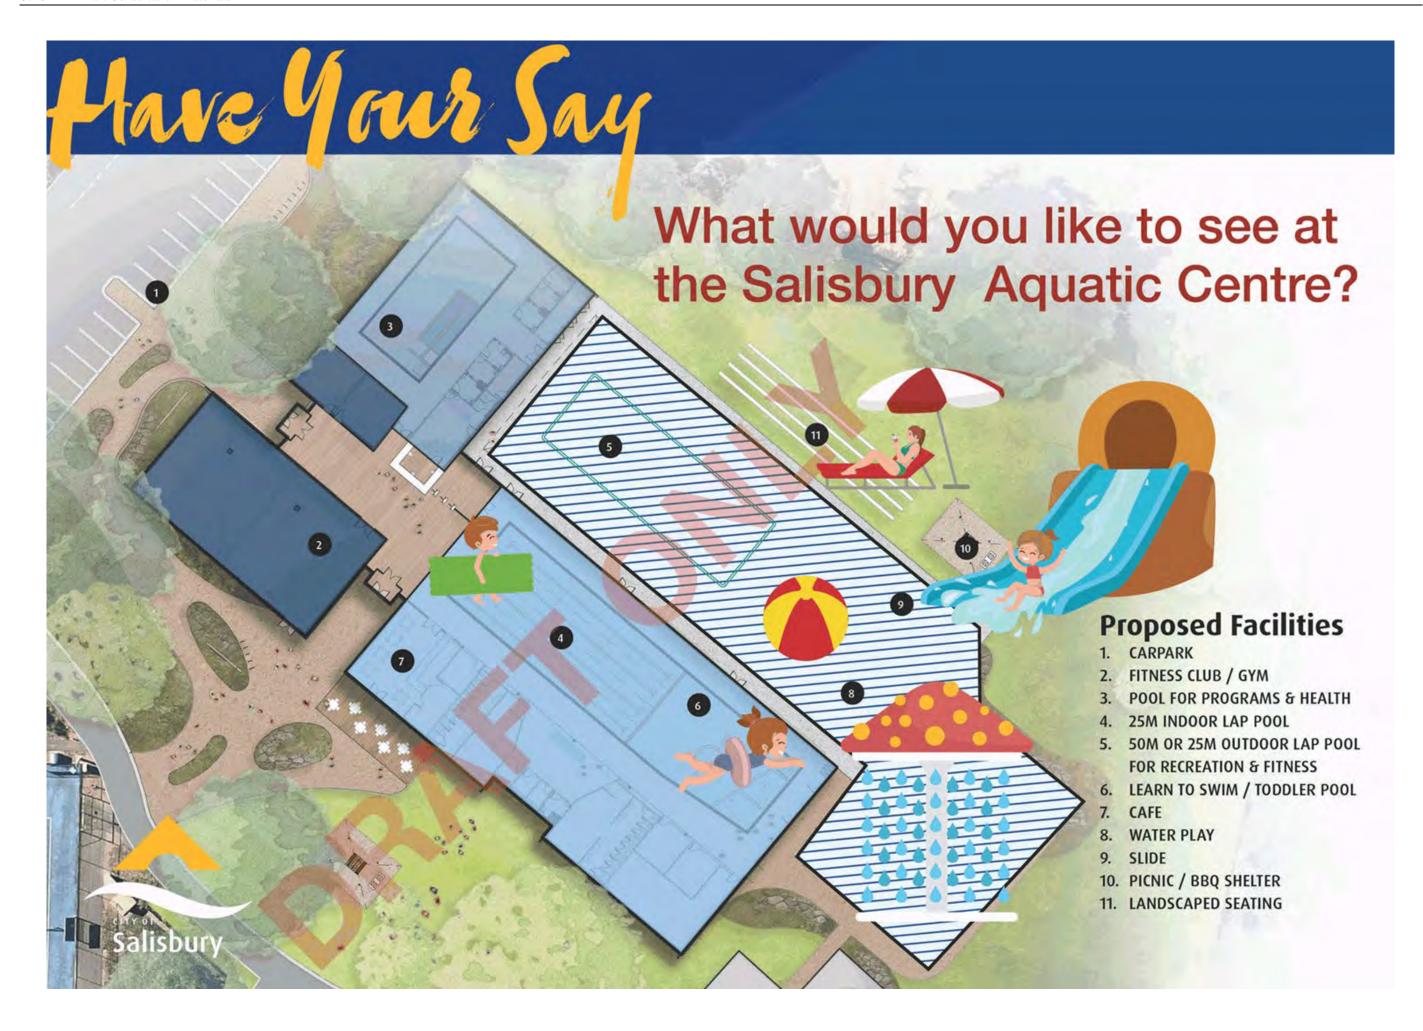

Planning, Community & Org. Development

**CITY PLAN LINKS** 3.2 Salisbury is a place of choice for businesses to start, invest and

grow

3.3 Our infrastructure supports investment and business activity3.4 Our urban growth is well planned and our centres are active

**SUMMARY** This report provides an update on the progression of the Salisbury

Recreation Precinct project. Specifically, it outlines influences on the projects scope and seeks Council's approval of a community

engagement approach.

## 3. REPORT

- 3.1 The predicted usage and operational sustainability of the Salisbury Recreation Precinct (SRP) recognised the need to improve the precinct as a whole. In addition to the aquatic spaces, this included upgrades to the tennis club rooms, car park and playground.
- 3.2 The progression of the SRP project is providing an improved understanding of the scope, as follows:

#### 3.3 50 Metre Pool:

- 3.3.1 An engineering report prepared by CrackerJack Consulting Engineers in late 2020 highlighted several issues in relation to the physical condition of the existing swimming pools at the SRP, the water turnover rates and the future need to separate the existing balance tanks.
- 3.3.2 At this time however, it was considered that the 50 metre pool shell could be refurbished. Hence, the business case was developed to support a grant application to the South Australian Government was based on the utilization of the existing 50 metre pool structure.
- 3.3.3 FMG Engineering have since been engaged to validate the initial engineering assessment through invasive testing. Whilst this testing is not due to be completed until the end of July, feedback to date suggests that the pool shell may not be viable.
- 3.3.4 Design and costings are currently being prepared to enable Council to consider a potential replacement of the existing 50 metre pool with contemporary 50 or 25 metre pool options.

## 3.4 Water Slides:

- 3.4.1 At the SRP Project Control Group on the 31 May 2021, a request was made to explore the inclusion of water slides into the SRP project.
- 3.4.2 The inclusion of water slides (and indeed, any change to an aquatic element not considered in the original business case) has a flow on effect on the initial design. This impacts plant (e.g. water filtration capacity) and layout (e.g. location of a tower structure, and how the water slide terminates).
- 3.4.3 Design options and costings are currently being prepared.

## 3.5 Plant:

- 3.5.1 As part of the engineering investigations, a range of plant has been identified as requiring replacement.
- 3.5.2 This includes renewing the pump/filtration underground pipe works, as well as replacing the balance tanks. This will also necessitate relocation of the plant shed.

#### 3.6 Tennis Club Rooms:

- 3.6.1 Two core tennis clubs currently utilise the club rooms encompassed within the existing SRP buildings.
- 3.6.2 These stakeholders will be immediately affected once demolition occurs. The affected tennis clubs have been engaged to understand their needs.
- 3.6.3 A new tennis club room was identified within the scope of the original business case but was not included within the initial project budget.
- 3.6.4 Design and costings are currently being prepared for Council's consideration.
- 3.6.5 Belgravia Leisure will continue to manage access to the tennis courts whilst the SRP is being redeveloped.
- 3.6.6 Consideration to providing smart access to the tennis courts as part of the club room upgrade will assist in supporting improved community participation and underpin improved revenue in the SRP cafeteria.

#### 3.7 Car Park

- 3.7.1 The operating model for the redeveloped SRP predicted significant participation and revenue from schools.
- 3.7.2 This will result in a significant increase in bus traffic.
- 3.7.3 In addition to a much higher predicted level of car traffic (150 200 cars) in peak season), the existing car park accommodates approximately 90 cars.
- 3.7.4 The existing entry road and car park does not support safe passage of busses, or accommodate the expected number of cars. In addition, the condition of the current car park is poor, and this is expected to be heavily degraded during the construction stage.
- 3.7.5 Design and costings are currently being prepared for Council's consideration.
- 3.8 In Scope, Un-budgeted Items and Changed Market Conditions:
  - 3.8.1 The initial business case sought to provide a base project cost. It did not consider the operational and management requirements. Hence, it excluded a range of items from the initial cost estimate provided by RLB (construction cost estimators).
  - 3.8.2 Whilst these exclusions will not be fully understood until the detailed design of the SRP is complete, items are being captured as they are identified. These are included in attachment 1.
  - 3.8.3 Since the initial SRP business case was costed, the market has shifted in response to a range of stimulus measures provided by the Australian and State Governments. It is likely these changed market conditions will have an impact on the original project estimates.
  - 3.8.4 It is intended to re-cost the entire project through RLB to capture these impacts and report back to Council in September. Conversely the SRP site has some limitations:

#### 3.9 **Proposed Community Engagement:**

- 3.9.1 The Salisbury Recreation Precinct is approximately 60 years old and has played an important role for the families that have lived within the City. It is imperative that an appropriate community engagement strategy captures the needs of the community.
- It is also critical that users of the existing swimming pool understand that 3.9.2 redevelopment of the pool will require the pool to be closed for up to two seasons. Upon Council's support of the proposed engagement strategy, it is intended to notify affected stakeholders of the pool closure.
- 3.9.3 URPS have been engaged to undertake the community consultation on behalf of Council, encompassing development of the engagement strategy, consultation and provision of a report. This will be provided for Council's review in September 2021. An overview of the draft consultation timetable is provided in attachment 2.
- An overview of the draft consultation materials are provided as 3.9.4 attachment 3 for Council approval. These materials will be adapted to suit both digital, face to face and print media. They are intended to promote excitement about the project, whilst also delivering responses to frequently asked questions, and identify how people can 'have their say'.
- Draft survey questions are provided in attachment 4 for Council 3.9.5 approval.
- 3.9.6 A list of target stakeholders is included in attachment 5 for information.
- Draft FAQs are provided in attachment 6 for information. 3.9.7