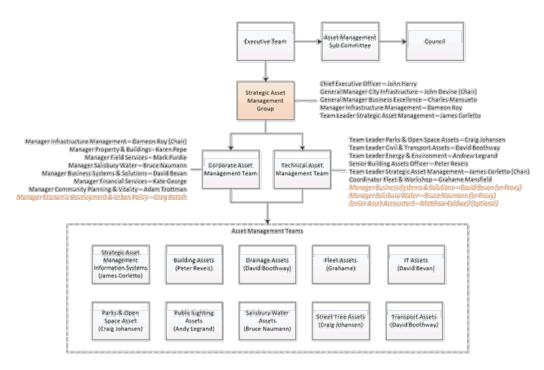

# Relationship:

- The Strategic Asset Management Group will be responsible to the Chief Executive Officer via the General Manager City Infrastructure.
- The Strategic Asset Management Group will provide quarterly summary reports to the Executive Group.
- The Strategic Asset Management Group will report as required to the Executive Management Group.
- 4. To ensure the Strategic Asset Management Framework and continuous improvement plans are implemented, there are two (2) teams which report up to the Strategic Asset Management Group, these being the Corporate Asset Management Team and the Technical Asset Management Team. The Chairperson of these sub teams are a member of the Strategic Asset Management Group.
- 5. The Asset Management Governance structure is shown in Figure 1 below.

# Strategic Asset Management Group (SAMG) Terms of Reference

Figure 1 - Asset Management Governance Structure

#### Membership:

- General Manager City Infrastructure, John Devine (Chairperson)
- Chief Executive Officer (John Harry)
- General Manager Business Excellence (Charles Mansueto)
- Manager Infrastructure Management (Dameon Roy)
- Team Leader Strategic Asset Management (James Corletto)