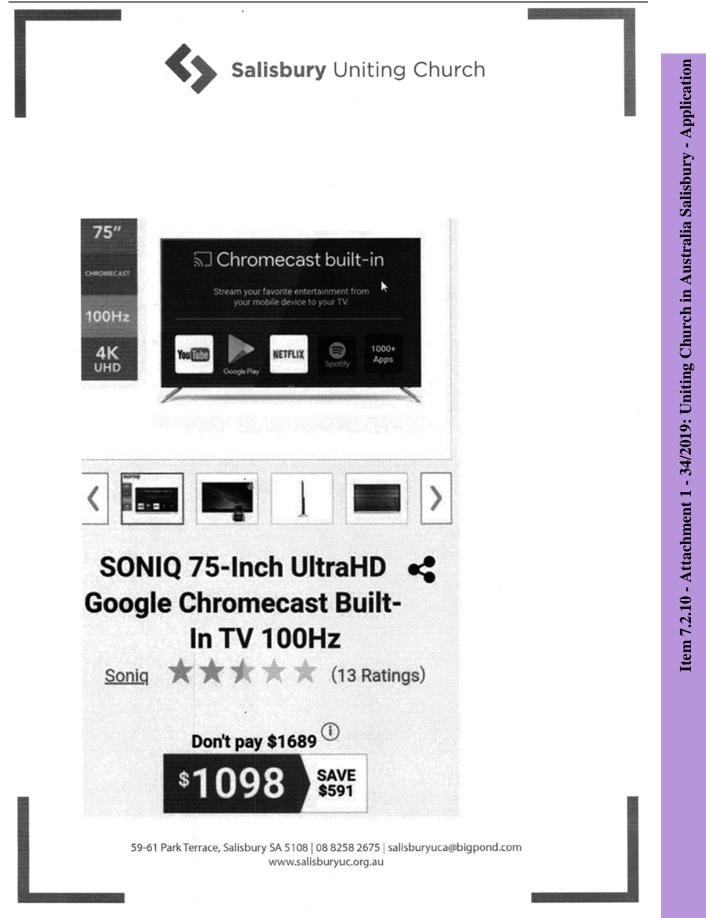

otation.<br>The quotation is valid for 30 days from the date of transmittal of the quotation to the client. | Sub-Total ex GST | \$2,160.00 |
|----------------------------------------------------------------------------------------------------------------------------------------------------------------------------------------|------------------|------------|
|                                                                                                                                                                                        | GST              | \$216.00   |
|                                                                                                                                                                                        | Total inc GST    | \$2,376.00 |





|              |                                                     |                    |      | QUO     | TE NO:         |           | 5815            |
|--------------|-----------------------------------------------------|--------------------|------|---------|----------------|-----------|-----------------|
|              | SALISBURY UNITING CHURCH                            |                    |      |         | DATE:          | (         | 02/09/2019      |
|              | 59-61 PARK TERRACE                                  |                    |      | CUSTON  |                |           | SAL00005        |
|              |                                                     |                    |      |         | Phone:         |           | 82582675        |
|              |