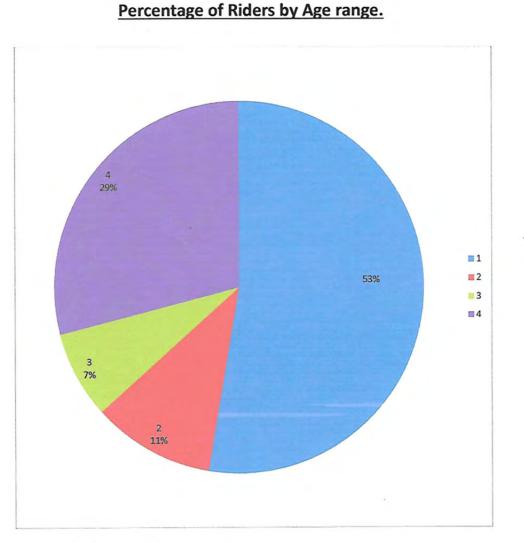

e Derby Equestrian Centre GLOBE DERBY PARK

TO WHOM IT MAY CONCERN:

The Metropolitan Zone Pony Club Inc. supports the application for a grant to build an Indoor riding arena at the Centre. Metro Zone has 7 clubs affiliated and all use the Equestrian Centre at some stage during the year. Most activities are show jumping, dressage, Prince Phillip Mounted Games, rider training and Tetrathalon.

The ages of the riders range from Girls 5 to 17 = 25. Boys of same age = 6 Girls 17 to 21= 12. Boys of same age = 0 Girls 21 and over = 30. Boys of same age 4

Volunteers for Metro Zone is about 125 members.

Your

Greg Bailey Vice President Metro Zone 3/4/17

> Secretary Lynn M Hamilton 101 Daniel Ave, Globe Derby Park, SA 5110 0407 605 163 Imh63@outlook.com









Office for Recreation and Sport



- 1 Under 17 years
- 2 Under 21 years
- 3 Under 26 years
- 4 Over 26 years



All correspondence to: -486 Yatala Vale Rd YATALA VALE SA 5126

5<sup>th</sup> May, 2017



NORTHERN AREA CENTRE – RIDING FOR DISABLED ASSOC. SA ATTN Mr. Michael Sztekel

The committee and members of Western Districts Riding Club Inc. wish to endorse your application for a grant for a covered arena at the Globe Derby Equestrian Centre.

We believe that this would be of great benefit to the riders of RDA and the many other riders and associations that use the Globe Derby Equestrian Centre.

We wish you every success in your application and if we can be of any help, please do not hesitate to contact us at any time.

Kind regards WESTERN DISTRICTS RIDING CLUB INC

Bronwyn Garrick Treasurer

| ITEM            | 7.2