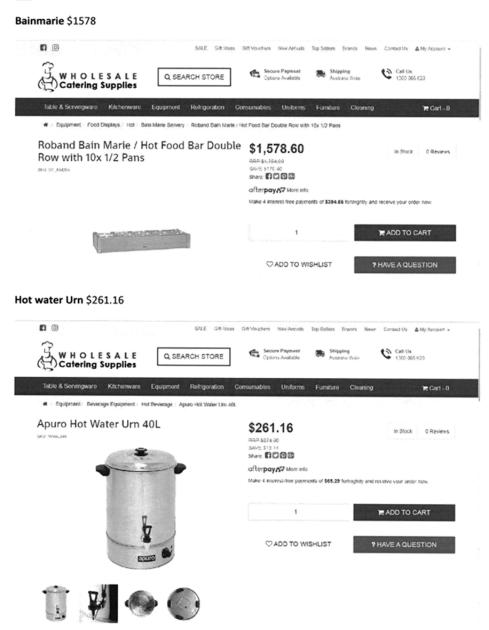

| HIRE PRODUCT SEARCH<br>Search Products                                           |
| ystem package \$33(  | IF A AND MCXACES                                                               | HIRE PRODUCT SEARCH<br>Search Products                                           |
| ystem package \$33(  | Band Package #4         S330.00 / night         Band package #4         S330.00 / night         Band package #4         Sado / night         Band package #4         Band package #4 <t< td=""><td>HIRE PRODUCT SEARCH<br/>Search Products</td></t<>                                                | HIRE PRODUCT SEARCH<br>Search Products                                           |

https://www.wholesalecateringsupplies.com.au/roband-bain-marie-hot-food-bar-double-row-with-10x



#### Food insulator \$447.10

#### (Underground traditional food cooked at home & then transported to venue)

| # / Equipment / Freestanding / Banquet Carts / Top Loading Food Carrier, Insulate                                                                                                                                                                                                                                                                                                                                                                                                   | d. SOL                                                                                                                                 |                                                      |
|-----------------------