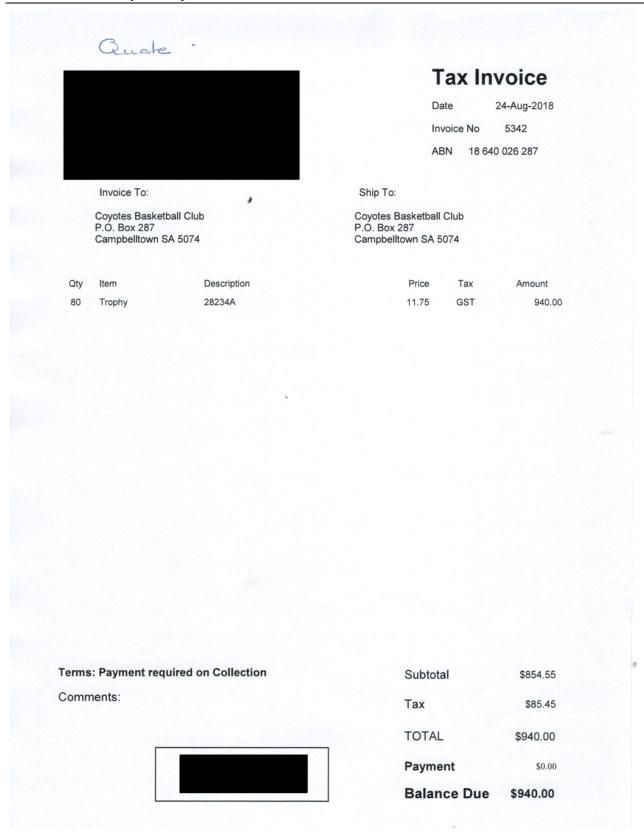

## 2. REPORT

- 2.1 Three (3) applications are presented for the September 2018 round of Community Grants for consideration, all of which are deemed compliant and listed below:
  - 2.1.1 15/2018: Pooraka Farm Community Centre Inc. <sup>1</sup>
    Agenda item 7.2.4; Sport, Recreation and Grants Committee; 10/09/2018
  - 2.1.2 21/2018: Coyote-Hoops Basketball Club Inc.

    Agenda item 7.2.6; Sport, Recreation and Grants Committee; 10/09/2018
  - 2.1.3 22/2018: United Indians of South Australia Inc.

    Agenda item 7.2.8; Sport, Recreation and Grants Committee; 10/09/2018
- 2.2 Two (2) applications are presented for the September 2018 round of Community Grants in an individual report for information. The applications were received for the July/August 2018 round of Community Grants (respectively) and required further information. The further information has not been received and the applications are therefore ineligible:
  - 2.2.1 13/2018: Bhutanese Australian Association of South Australia Inc. *Agenda item 7.2.3; Sport, Recreation and Grants Committee; 10/09/2018*
  - 2.2.2 20/2018: Afghan National Association of Australia Inc.