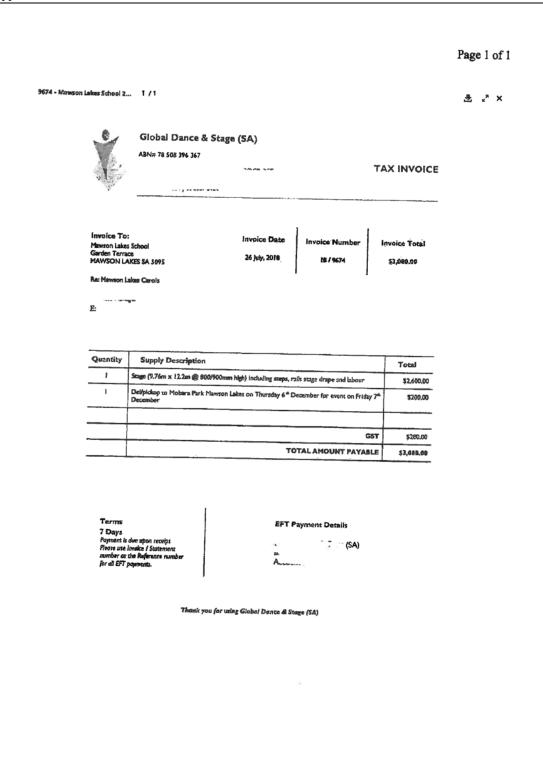

| Total:      | 610.00    |
| CUSTOMER ID: MLLION Payment Method: Credit Card Cash                                                                                                                                                                          | Cheq        | lne       |
| Bankcard Visa Mastercard Other   (please specify                                                                                                                                                                              |             |           |
| Cardholder Name                                                                                                                                                                                                               |             |           |



Q Q >

https://mail.yahoo.com/neo/ie blank

21/08/2018



Hi Alex

Please find pricing for 10 x toilets to Mawson Lakes in December below...

10 x Plastic Chemical Toilets including LED light - \$1958.00

This includes the delivery on Thursday 06.12.18, pump out and collection on Friday 07.12.18 after 9.45pm

Please note that the price above assumes easy access to the site for delivery with access to water to fill up the tanks. Also that the toilets will all be delivered to the same position rather than scattered around the site.

I have attached account forms should you decide to go ahead with the hire.

Please email or call me if you require an official quote

Kind Regards

# Darren Bosnjak

Sales



# www.biancohire.com.au

This email (including attachments) is confidential, may conta