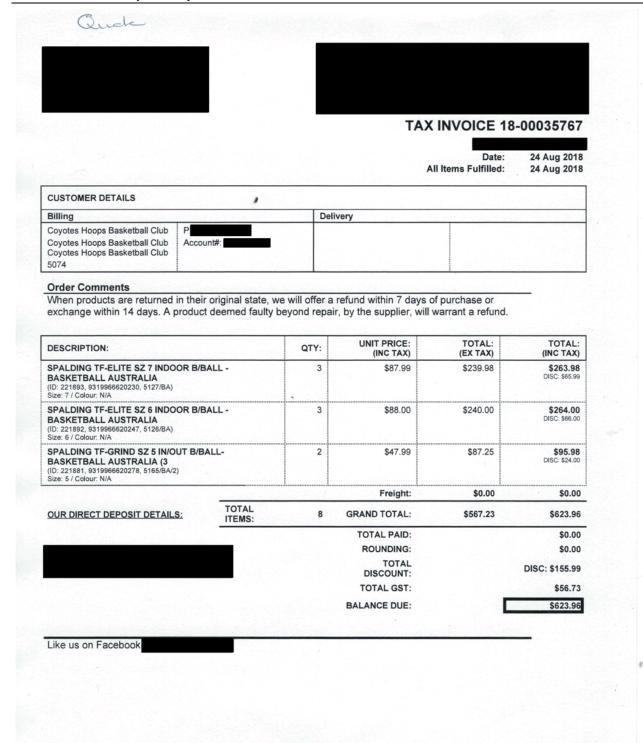

## 2. REPORT

- 2.1 Three (3) applications are presented for the September 2018 round of Community Grants for consideration, all of which are deemed compliant and listed below:
  - 2.1.1 15/2018: Pooraka Farm Community Centre Inc. <sup>1</sup>
    Agenda item 7.2.4; Sport, Recreation and Grants Committee; 10/09/2018
  - 2.1.2 21/2018: Coyote-Hoops Basketball Club Inc.

    Agenda item 7.2.6; Sport, Recreation and Grants Committee; 10/09/2018
  - 2.1.3 22/2018: United Indians of South Australia Inc.

    Agenda item 7.2.8; Sport, Recreation and Grants Committee; 10/09/2018
- 2.2 Two (2) applications are presented for the September 2018 round of Community Grants in an individual report for information. The applications were received for the July/August 2018 round of Community Grants (respectively) and required further information. The further information has not been received and the applications are therefore ineligible:
  - 2.2.1 13/2018: Bhutanese Australian Association of South Australia Inc. *Agenda item 7.2.3; Sport, Recreation and Grants Committee; 10/09/2018*
  - 2.2.2 20/2018: Afghan National Association of Australia Inc.