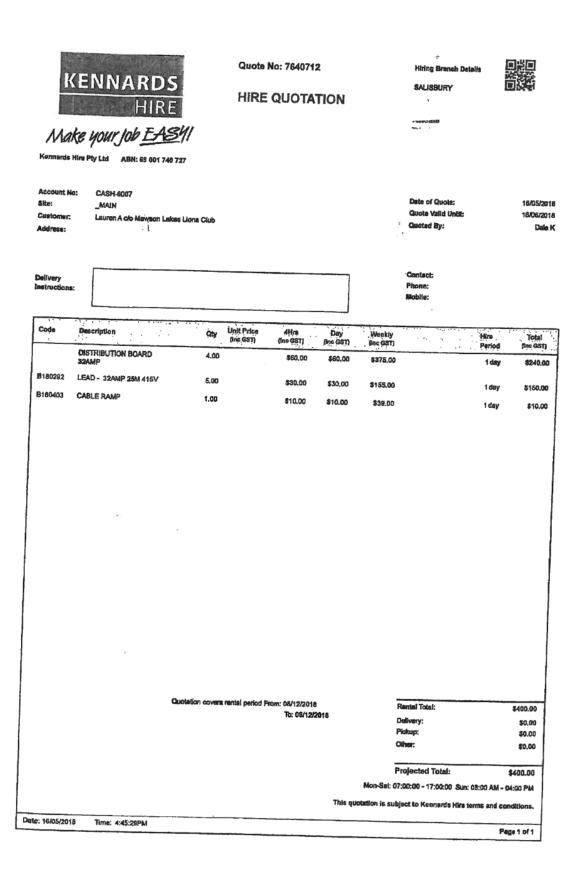

istmas Carols Flyer

4 Colours 1 Side 300gsm Gloss Press ready file supplied Size: 99x210mm Trim / Band / Pack 4,000 @ \$310 + GST

DL Mawson Lakes Christmas Carols Flyer

4 Colours 2 Sides

300gsm Gloss

Press ready file supplied

Size: 99x210mm

Trim / Band / Pack

4,000 @ \$390 + GST

Artwork needs to be supplied as a print ready PDF file with trim/crop marks and needs to include 3mm bleed if it prints to the edges of the flyer.

A hardcopy proof can be supplied prior to printing for final approval.

Turnaround would be 2-3 working days from artwork approval.

We would be happy to set up a 30 day trading account if required or prepare a cash sale invoice if preferred.

If you have any further queries, please do not hesitate to contact me.

Regards,

Scott Hanlan Representative

Email:



| 2                      | 10                                        | 20Sound Hir