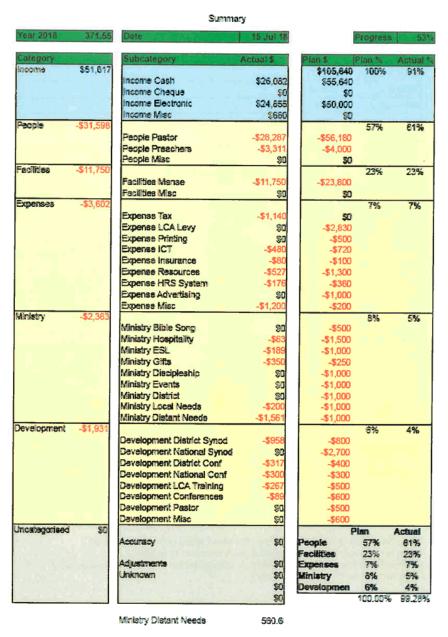

in advertising, ministry, and development. Planned expenses in 2<sup>rd</sup> half of 2018 (tax, LCA levy, district contribution, National Synod) will use up the bulk of the Endeavour payment, leaving the budget stable.

### Ouestions

Do we have a date and amount for the payment from Endeavour for Chris' services? Do we have any movement on the potential youth event later in the year? Do we have any news on the Kwatja Ethatha appeal that we can share with the congregation? Do we have any news on the Family Zone?

CESP, Round 1, Applicant No. 1/2018: Lutheran Church of Australia, SA-NT District Inc. (on behalf of Mawson Lakes Community Church), The John Maxwell Team Global Youth Initiative (Mawson Lakes)

City of Salisbury Sport, Recreation and Grants Committee Agenda - 10 September 2018



Page 1





Page 2



### TAX INVOICE

Lifelong Leaders

BILL TO Mawson Lakes Community Church

Invoice Number: 57

Involce Date: August 20, 2018
Payment Due: November 18, 2018
Amount Due (AUD): \$2,945.00

| Service                                                                                                                                                        | Quantity | Price             | Amount      |
|----------------------------------------------------------------------------------------------------------------------------------------------------------------|----------|-------------------|-------------|
| Trainling - Full Day Provide more than 4 hours of training, including but not limited to: Professional Coaching Group Facilitation Workshops Mastermind Groups | 1        | \