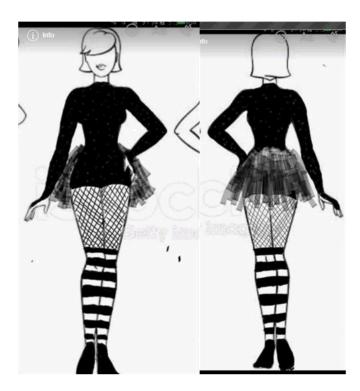

Front and back sketches for the 13 each costumes the Senior team require foe their prop burlesque routine

To be custom made my - costume maker

7 costumes @ \$38.47 plus \$37 postage = \$528.29AUD

7 wigs @ \$19.95 plus \$7.25 postage = \$190.40