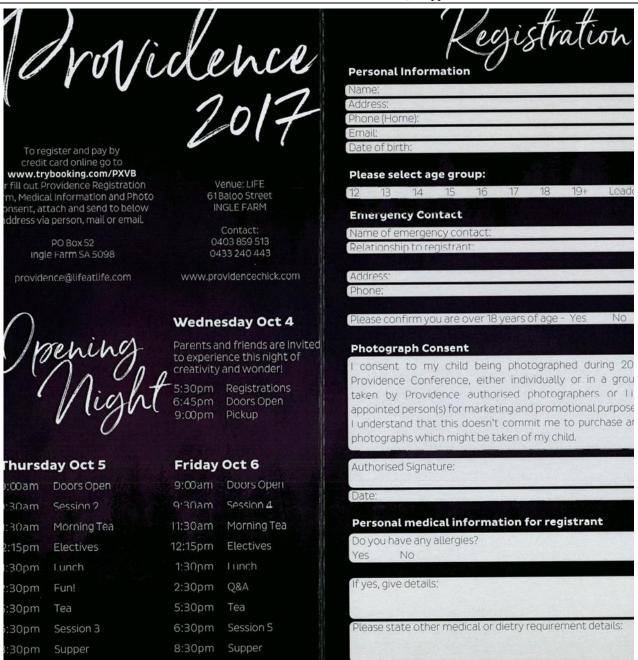

**HEADING** 10/2017: Adelaide FX Drilldance Team Inc. - Community Grants

Program Application

**AUTHOR** Bronwyn Hatswell, PA to General Manager, Community

Development

**CITY PLAN LINKS** 3.2 Have interesting places where people want to be.

3.3 Be a connected city where all people have opportunities to

participate.

4.3 Have robust processes that support consistent service delivery

and informed decision making.

**SUMMARY** The Adelaide FX Drilldance Team Inc. Community Grants

Program Application is submitted to the Sport, Recreation and

Grants Committee for information.