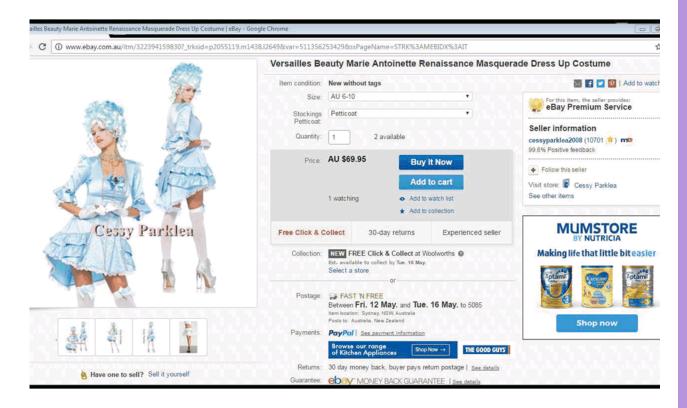

to avoid delays please ensure that your application form is completed in its entirety - **all questions must be answered**Community Grant Application - Page 8 of 13

|        | Grant Money Requested                                                   |                                                                                                                 |  |  |  |
|--------|-------------------------------------------------------------------------|-----------------------------------------------------------------------------------------------------------------|--|--|--|
|        | Amount Requested                                                        | \$                                                                                                              |  |  |  |
|        | Itemised Breakdown of Costs:                                            |                                                                                                                 |  |  |  |
| S      | An itemised breakdown of costs must be provided. Please at              | ttach a separate sheet if there is insufficient space.                                                          |  |  |  |
| enior. | Set of 13 of                                                            | \$ 1170.00 for the 13 custom                                                                                    |  |  |  |
| léam   | costmes                                                                 | \$ total for Seniors \$1170-                                                                                    |  |  |  |
| 40     |                                                                         | \$                                                                                                              |  |  |  |
| nder   | Mons design Coslume                                                     | 5 7x \$3847 ea + \$37 postage                                                                                   |  |  |  |
|        | Mons wigs                                                               | \$ 7 x 19-95 ea + \$7.25 postag                                                                                 |  |  |  |
|        | Ladies Marie Antonette                                                  | \$ 7 × 69.95 = \$489.65                                                                                         |  |  |  |
|        | 7 ladies Wigs                                                           | 5 7×17.59                                                                                                       |  |  |  |
|        |                                                                         | \$                                                                                                              |  |  |  |
|        |                                                                         | 5 total for Under 17 = \$1331.47                                                                                |  |  |  |
|        |                                                                         | \$                                                                                                              |  |  |  |
|        |                                                                         | \$                                                                                                              |  |  |  |
|        |                                                                         | \$                                                                                                              |  |  |  |
|        |                                                                         | \$                                                                                                              |  |  |  |
|        |                                                                         | \$                                                                                                              |  |  |  |
|        |                                                                         | \$                                                                                                              |  |  |  |
|        |                                                                         | \$                                                                                                              |  |  |  |
|        |                                                                         | \$                                                                                                              |  |  |  |
|        | TOTAL (including GST):                                                  | \$ 2501.47                                                                                                      |  |  |  |
|        | Quote Attached:                                                         | ☑ Yes □ No                                                                                                      |  |  |  |
|        | A detailed, current quote <u>must</u> be provided with the application. | (please refer to the City of Salisbury<br>Guide to completing the Community<br>Grants Program Application Form) |  |  |  |

7 costumes @ \$69.95 = \$489.65

7 wigs @ \$17.59 = \$123.13

Total for routine \$1331.47