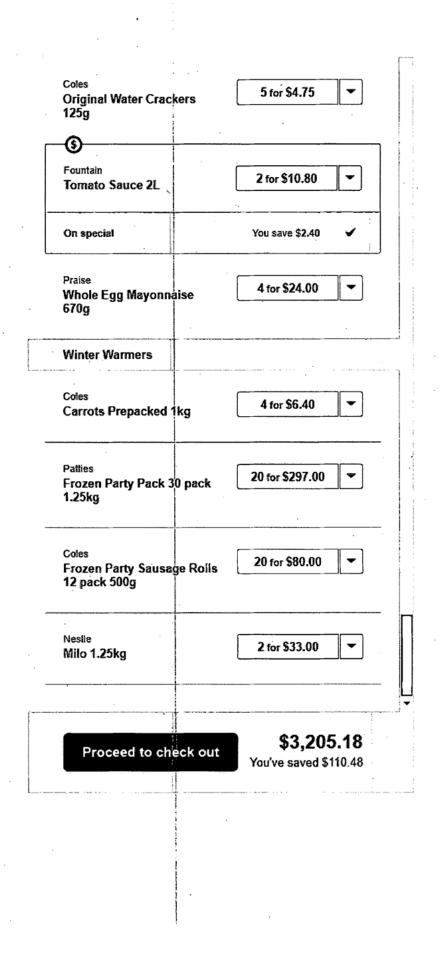

Front and back sketches for the 13 each costumes the Senior team require foe their prop burlesque routine

To be custom made my - costume maker

7 costumes @ \$38.47 plus \$37 postage = \$528.29AUD

7 wigs @ \$19.95 plus \$7.25 postage = \$190.40

7 costumes @ \$69.95 = \$489.65

7 wigs @ \$17.59 = \$123.13

Total for routine \$1331.47