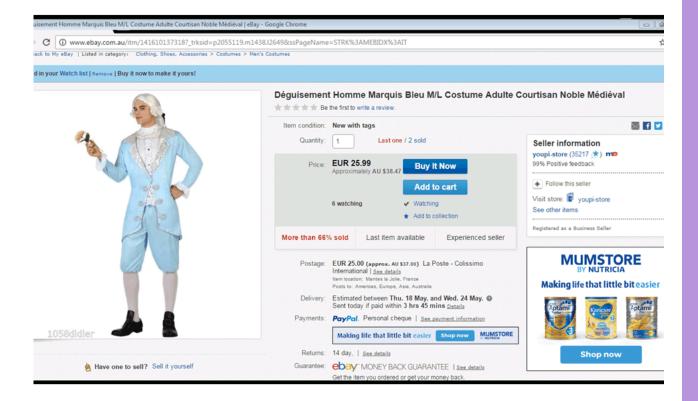

to avoid delays please ensure that your application form is completed in its entirety - **all questions must be answered**Community Grant Application - Page 8 of 13

|        | Grant Money Requested                                                   |                                                                                                                 |  |  |  |
|--------|-------------------------------------------------------------------------|-----------------------------------------------------------------------------------------------------------------|--|--|--|
|        | Amount Requested                                                        | \$                                                                                                              |  |  |  |
|        | Itemised Breakdown of Costs:                                            |                                                                                                                 |  |  |  |
| S      | An itemised breakdown of costs must be provided. Please at              | ttach a separate sheet if there is insufficient space.                                                          |  |  |  |
| enior. | Set of 13 of                                                            | \$ 1170.00 for the 13 custom                                                                                    |  |  |  |
| léam   | costmes                                                                 | \$ total for Seniors \$1170-                                                                                    |  |  |  |
| 40     |                                                                         | \$                                                                                                              |  |  |  |
| nder   | Mons design Coslume                                                     | 5 7x \$3847 ea + \$37 postage                                                                                   |  |  |  |
|        | Mons wigs                                                               | \$ 7 x 19-95 ea + \$7.25 postag                                                                                 |  |  |  |
|        | Ladies Marie Antonette                                                  | \$ 7 × 69.95 = \$489.65                                                                                         |  |  |  |
|        | 7 ladies Wigs                                                           | 5 7×17.59                                                                                                       |  |  |  |
|        |                                                                         | \$                                                                                                              |  |  |  |
|        |                                                                         | 5 total for Under 17 = \$1331.47                                                                                |  |  |  |
|        |                                                                         | \$                                                                                                              |  |  |  |
|        |                                                                         | \$                                                                                                              |  |  |  |
|        |                                                                         | \$                                                                                                              |  |  |  |
|        |                                                                         | \$                                                                                                              |  |  |  |
|        |                                                                         | \$                                                                                                              |  |  |  |
|        |                                                                         | \$                                                                                                              |  |  |  |
|        |                                                                         | \$                                                                                                              |  |  |  |
|        |                                                                         | \$                                                                                                              |  |  |  |
|        | TOTAL (including GST):                                                  | \$ 2501.47                                                                                                      |  |  |  |
|        | Quote Attached:                                                         | ☑ Yes □ No                                                                                                      |  |  |  |
|        | A detailed, current quote <u>must</u> be provided with the application. | (please refer to the City of Salisbury<br>Guide to completing the Community<br>Grants Program Application Form) |  |  |  |