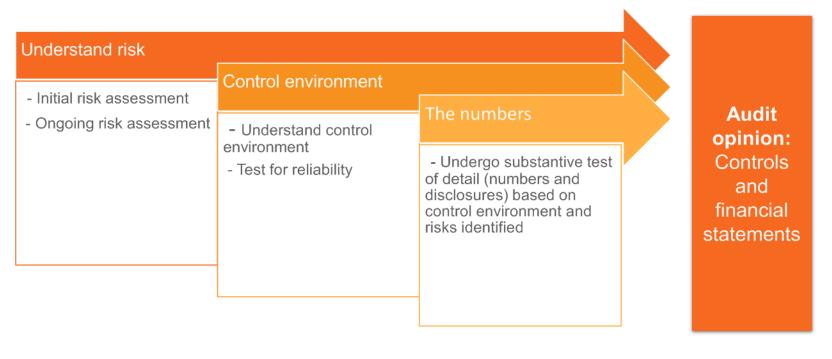

#### 2. REPORT

- 2.1 The attachment to this report provides a high level summary of the key areas of focus and the main findings from the work undertaken by Bentleys.
- 2.2 The procedures used by Bentleys included;
  - Understanding the risk by completing risk assessments;
  - Understanding the control environment and testing it for reliability;
  - Undertaking substantive testing of the detail, (both the numbers and disclosures), based on the control environment and risks identified.
- 2.3 These procedures were used by Bentleys to test samples of financial internal controls.
- 2.4 Out of 371 financial internal controls applicable to the City of Salisbury, 151 were tested by Bentleys and one finding was made relating to a Payroll control, which has subsequently been addressed. Bentleys have confirmed that unqualified opinions will be provided on both financial statements and financial internal controls.
- 2.5 The financial statements and financial internal controls opinions will be provided by Bentleys after the Audit Committee of Council has reviewed the financial statements and all of the following documents have been sent to them:
  - Auditor Independence Certification signed by the CEO and Chairman of the Audit Committee;
  - Financial Statements certified by the Mayor and CEO;
  - Management Representation Letter signed by the CEO and the General Manager Business Excellence.