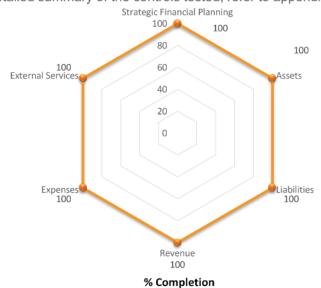

### Internal controls update

The focus of our interim testing is assessing the internal controls of the organisation to determine if the information in the general ledger, that is being reported to management and used for the formation of the financial report, is likely to be accurate and reliable in all material respects. Below is a summary of the % progress of the planned internal controls tested to date. Our internal control review is based on a rolling testing method, whereby some controls are tested on a rotational basis and others tested annually, according to our consideration of the risk in each control area. For a more detailed summary of the controls tested, refer to appendix 1.

### Appendix 1: Internal Control Coverage

| Area                              | Planned coverage | Actual coverage | Percentage | Annual* | Rotational* |
|-----------------------------------|------------------|-----------------|------------|---------|-------------|
| Budgets                           | 11               | 11              | 100%       | ~       |             |
| Taxation                          | 2                | 2               | 100%       |         | ~           |
| GL                                | 8                | 8               | 100%       | ~       |             |
| Management Reporting              | 9                | 9               | 100%       | ~       |             |
| Cash at Bank                      | 4                | 4               | 100%       |         | ~           |
| Petty Cash                        | 6                | 6               | 100%       |         | ~           |
| Credit Cards                      | 5                | 5               | 100%       |         | <b>~</b>    |
| Debtors                           | 8                | 8               | 100%       | ~       |             |
| Prepayments                       | 0                | 0               |            |         | <b>~</b>    |
| Loans and Grants                  | 0                | 0               |            |         | ~           |
| Inventory                         | 4                | 4               | 100%       |         | ~           |
| Fixed Assets                      | 15               | 15              | 100%       | ~       |             |
| Project Costing                   | 2                | 2               | 100%       |         | ~           |
| Investments                       | 3                | 3               | 100%       |         | ~           |
| AP Control                        | 12               | 12              | 100%       | ~       |             |
| Accrued Expenses                  | 1                | 1               | 100%       |         | ~           |
| Borrowings                        | 2                | 2               | 100%       | ~       |             |
| Employee Provisions               | 1                | 1               | 100%       |         | ~           |
| Rates/Rate Rebates                | 11               | 11              | 100%       | ~       |             |
| Grants                            | 3                | 3               | 100%       |         | ~           |
| User Pay Income - Fee for Service | 4                | 4               | 100%       |         | <b>~</b>    |
| Receipting                        | 6                | 6               | 100%       | ~       |             |
| Other Revenue                     | 1                | 1               | 100%       |         | ~           |
| Investment/Interest Income        | 0                | 0               |            |         | •           |
| Purchasing and Procurement        | 5                | 5               | 100%       | •       |             |
| Employee Reimbursements           | 2                | 2               | 100%       |         | <b>✓</b>    |
| Other Expenses                    | 2                | 2               | 100%       |         | ~           |
| Contracting                       | 7                | 7               | 100%       | ~       |             |
| Payroll                           | 16               | 16              | 100%       | ~       |             |
| Elected Members Expenses          | 1                | 1               | 100%       |         | •           |