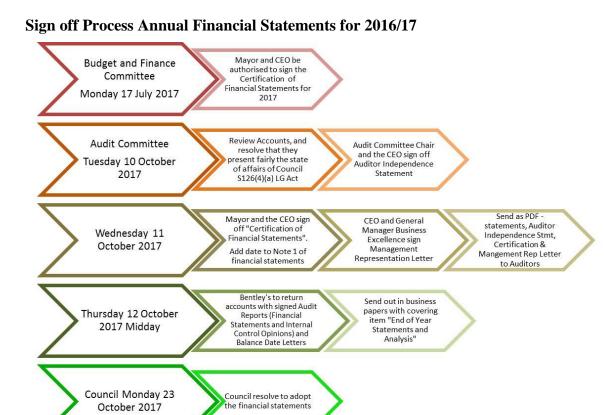

#### 3. REPORT

- 3.1 The City of Salisbury's Annual Financial Statements for 2017 have been prepared in accordance with the Local Government Act 1999, the Local Government (Financial Management) Regulations 2011, the Australian Accounting Standards and the South Australian Model Financial Statements 2017.
- 3.2 The City of Salisbury's Audit Committee is required under section 126(4)(a) of the Local Government Act 1999 to review the annual financial statements to ensure that they present fairly the state of affairs of the Council.
- 3.3 Our external auditors, Bentleys, have conducted their review of the Annual Financial Statements for 2017, and are awaiting the Audit Committees review prior to signing their audit opinion, after which the Annual Financial Statements for 2017 can be certified and then adopted by Council.
- 3.4 The Chief Executive Officer and the Mayor will sign the Certification of Annual Financial Statements following the Audit Committee review, and it should be noted that this is also required by Bentleys prior to them furnishing their audit opinions on the Annual Financial Statements and Internal Control for 2017.
- 3.5 A timeline shown below demonstrates the process that is required to be followed to sign off the Annual Financial Statements for 2017.

3.6 An analysis of the Annual Financial Statements and results for the year will be presented to Council on 23 October 2017, and a copy of that report is attached to this report for the Audit Committee's reference and review.