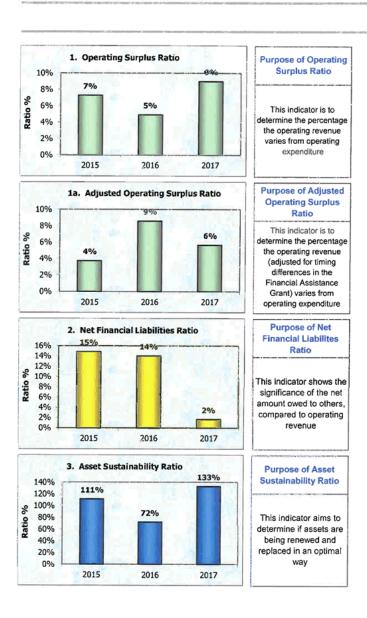

City of Salisbury Report to Council 23 October 2017

- payments such WorkCover and Insurance Premiums. The decrease in Net Financial Liabilities is also attributable to Council's debt levels, which have decreased from \$17,140k in 2016 to \$15,067k in 2017.
- 4.2.5 The Asset Sustainability ratio has trended upwards to 133% in 2017 which is higher than the 72% achieved in 2016 and higher than the 111% in 2015. This is a reflection of higher cash expenditure on renewal/replacement of assets \$24,613k in 2017 when compared with \$18,510k planned expenditure per the Asset Management Plans. It was expected that this ratio would trend upwards in 2017, as it reflects the 'catch up' in renewal spend from 2016, where the result was 72%. It should be noted that the calculated three year weighted average of the ratio is 106% which is in the target range endorsed by Council of between 90%-110%.