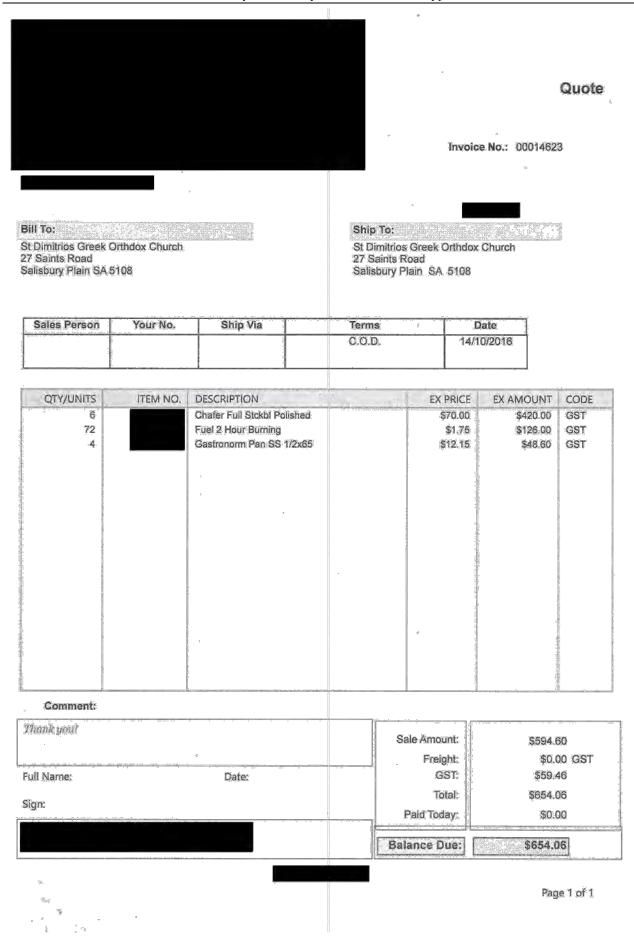

#### 3. REPORT

- 3.1 The Pooraka Cricket Club has provided the City of Salisbury quotes to the total of \$26,258 to complete the required works.
- 3.2 The proposed scope of works include:
  - Extend the current practice cages to accommodate more practice wickets
  - Lay turf (and associated subgrade) suitable for a cricket pitch in the extended area
  - Construct a small storage shed (with concrete pad) for materials for upkeep of the pitch