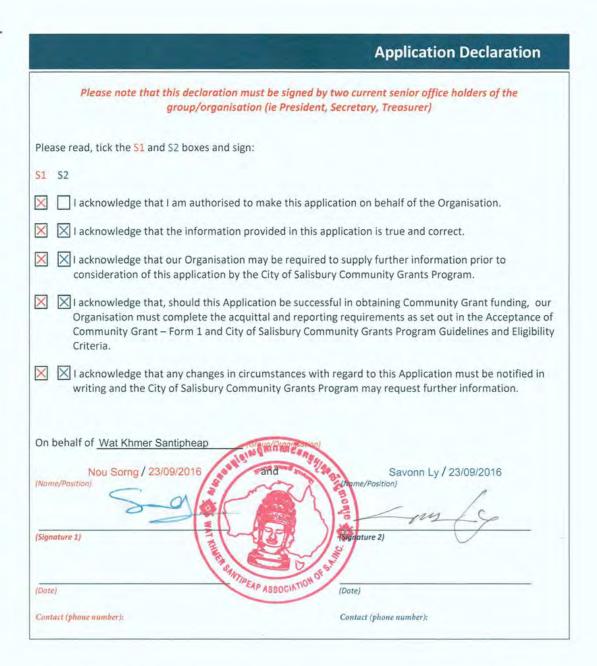

#### 7.2.3 28/2016: Wat Khmer Santipheap Association of SA Inc. -**Community Grants Program Application**

Moved Cr R Zahra Seconded Cr D Balaza

- It be noted that, in accordance with delegated powers set out in the endorsed Terms of Reference, the Sport, Recreation and Grants Committee assessed and allocated funding for the November 2016 round of Community Grants as follows:
  - Application Number 28/2016: Wat Khmer Santipheap Association of SA Inc be awarded the amount of \$2,000.00 to assist with the purchase of dance costumes as outlined in the Community Grant Application.

With leave of the meeting and consent of the seconder, Cr R Zahra WITHDREW his MOTION.

Cr R Zahra declared a conflict of interest due to possibly being related to members of the association. Cr R Zahra left the meeting at 06:54 pm.

Moved Cr Bryant

The information be received

The motion lapsed for want of a seconder

Moved Cr L Caruso Seconded Cr Pilkington

Application Number 28/2016: Wat Khmer Santipheap Association of SA Inc. be deferred to allow staff to seek additional information regarding the application.

**CARRIED** 

*Cr R Zahra returned to the meeting at 06:56 pm.* 