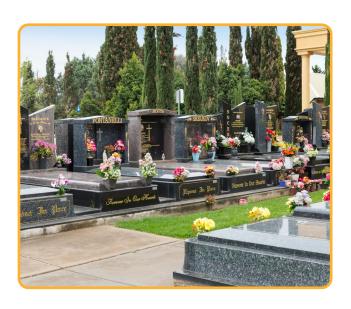

Our burial options include a general lawn section with beam and headstone. These sites have a 50 year lease and can have up to three coffins plus burial of ashes.

Our vault section allows a coffin to be enclosed by a vault in the ground. These sites have the option of a 50 or 99 year lease and can accommodate two coffins.

### Vault Section

Lease - 50 years - Double vault

1st Internment includes installation
(capacity 2) \$15,500

Lease - 99 years - Double vault 1st Internment includes installation

(capacity 2) \$26,000

Reopen /close existing vault
2nd Internment \$2,075