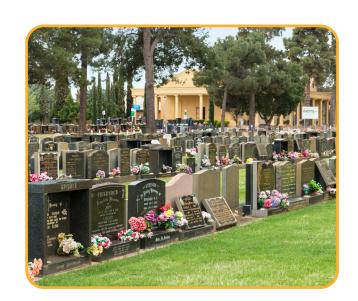

# Burial Services

Salisbury Memorial Park provides a dignified and peaceful resting place with lasting memorials for those who are loved and missed. With a natural setting of large trees, lawn areas and flower gardens, this serene park expresses the community's respect for the past, and an ongoing commitment to establish a place of remembrance.

Our burial options include a general lawn section with beam and headstone. These sites have a 50 year lease and can have up to three coffins plus burial of ashes.

Our vault section allows a coffin to be enclosed by a vault in the ground. These sites have the option of a 50 or 99 year lease and can accommodate two coffins.

#### Lawn Burials

Lease – 50 years Site fee (capacity 6, up to 3 burials and 3 ashes) \$4,150

| Burial fee   |         |
|--------------|---------|
| Single depth | \$2,075 |
| Double depth | \$2,225 |
| Triple depth | \$2,495 |