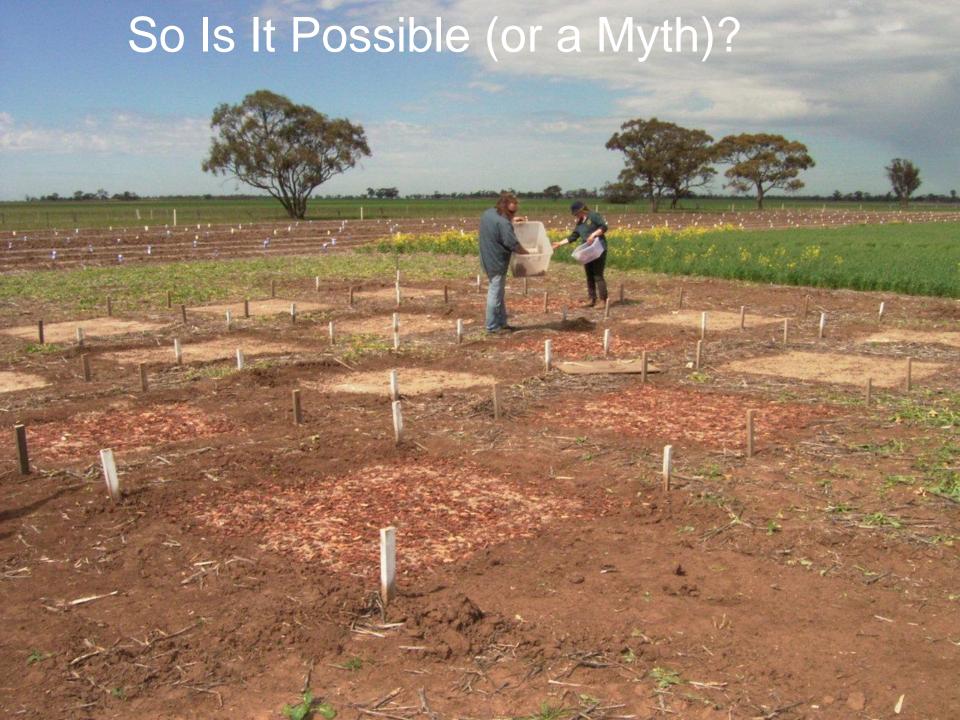

### Major Issues

- The Question Is it possible to recreate a complex grassland-grassy woodland?
- Market drivers (biodiversity targets, offsets, market-based instruments, biodiverse carbon)
- Restoration Infrastructure (seed production, seeders, grassland management)
- Provenance concerns (too restrictive or too lax)