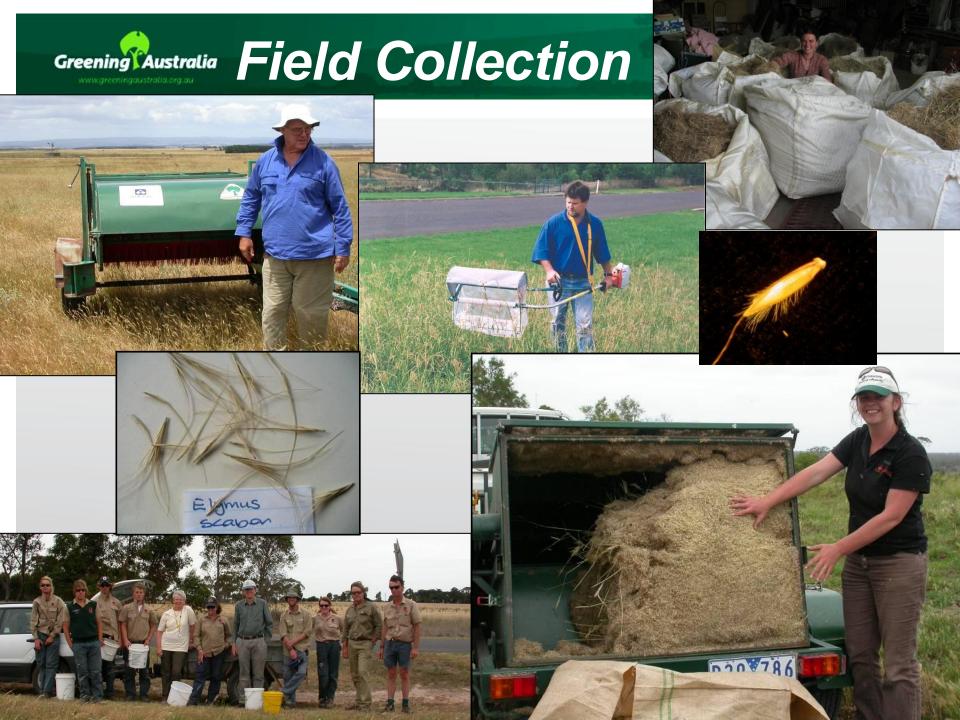

### Major Issues

- The Question Is it possible to recreate a complex grassland-grassy woodland?
- Market drivers (biodiversity targets, offsets, market-based instruments, biodiverse carbon)
- Restoration Infrastructure (seed production, seeders, grassland management)
- Provenance concerns (too restrictive or too lax)