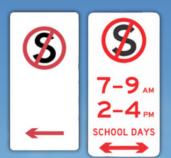

## No Stopping Sign:

This sign means that you cannot stop or park at all in this location. Sometimes No Stopping signs at schools also have a designated time where it is applicable. This means that during the times listed no vehicle can stop in this location, however outside of this time it is allowed.