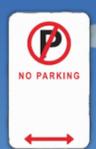

## No Parking Sign:

No parking zones allow you to stop there for 2 minutes and you must be with your vehicle at all times.