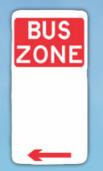

## **Bus Zone Sign:**

A bus zone will have signs at either end and you are not allowed to stop or park in this location unless you are driving an approved bus.

SCHOOL