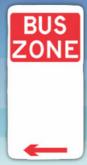

## **Bus Zone Sign:**

A bus stop will have signs at either end with arrows to indicate the direction of the bus zone. It is not allowed to park in this location unless you are driving a Metro bus.