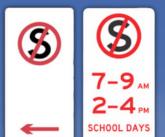

## No Stopping Sign:

This sign means that you cannot stop at all in this location. Sometimes no stopping signs at schools also have a designated time where it is applicable. This means that during the times listed no vehicle can stop in this location, however outside of this time it is allowed.