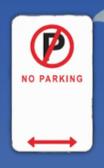

## No Parking Sign:

When parking in locations under this sign, you must park for no more than 2 minutes and you must be with your vehicle.