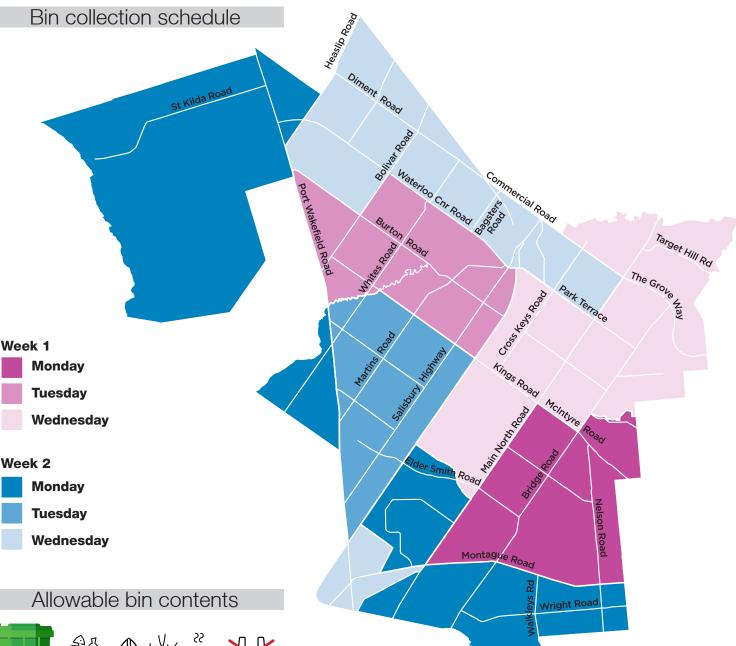

Every household within the City of Salisbury has access to three kerbside bins. The yellow-lid and green-lid bins are collected fortnightly on a rotating basis, while your red-lid bin is collected weekly.

The above map provides a handy guide on whether your household falls into the Week 1 or Week 2 bin collection schedule. Make sure you consult the correct calendar – either Week 1 or Week 2 – when viewing the enclosed schedule.