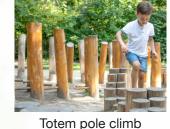

### PLAYSPACE RENEWAL at Yalumba Drive Reserve, Paralowie.

The concept plan has a focus on nature and inclusive play with proposed features including:

- District playspace with a mix of inclusive, nature and traditional play elements
  - 'Ninja' rope net jump
  - Play tower with slide
  - Swings set and Basket swing
  - Totem pole climb
  - Rope climbing frame
  - Log scramble
  - See-saw
  - Log Steppers
  - Fencing to enclose playspace
- Picnic facilities
  - Picnic shelter
  - Picnic tables
  - Drink Fountain
  - Rubbish Bin
- Outdoor Fitness stations
- Expanded walking trail system with distance markers
- Wayfinding signage