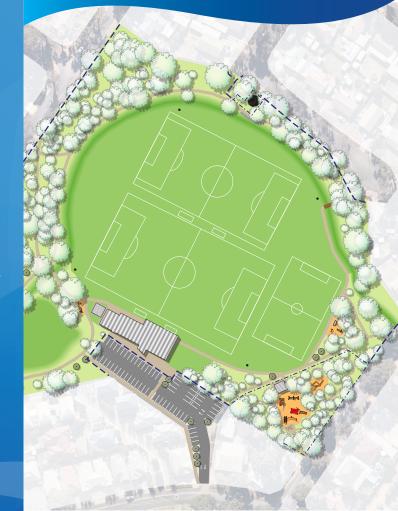

Council has developed a concept plan for the playspace that aims to provide a variety of attractions for community members of all ages.

Comments can be provided via the online survey via the **QR Code** on the back of this brochure or by visiting:

### PLAYSPACE RENEWAL at Yalumba Drive Reserve, Paralowie.

The concept plan has a focus on nature and inclusive play with proposed features including:

- District playspace with a mix of inclusive, nature and traditional play elements
  - 'Ninja' rope net jump
  - Play tower with slide
  - Swings set and Basket swing
  - Totem pole climb
  - Rope climbing frame
  - Log scramble
  - See-saw
  - Log Steppers
  - Fencing to enclose playspace
- Picnic facilities
  - Picnic shelter
  - Picnic tables
  - Drink Fountain
  - Rubbish Bin
- Outdoor Fitness stations
- Expanded walking trail system with distance markers
- Wayfinding signage