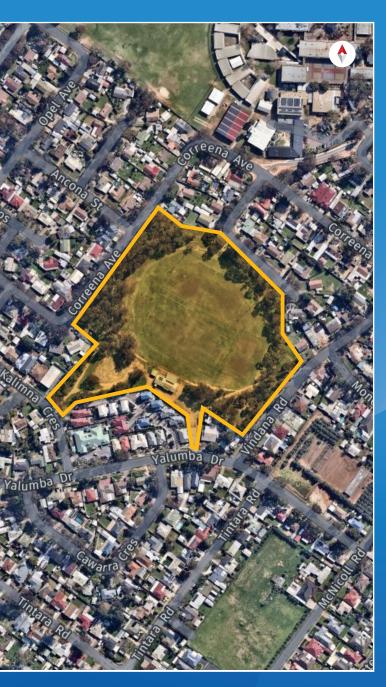

### PLAYSPACE RENEWAL AT Yalumba Drive Reserve, Paralowie

Consultation Dates: 18 March to 8 April 2022

 ⊕ www.salisbury.sa.gov.au/haveyoursay
 (<sup>™</sup>) 8406 8222
 ⊡ city@salisbury.sa.gov.au
 f ♥ ② @cityofsalisbury

The City of Salisbury is seeking your feedback on a proposed playspace renewal at Yalumba Drive Reserve, Paralowie, which is scheduled to be built during the current 2022/23 financial year.

Have Your Say