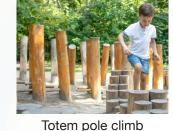

## NEW PLAYSPACE at Little Para Linear Park (lower), Paralowie.

The concept plan has a focus on nature and inclusive play with proposed features including:

- 'Ninja' rope net jump
- Play tower with slide
- Swings set and Basket swing
- Totem pole climb
- Rope climbing frame
- Log scramble
- See-saw
- Rubber soft fall through play area
- Landscaped edges
- Picnic shelter.