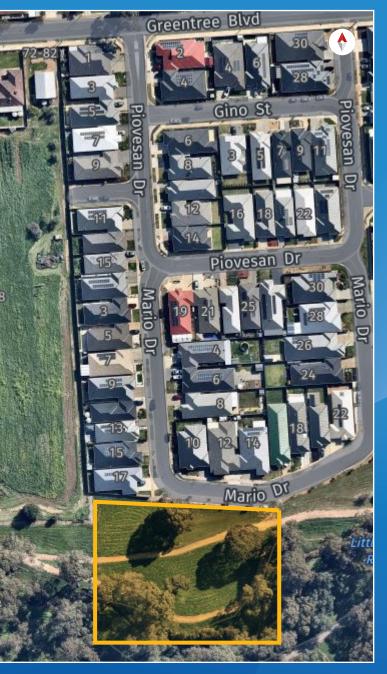

Salisbury

⊕ www.salisbury.sa.gov.au/haveyoursay
 (<sup>3)</sup> 8406 8222
 ⊠ city@salisbury.sa.gov.au
 f ♥ ③ @cityofsalisbury

The City of Salisbury is seeking your feedback on a proposed new playspace at Little Para Linear Park (lower), Paralowie, which is scheduled to be built during the current 2022/23 financial year.

## NEW PLAYSPACE at Little Para Linear Park (lower), Paralowie.

The concept plan has a focus on nature and inclusive play with proposed features including:

- 'Ninja' rope net jump
- Play tower with slide
- Swings set and Basket swing
- Totem pole climb
- Rope climbing frame
- Log scramble
- See-saw
- Rubber soft fall through play area
- Landscaped edges
- Picnic shelter.